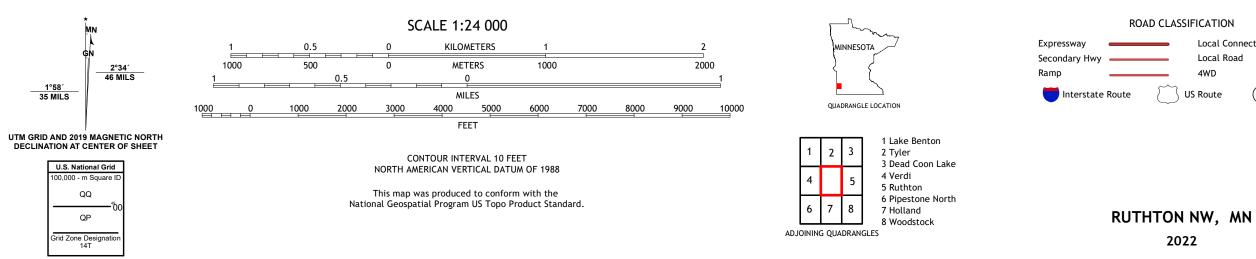

RUTHTON NW QUADRANGLE MINNESOTA 7.5-MINUTE SERIES

Produced by the United States Geological Survey North American Datum of 1983 (NAD83) World Geodetic System of 1984 (WGS84). Projection and 1 000-meter grid:Universal Transverse Mercator, Zone 14T This map is not a legal document. Boundaries may be generalized for this map scale. Private lands within government reservations may not be shown. Obtain permission before entering private lands.

Imagery..... Roads...... Names..... ......NAIP, July 2017 - November 2017 U.S. Census Bureau, 2016 ......GNIS, 1990 - 2011 .... 

 National
 Hydrography
 Dataset, 2002 - 2019

 Contours
 National
 Elevation
 Dataset, 2016

 Boundaries
 Multiple
 sources; see
 metadata
 file
 2019 - 2021

 Public
 Land
 Survey
 System
 BLM, 2020

 Wetlands
 Inventory
 2011

Local Connector

State Route

Local Road

4WD

US Route

2022

\_\_\_\_\_

\_\_\_\_\_