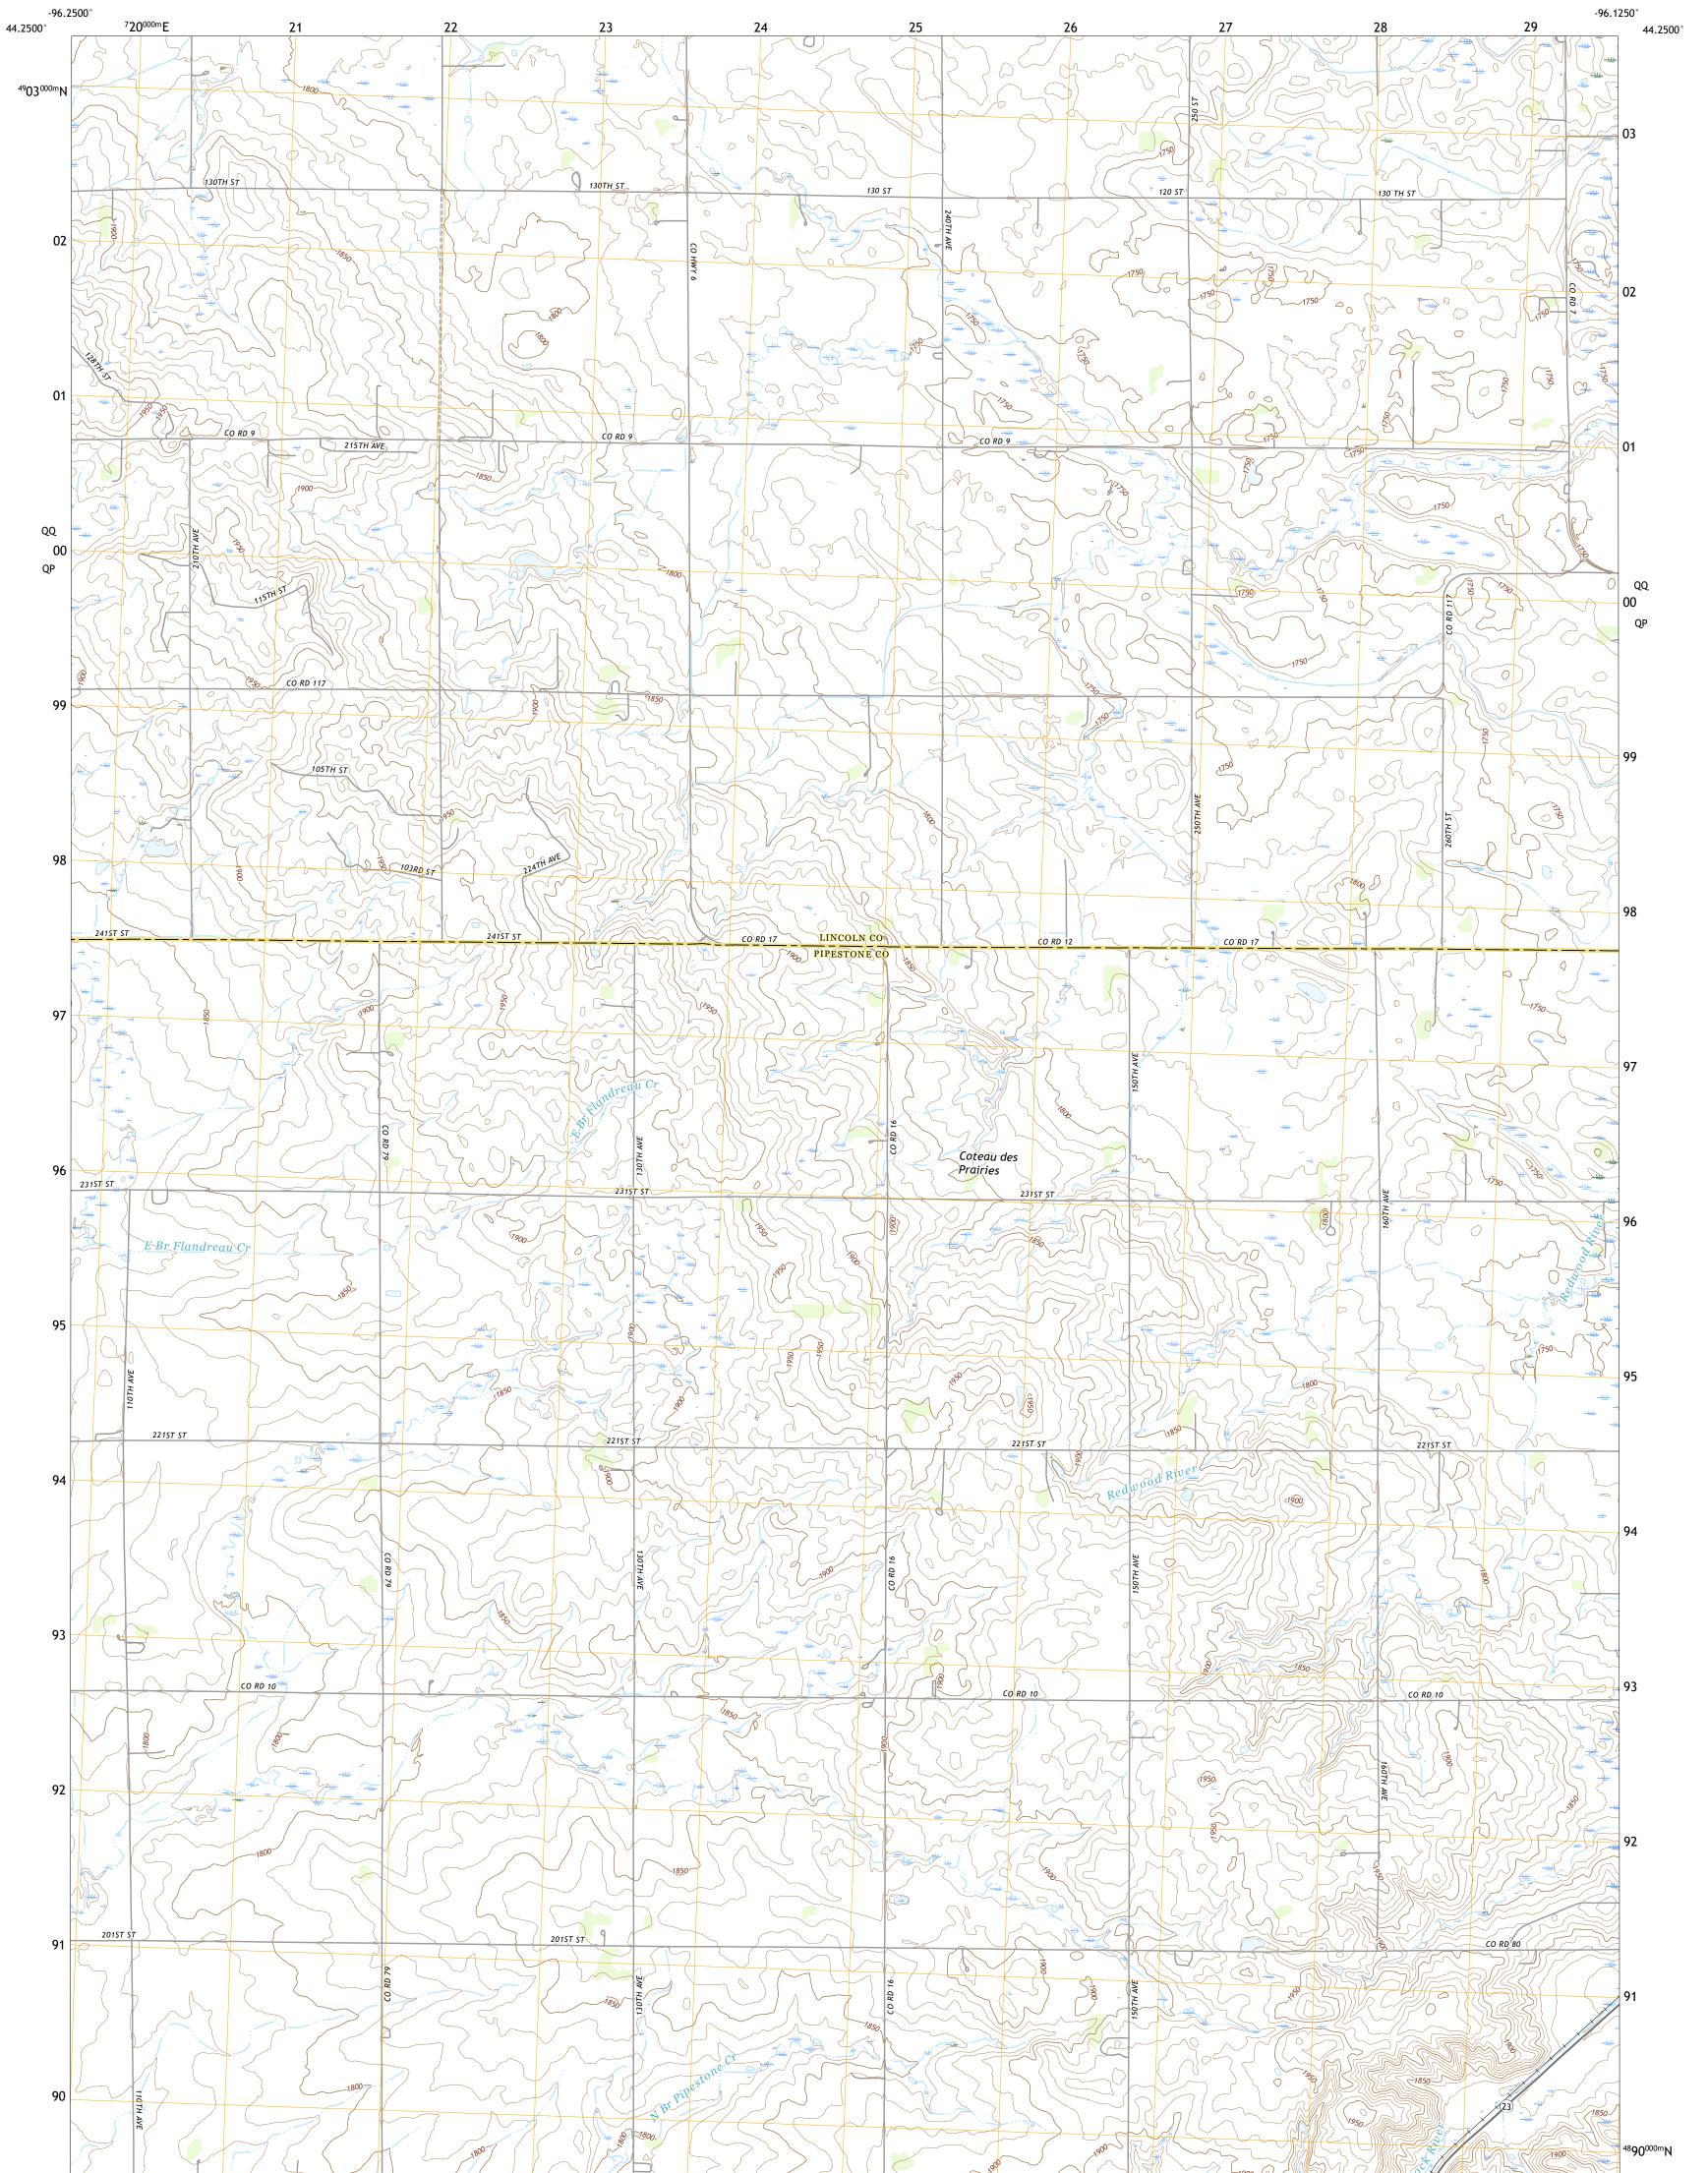

RUTHTON NW QUADRANGLE MINNESOTA 7.5-MINUTE SERIES

Produced by the United States Geological Survey North American Datum of 1983 (NAD83) World Geodetic System of 1984 (WGS84). Projection and 1 000-meter grid:Universal Transverse Mercator, Zone 14T This map is not a legal document. Boundaries may be generalized for this map scale. Private lands within government reservations may not be shown. Obtain permission before entering private lands.

Imagery..... Roads...... Names..... ......NAIP, July 2017 - November 2017 U.S. Census Bureau, 2016 ......GNIS, 1990 - 2011 .... 

 National
 Hydrography
 Dataset, 2002 - 2019

 Contours
 National
 Elevation
 Dataset, 2016

 Boundaries
 Multiple
 sources; see
 metadata
 file
 2019 - 2021

 Public
 Land
 Survey
 System
 BLM, 2020

 Wetlands
 Inventory
 2011

Local Connector

State Route

Local Road

4WD

US Route