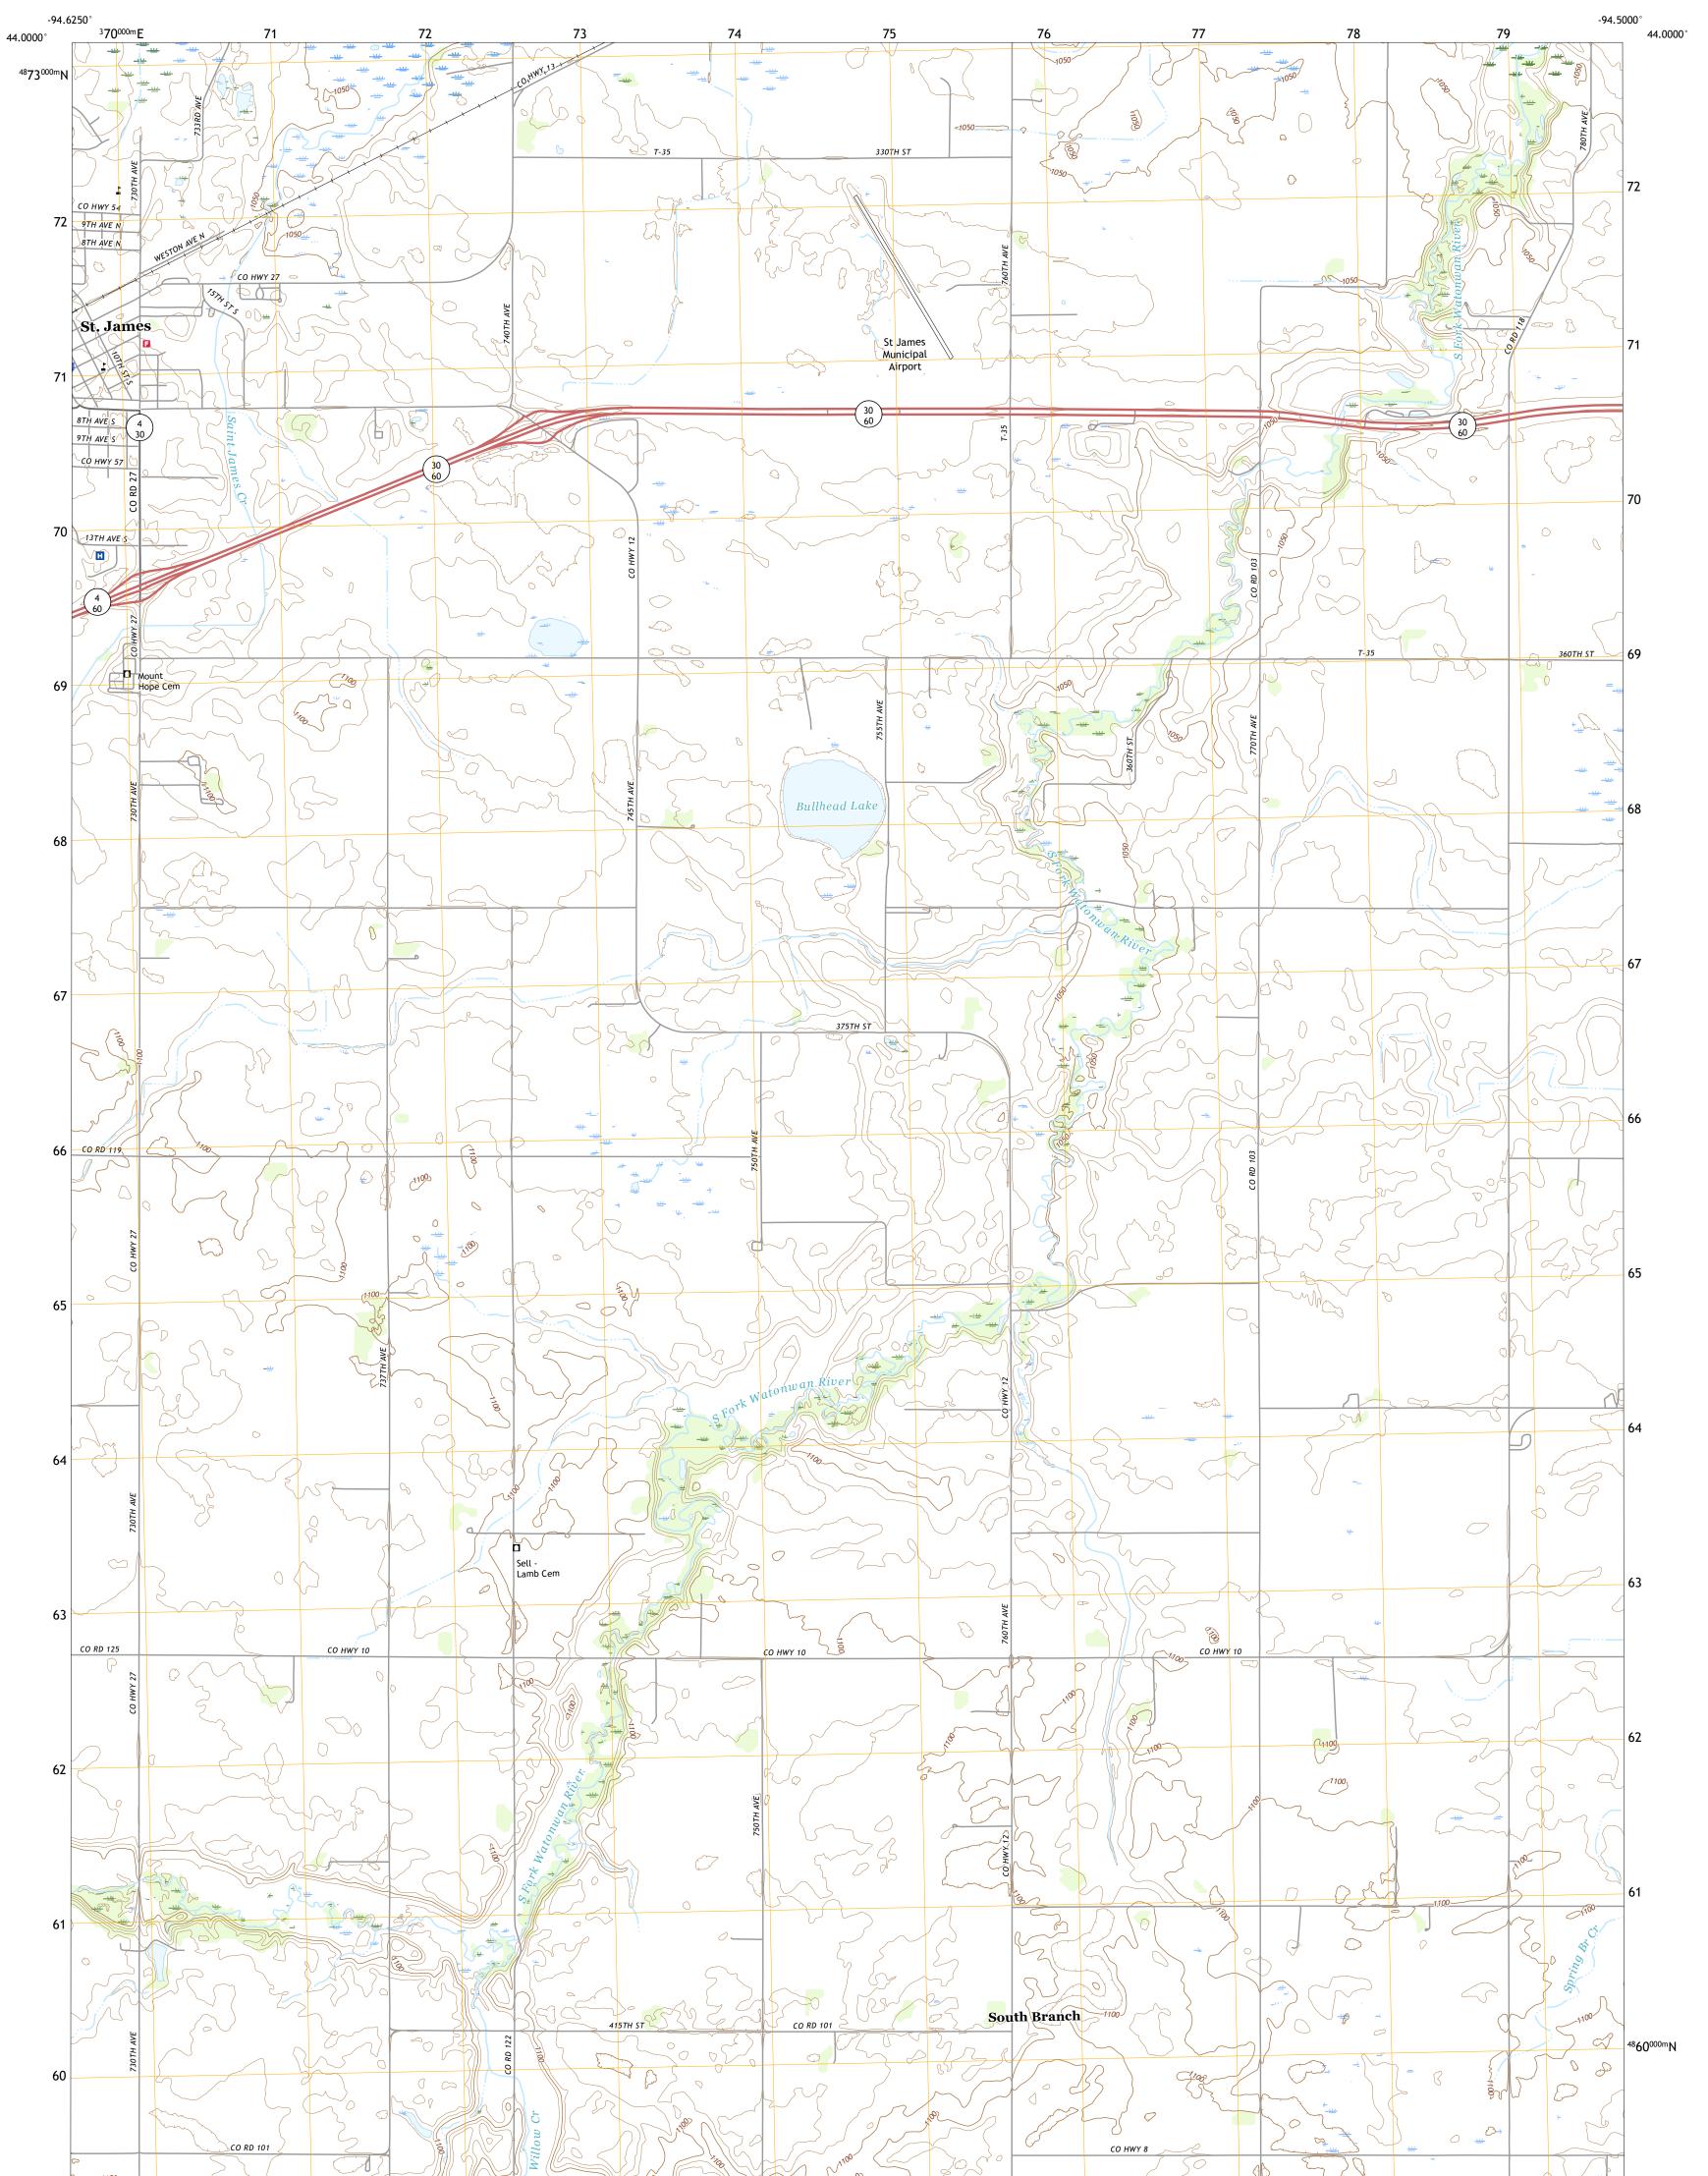

U.S. GEOLOGICAL SURVEY

Produced by the United States Geological Survey North American Datum of 1983 (NAD83) World Geodetic System of 1984 (WGS84). Projection and 1 000-meter grid:Universal Transverse Mercator, Zone 15T This map is not a legal document. Boundaries may be generalized for this map scale. Private lands within government reservations may not be shown. Obtain permission before entering private lands.

Imagery.... Roads..... Names..... Hydrography.....National Hydrography Dataset, 2002 -Contours.....National Elevation Dataset, Boundaries.....Nultiple sources; see metadata file 2019 -Public Land Survey System..... Wetlands......FWS Nationa National Wetlands 2011 Inventory