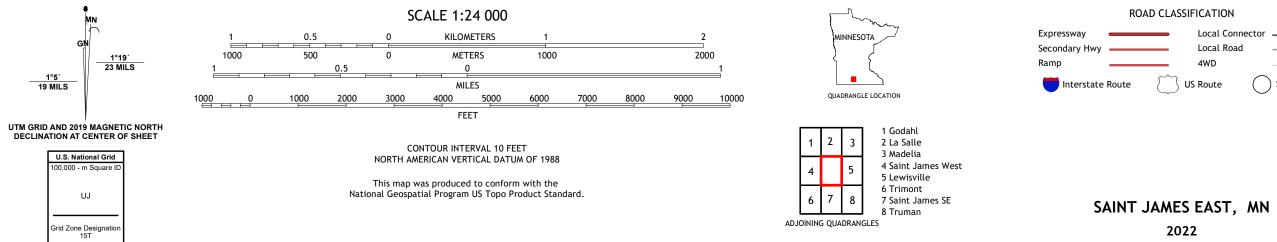

U.S. GEOLOGICAL SURVEY

Produced by the United States Geological Survey North American Datum of 1983 (NAD83) World Geodetic System of 1984 (WGS84). Projection and 1 000-meter grid:Universal Transverse Mercator, Zone 15T This map is not a legal document. Boundaries may be generalized for this map scale. Private lands within government reservations may not be shown. Obtain permission before entering private lands.

Imagery.... Roads..... Names..... Hydrography.....National Hydrography Dataset, 2002 -Contours.....National Elevation Dataset, Boundaries.....Nultiple sources; see metadata file 2019 -Public Land Survey System..... Wetlands......FWS Nationa National Wetlands 2011 Inventory