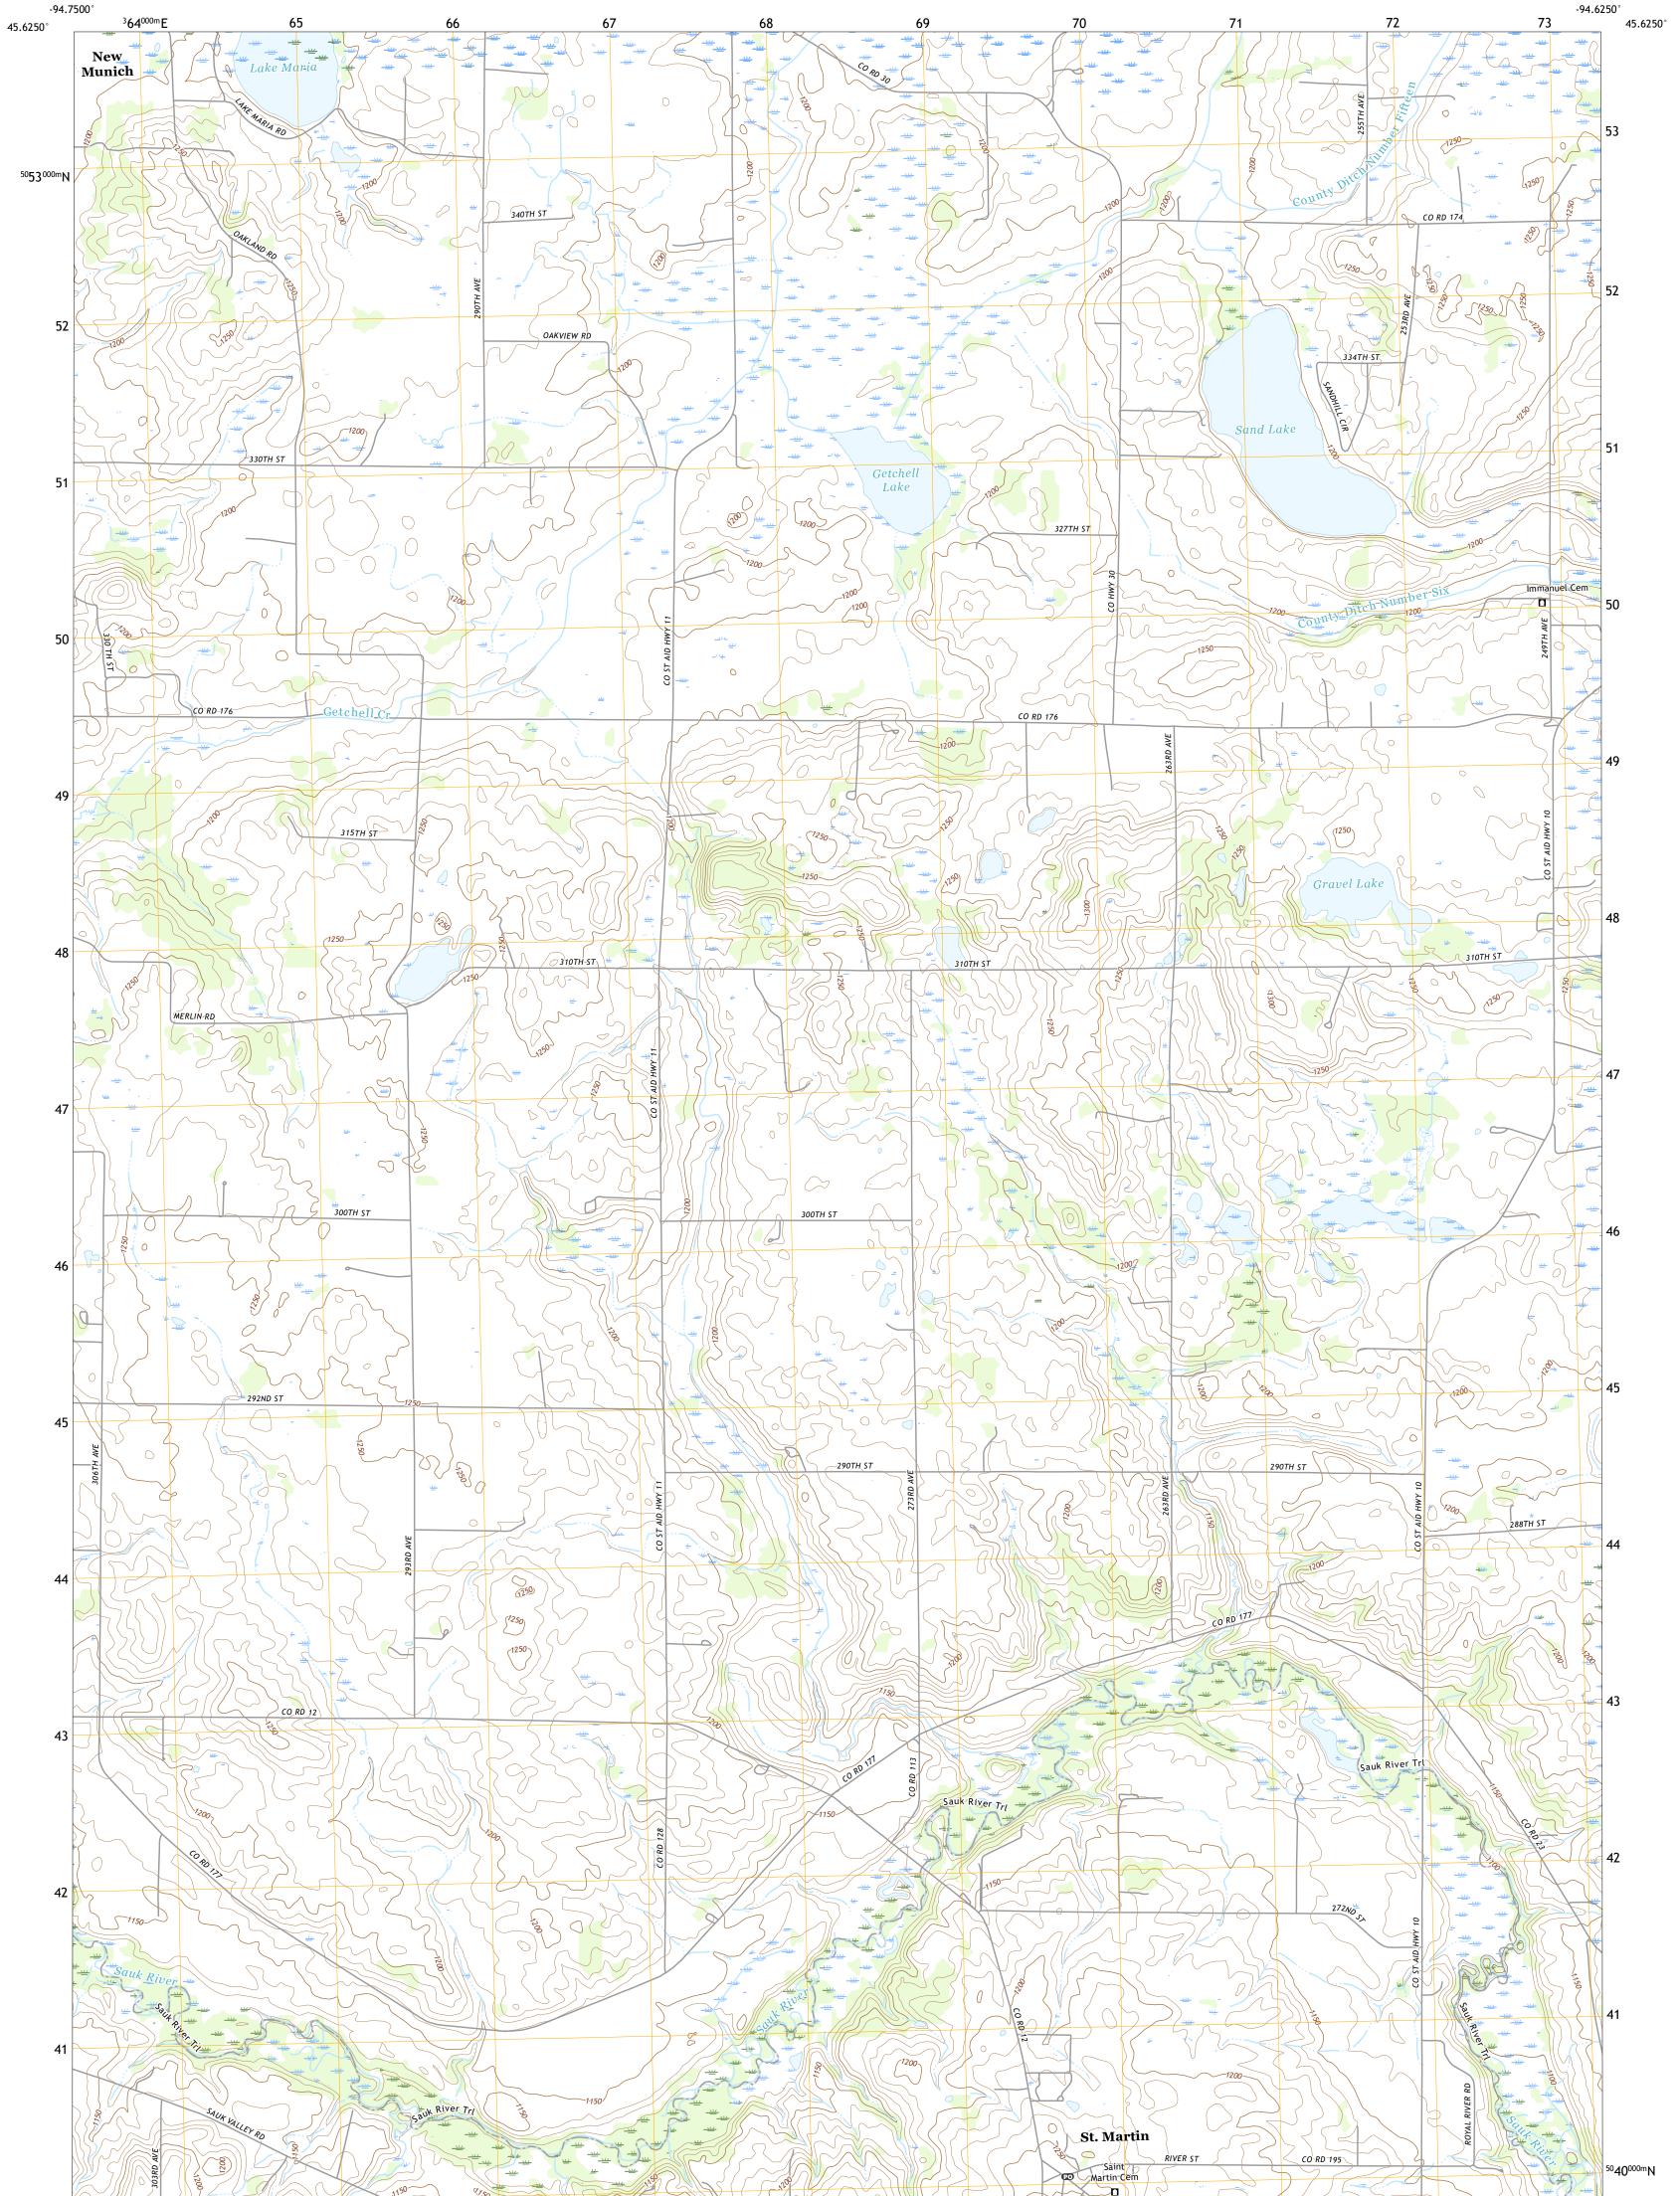

## U.S. DEPARTMENT OF THE INTERIOR U.S. GEOLOGICAL SURVEY

SAINT MARTIN QUADRANGLE MINNESOTA - STEARNS COUNTY 7.5-MINUTE SERIES

Produced by the United States Geological Survey North American Datum of 1983 (NAD83) World Geodetic System of 1984 (WGS84). Projection and 1 000-meter grid:Universal Transverse Mercator, Zone 15T This map is not a legal document. Boundaries may be generalized for this map scale. Private lands within government reservations may not be shown. Obtain permission before entering private lands.