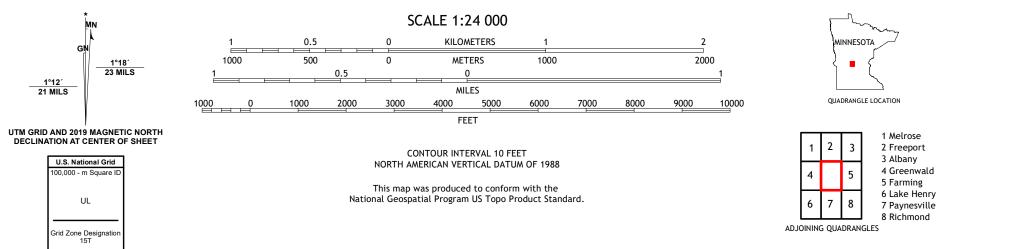

## U.S. DEPARTMENT OF THE INTERIOR U.S. GEOLOGICAL SURVEY

SAINT MARTIN QUADRANGLE MINNESOTA - STEARNS COUNTY 7.5-MINUTE SERIES

Produced by the United States Geological Survey North American Datum of 1983 (NAD83) World Geodetic System of 1984 (WGS84). Projection and 1 000-meter grid:Universal Transverse Mercator, Zone 15T This map is not a legal document. Boundaries may be generalized for this map scale. Private lands within government reservations may not be shown. Obtain permission before entering private lands.