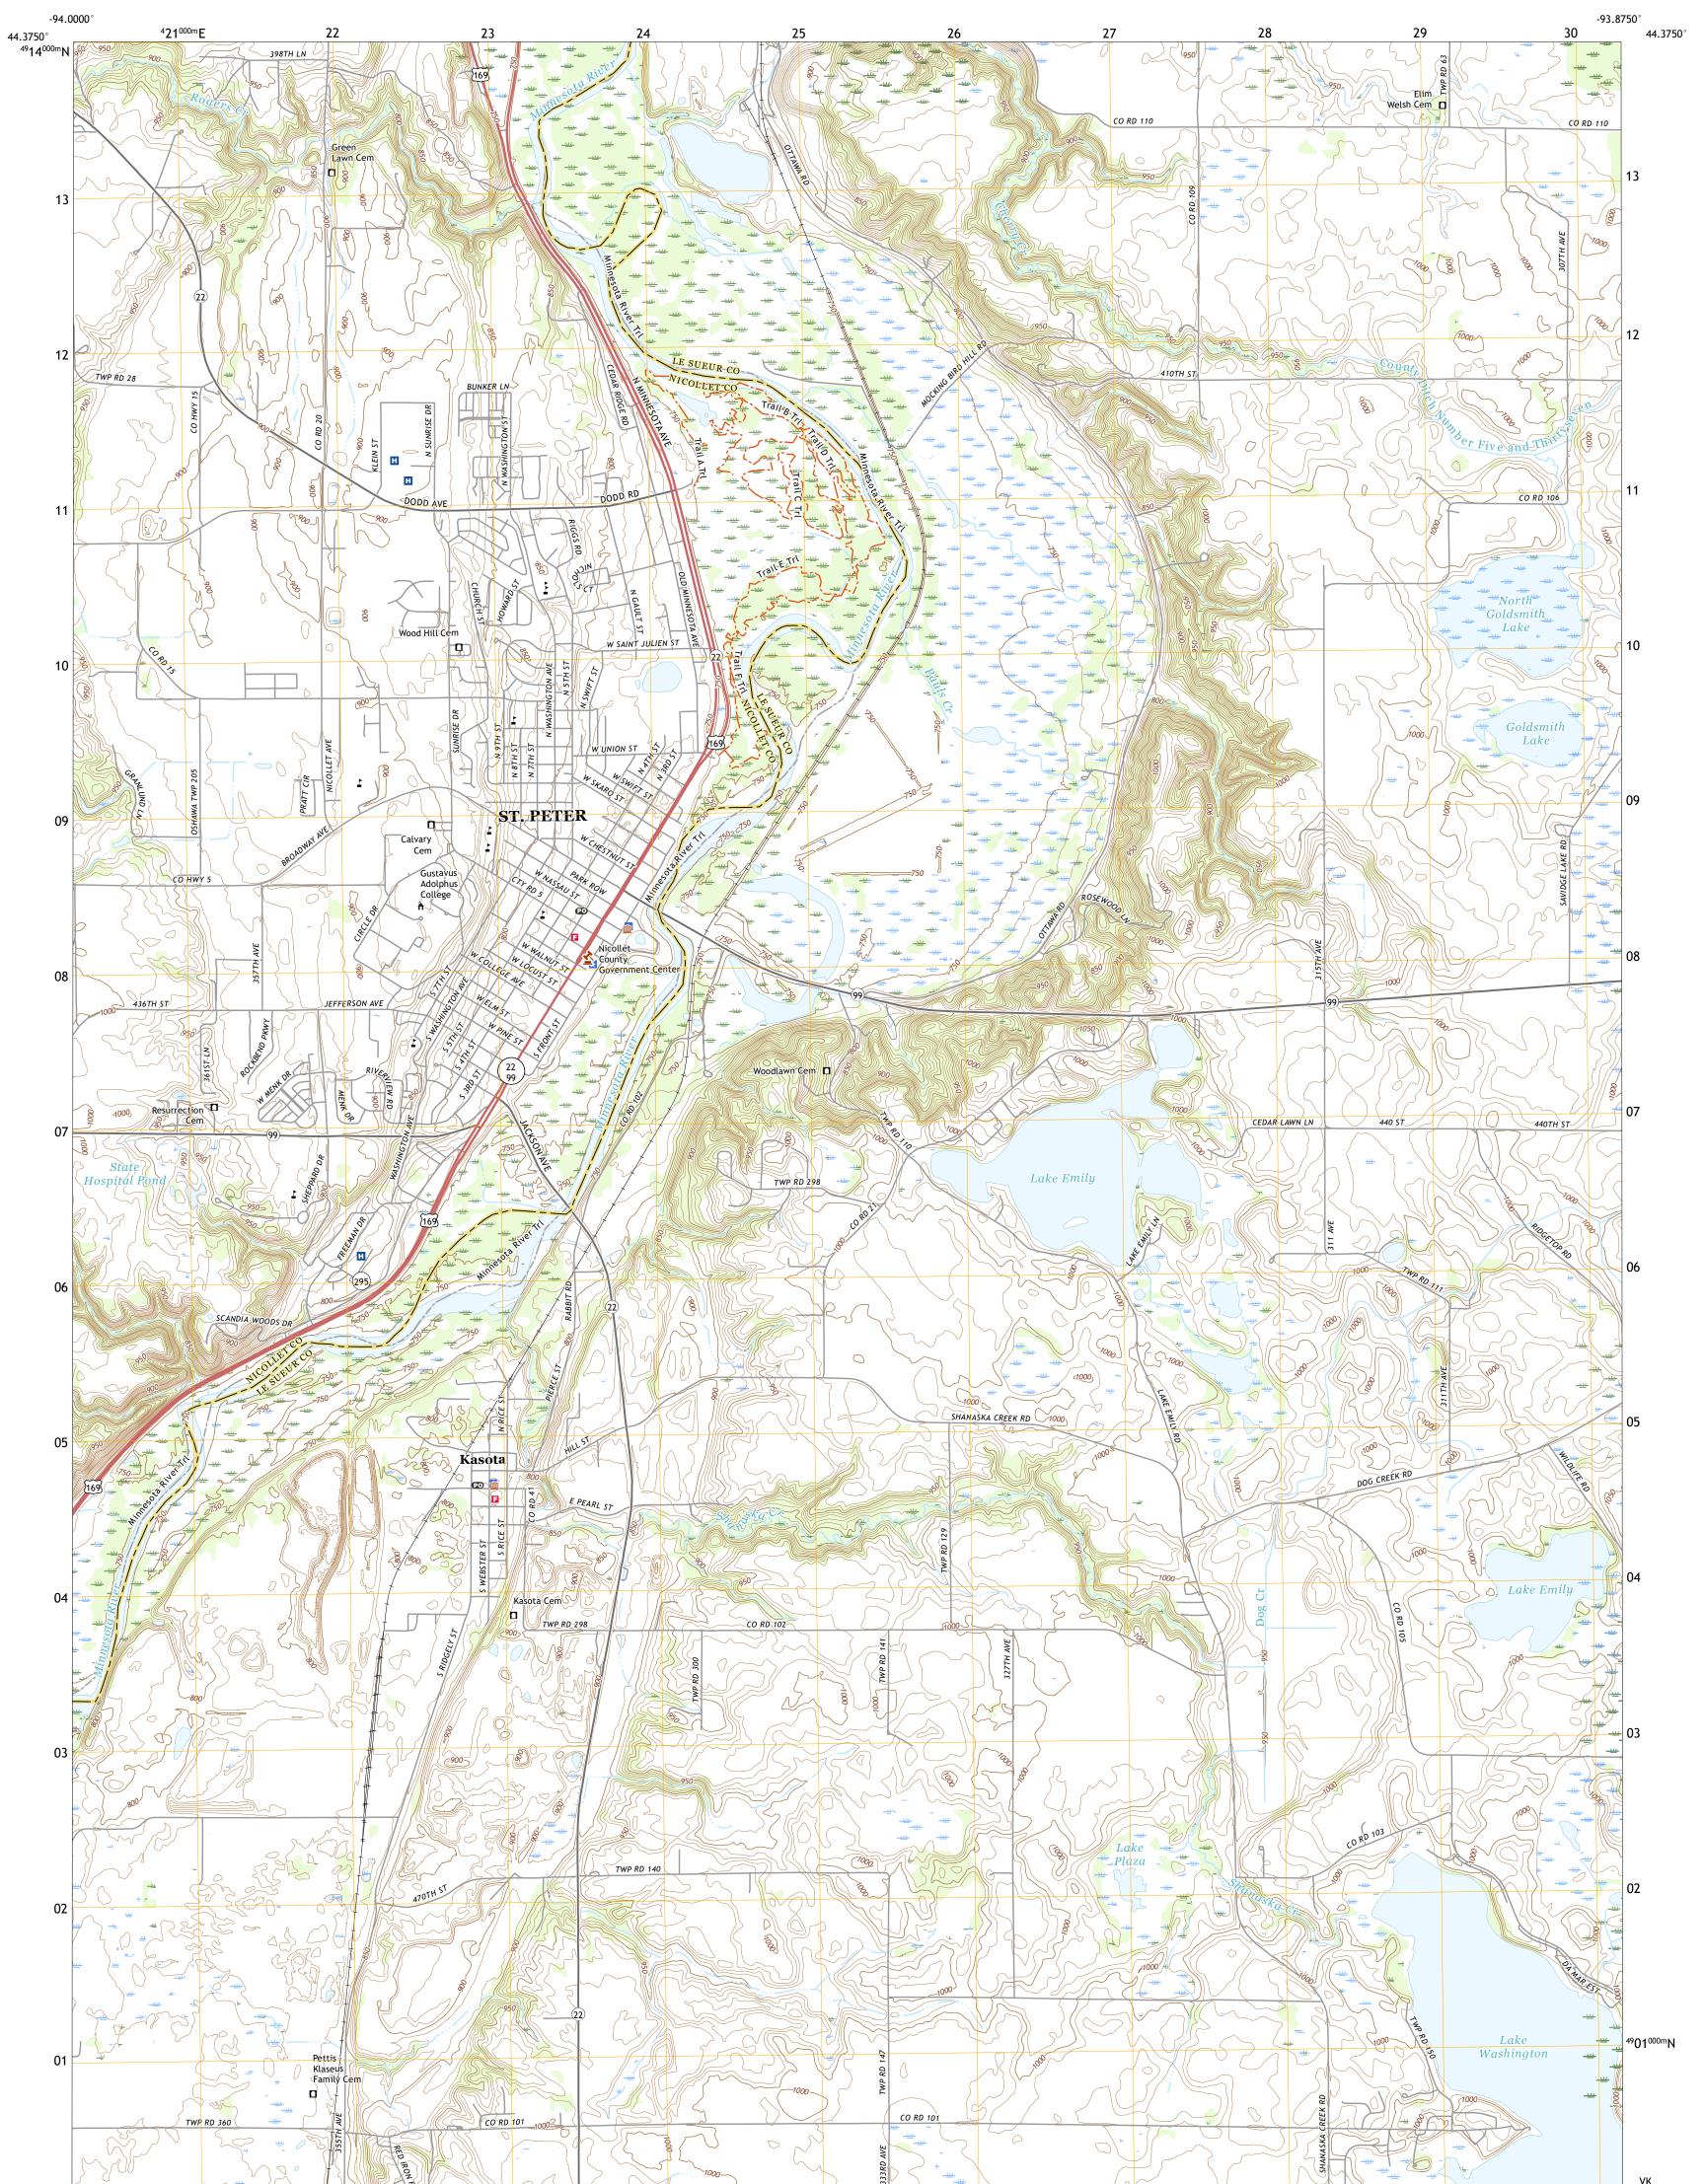

## U.S. DEPARTMENT OF THE INTERIOR U.S. GEOLOGICAL SURVEY

SAINT PETER QUADRANGLE MINNESOTA 7.5-MINUTE SERIES

Produced by the United States Geological Survey North American Datum of 1983 (NAD83) World Geodetic System of 1984 (WGS84). Projection and 1 000-meter grid:Universal Transverse Mercator, Zone 15T This map is not a legal document. Boundaries may be generalized for this map scale. Private lands within government reservations may not be shown. Obtain permission before entering private lands.