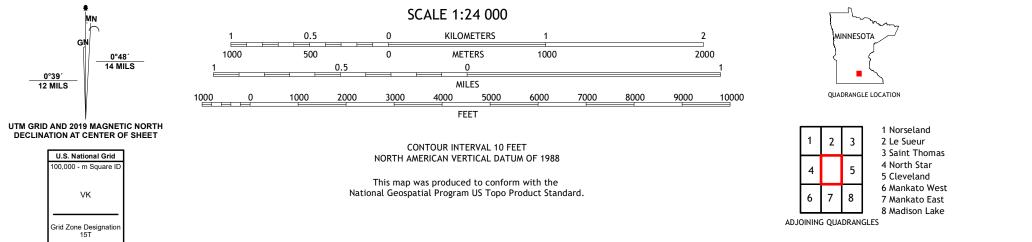

0°39´ 12 MILS

ROAD CLASSIFICATION Expressway Local Connector \_\_\_\_ Local Road Secondary Hwy \_\_\_\_\_ Ramp 4WD US Route State Route Interstate Route

SAINT PETER, MN

2022