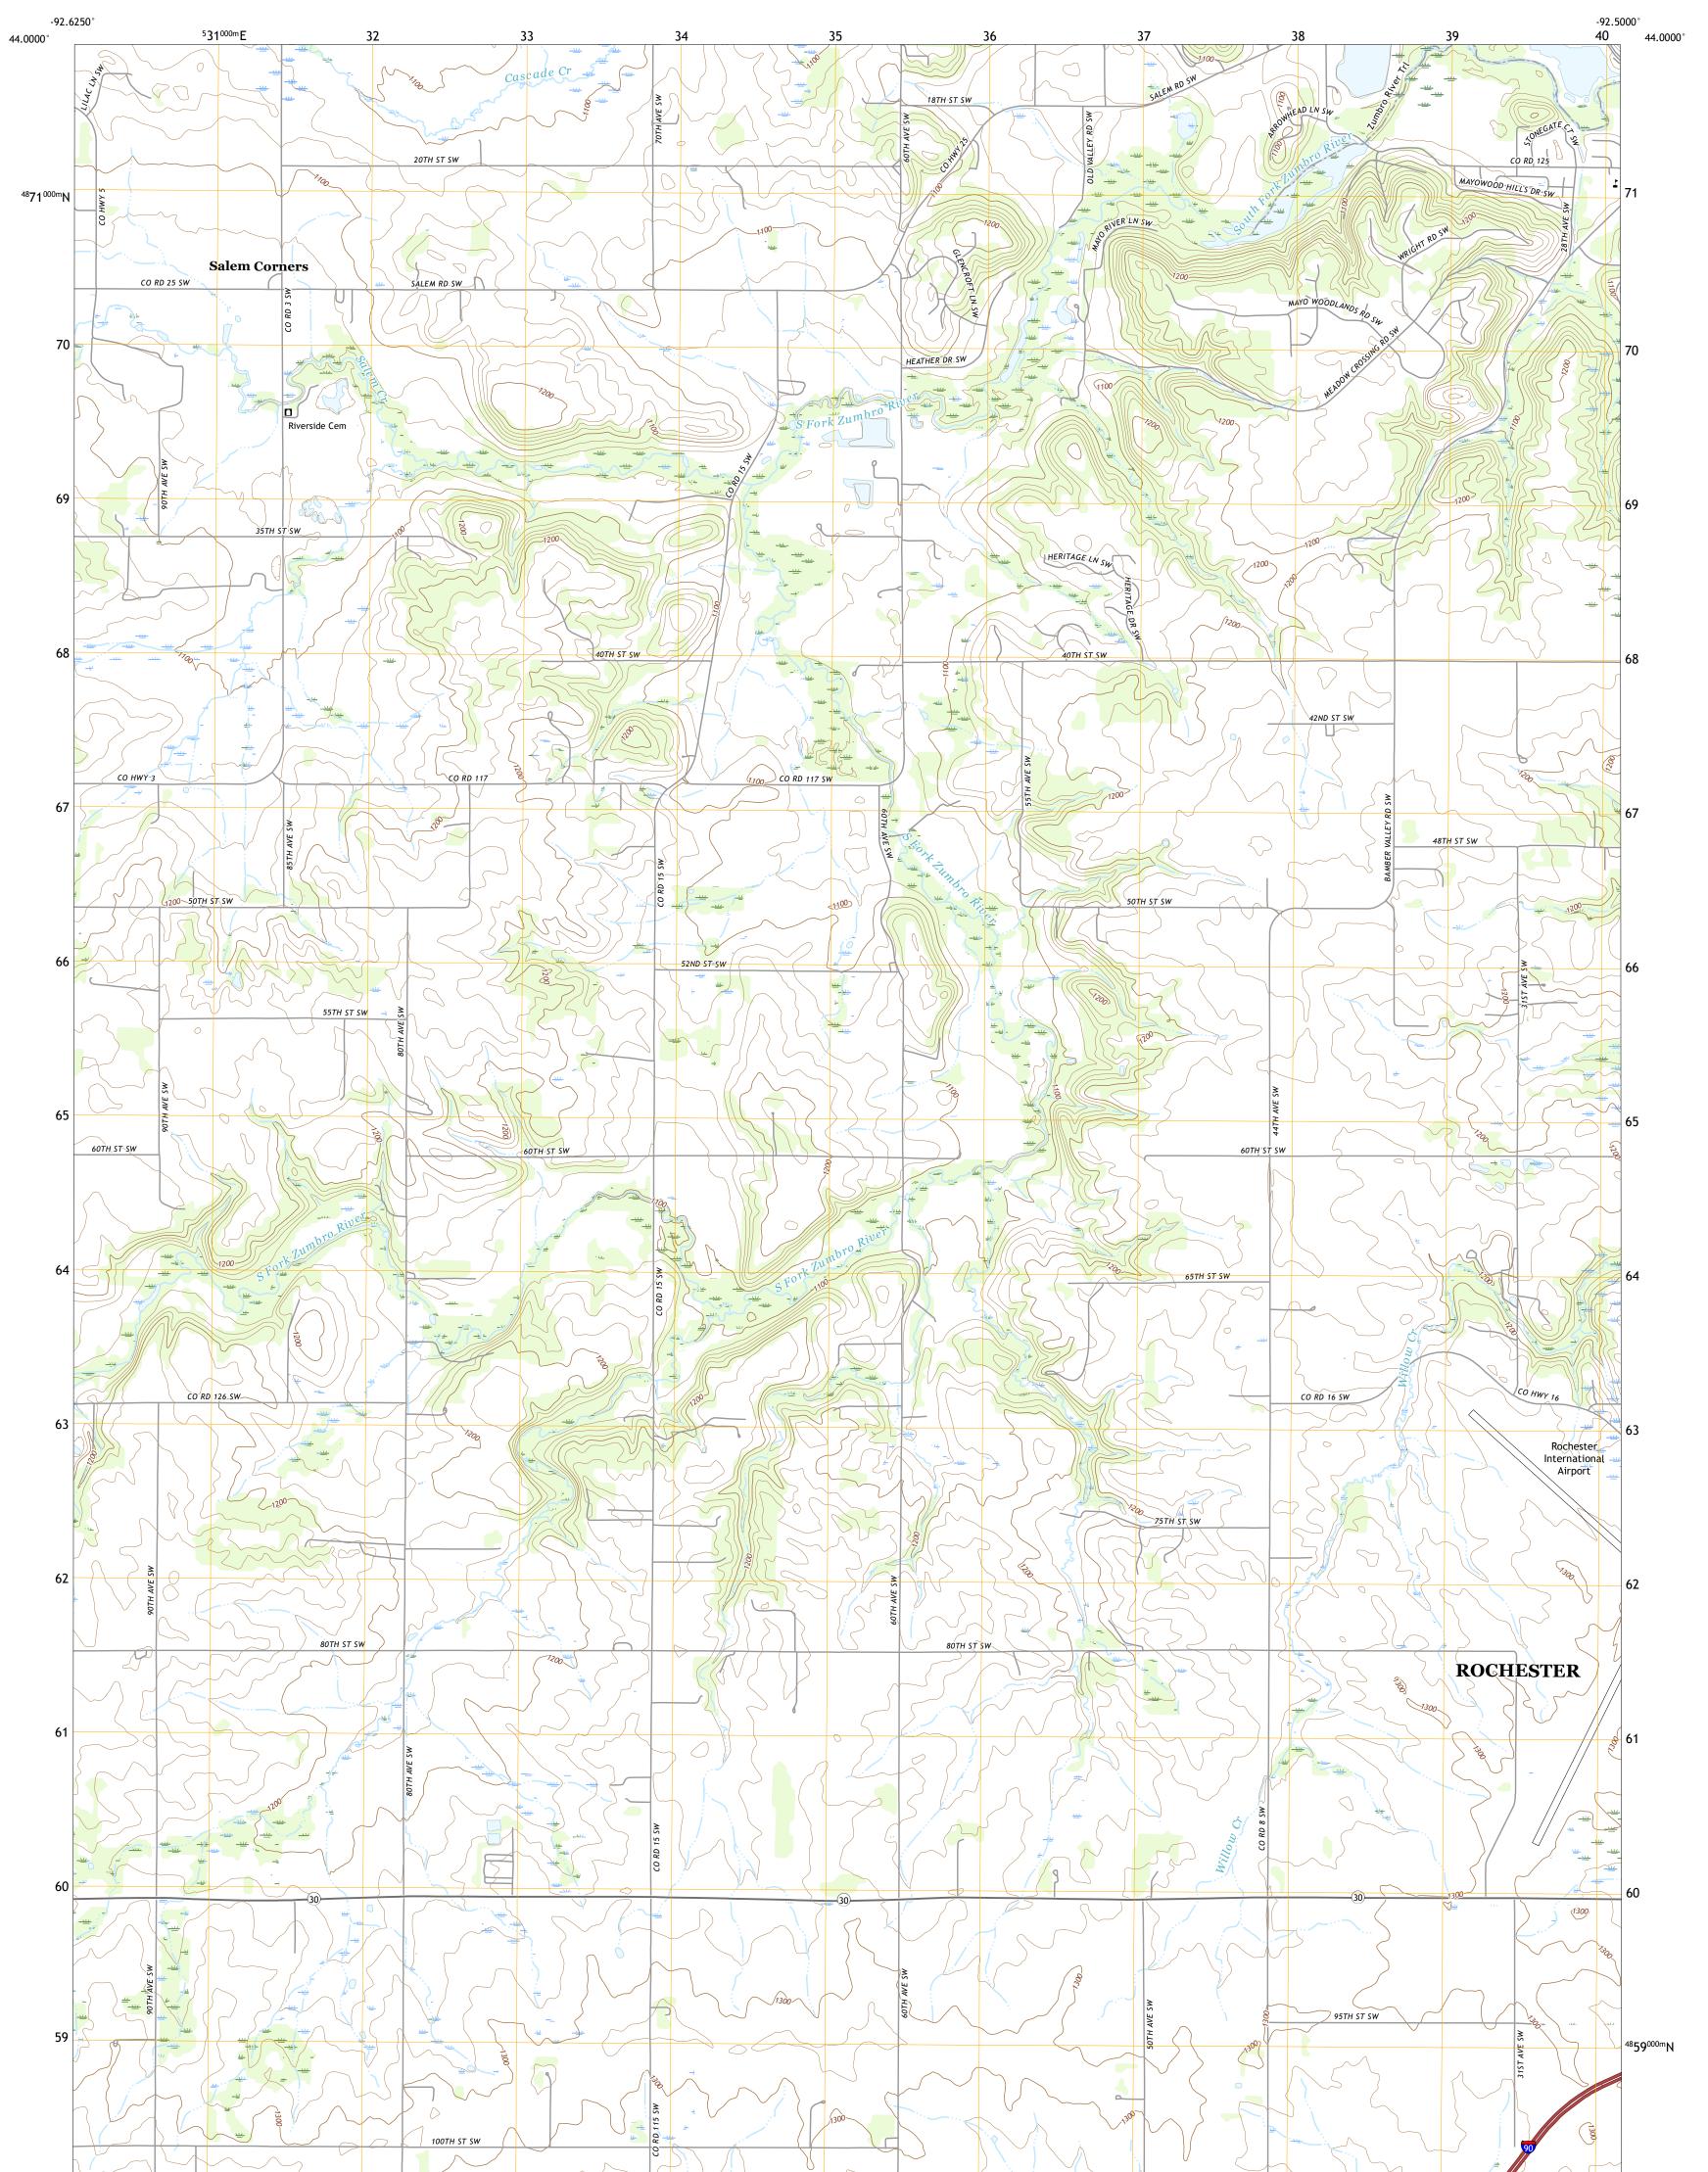

## U.S. DEPARTMENT OF THE INTERIOR U.S. GEOLOGICAL SURVEY

SALEM CORNERS QUADRANGLE MINNESOTA - OLMSTED COUNTY 7.5-MINUTE SERIES

Produced by the United States Geological Survey North American Datum of 1983 (NAD83) World Geodetic System of 1984 (WGS84). Projection and 1 000-meter grid:Universal Transverse Mercator, Zone 15T This map is not a legal document. Boundaries may be generalized for this map scale. Private lands within government reservations may not be shown. Obtain permission before entering private lands.