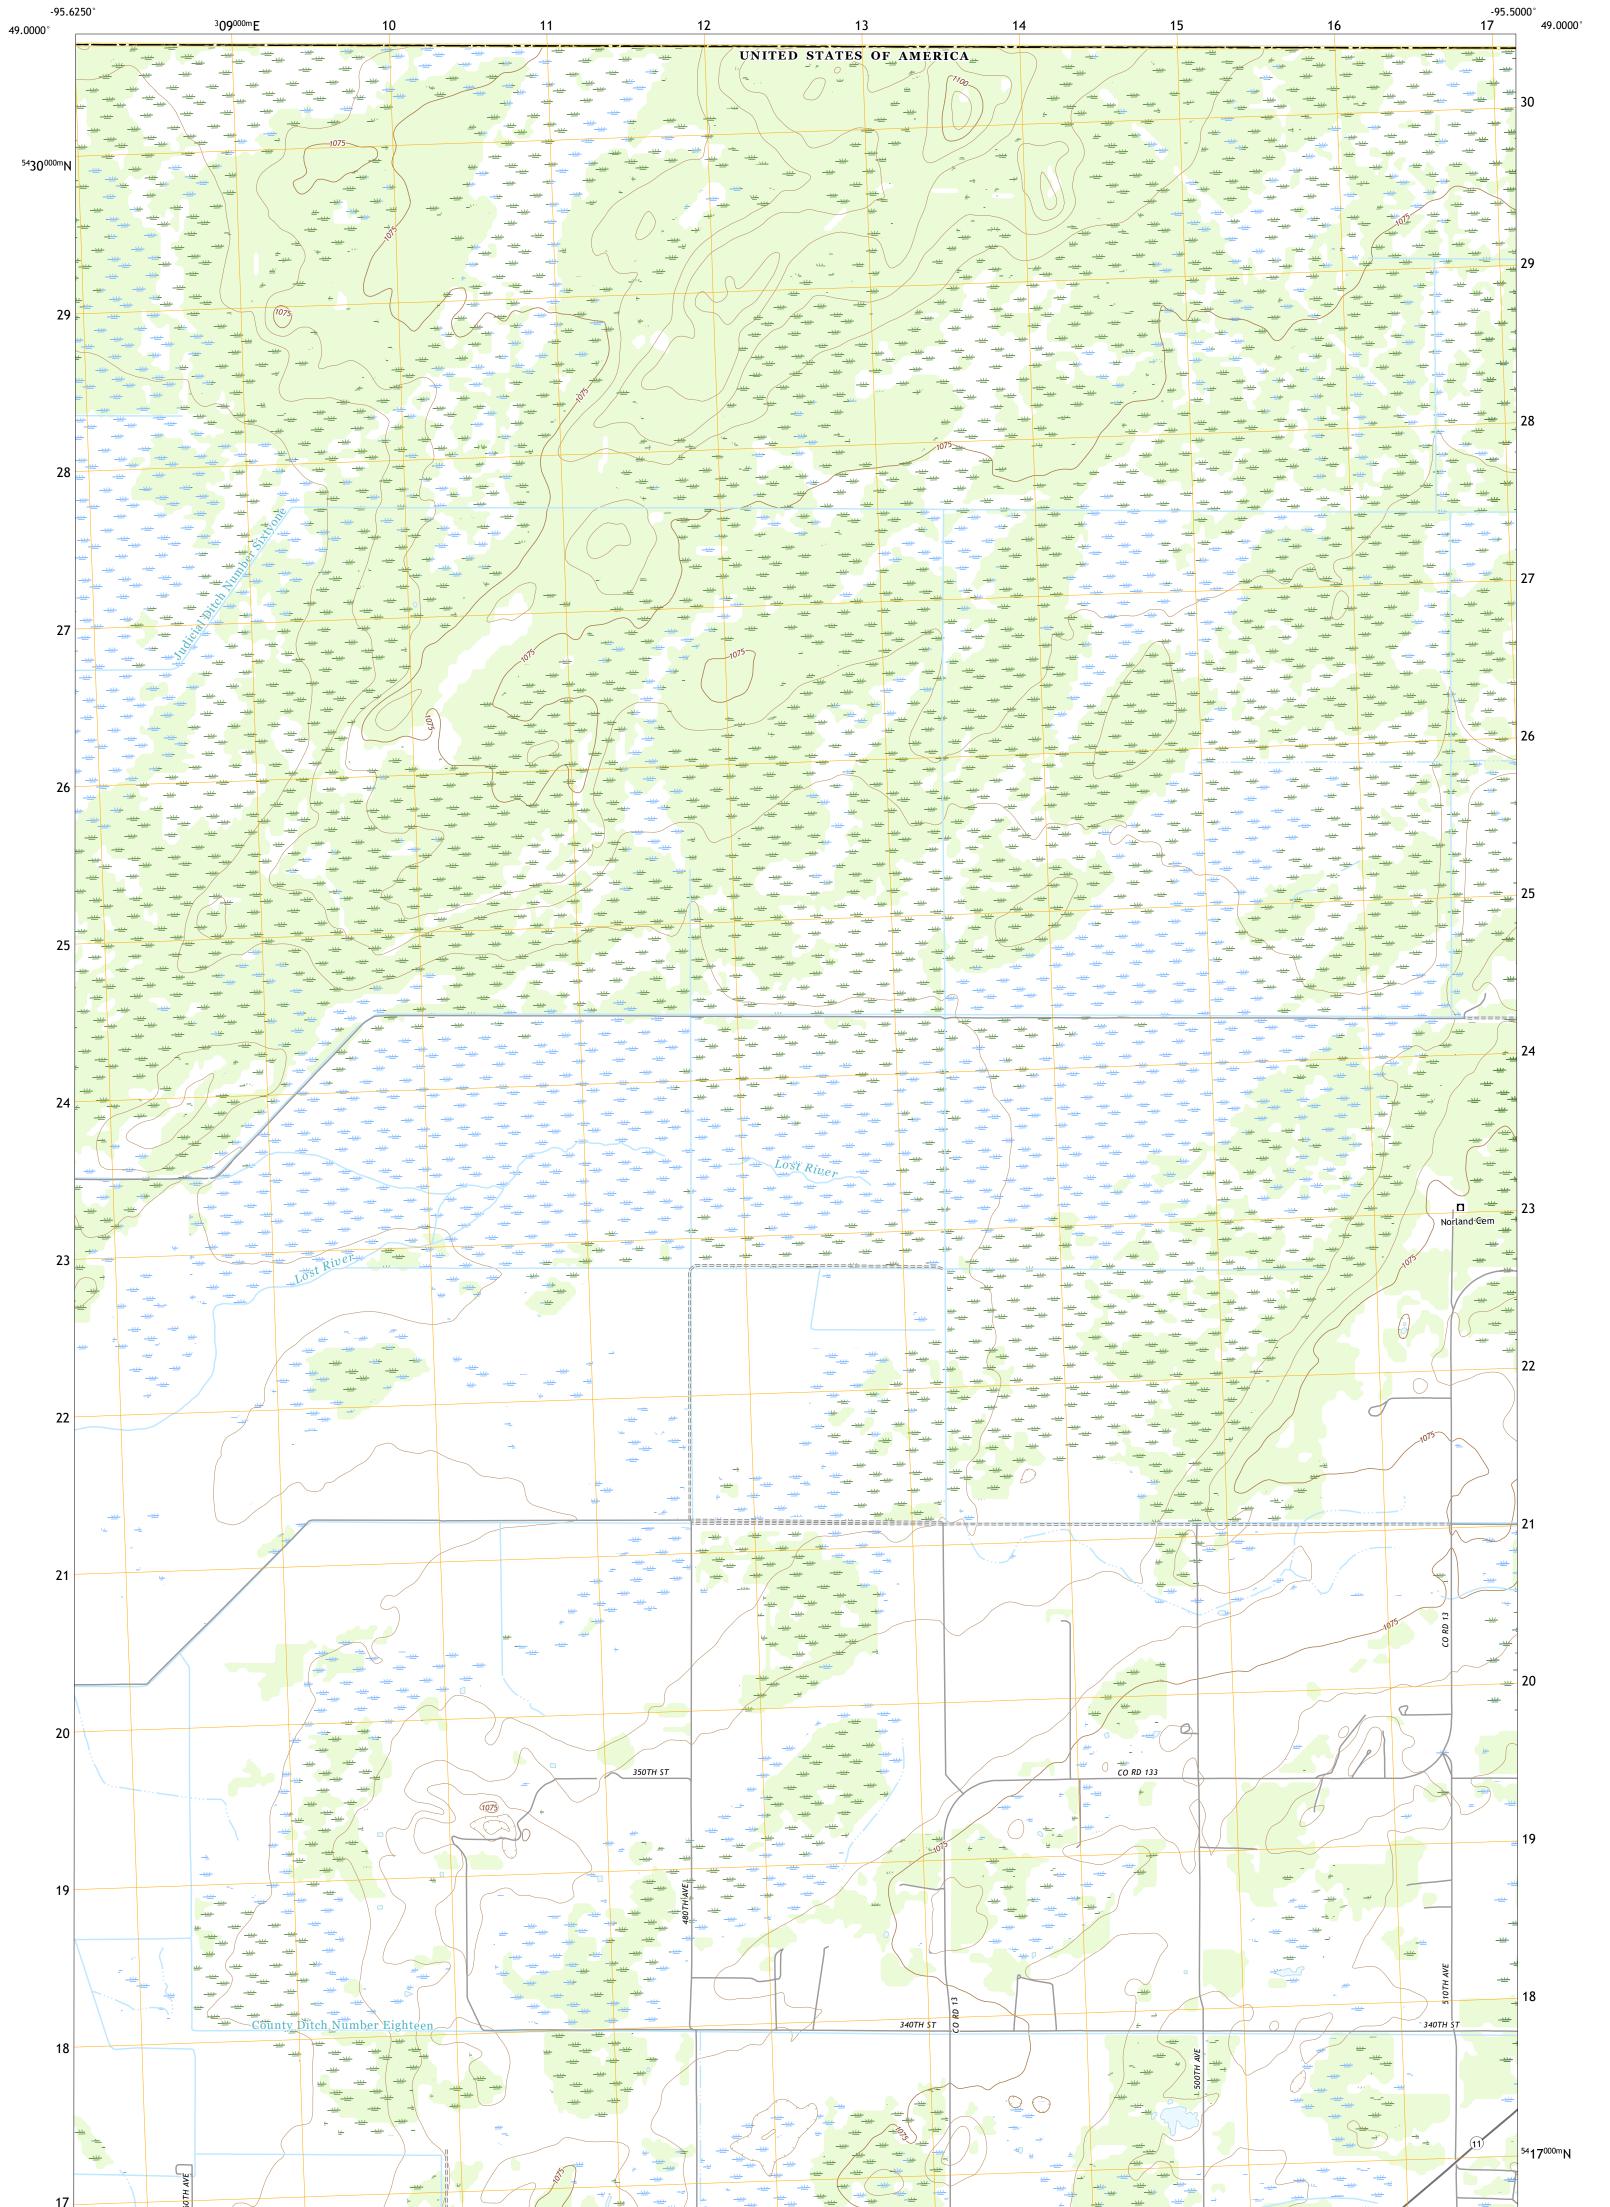

SALOL NE QUADRANGLE MINNESOTA - ROSEAU COUNTY 7.5-MINUTE SERIES

**Produced by the United States Geological Survey** North American Datum of 1983 (NAD83) World Geodetic System of 1984 (WGS84). Projection and 1 000-meter grid:Universal Transverse Mercator, Zone 15U This map is not a legal document. Boundaries may be generalized for this map scale. Private lands within government reservations may not be shown. Obtain permission before entering private lands.

Imagery......NAIP, August 2017 - November 2017 Roads......NAIP, August 2017 - November 2017 Roads......Nalional U.S. Census Bureau, 2016 Hydrography.....GNIS, Not Available Hydrography Dataset, 2004 - 2018 Contours.....National Elevation Dataset, 2012 Boundaries.....Multiple sources; see metadata file 2015 - 2021 Public Land Survey System......BLM, 2020 Wetlands......BLM, 2020