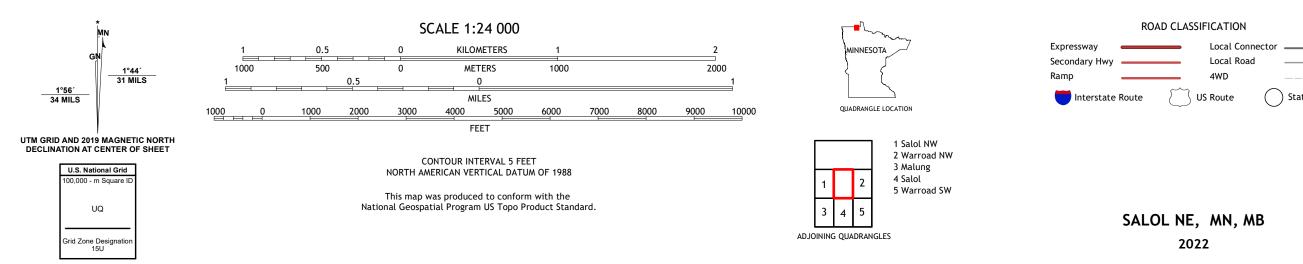

SALOL NE QUADRANGLE MINNESOTA - ROSEAU COUNTY 7.5-MINUTE SERIES

**Produced by the United States Geological Survey** North American Datum of 1983 (NAD83) World Geodetic System of 1984 (WGS84). Projection and 1 000-meter grid:Universal Transverse Mercator, Zone 15U This map is not a legal document. Boundaries may be generalized for this map scale. Private lands within government reservations may not be shown. Obtain permission before entering private lands.

\_\_\_\_

State Route