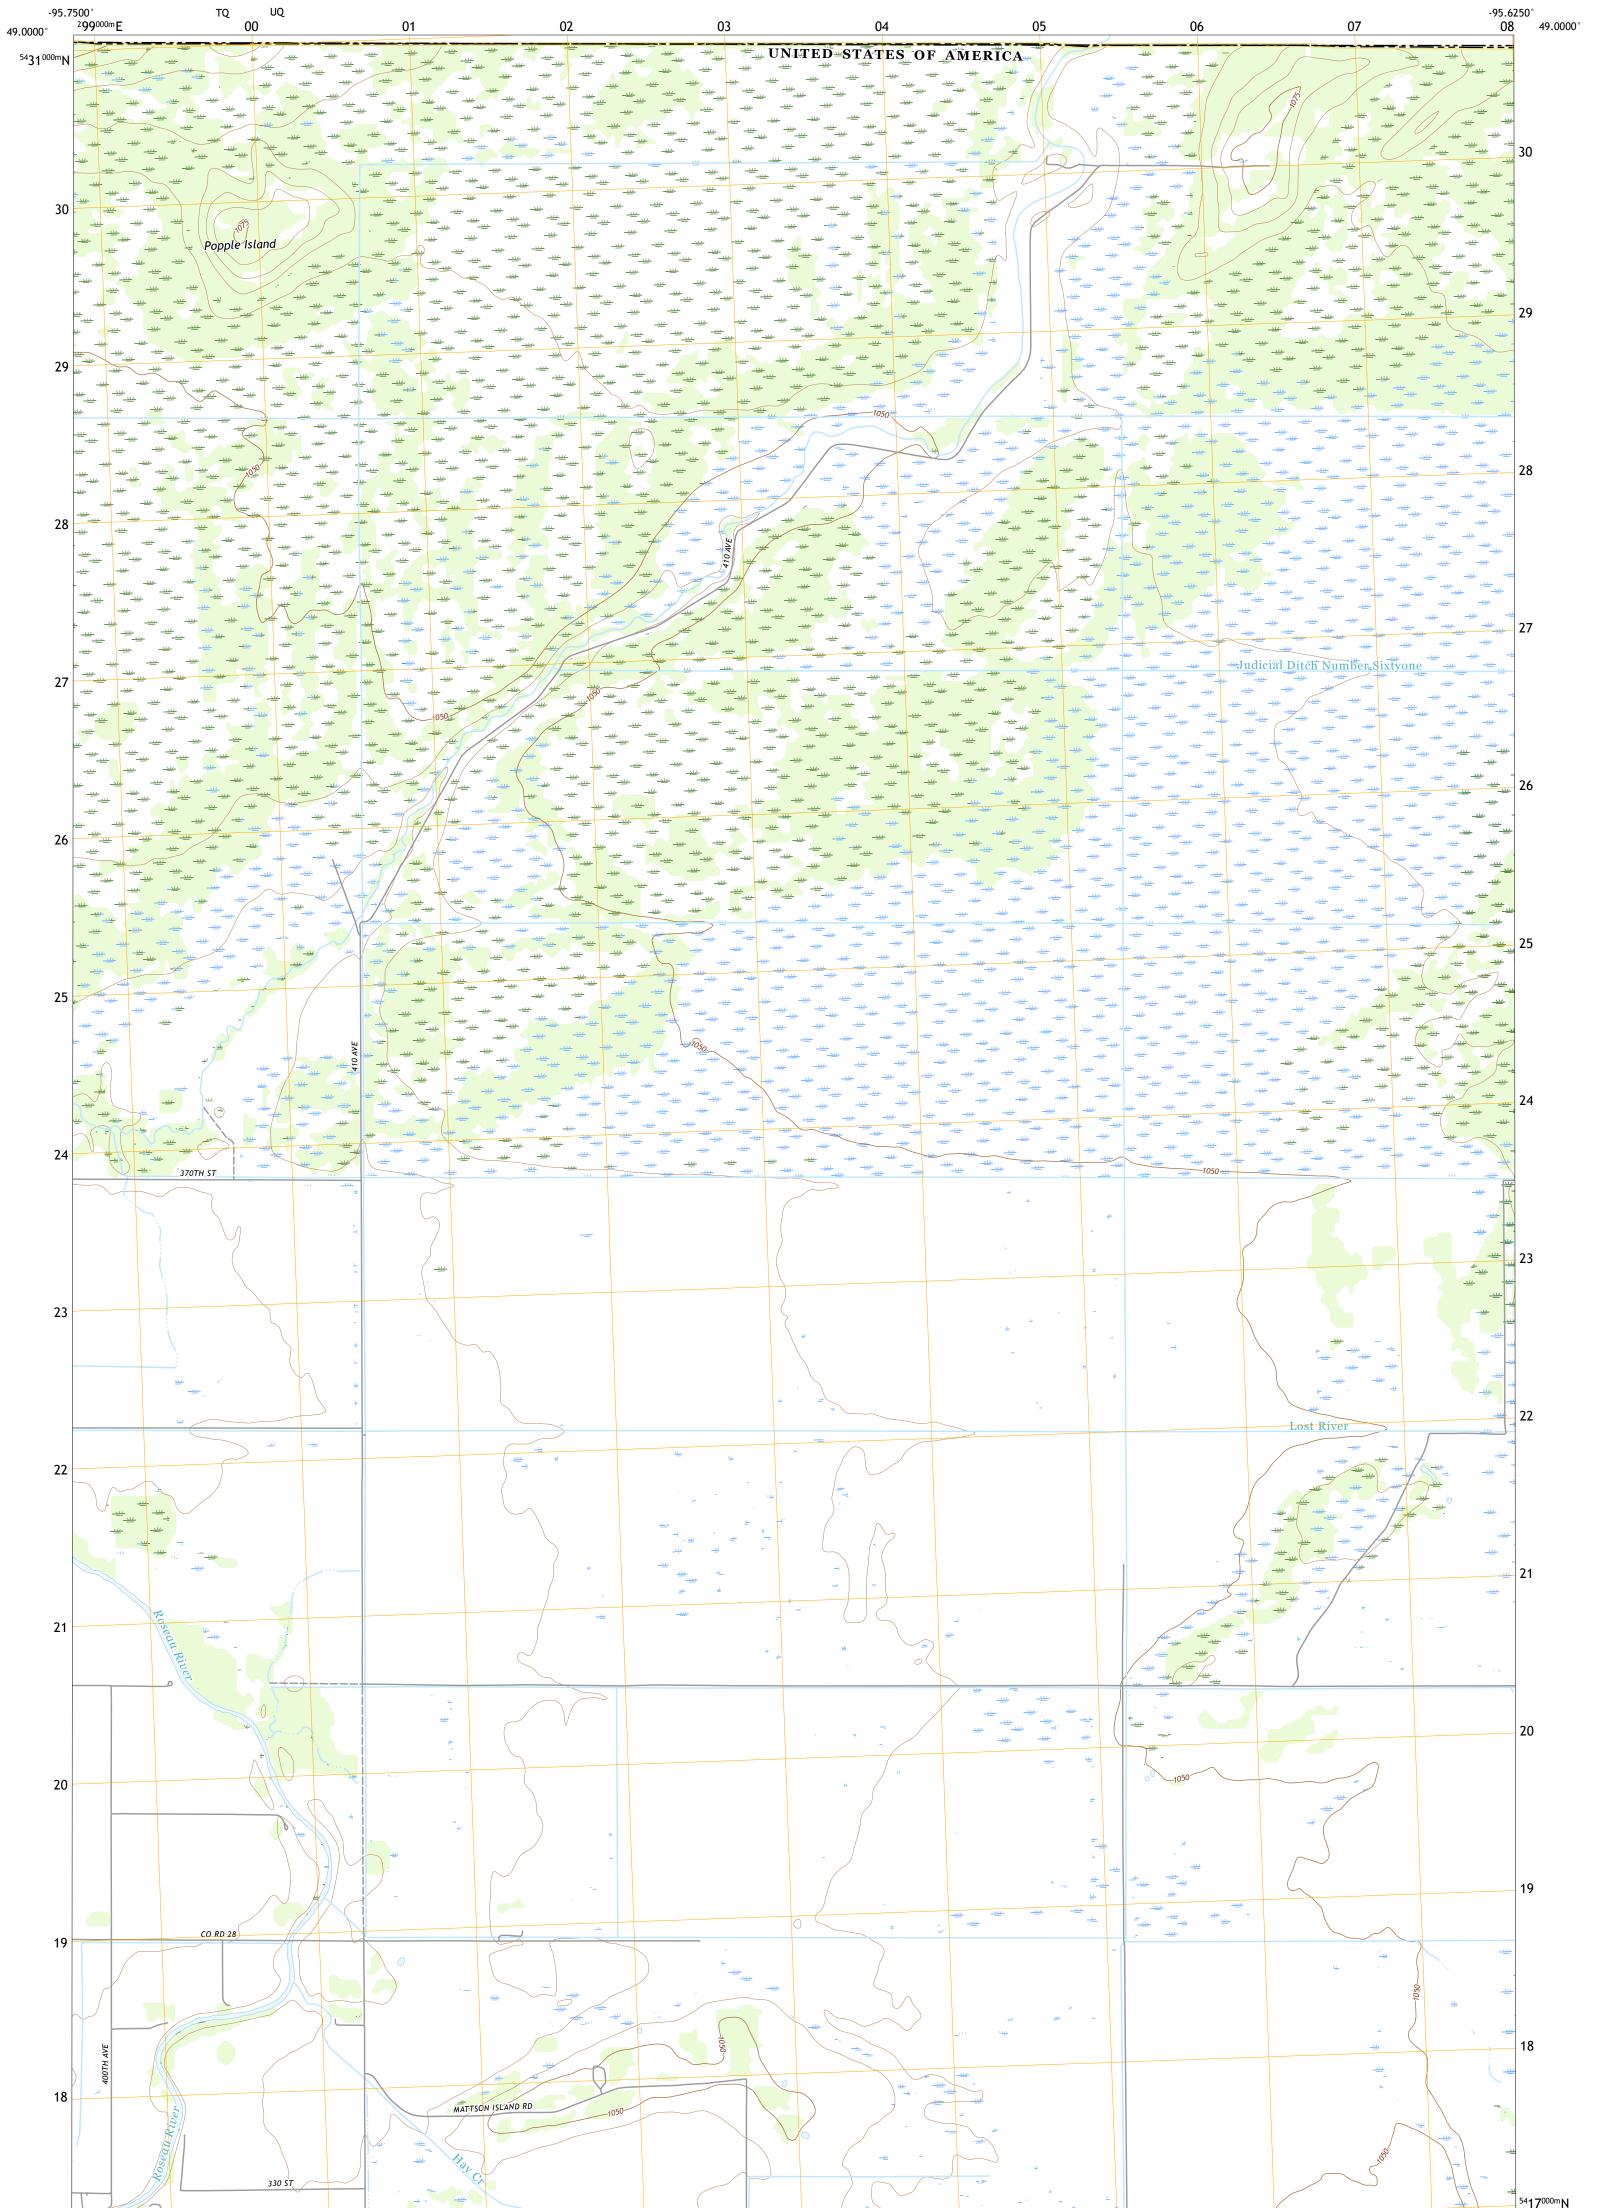

SALOL NW QUADRANGLE MINNESOTA - ROSEAU COUNTY 7.5-MINUTE SERIES

**Produced by the United States Geological Survey** North American Datum of 1983 (NAD83) World Geodetic System of 1984 (WGS84). Projection and 1 000-meter grid:Universal Transverse Mercator, Zone 15U This map is not a legal document. Boundaries may be generalized for this map scale. Private lands within government reservations may not be shown. Obtain permission before entering private lands.

Imagery......NAIP, August 2017 - November 2017 Roads......GNIS, 1980 Hydrography.....National Hydrography Dataset, 2004 - 2018 Contours.....Multiple sources; see metadata file 2015 Public Land Survey System.....BLM, 2017 Wetlands......BLM, 2017