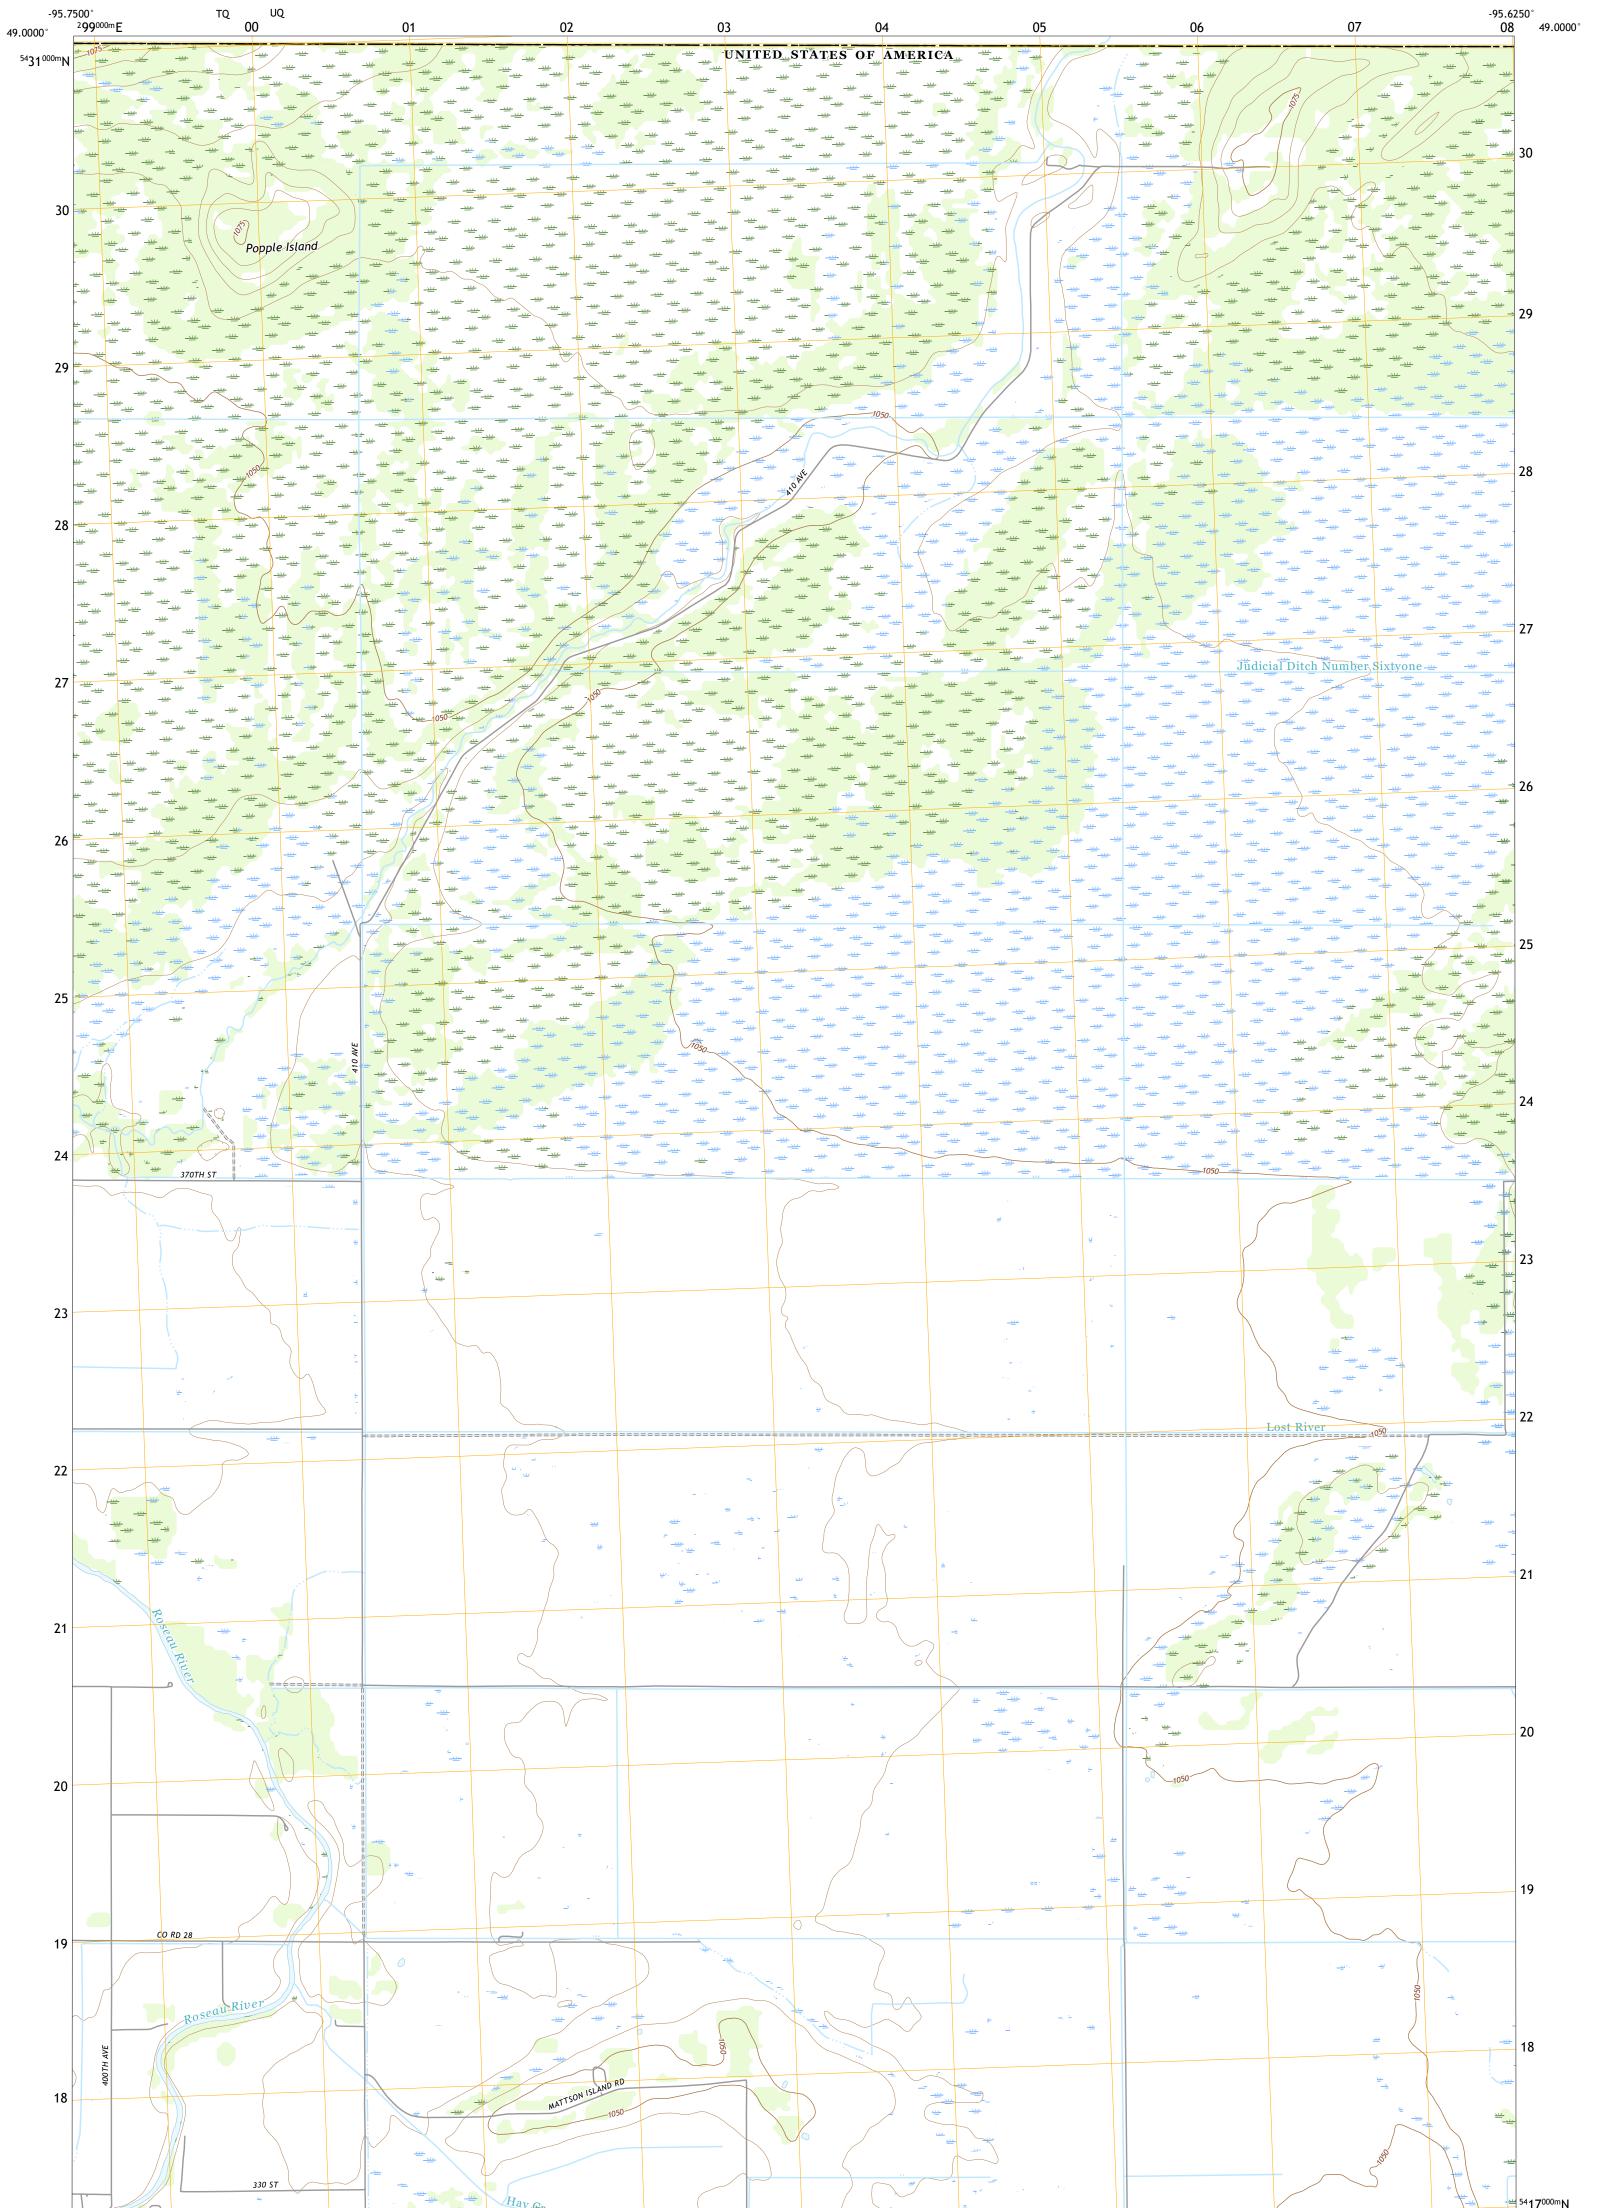

U.S. DEPARTMENT OF THE INTERIOR U.S. GEOLOGICAL SURVEY

SALOL NW QUADRANGLE MINNESOTA - ROSEAU COUNTY 7.5-MINUTE SERIES

**Produced by the United States Geological Survey** North American Datum of 1983 (NAD83) World Geodetic System of 1984 (WGS84). Projection and 1 000-meter grid:Universal Transverse Mercator, Zone 15U This map is not a legal document. Boundaries may be generalized for this map scale. Private lands within government reservations may not be shown. Obtain permission before entering private lands.

Imagery......NAIP, August 2017 - November 2017 Roads......GNIS, 1980 Hydrography......National Hydrography Dataset, 2004 - 2018 Contours.....National Elevation Dataset, 2012 Boundaries......Multiple sources; see metadata file 2015 - 2021 Public Land Survey System......BLM, 2020 Wetlands......BLM, 1983