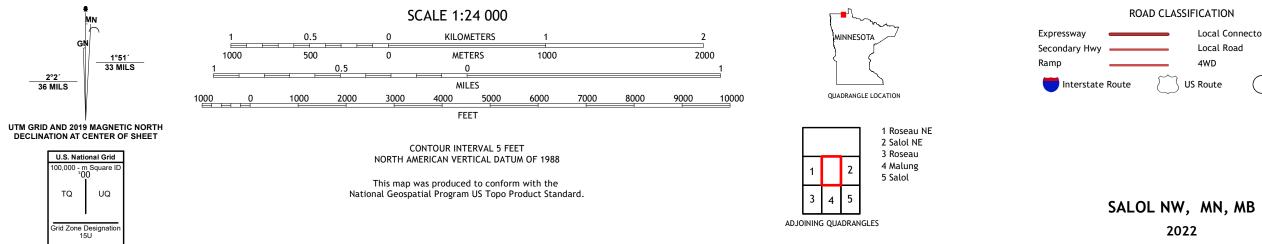

ROAD CLASSIFICATION Local Connector \_\_\_\_\_ Local Road \_\_\_\_\_ \_\_\_\_ 4WD \_\_\_\_\_ US Route State Route

2022