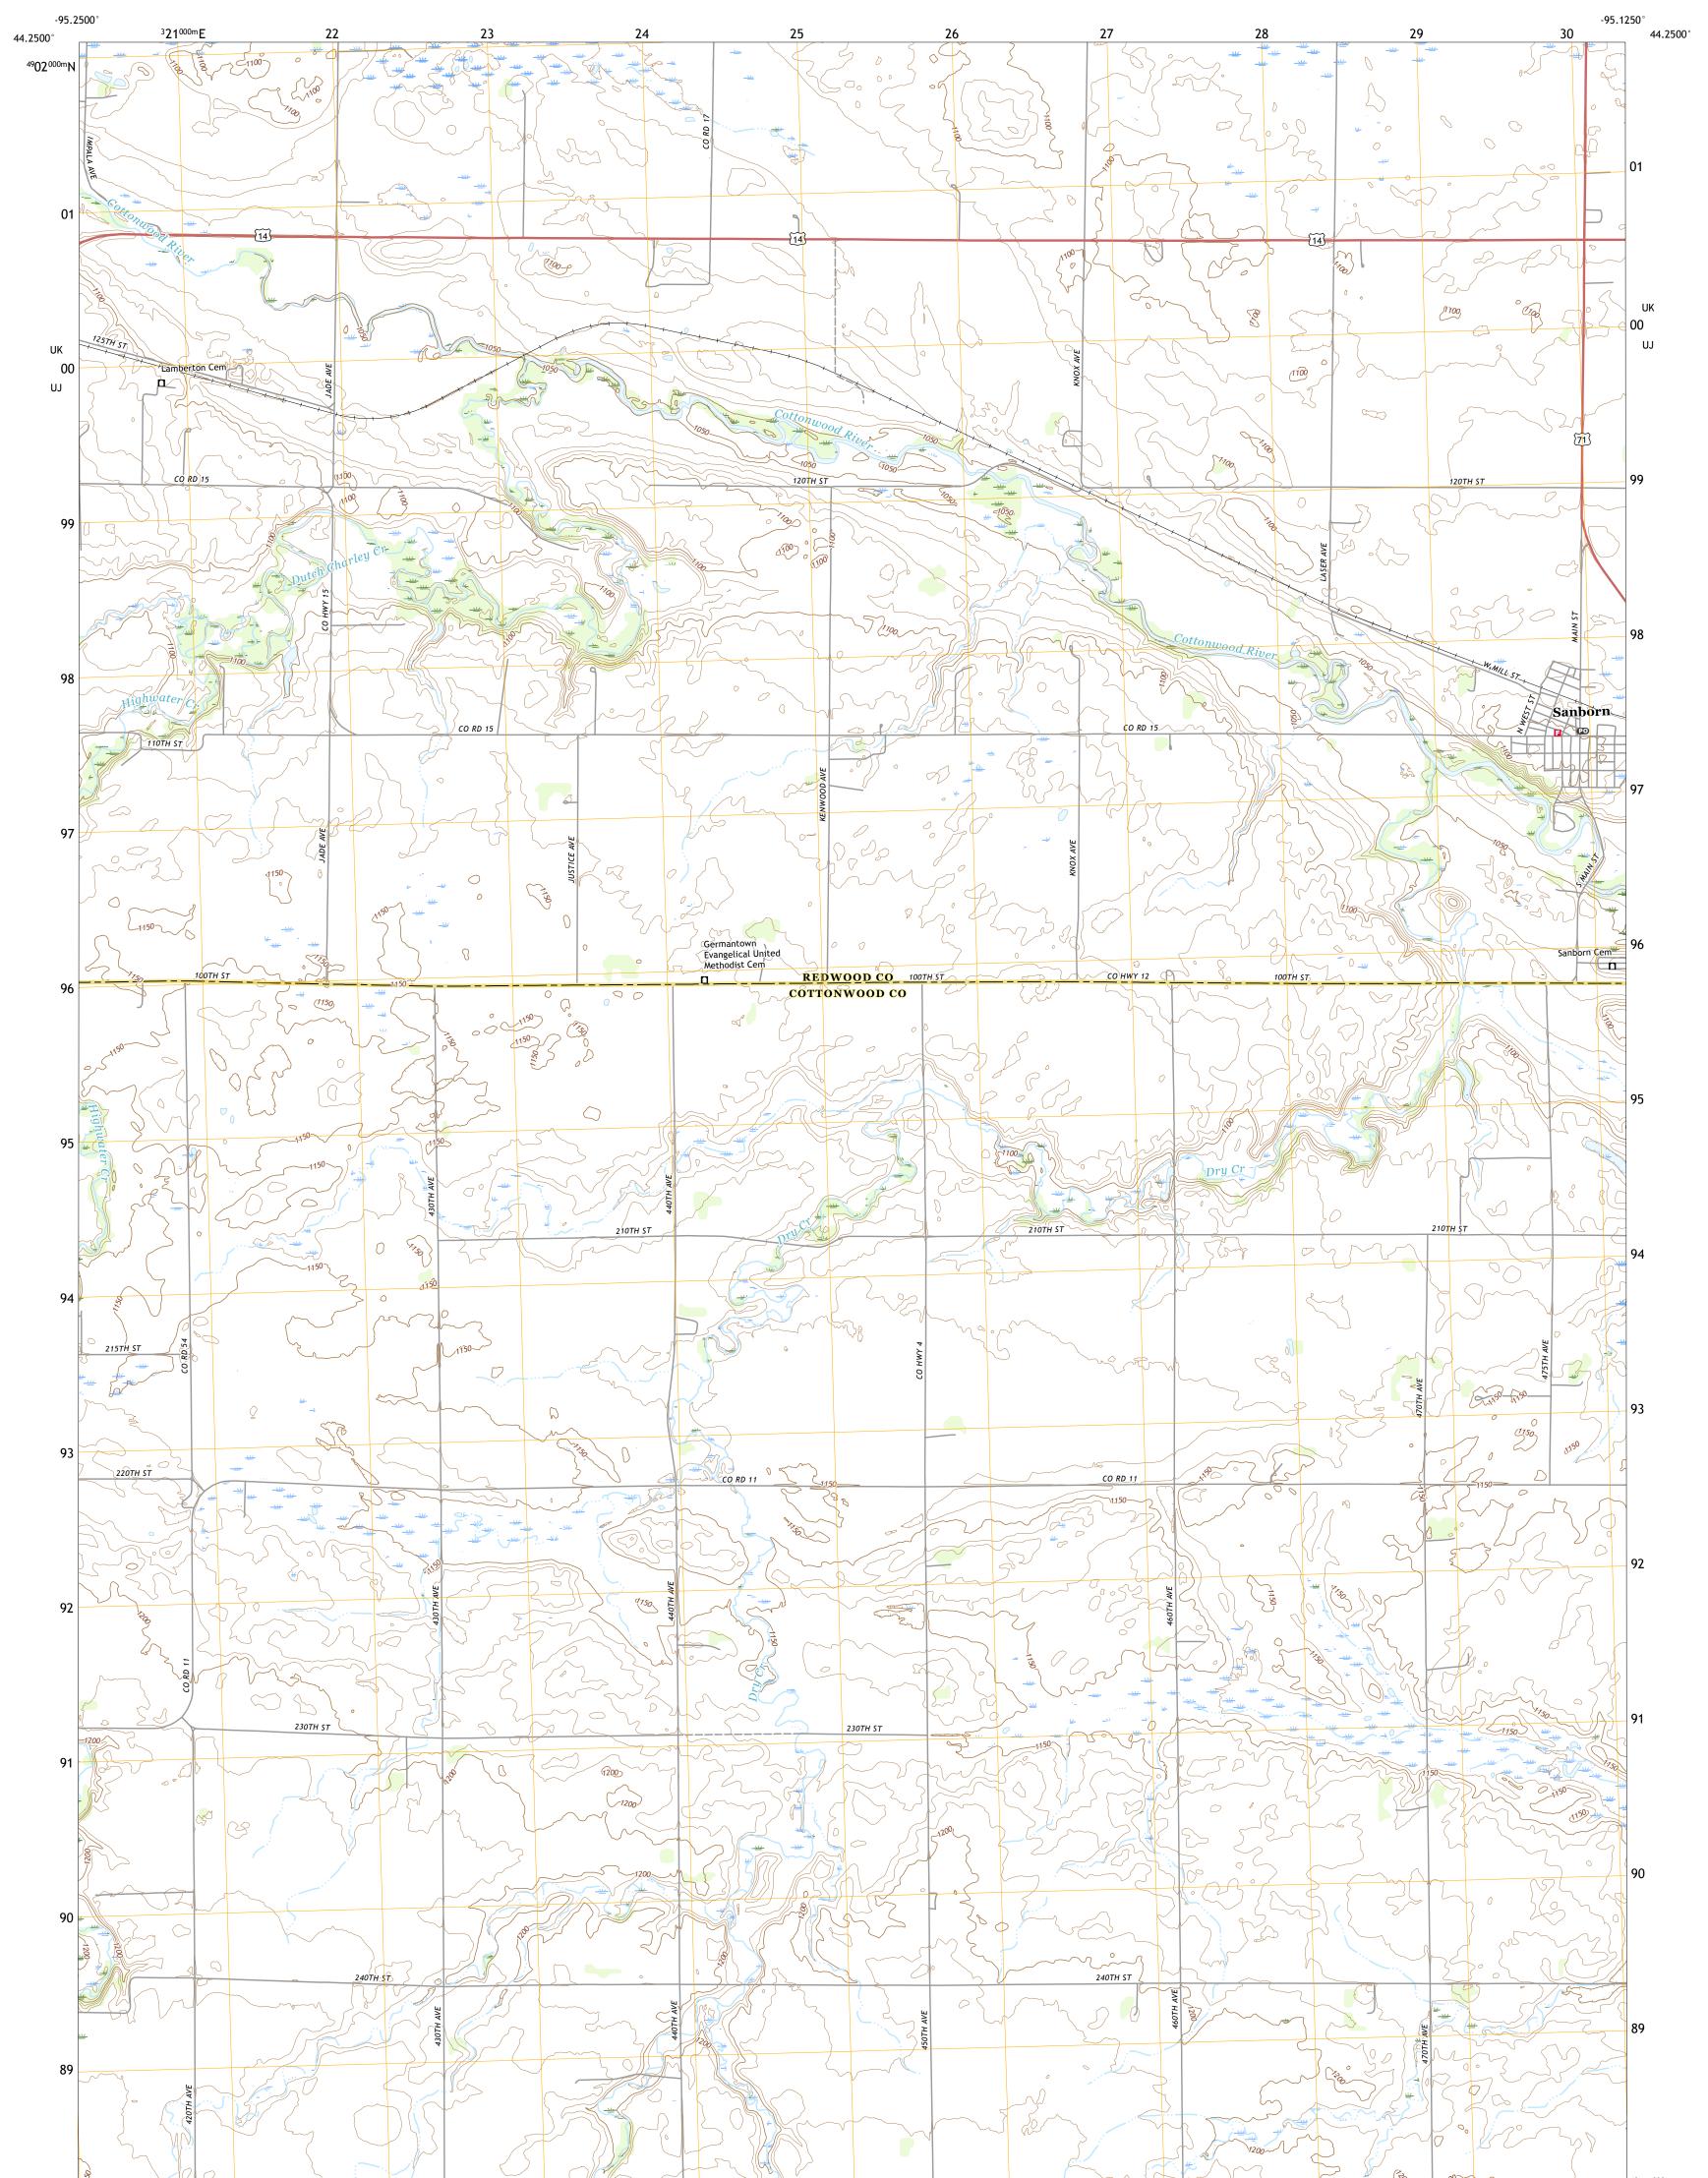

SANBORN QUADRANGLE MINNESOTA 7.5-MINUTE SERIES

The National Map US Topo

Produced by the United States Geological Survey North American Datum of 1983 (NAD83) World Geodetic System of 1984 (WGS84). Projection and 1 000-meter grid:Universal Transverse Mercator, Zone 15T This map is not a legal document. Boundaries may be generalized for this map scale. Private lands within government reservations may not be shown. Obtain permission before entering private lands.

Imagery......NAIP, October 2017 - November 2017 Roads.....GNIS, 1980 - 2019 Hydrography......GNIS, 1980 - 2019 Hydrography.....National Hydrography Dataset, 1899 - 2018 Contours.....National Elevation Dataset, 2013 - 2016 Boundaries.....Multiple sources; see metadata file 2017 - 2018 Public Land Survey System......BLM, 2017 Wetlands.....BLM, 2011