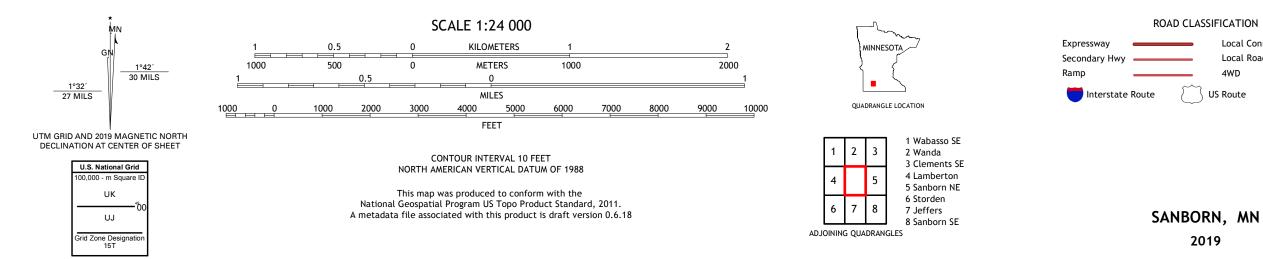

SANBORN QUADRANGLE MINNESOTA 7.5-MINUTE SERIES

The National Map US Topo

Produced by the United States Geological Survey North American Datum of 1983 (NAD83) World Geodetic System of 1984 (WGS84). Projection and 1 000-meter grid:Universal Transverse Mercator, Zone 15T This map is not a legal document. Boundaries may be generalized for this map scale. Private lands within government reservations may not be shown. Obtain permission before entering private lands.

Local Connector

\_\_\_\_

State Route

Local Road

4WD