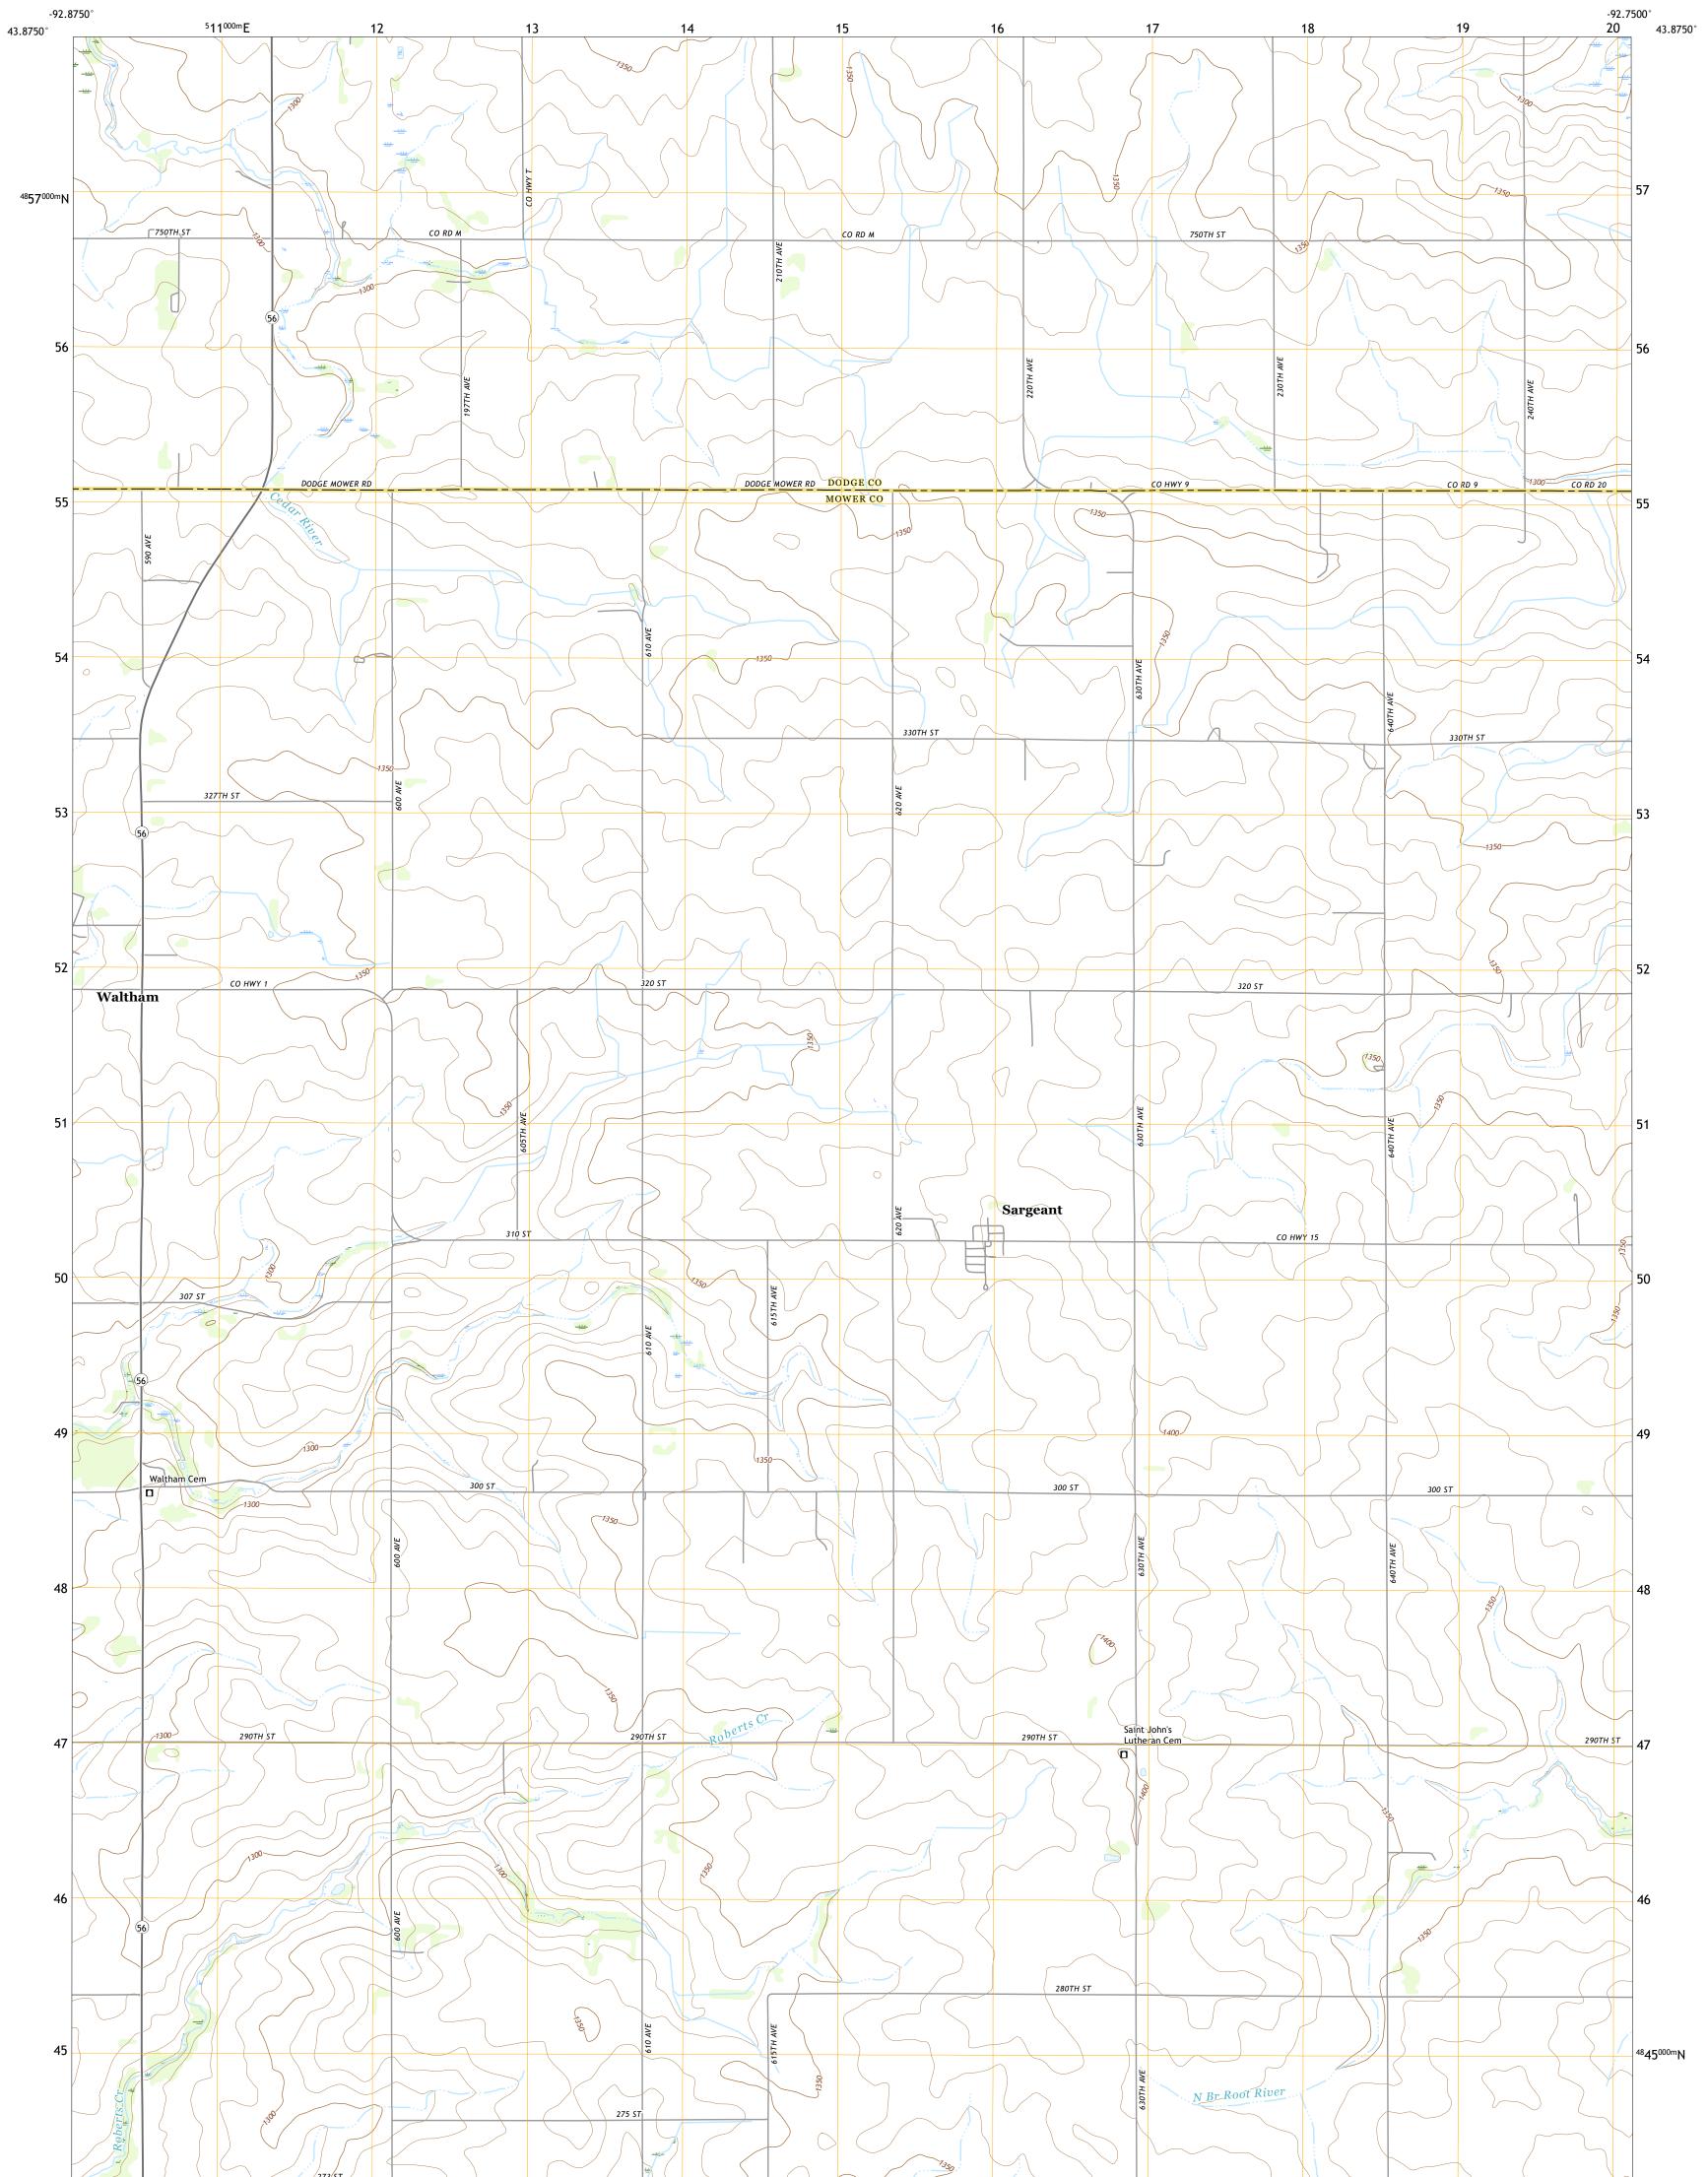

SARGEANT QUADRANGLE MINNESOTA 7.5-MINUTE SERIES

Produced by the United States Geological Survey North American Datum of 1983 (NAD83) World Geodetic System of 1984 (WGS84). Projection and 1 000-meter grid:Universal Transverse Mercator, Zone 15T This map is not a legal document. Boundaries may be generalized for this map scale. Private lands within government reservations may not be shown. Obtain permission before entering private lands.