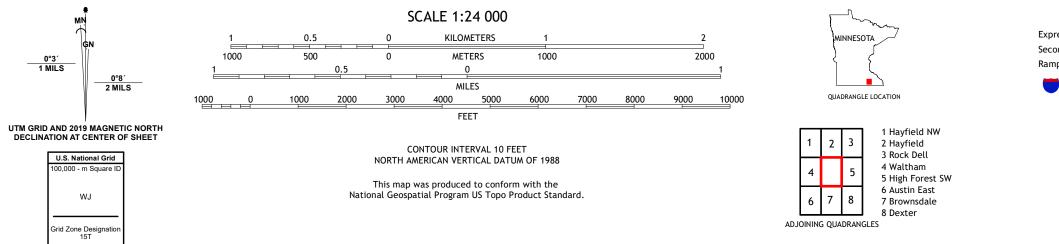

SARGEANT QUADRANGLE MINNESOTA 7.5-MINUTE SERIES

Produced by the United States Geological Survey North American Datum of 1983 (NAD83) World Geodetic System of 1984 (WGS84). Projection and 1 000-meter grid:Universal Transverse Mercator, Zone 15T This map is not a legal document. Boundaries may be generalized for this map scale. Private lands within government reservations may not be shown. Obtain permission before entering private lands.

 Expressway
 Local Connector

 Secondary Hwy
 Local Road

 Ramp
 4WD

 Interstate Route
 US Route

SARGEANT, MN

2022

NSN. 7 6 4 3 0 1 6 3 7 3 2 5 7 NGAREF NO.U S G S X 2 4 K 3 9 9 8 6