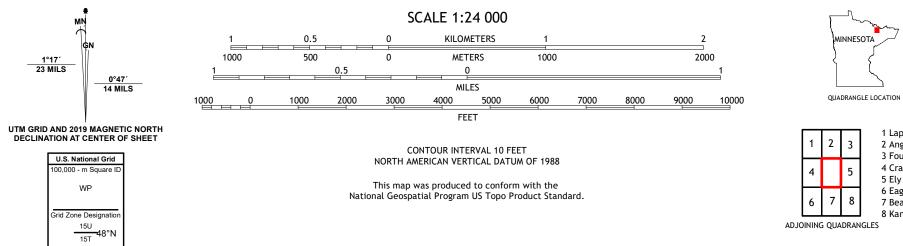

ROAD CLASSIFICATION

Check with local Forest Service unit for current travel conditions and restrictions.

1 Lapond Lake 2 Angleworm Lake 3 Fourtown Lake

4 Crab Lake 5 Ely 6 Eagles Nest

7 Bear Island

8 Kangas Bay