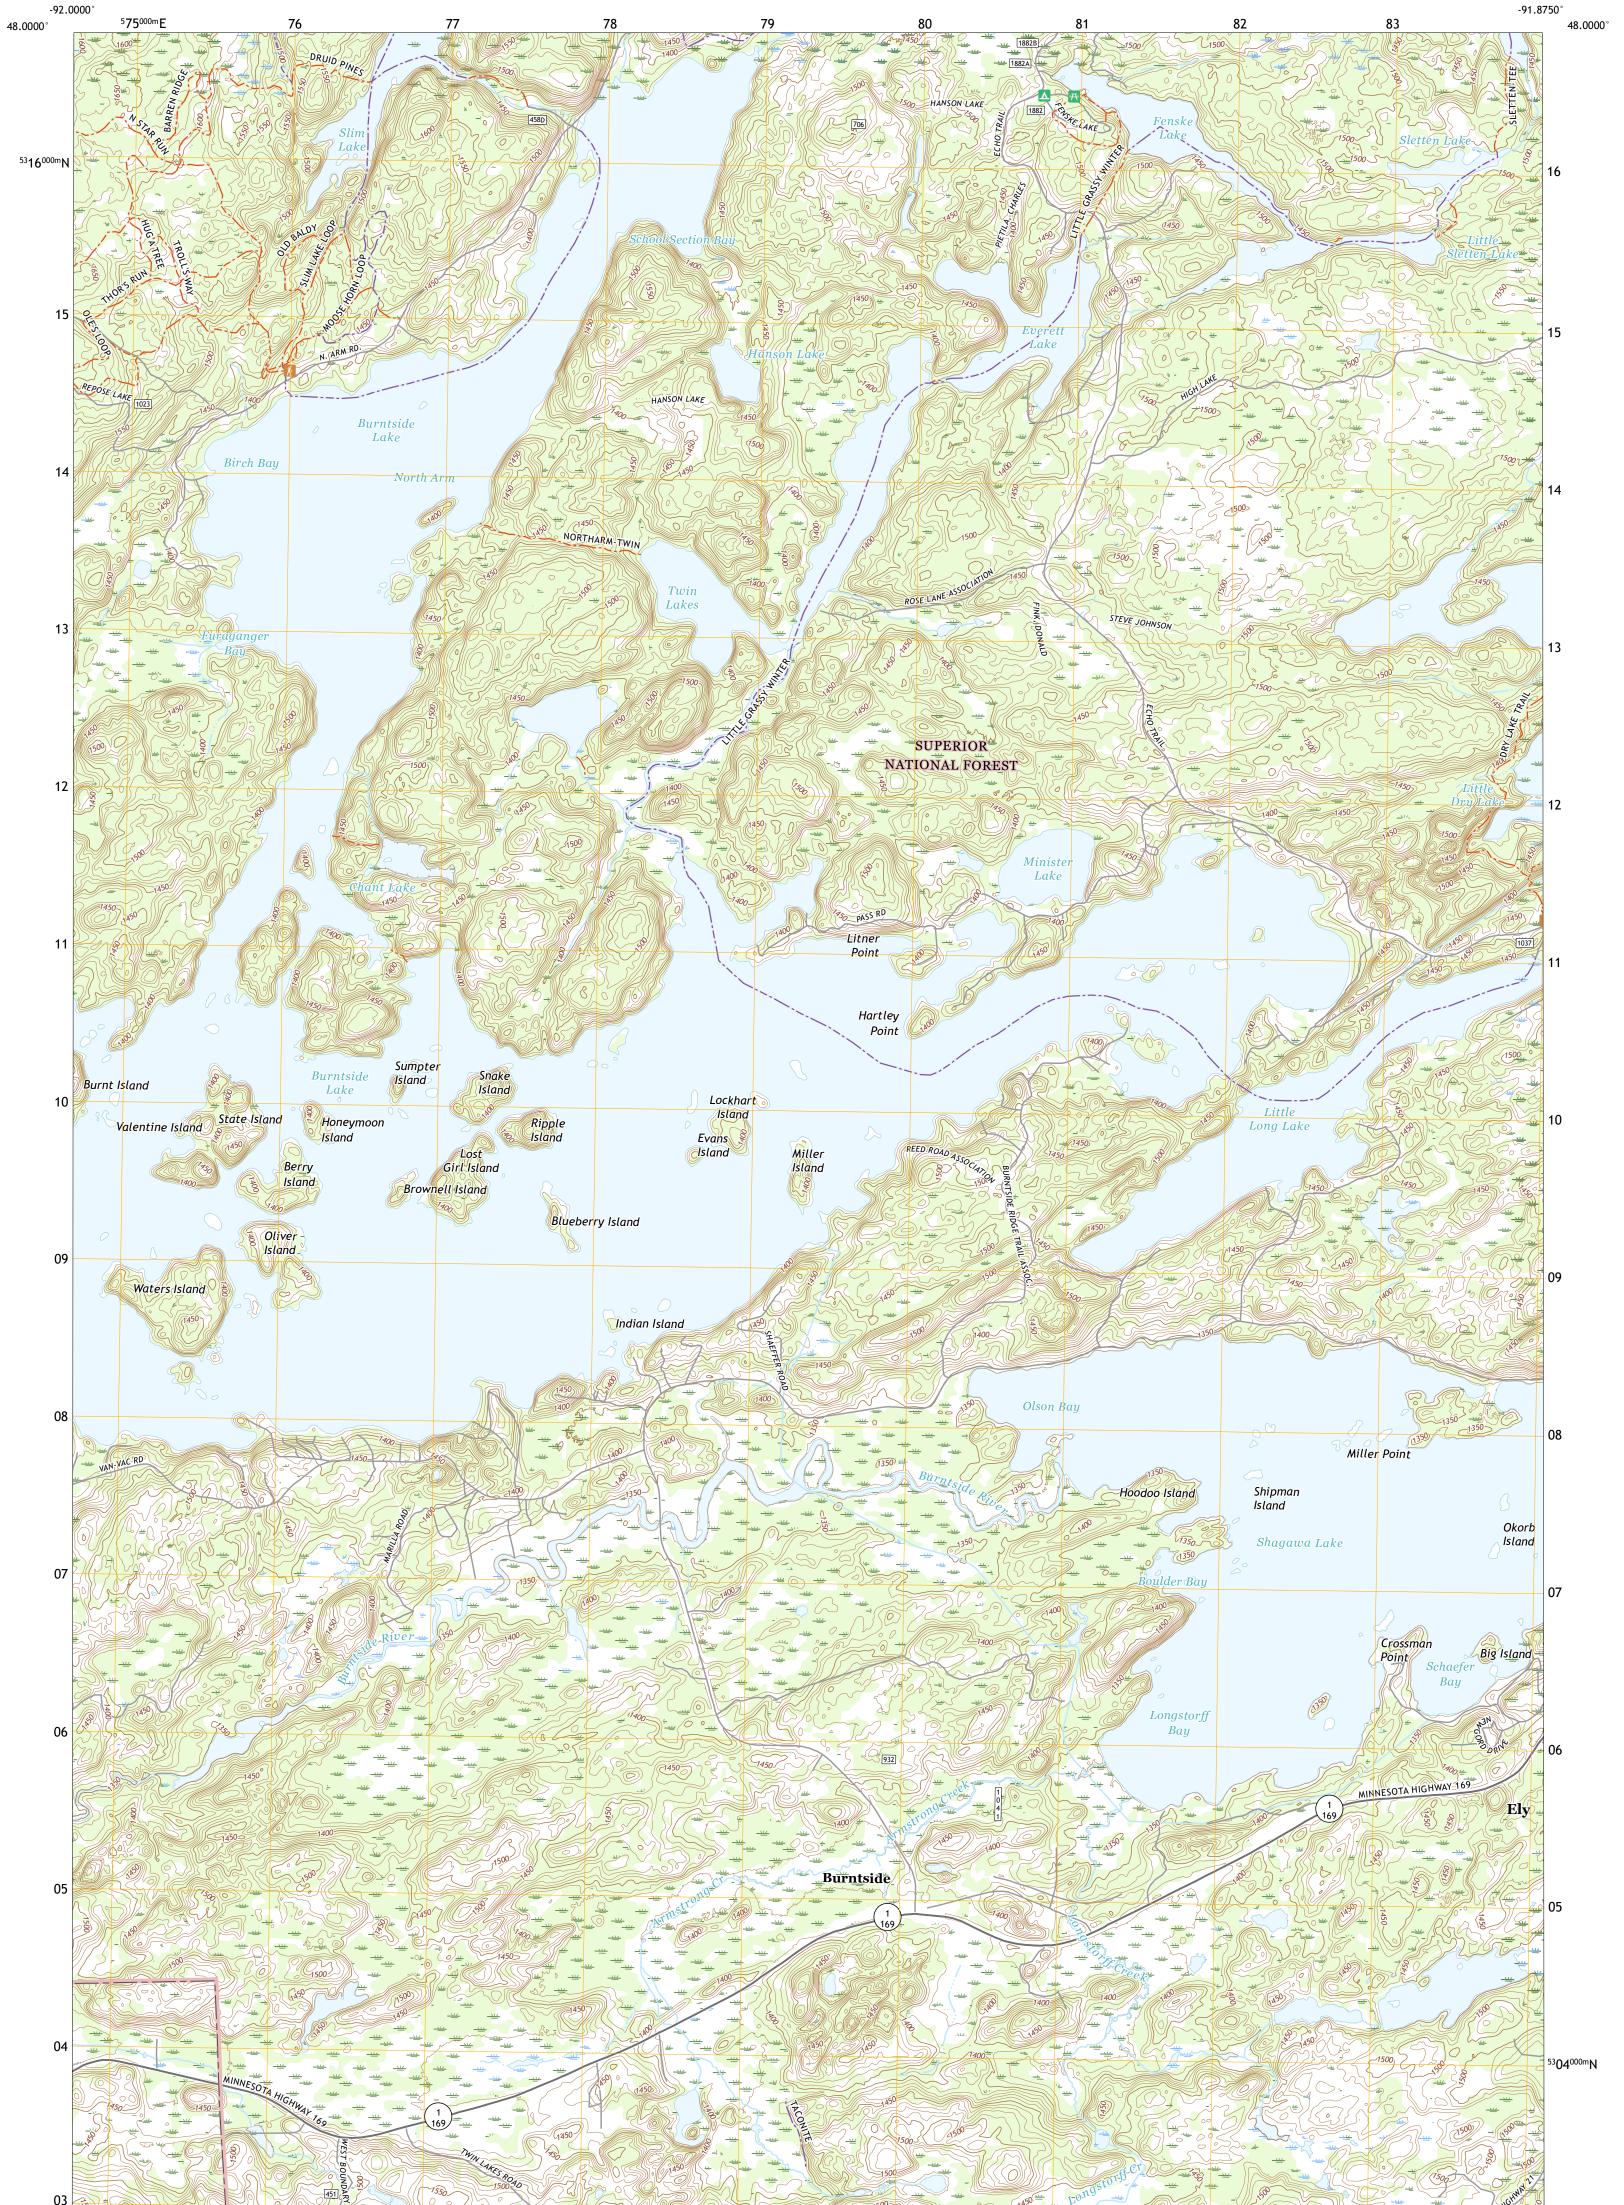

POREST STRATE

SHAGAWA LAKE QUADRANGLE MINNESOTA - SAINT LOUIS COUNTY 7.5-MINUTE SERIES

Produced by the United States Geological Survey North American Datum of 1983 (NAD83) World Geodetic System of 1984 (WGS84). Projection and 1 000-meter grid:Universal Transverse Mercator, Zone 15T This map is not a legal document. Boundaries may be generalized for this map scale. Private lands within government reservations may not be shown. Obtain permission before entering private lands.