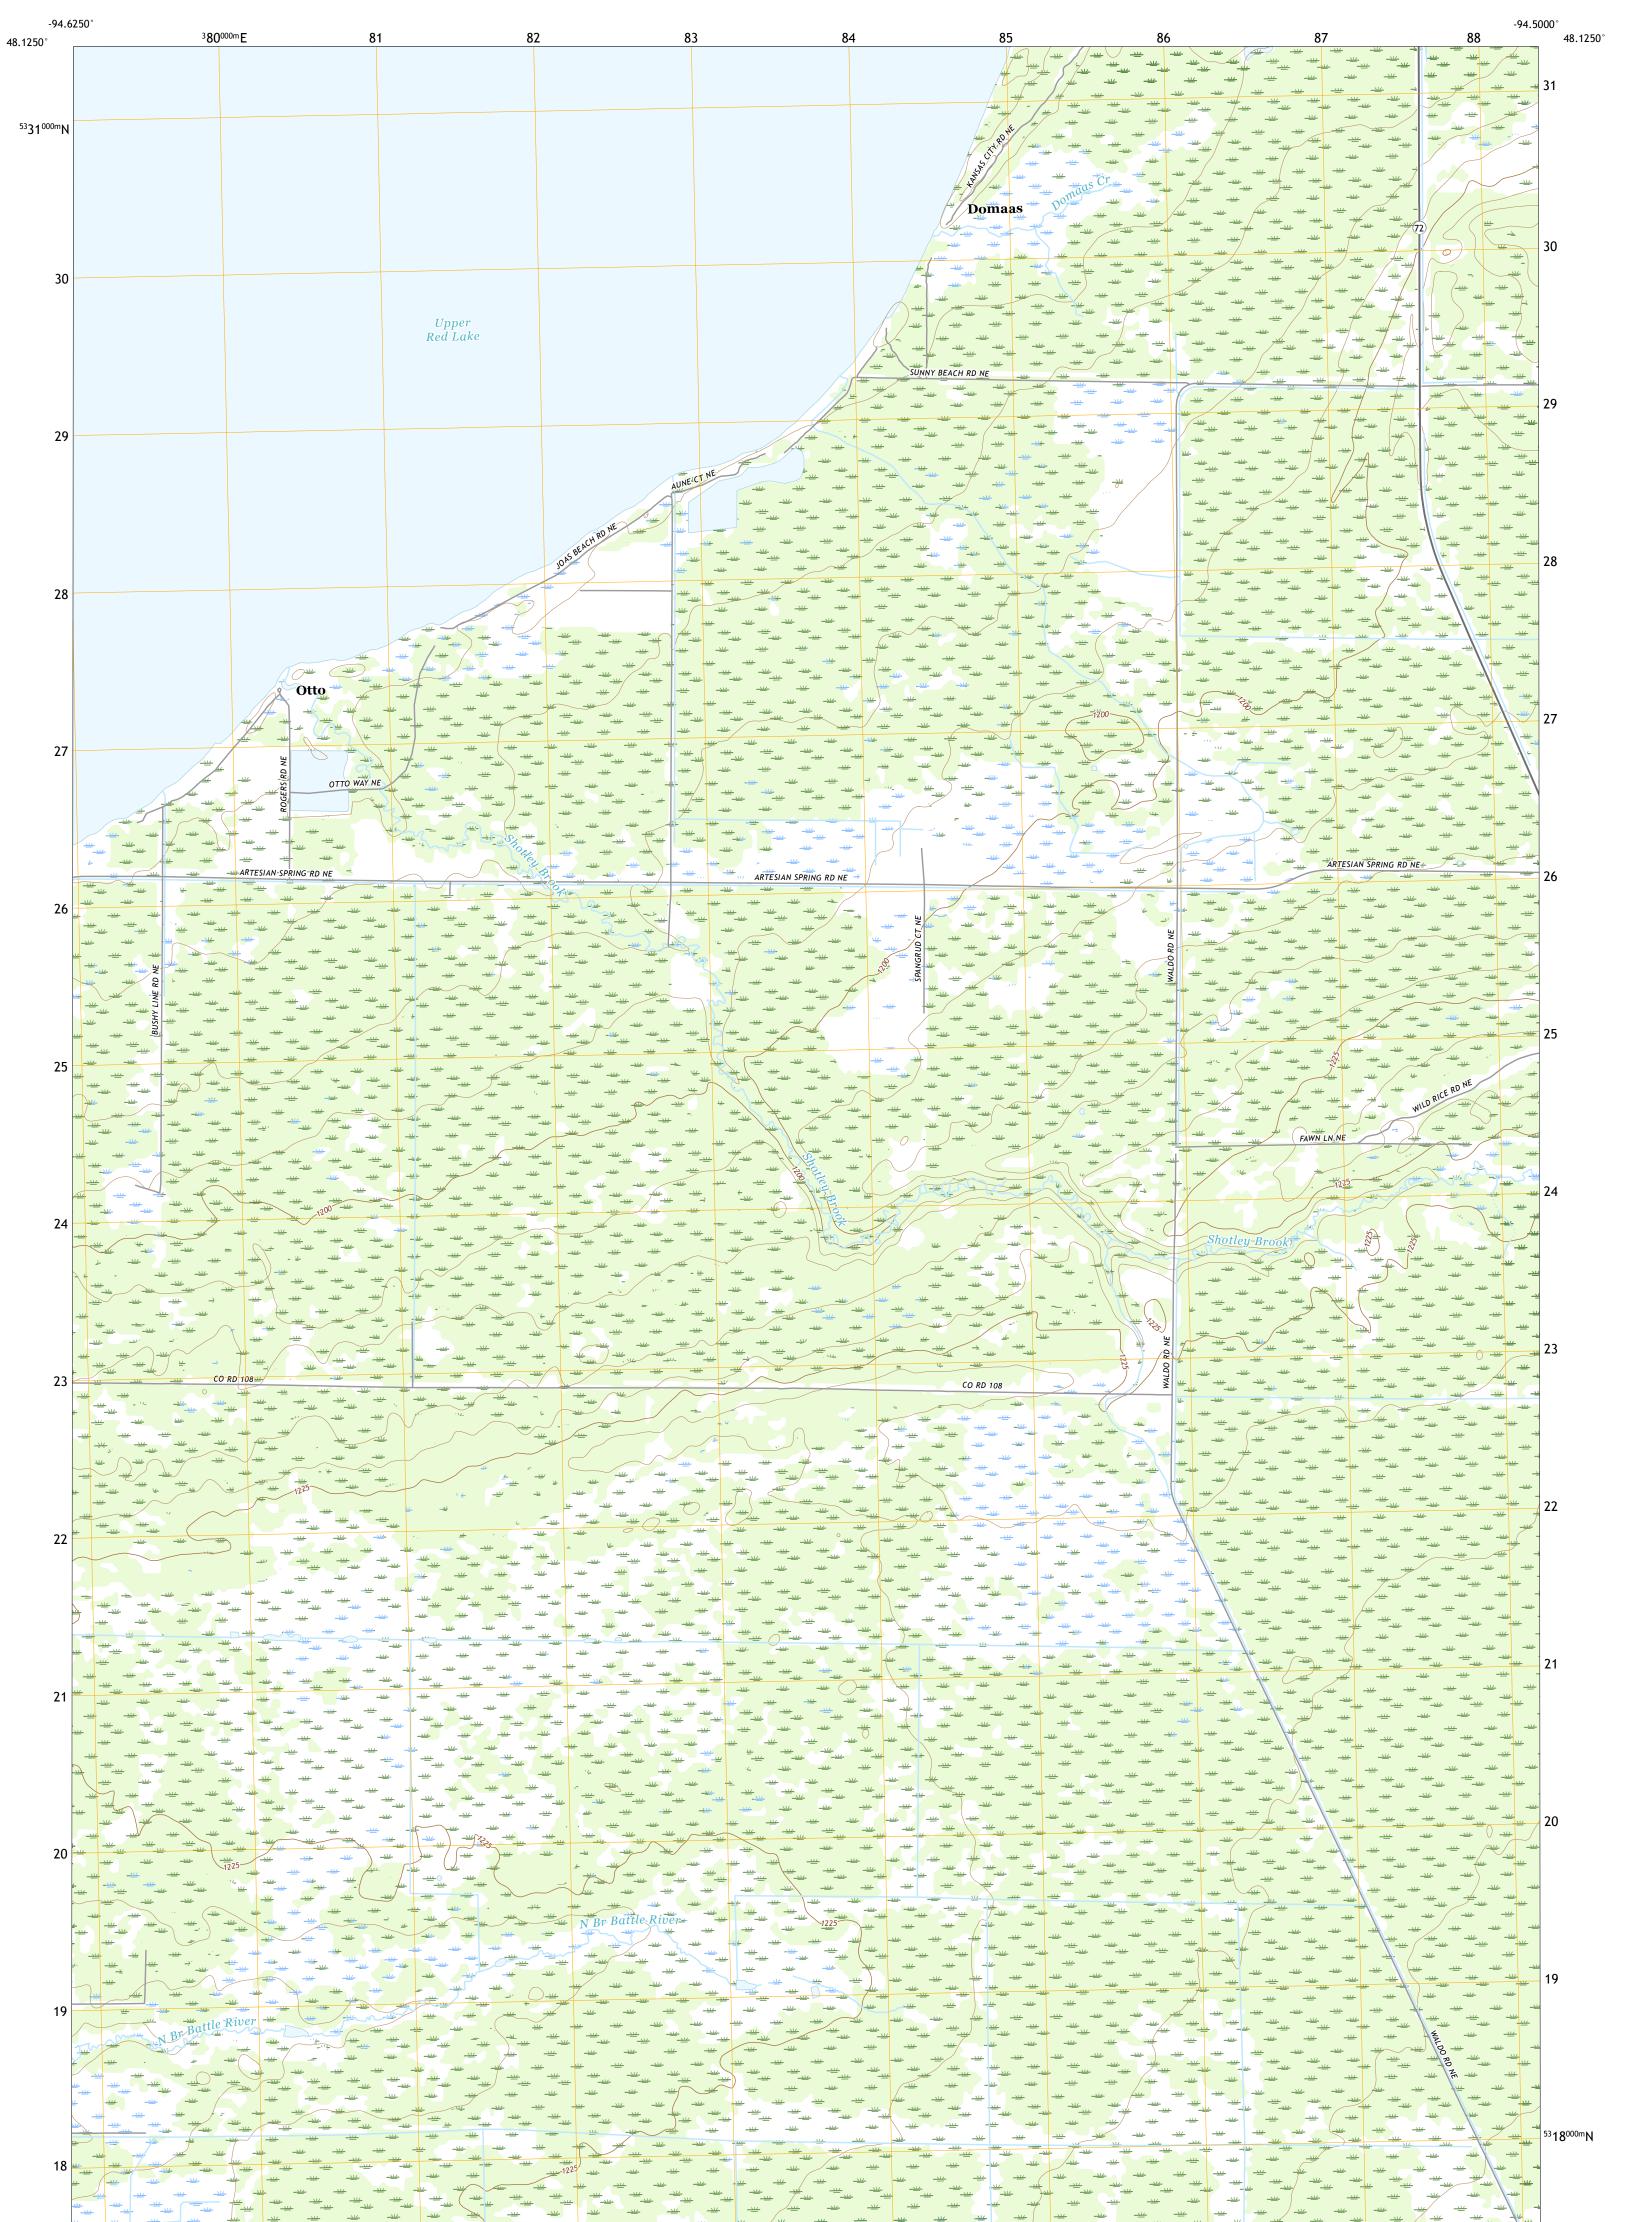

Produced by the United States Geological Survey North American Datum of 1983 (NAD83) World Geodetic System of 1984 (WGS84). Projection and 1 000-meter grid:Universal Transverse Mercator, Zone 15U\15T This map is not a legal document. Boundaries may be generalized for this map scale. Private lands within government reservations may not be shown. Obtain permission before entering private lands.

Imagery......NAIP, August 2017 - November 2017 Roads......GNIS, 1980 Hydrography......National Hydrography Dataset, 1899 - 2018 Contours.....Multiple sources; see metadata file 2017 - 2018 Public Land Survey System.....BLM, 2017 Wetlands......BLM, 2017