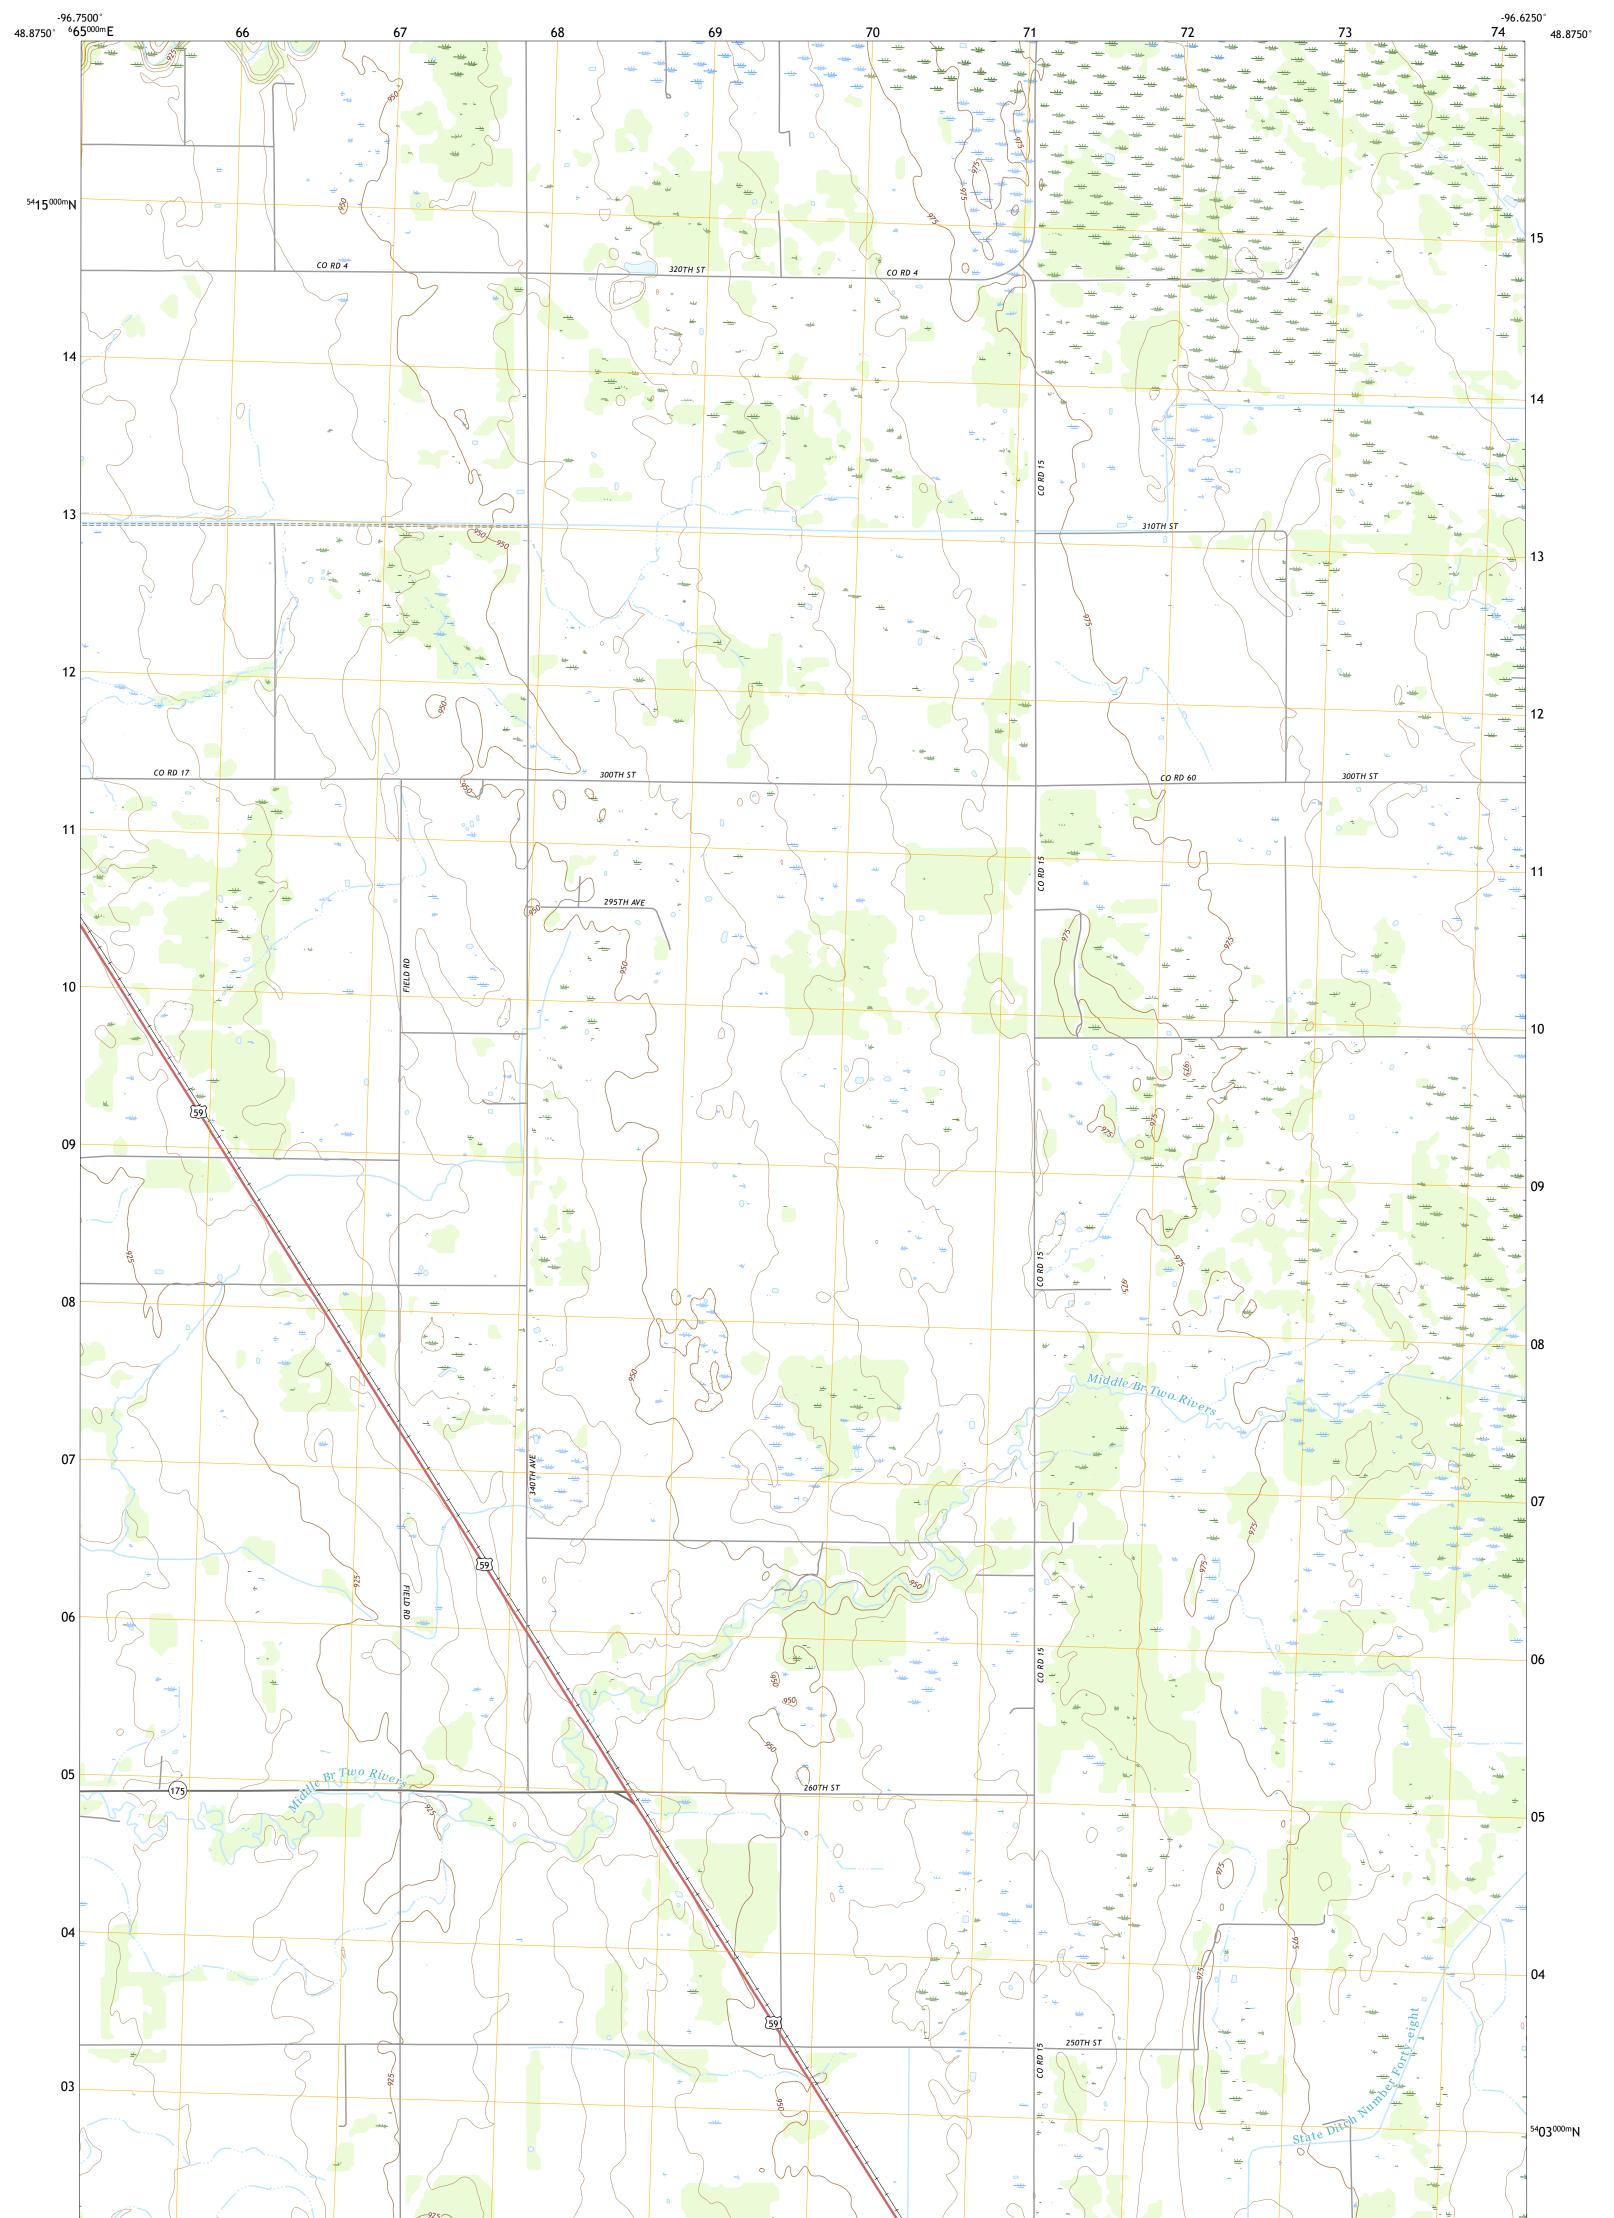

SKULL LAKE SW QUADRANGLE MINNESOTA - KITTSON COUNTY 7.5-MINUTE SERIES

**Produced by the United States Geological Survey** North American Datum of 1983 (NAD83) World Geodetic System of 1984 (WGS84). Projection and 1 000-meter grid:Universal Transverse Mercator, Zone 14U This map is not a legal document. Boundaries may be generalized for this map scale. Private lands within government reservations may not be shown. Obtain permission before entering private lands.