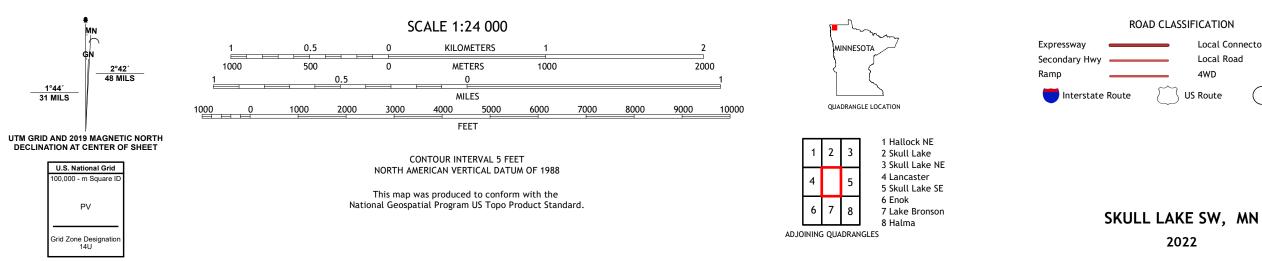

SKULL LAKE SW QUADRANGLE MINNESOTA - KITTSON COUNTY 7.5-MINUTE SERIES

**Produced by the United States Geological Survey** North American Datum of 1983 (NAD83) World Geodetic System of 1984 (WGS84). Projection and 1 000-meter grid:Universal Transverse Mercator, Zone 14U This map is not a legal document. Boundaries may be generalized for this map scale. Private lands within government reservations may not be shown. Obtain permission before entering private lands.