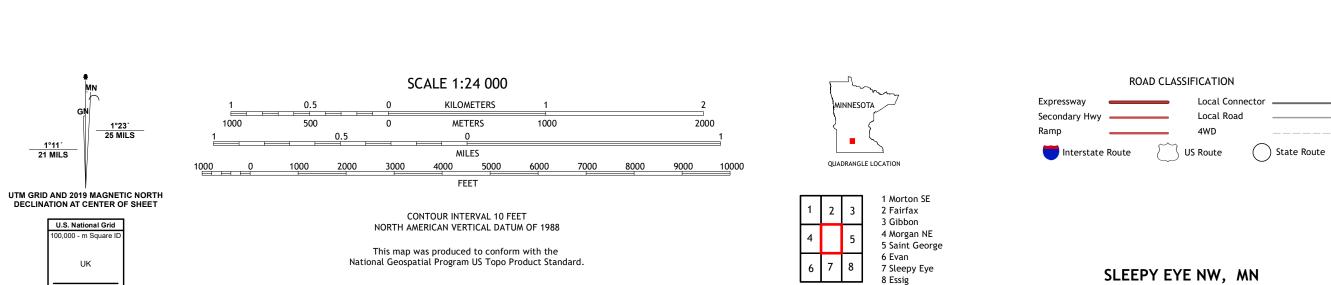

......NAIP, July 2017 - November 2017
U.S. Census Bureau, 2016
.....GNIS, Not Available

1°11′ 21 MILS

Grid Zone Designation 15T

North American Datum of 1983 (NAD83) World Geodetic System of 1984 (WGS84). Projection and 1 000-meter grid:Universal Transverse Mercator, Zone 15T

entering private lands.

Imagery..... Roads..... Names.....

8 Essig

2022

ADJOINING QUADRANGLES