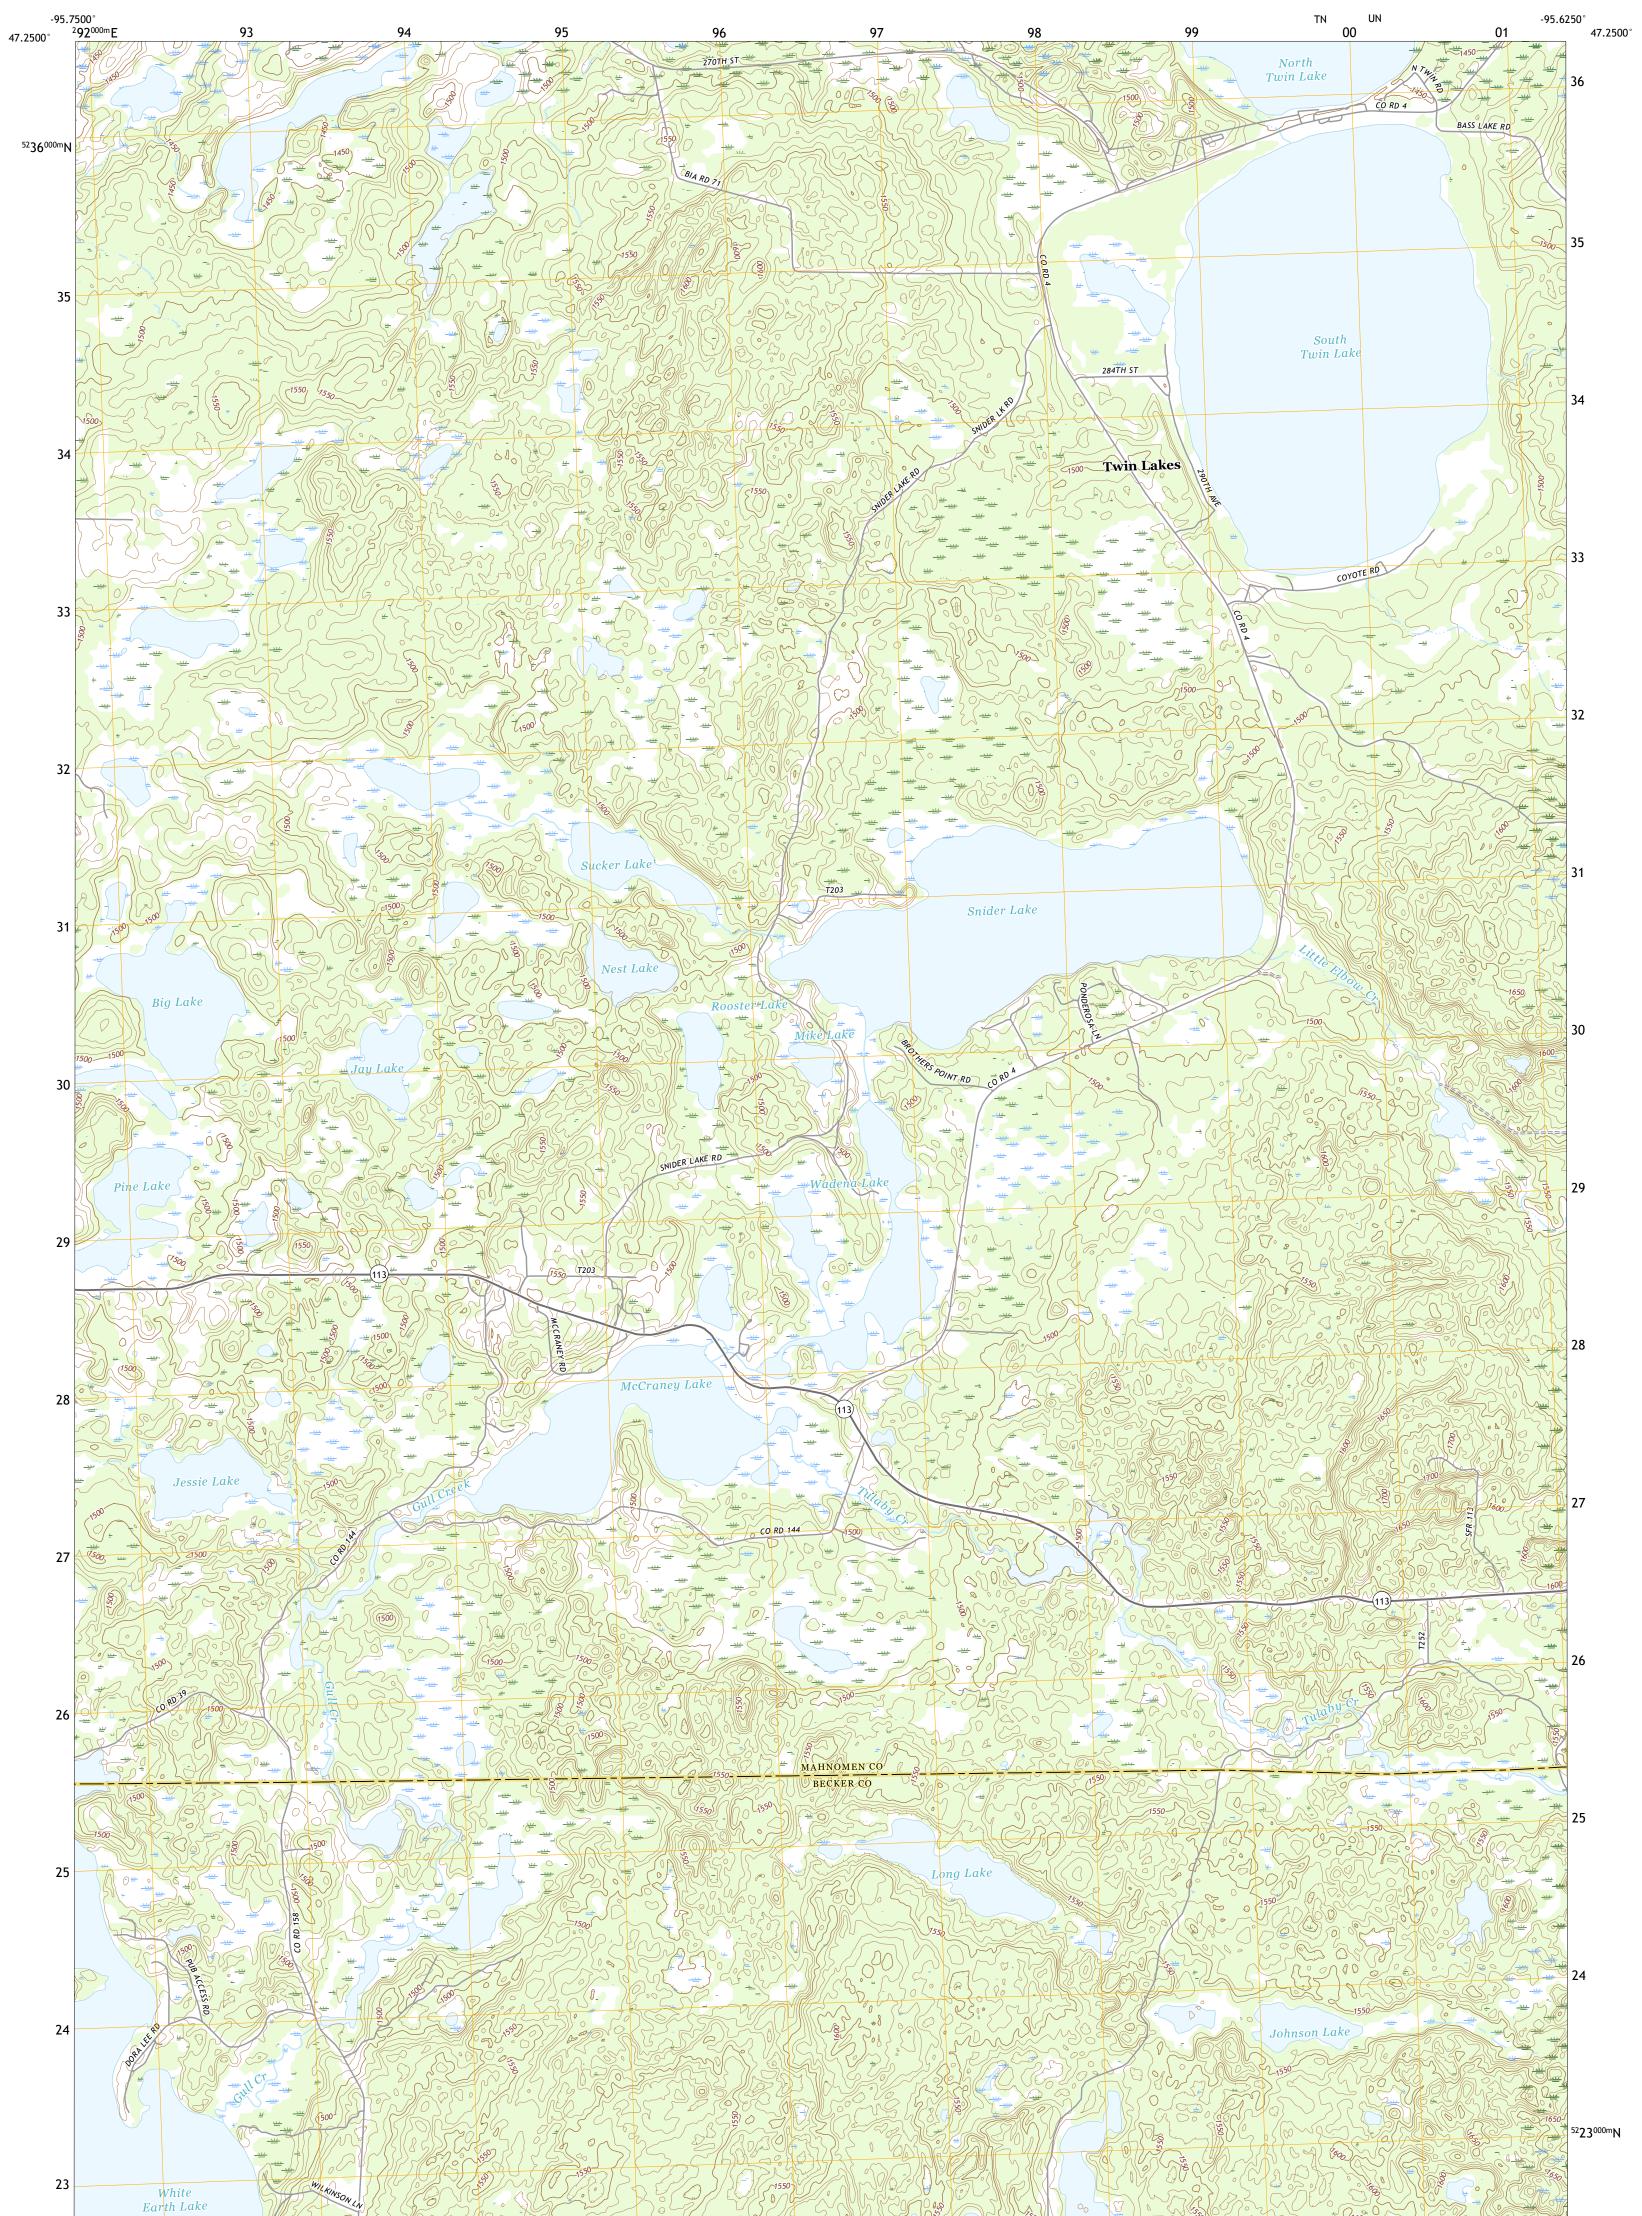

SNIDER LAKE QUADRANGLE MINNESOTA 7.5-MINUTE SERIES

**Produced by the United States Geological Survey** North American Datum of 1983 (NAD83) World Geodetic System of 1984 (WGS84). Projection and 1 000-meter grid:Universal Transverse Mercator, Zone 15T This map is not a legal document. Boundaries may be generalized for this map scale. Private lands within government reservations may not be shown. Obtain permission before entering private lands.

Imagery......NAIP, August 2017 - November 2017 Roads......U.S. Census Bureau, 2016 Names......GNIS, 1998 - 2021 Hydrography.....National Hydrography Dataset, 2004 - 2018 Contours.....National Elevation Dataset, 2012 Boundaries.....Multiple sources; see metadata file 2016 - 2021 Public Land Survey System.....BLM, 2020 Wetlands.....BLM, 2020