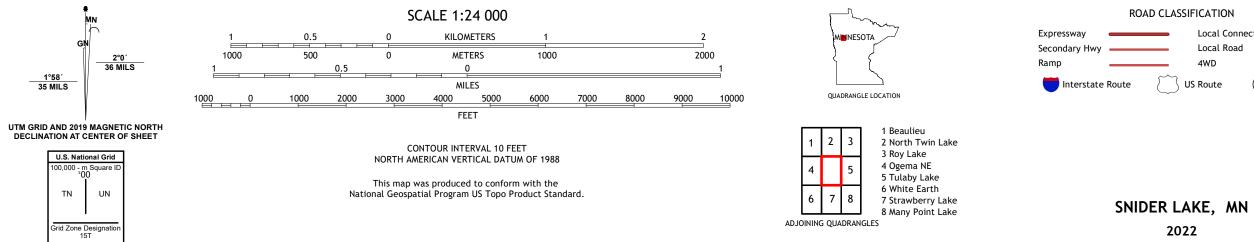

SNIDER LAKE QUADRANGLE MINNESOTA 7.5-MINUTE SERIES

**Produced by the United States Geological Survey** North American Datum of 1983 (NAD83) World Geodetic System of 1984 (WGS84). Projection and 1 000-meter grid:Universal Transverse Mercator, Zone 15T This map is not a legal document. Boundaries may be generalized for this map scale. Private lands within government reservations may not be shown. Obtain permission before entering private lands.

Imagery......NAIP, August 2017 - November 2017 Roads......U.S. Census Bureau, 2016 Names......GNIS, 1998 - 2021 Hydrography.....National Hydrography Dataset, 2004 - 2018 Contours.....National Elevation Dataset, 2012 Boundaries.....Multiple sources; see metadata file 2016 - 2021 Public Land Survey System.....BLM, 2020 Wetlands.....BLM, 2020