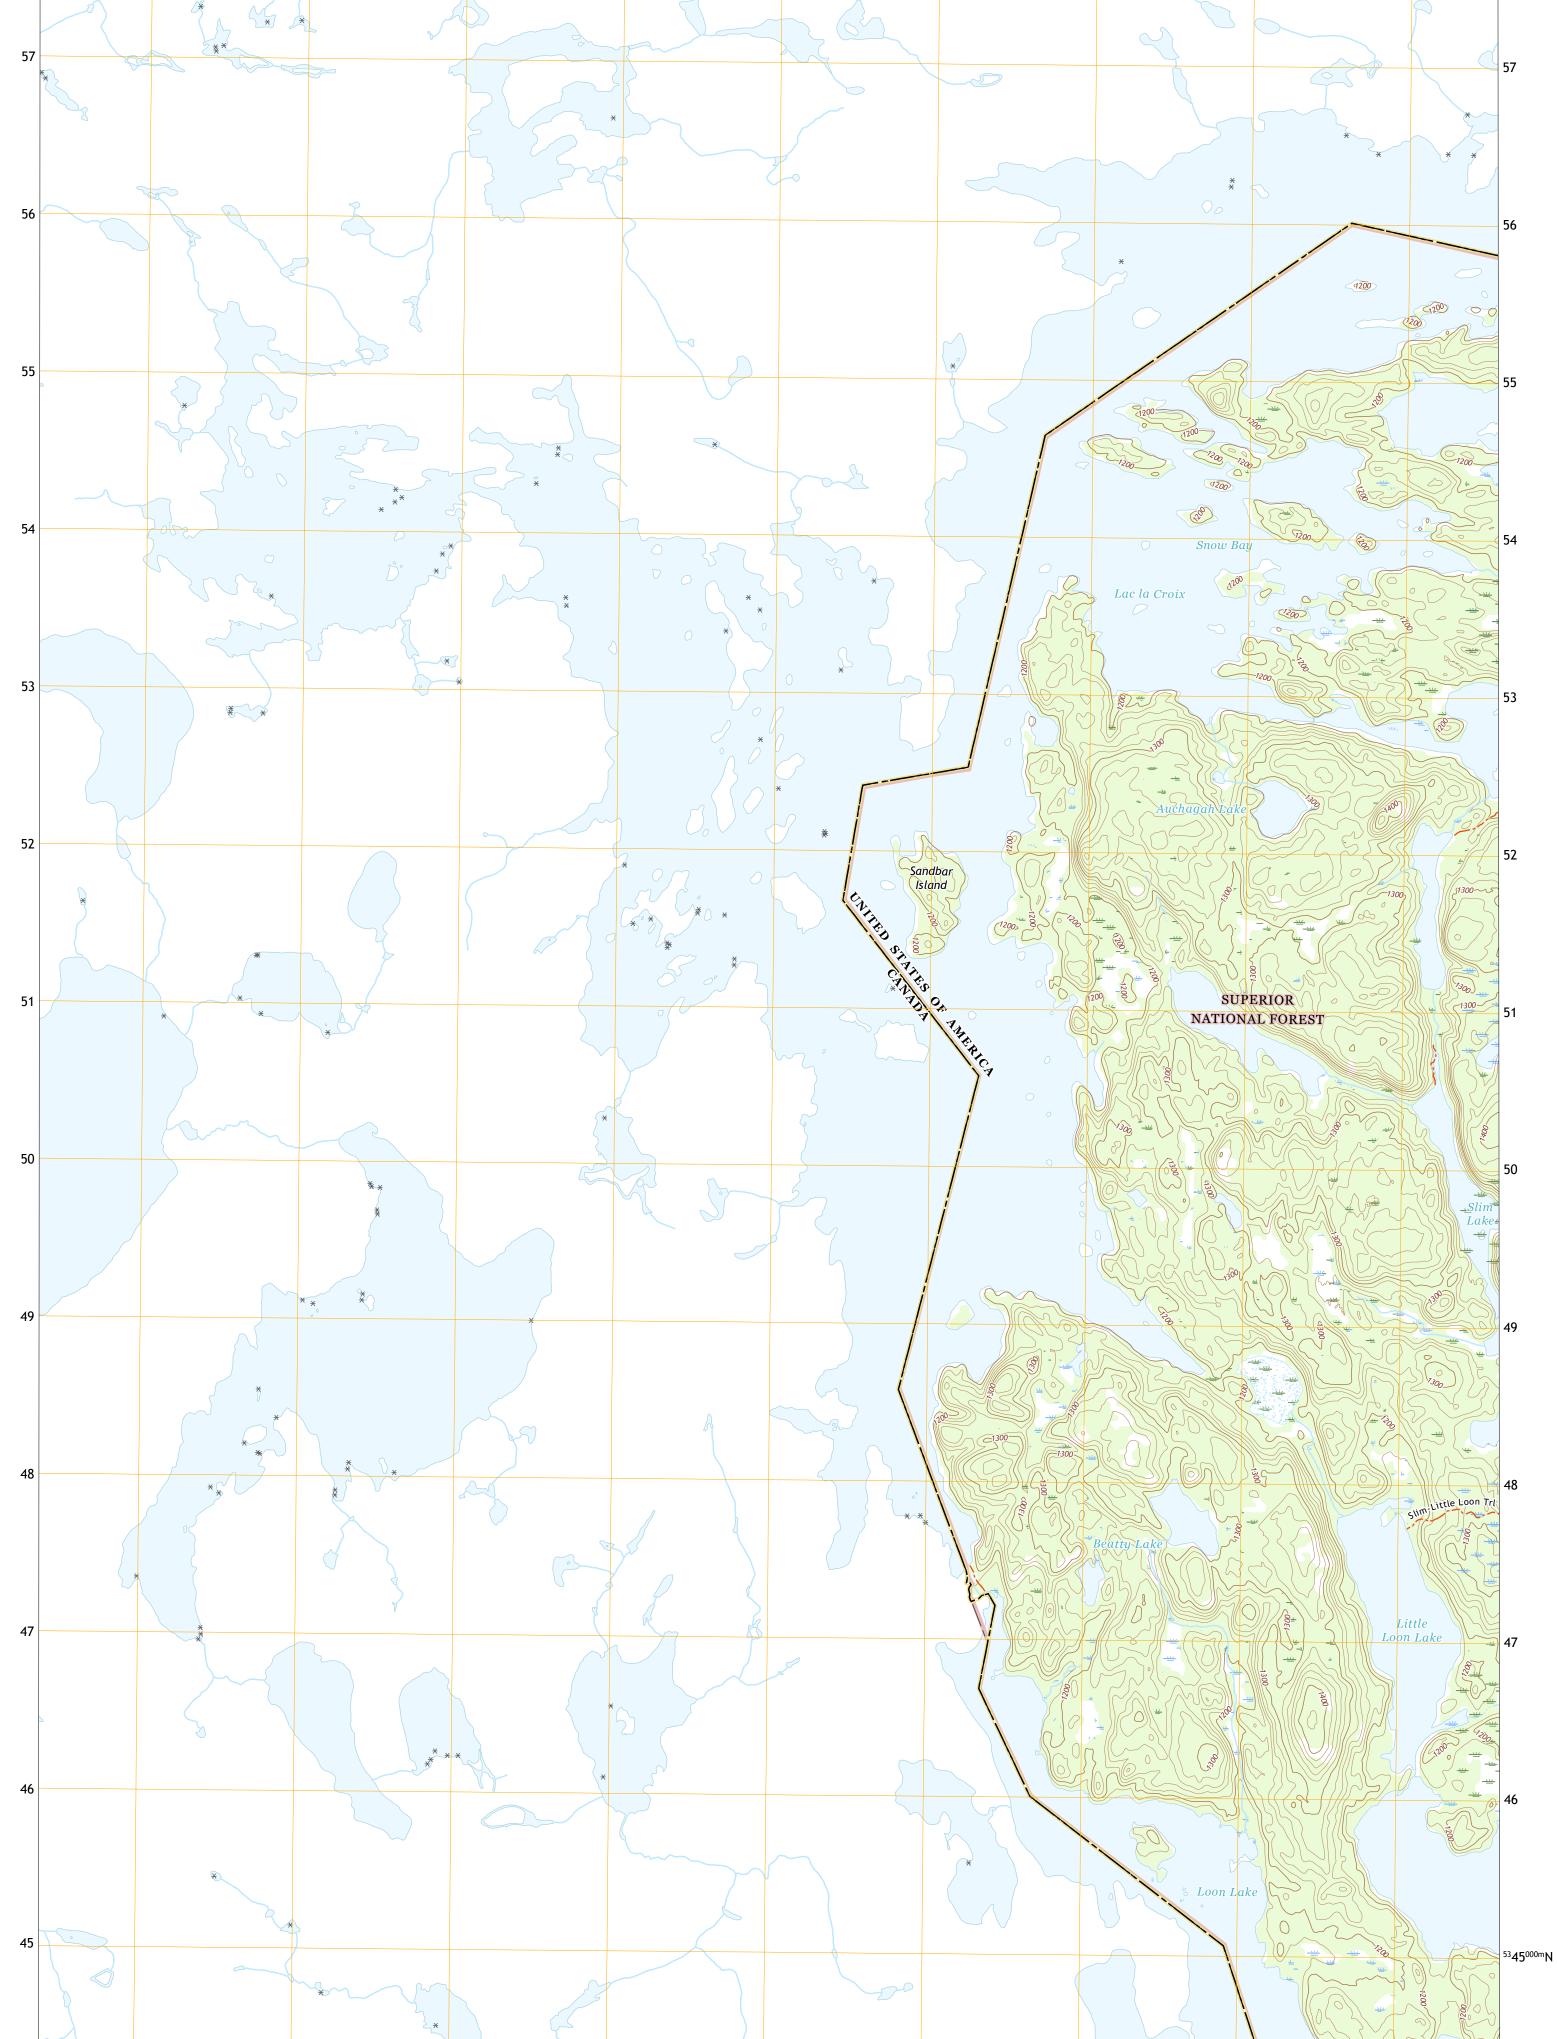

5358000mN

UTS STATE

SNOW BAY QUADRANGLE MINNESOTA - SAINT LOUIS COUNTY 7.5-MINUTE SERIES

48.3750°

-92.2500°

58

55

Produced by the United States Geological Survey North American Datum of 1983 (NAD83) World Geodetic System of 1984 (WGS84). Projection and 1 000-meter grid:Universal Transverse Mercator, Zone 15U This map is not a legal document. Boundaries may be generalized for this map scale. Private lands within government reservations may not be shown. Obtain permission before entering private lands.