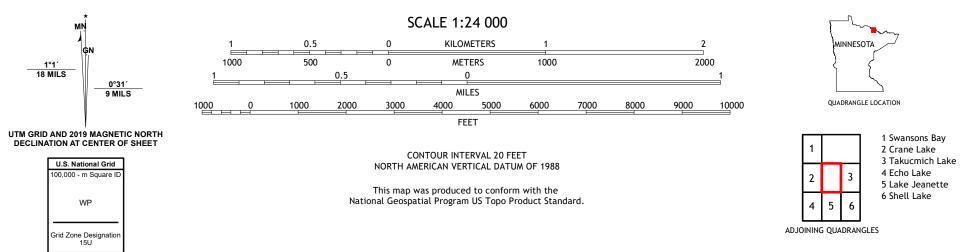

5358000mN

UTS STATE

SNOW BAY QUADRANGLE MINNESOTA - SAINT LOUIS COUNTY 7.5-MINUTE SERIES

48.3750°

-92.2500°

58

55

Produced by the United States Geological Survey North American Datum of 1983 (NAD83) World Geodetic System of 1984 (WGS84). Projection and 1 000-meter grid:Universal Transverse Mercator, Zone 15U This map is not a legal document. Boundaries may be generalized for this map scale. Private lands within government reservations may not be shown. Obtain permission before entering private lands.