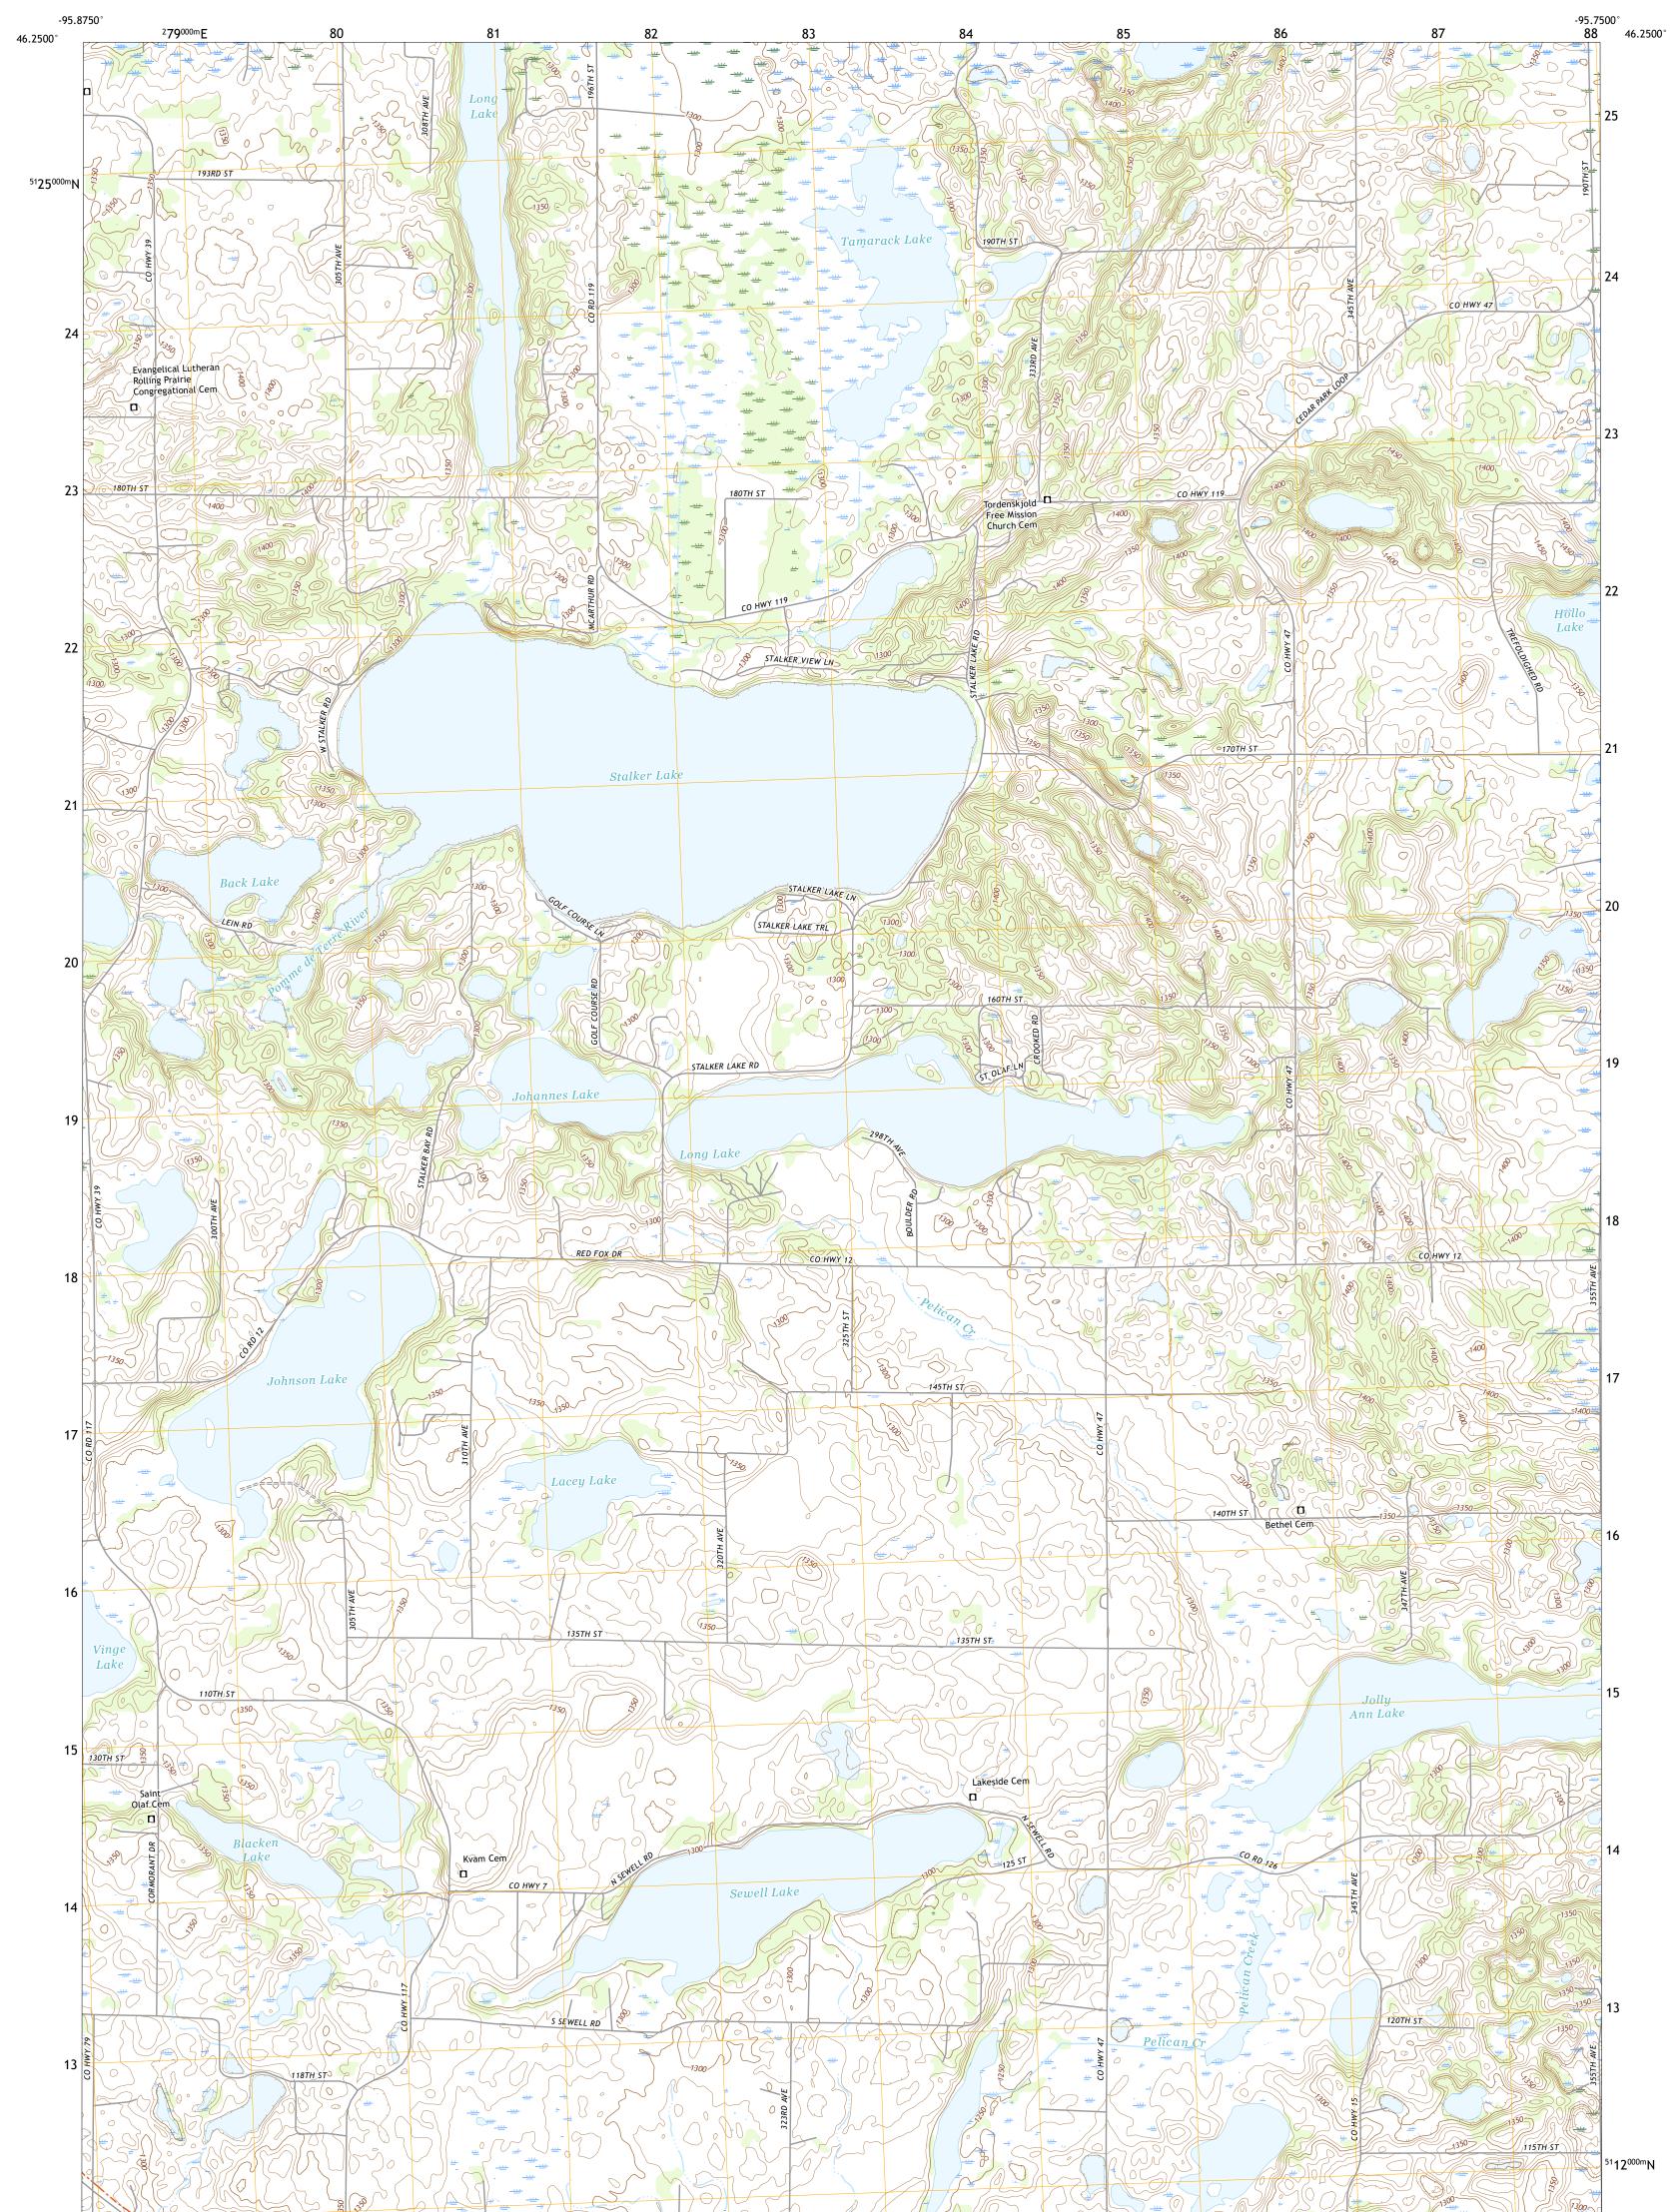

U.S. DEPARTMENT OF THE INTERIOR U.S. GEOLOGICAL SURVEY

STALKER LAKE QUADRANGLE MINNESOTA - OTTER TAIL COUNTY 7.5-MINUTE SERIES

Produced by the United States Geological Survey North American Datum of 1983 (NAD83) World Geodetic System of 1984 (WGS84). Projection and 1 000-meter grid:Universal Transverse Mercator, Zone 15T This map is not a legal document. Boundaries may be generalized for this map scale. Private lands within government reservations may not be shown. Obtain permission before entering private lands.