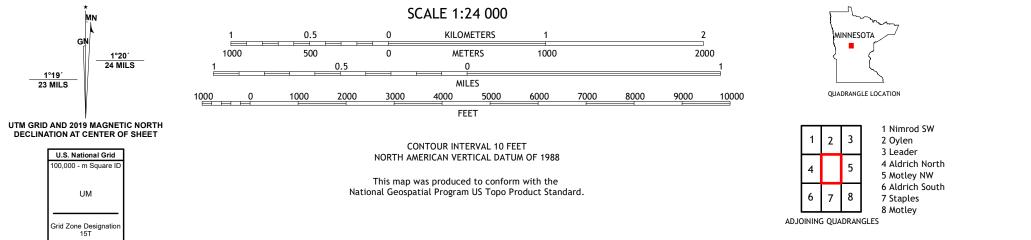

1°19´ 23 MILS

ROAD CLASSIFICATION Local Connector \_\_\_\_\_ Expressway Local Road Secondary Hwy 🗕 \_\_\_\_\_ Ramp 4WD \_\_\_\_\_ US Route State Route Interstate Route

STAPLES NE, MN

2022