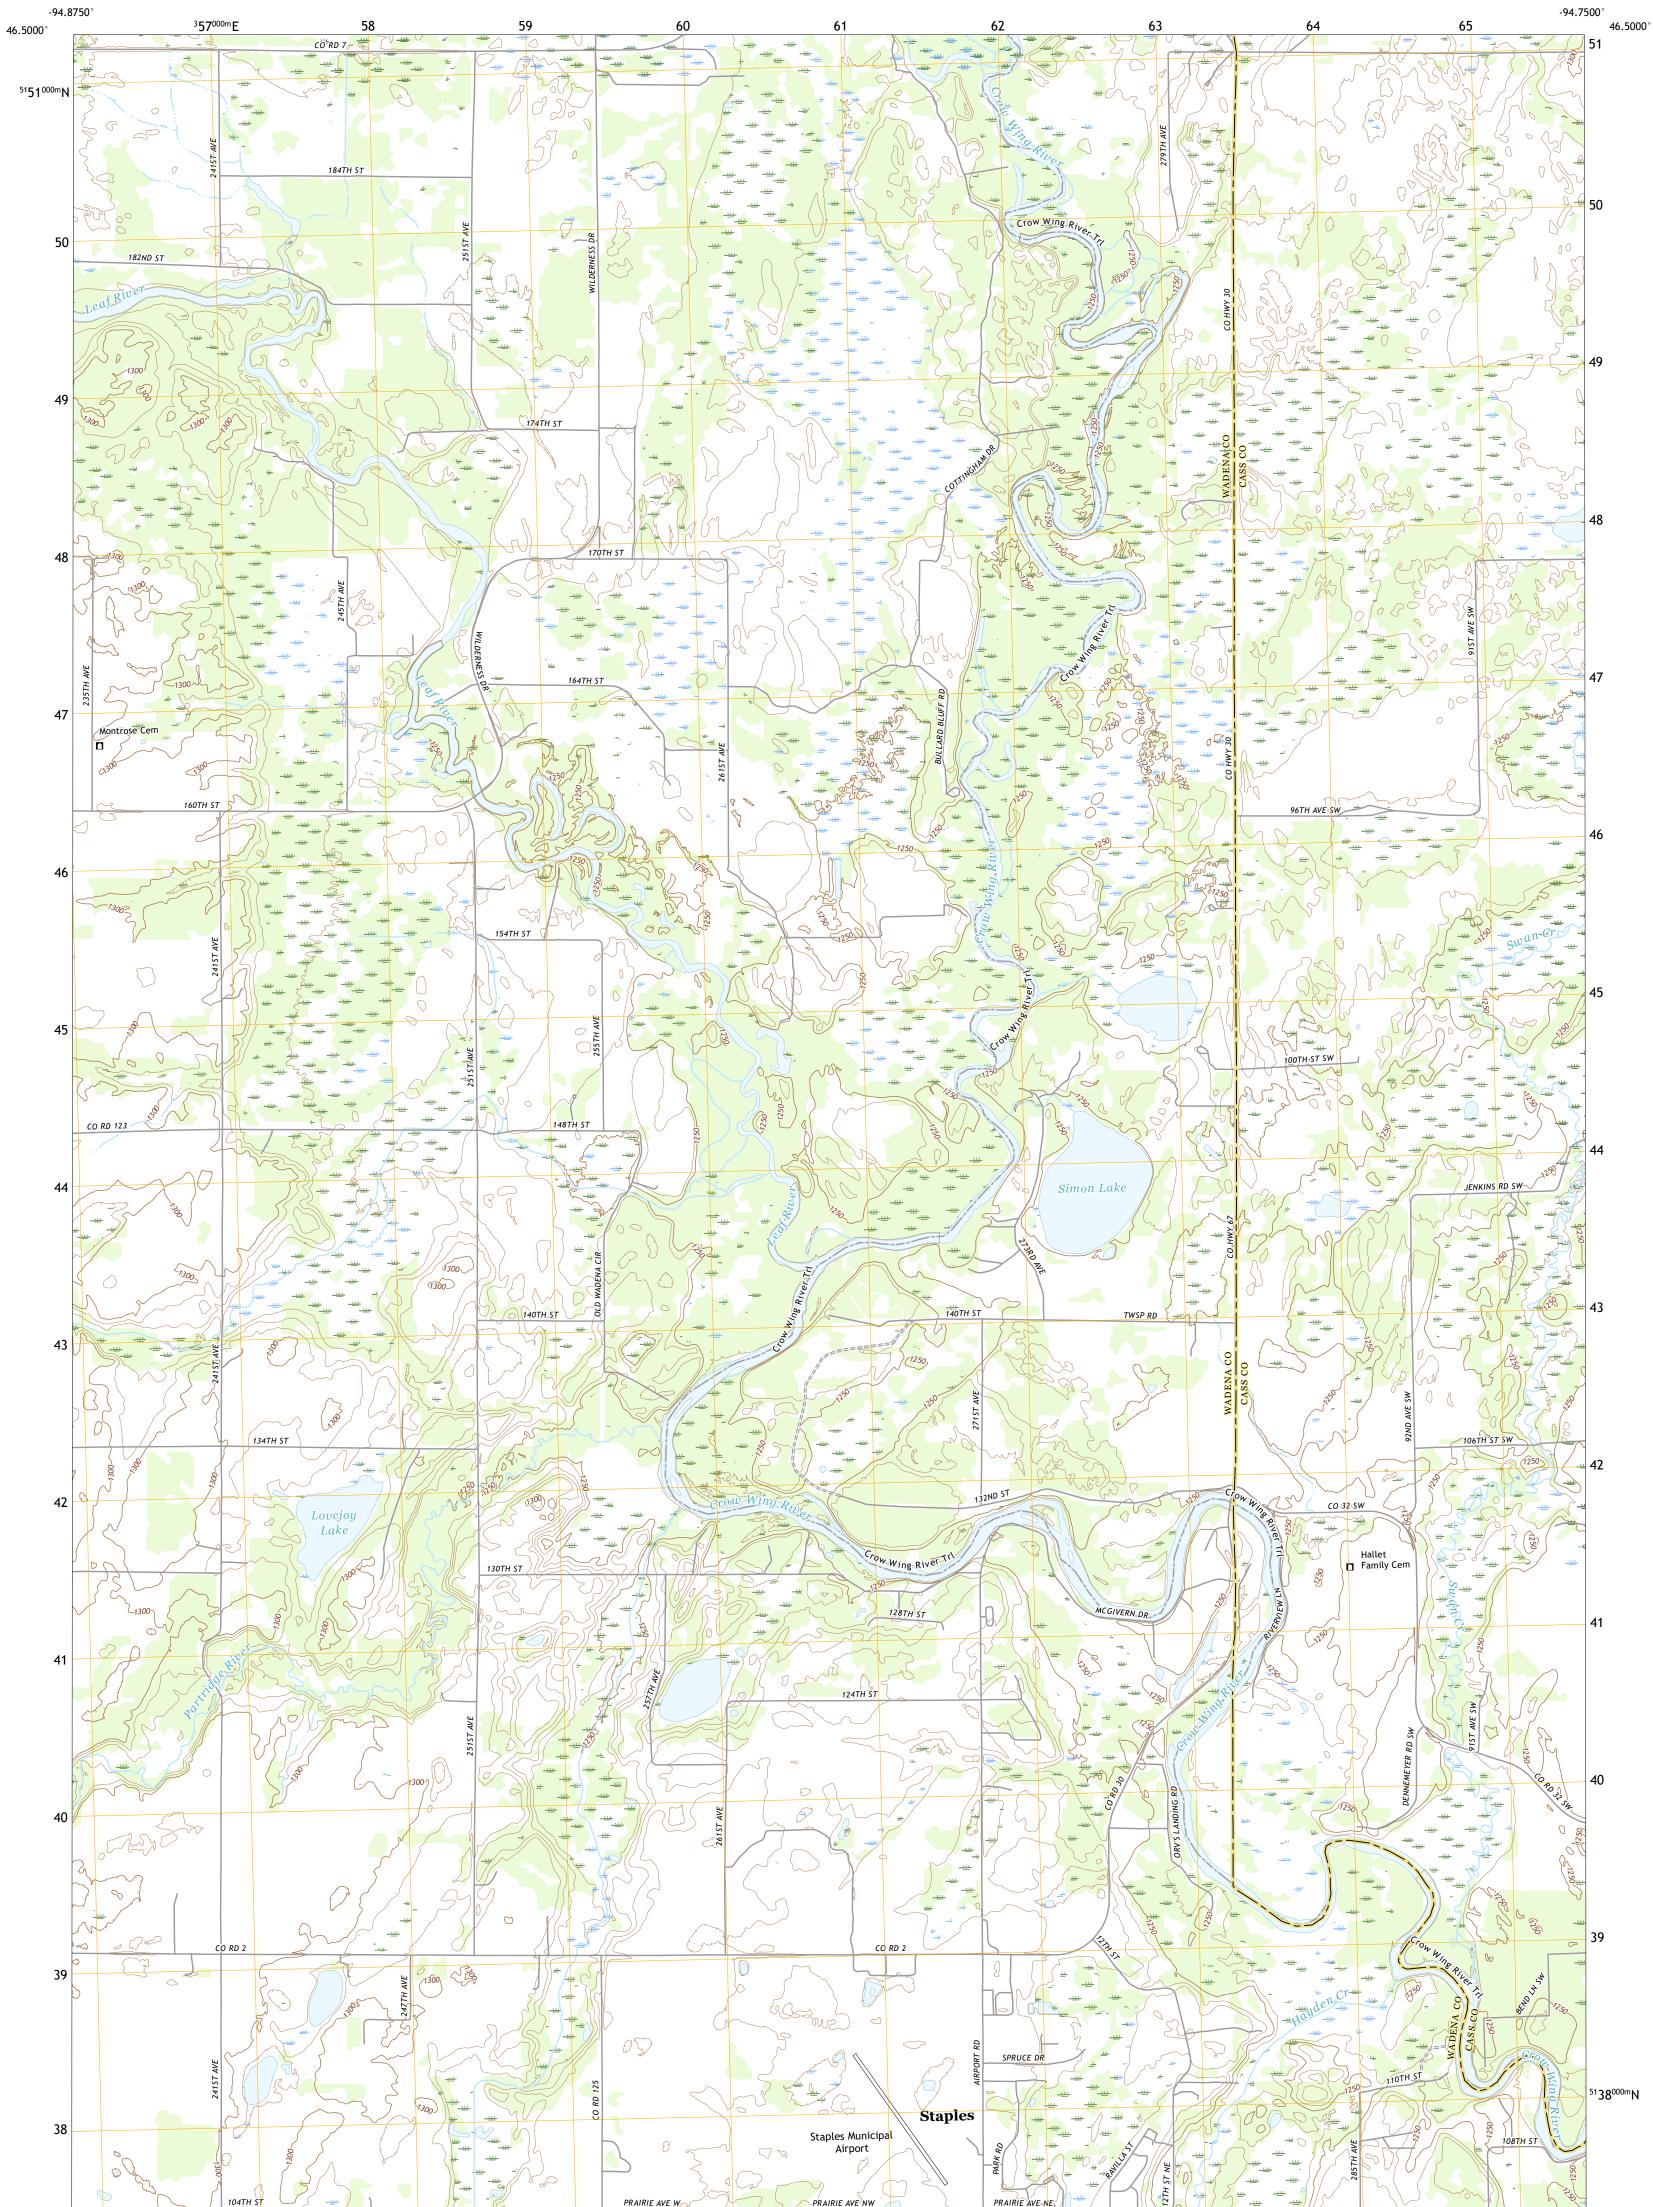

STAPLES NE QUADRANGLE MINNESOTA 7.5-MINUTE SERIES

**Produced by the United States Geological Survey** North American Datum of 1983 (NAD83) World Geodetic System of 1984 (WGS84). Projection and 1 000-meter grid:Universal Transverse Mercator, Zone 15T This map is not a legal document. Boundaries may be generalized for this map scale. Private lands within government reservations may not be shown. Obtain permission before entering private lands.