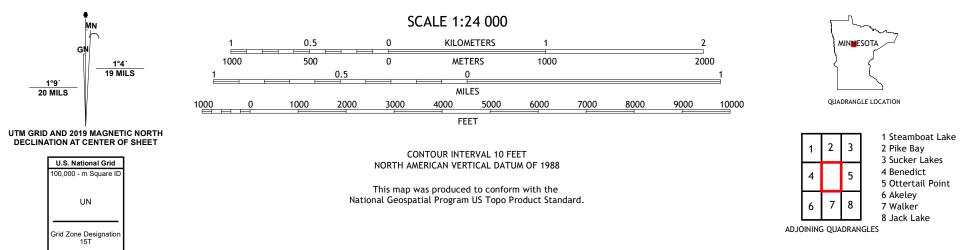

Produced by the United States Geological Survey North American Datum of 1983 (NAD83) World Geodetic System of 1984 (WGS84). Projection and 1 000-meter grid:Universal Transverse Mercator, Zone 15T This map is not a legal document. Boundaries may be generalized for this map scale. Private lands within government reservations may not be shown. Obtain permission before entering private lands.