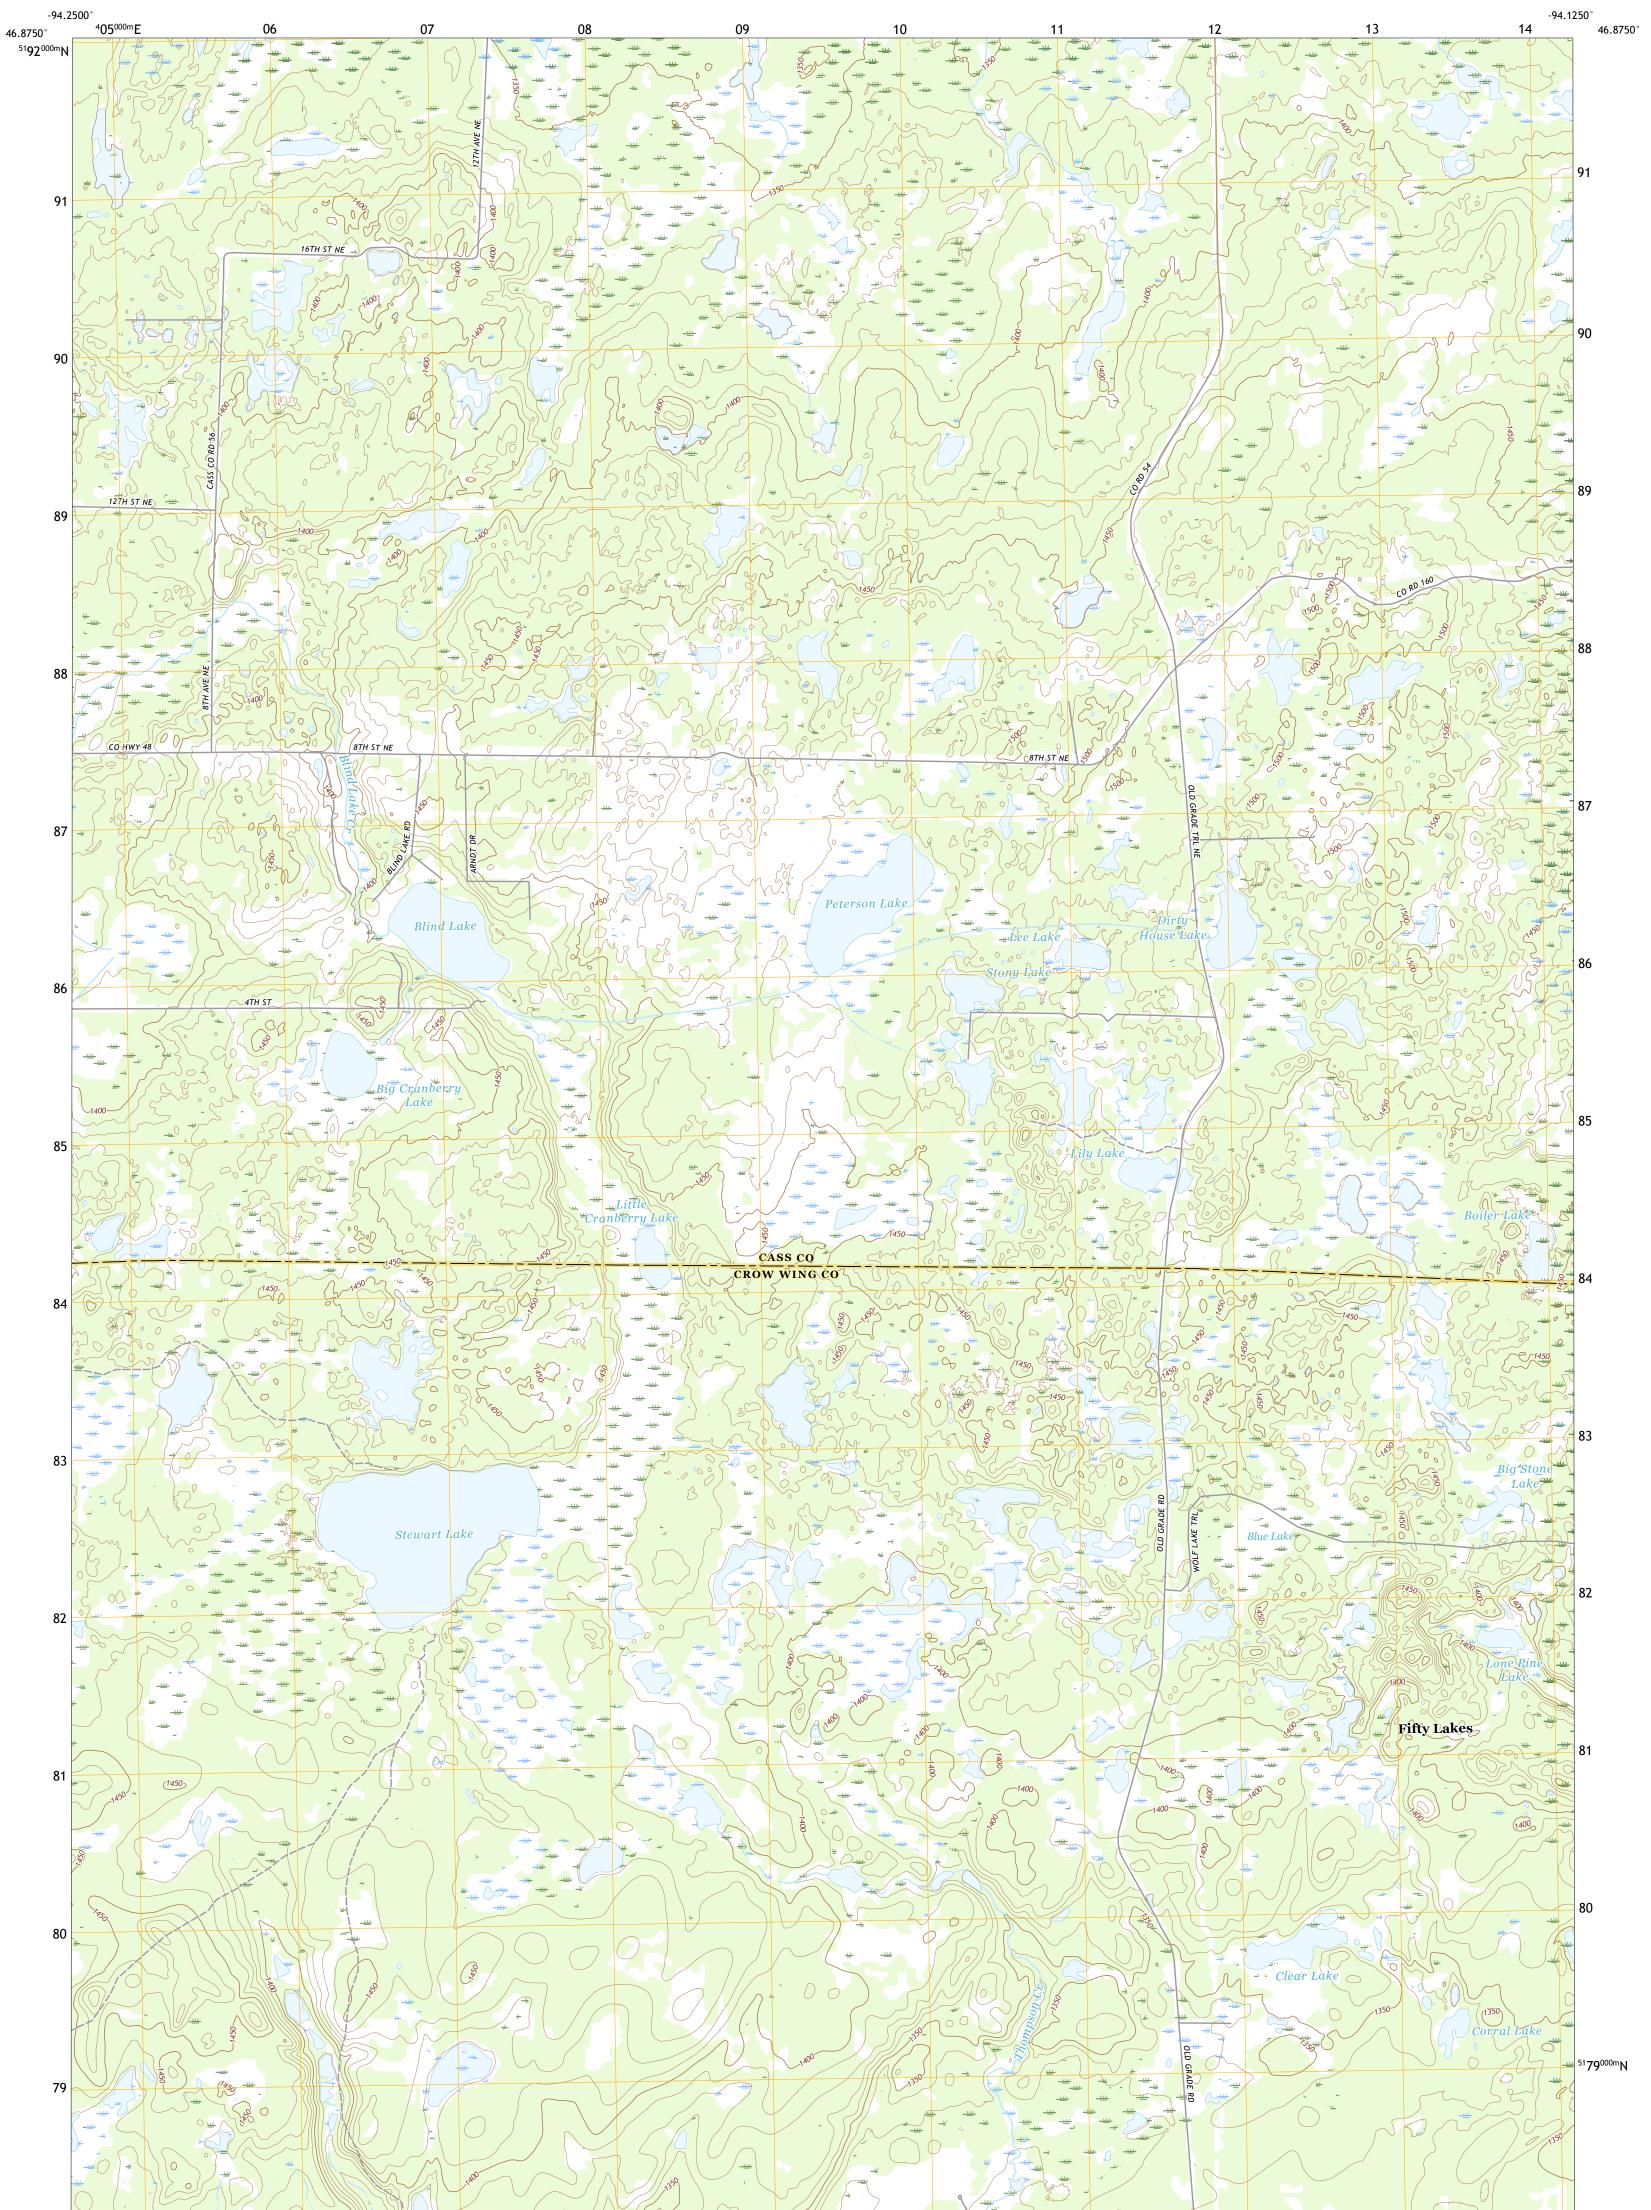

STEWART LAKE QUADRANGLE MINNESOTA 7.5-MINUTE SERIES

Produced by the United States Geological Survey North American Datum of 1983 (NAD83) World Geodetic System of 1984 (WGS84). Projection and 1 000-meter grid:Universal Transverse Mercator, Zone 15T This map is not a legal document. Boundaries may be generalized for this map scale. Private lands within government reservations may not be shown. Obtain permission before entering private lands.

Imagery......NAIP, August 2017 - November 2017 Roads......GNIS, 1980 Hydrography......National Hydrography Dataset, 2002 - 2018 Contours.....National Elevation Dataset, 2005 - 2016 Boundaries......Multiple sources; see metadata file 2017 - 2018 Public Land Survey System......BLM, 2017 Wetlands......BLM, 2017