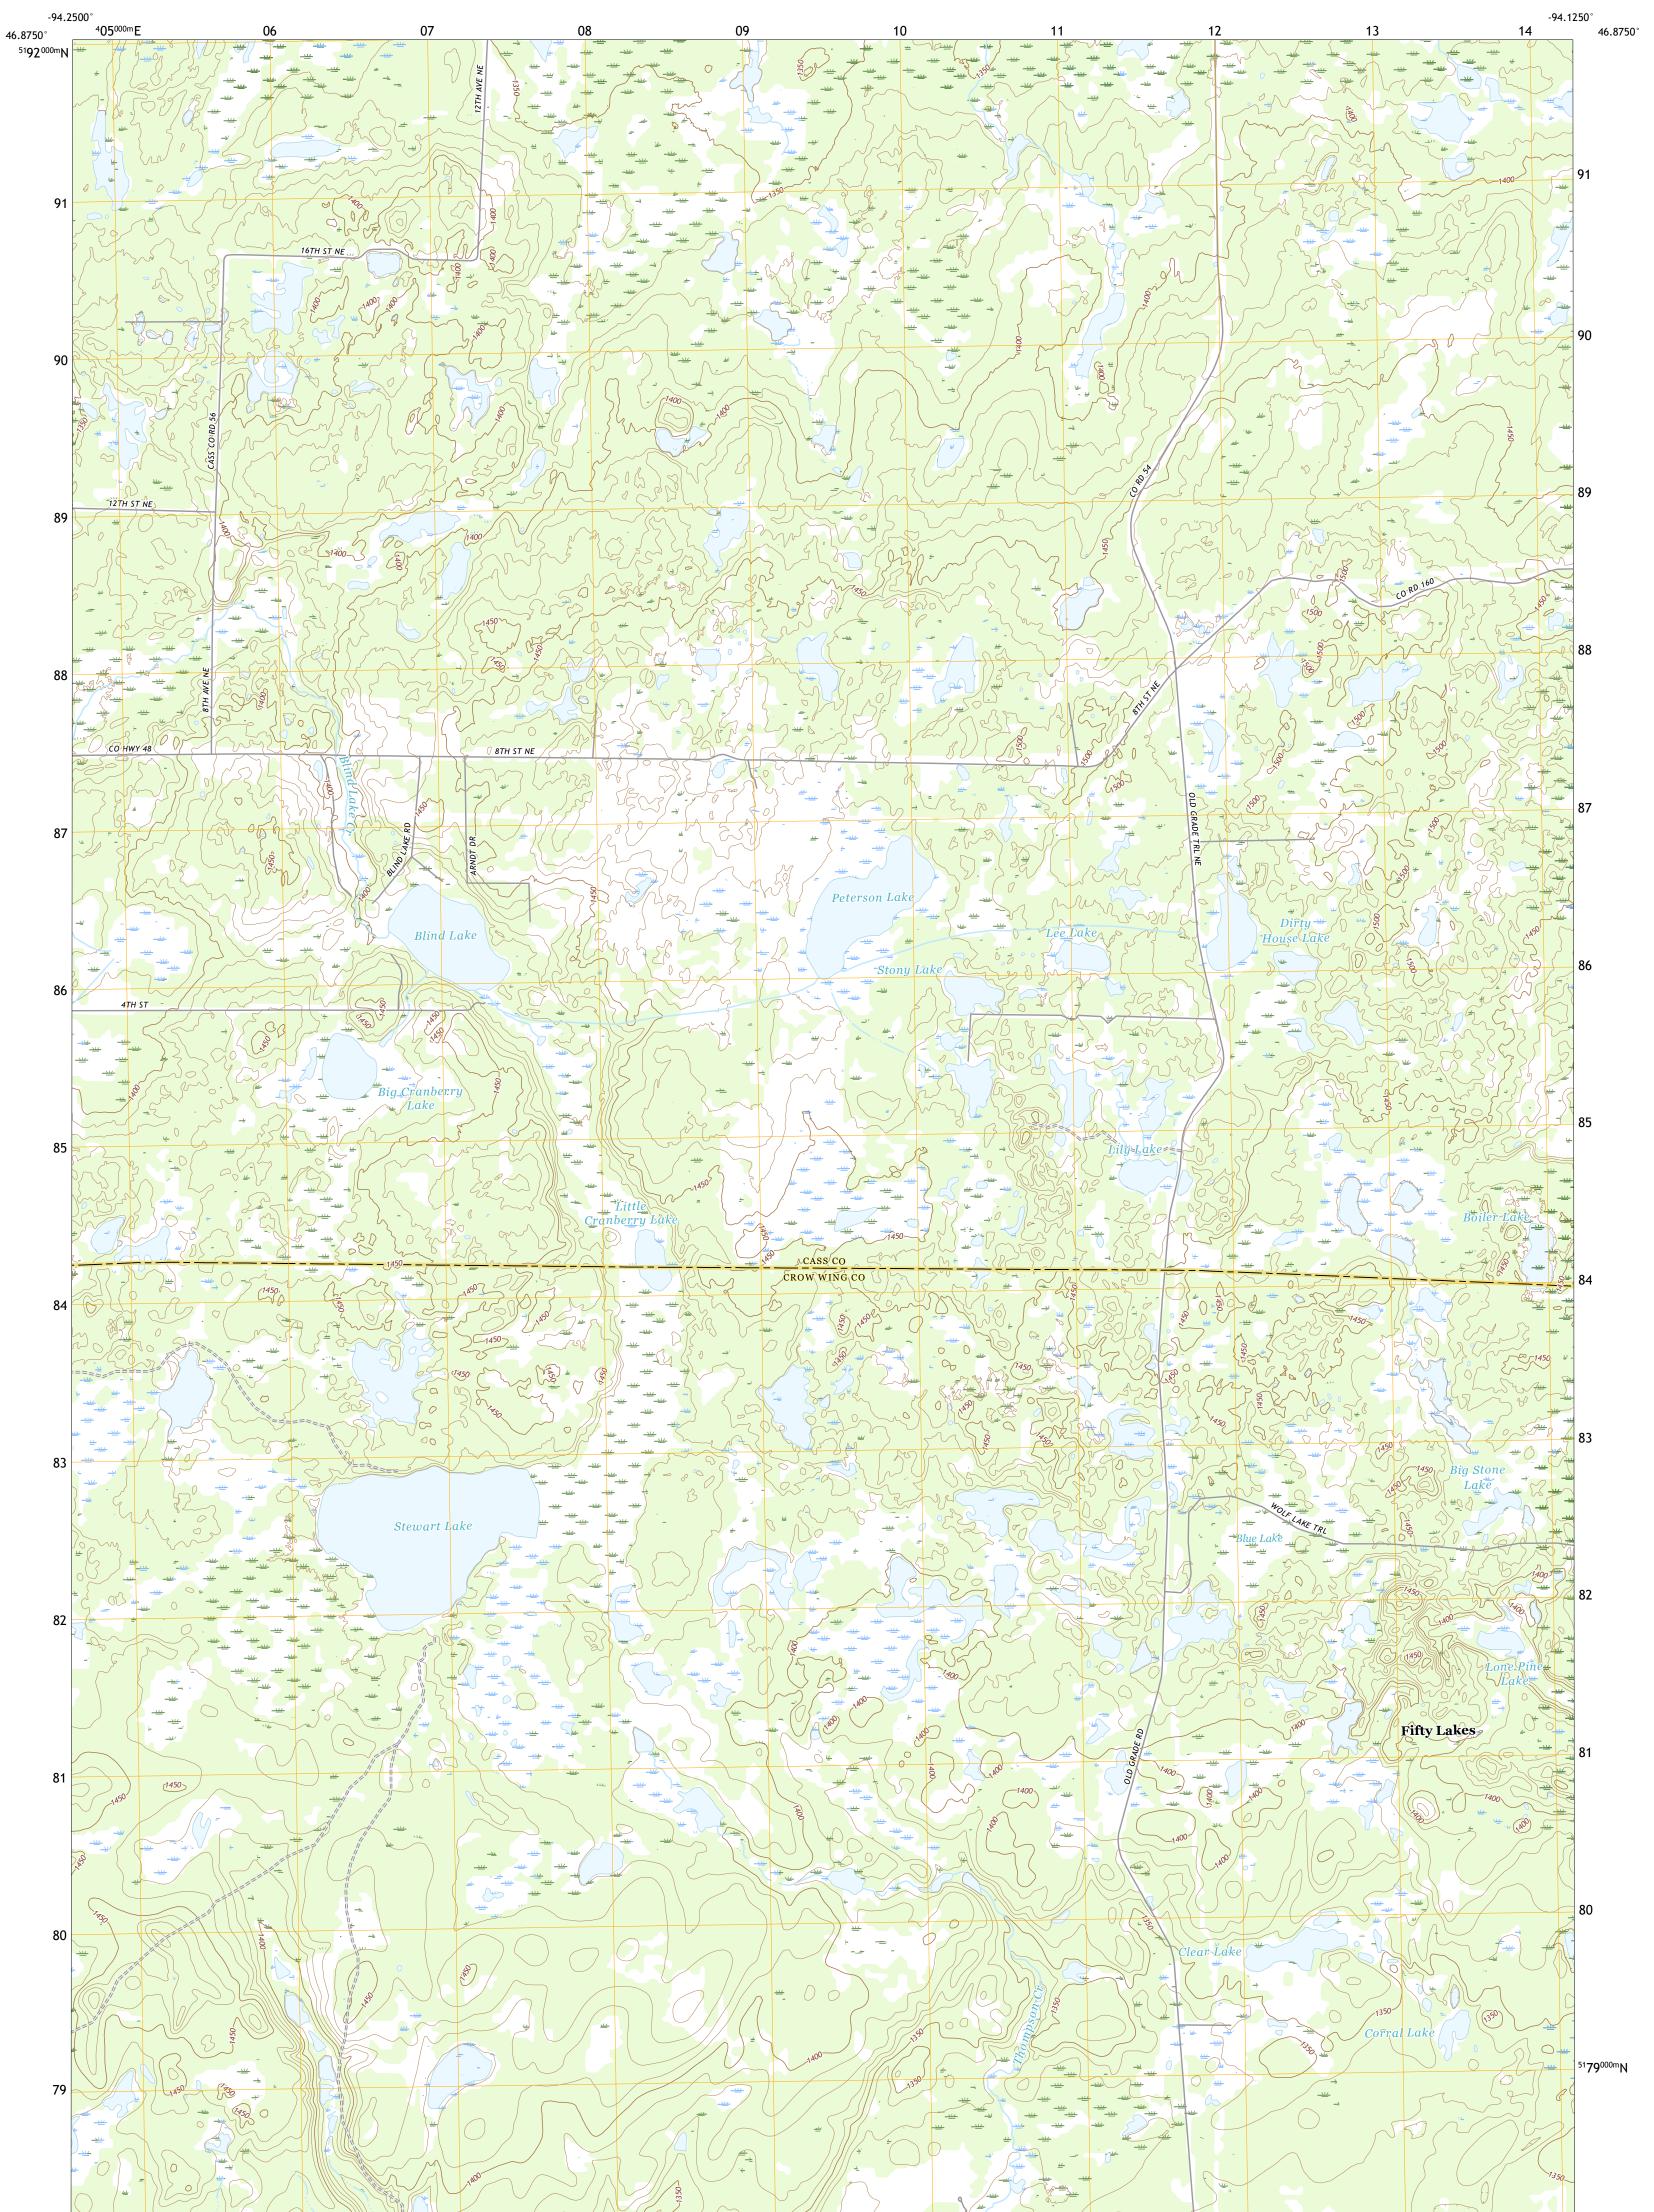

STEWART LAKE QUADRANGLE MINNESOTA 7.5-MINUTE SERIES

**Produced by the United States Geological Survey** North American Datum of 1983 (NAD83) World Geodetic System of 1984 (WGS84). Projection and 1 000-meter grid:Universal Transverse Mercator, Zone 15T This map is not a legal document. Boundaries may be generalized for this map scale. Private lands within government reservations may not be shown. Obtain permission before entering private lands.

Imagery......NAIP, August 2017 - November 2017 Roads......GNIS, 1980 - 2021 Hydrography......GNIS, 1980 - 2021 Hydrography.....National Hydrography Dataset, 2002 - 2018 Contours.....National Elevation Dataset, 2016 Boundaries......Multiple sources; see metadata file 2019 - 2021 Public Land Survey System......BLM, 2020 Wetlands......BLM, 2020