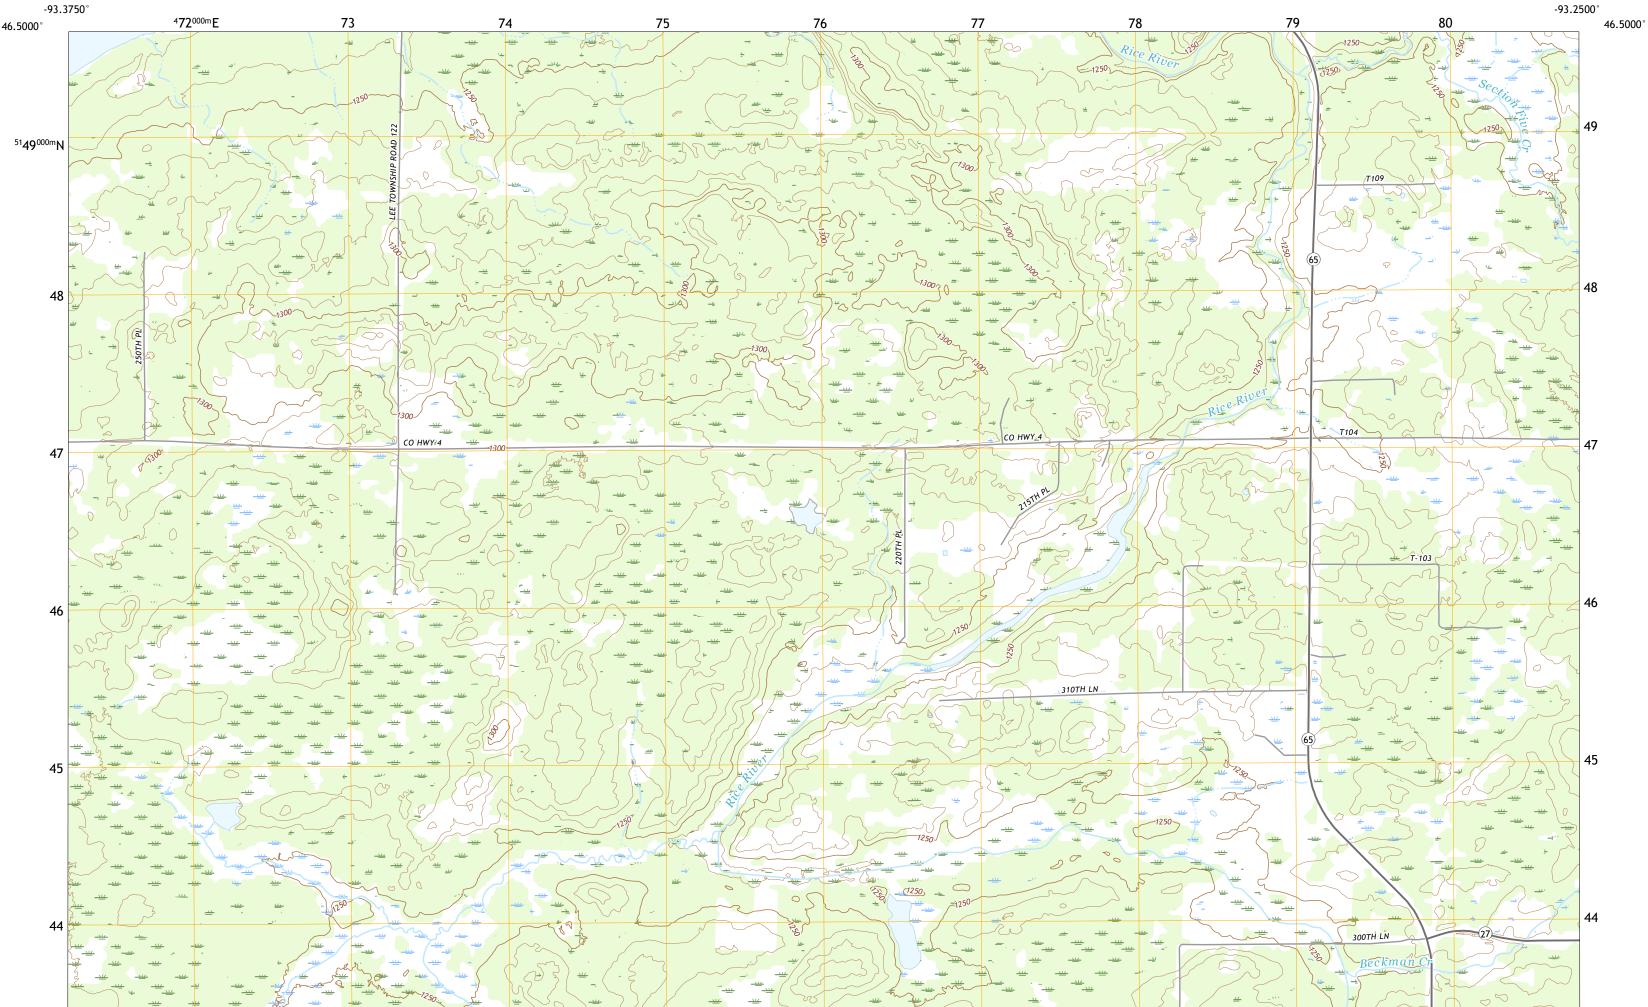

**Produced by the United States Geological Survey** North American Datum of 1983 (NAD83) World Geodetic System of 1984 (WGS84). Projection and 1 000-meter grid:Universal Transverse Mercator, Zone 15T This map is not a legal document. Boundaries may be generalized for this map scale. Private lands within government reservations may not be shown. Obtain permission before entering private lands.

THOR NE, MN

2022