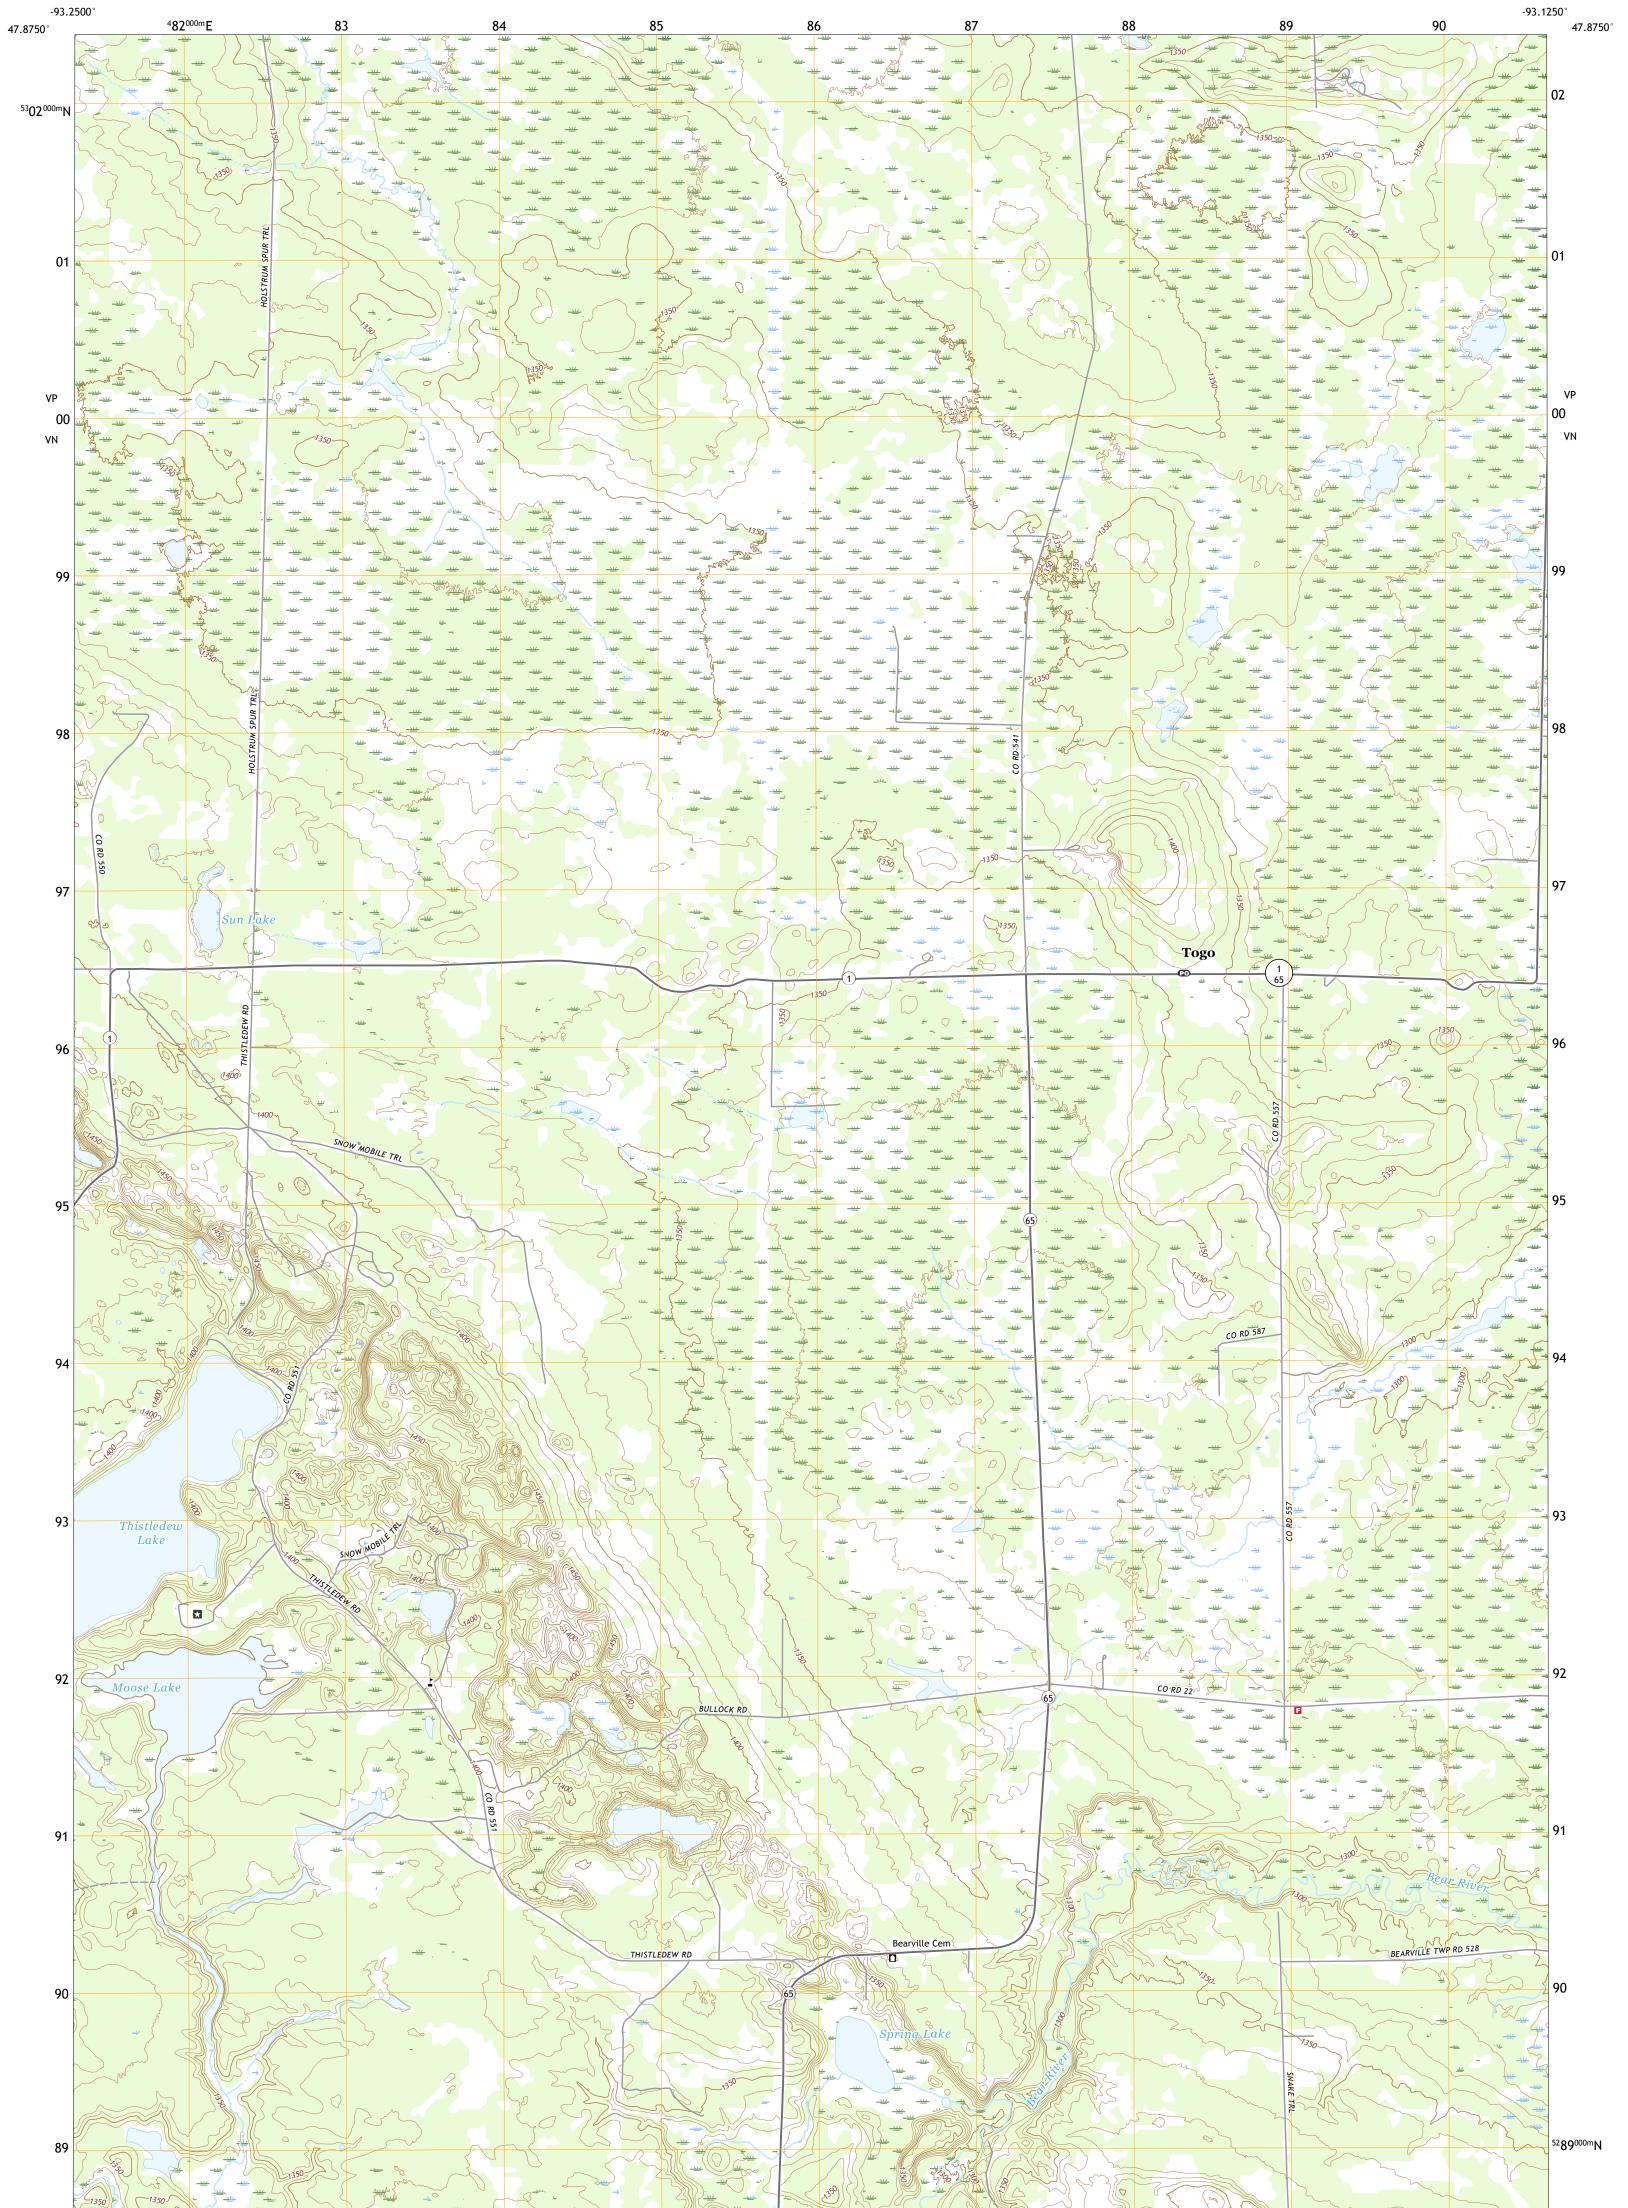

## U.S. DEPARTMENT OF THE INTERIOR U.S. GEOLOGICAL SURVEY

TOGO QUADRANGLE MINNESOTA - ITASCA COUNTY 7.5-MINUTE SERIES

**Produced by the United States Geological Survey** North American Datum of 1983 (NAD83) World Geodetic System of 1984 (WGS84). Projection and 1 000-meter grid:Universal Transverse Mercator, Zone 15T This map is not a legal document. Boundaries may be generalized for this map scale. Private lands within government reservations may not be shown. Obtain permission before entering private lands.

Imagery......NAIP, July 2017 - November 2017 Roads......NAIP, July 2017 - November 2017 Names......GNIS, 1980 - 2018 Hydrography......GNIS, 1980 - 2018 Contours.....National Hydrography Dataset, 1899 - 2018 Contours......National Elevation Dataset, 2016 Boundaries......Multiple sources; see metadata file 2017 - 2018 Public Land Survey System......BLM, 2017 Wetlands......FWS National Wetlands Inventory 1981 - 2011