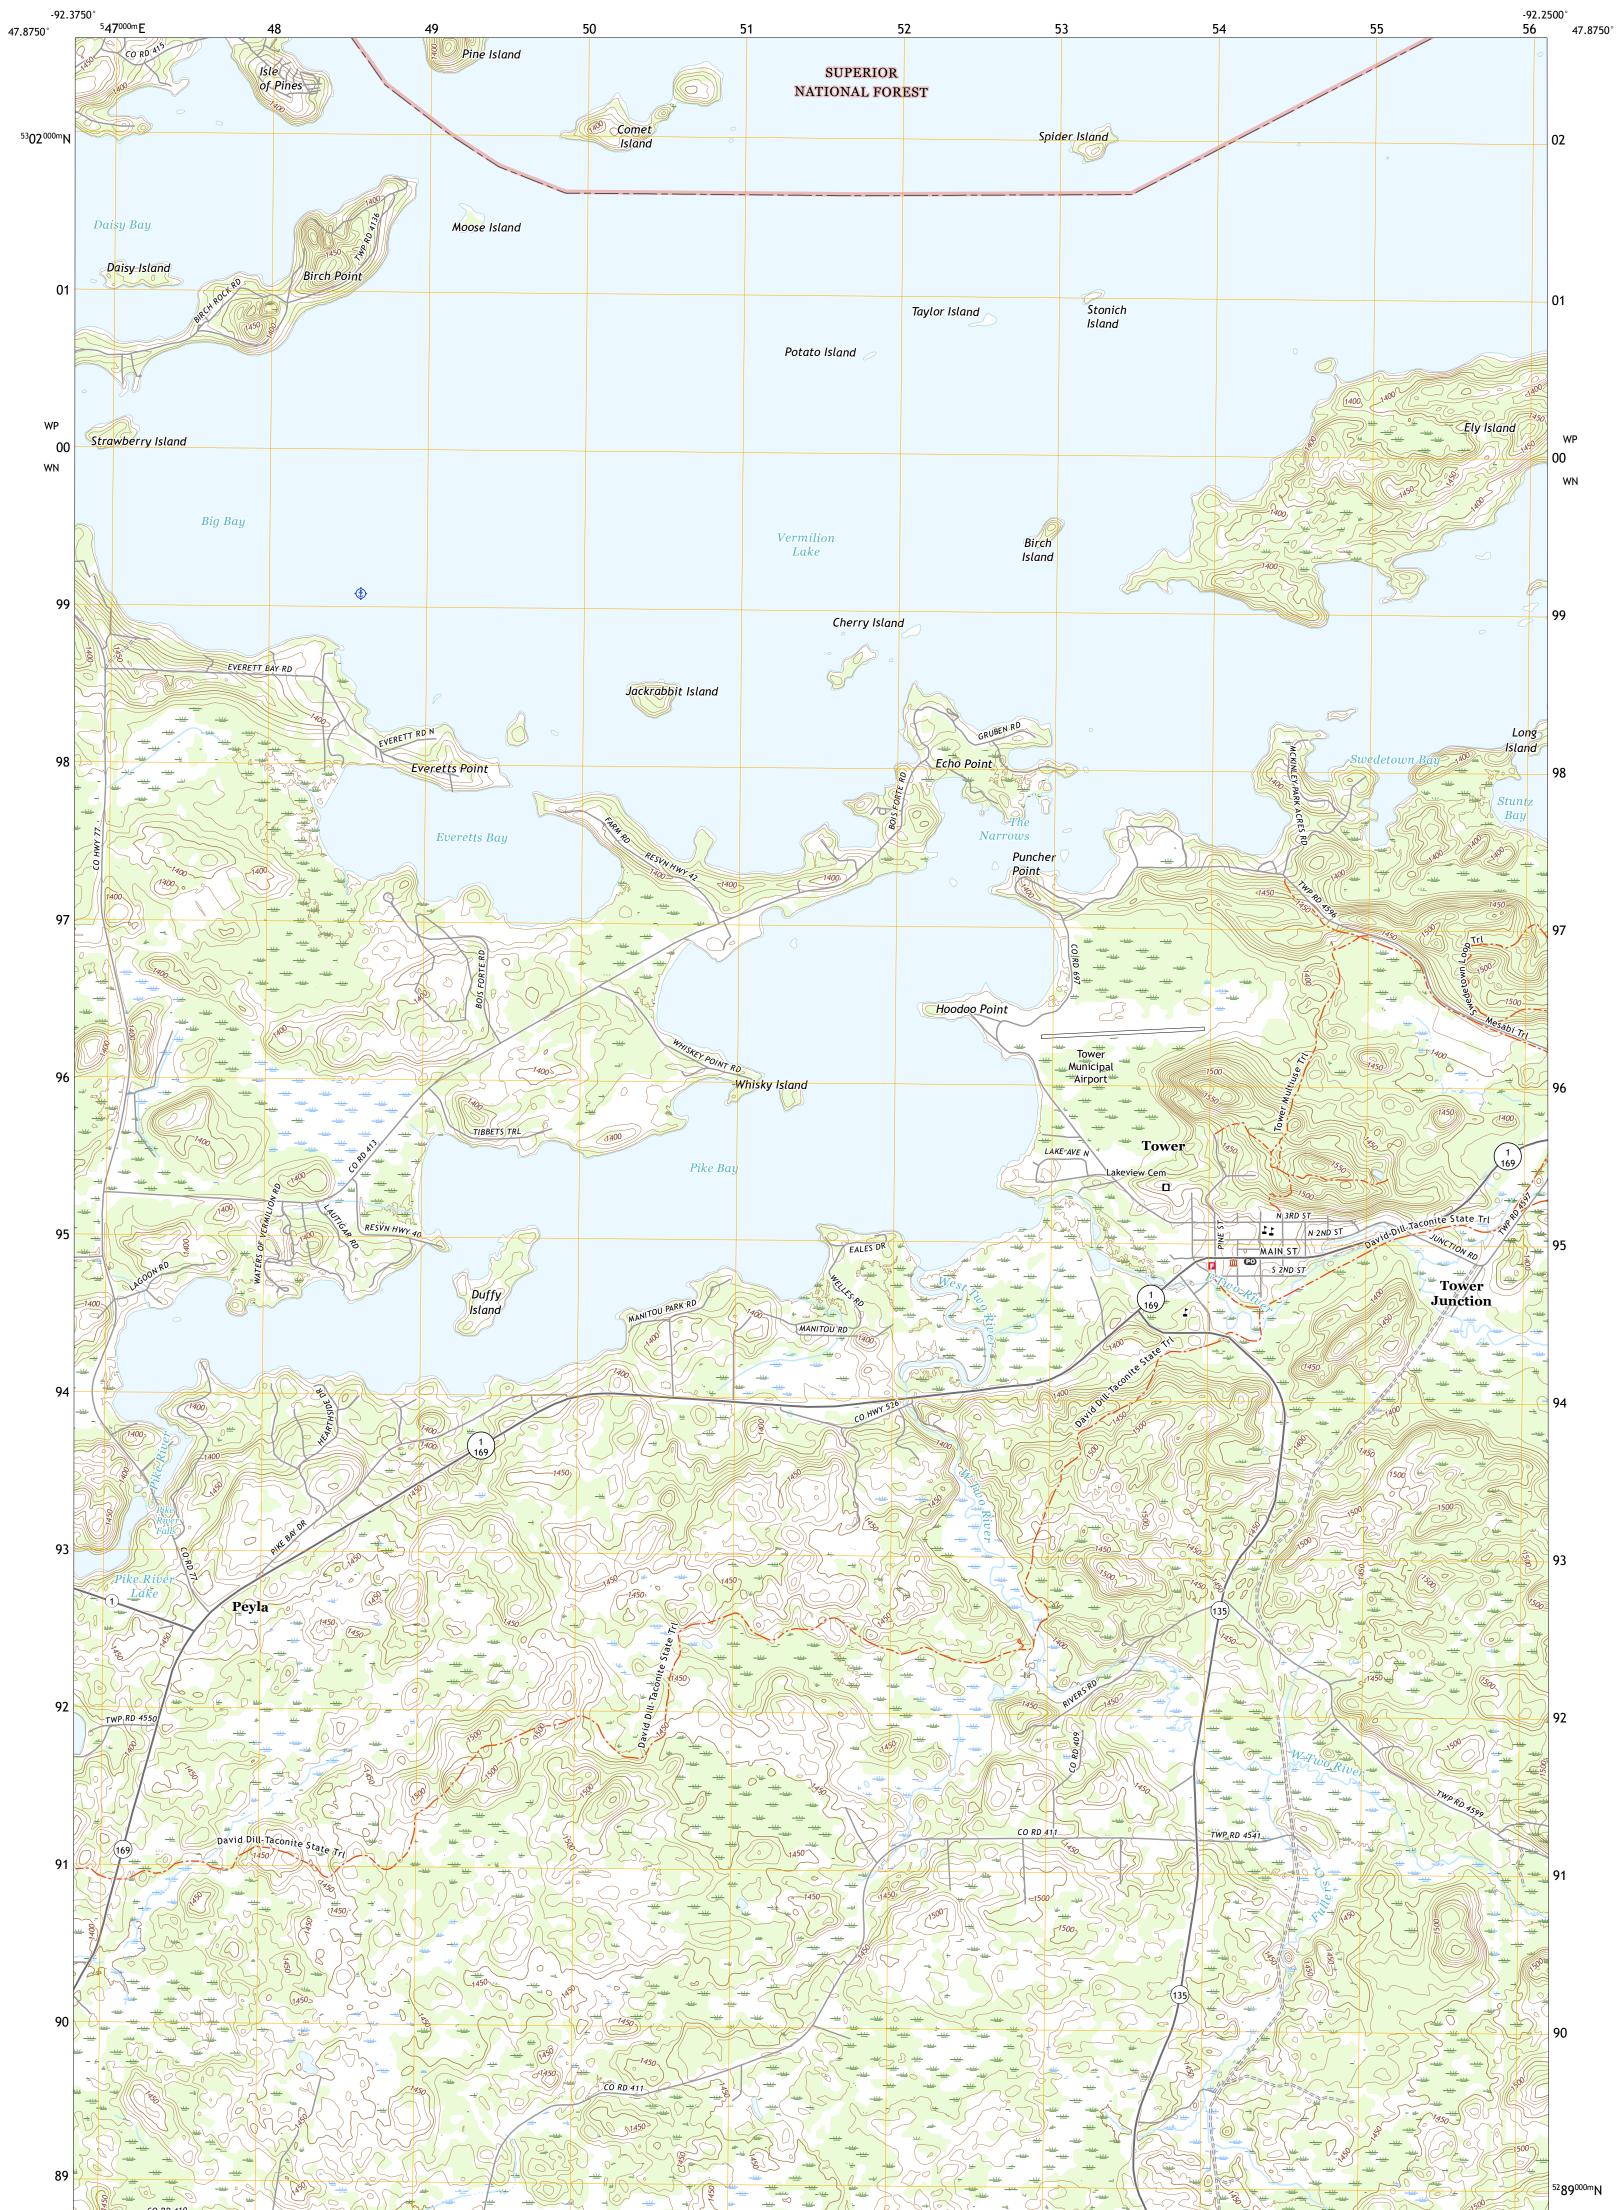

The National Map US Topo

TOWER QUADRANGLE MINNESOTA - SAINT LOUIS COUNTY 7.5-MINUTE SERIES

Produced by the United States Geological Survey North American Datum of 1983 (NAD83) World Geodetic System of 1984 (WGS84). Projection and 1 000-meter grid:Universal Transverse Mercator, Zone 15T This map is not a legal document. Boundaries may be generalized for this map scale. Private lands within government reservations may not be shown. Obtain permission before entering private lands.