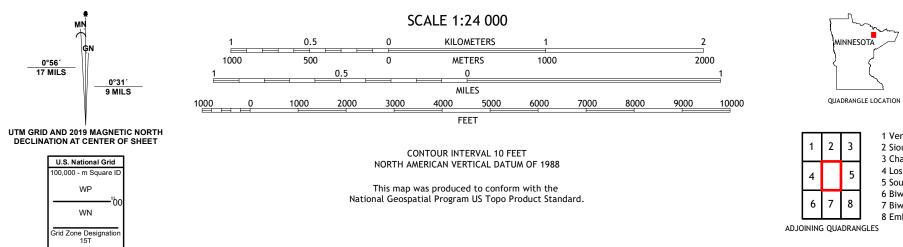

Check with local Forest Service unit for current travel conditions and restrictions.

1 Vermilion Dam

2 Sioux Pine Island 3 Chad Lake

4 Lost Lake 5 Soudan

6 Biwabik NW 7 Biwabik NE

8 Embarrass

5

8