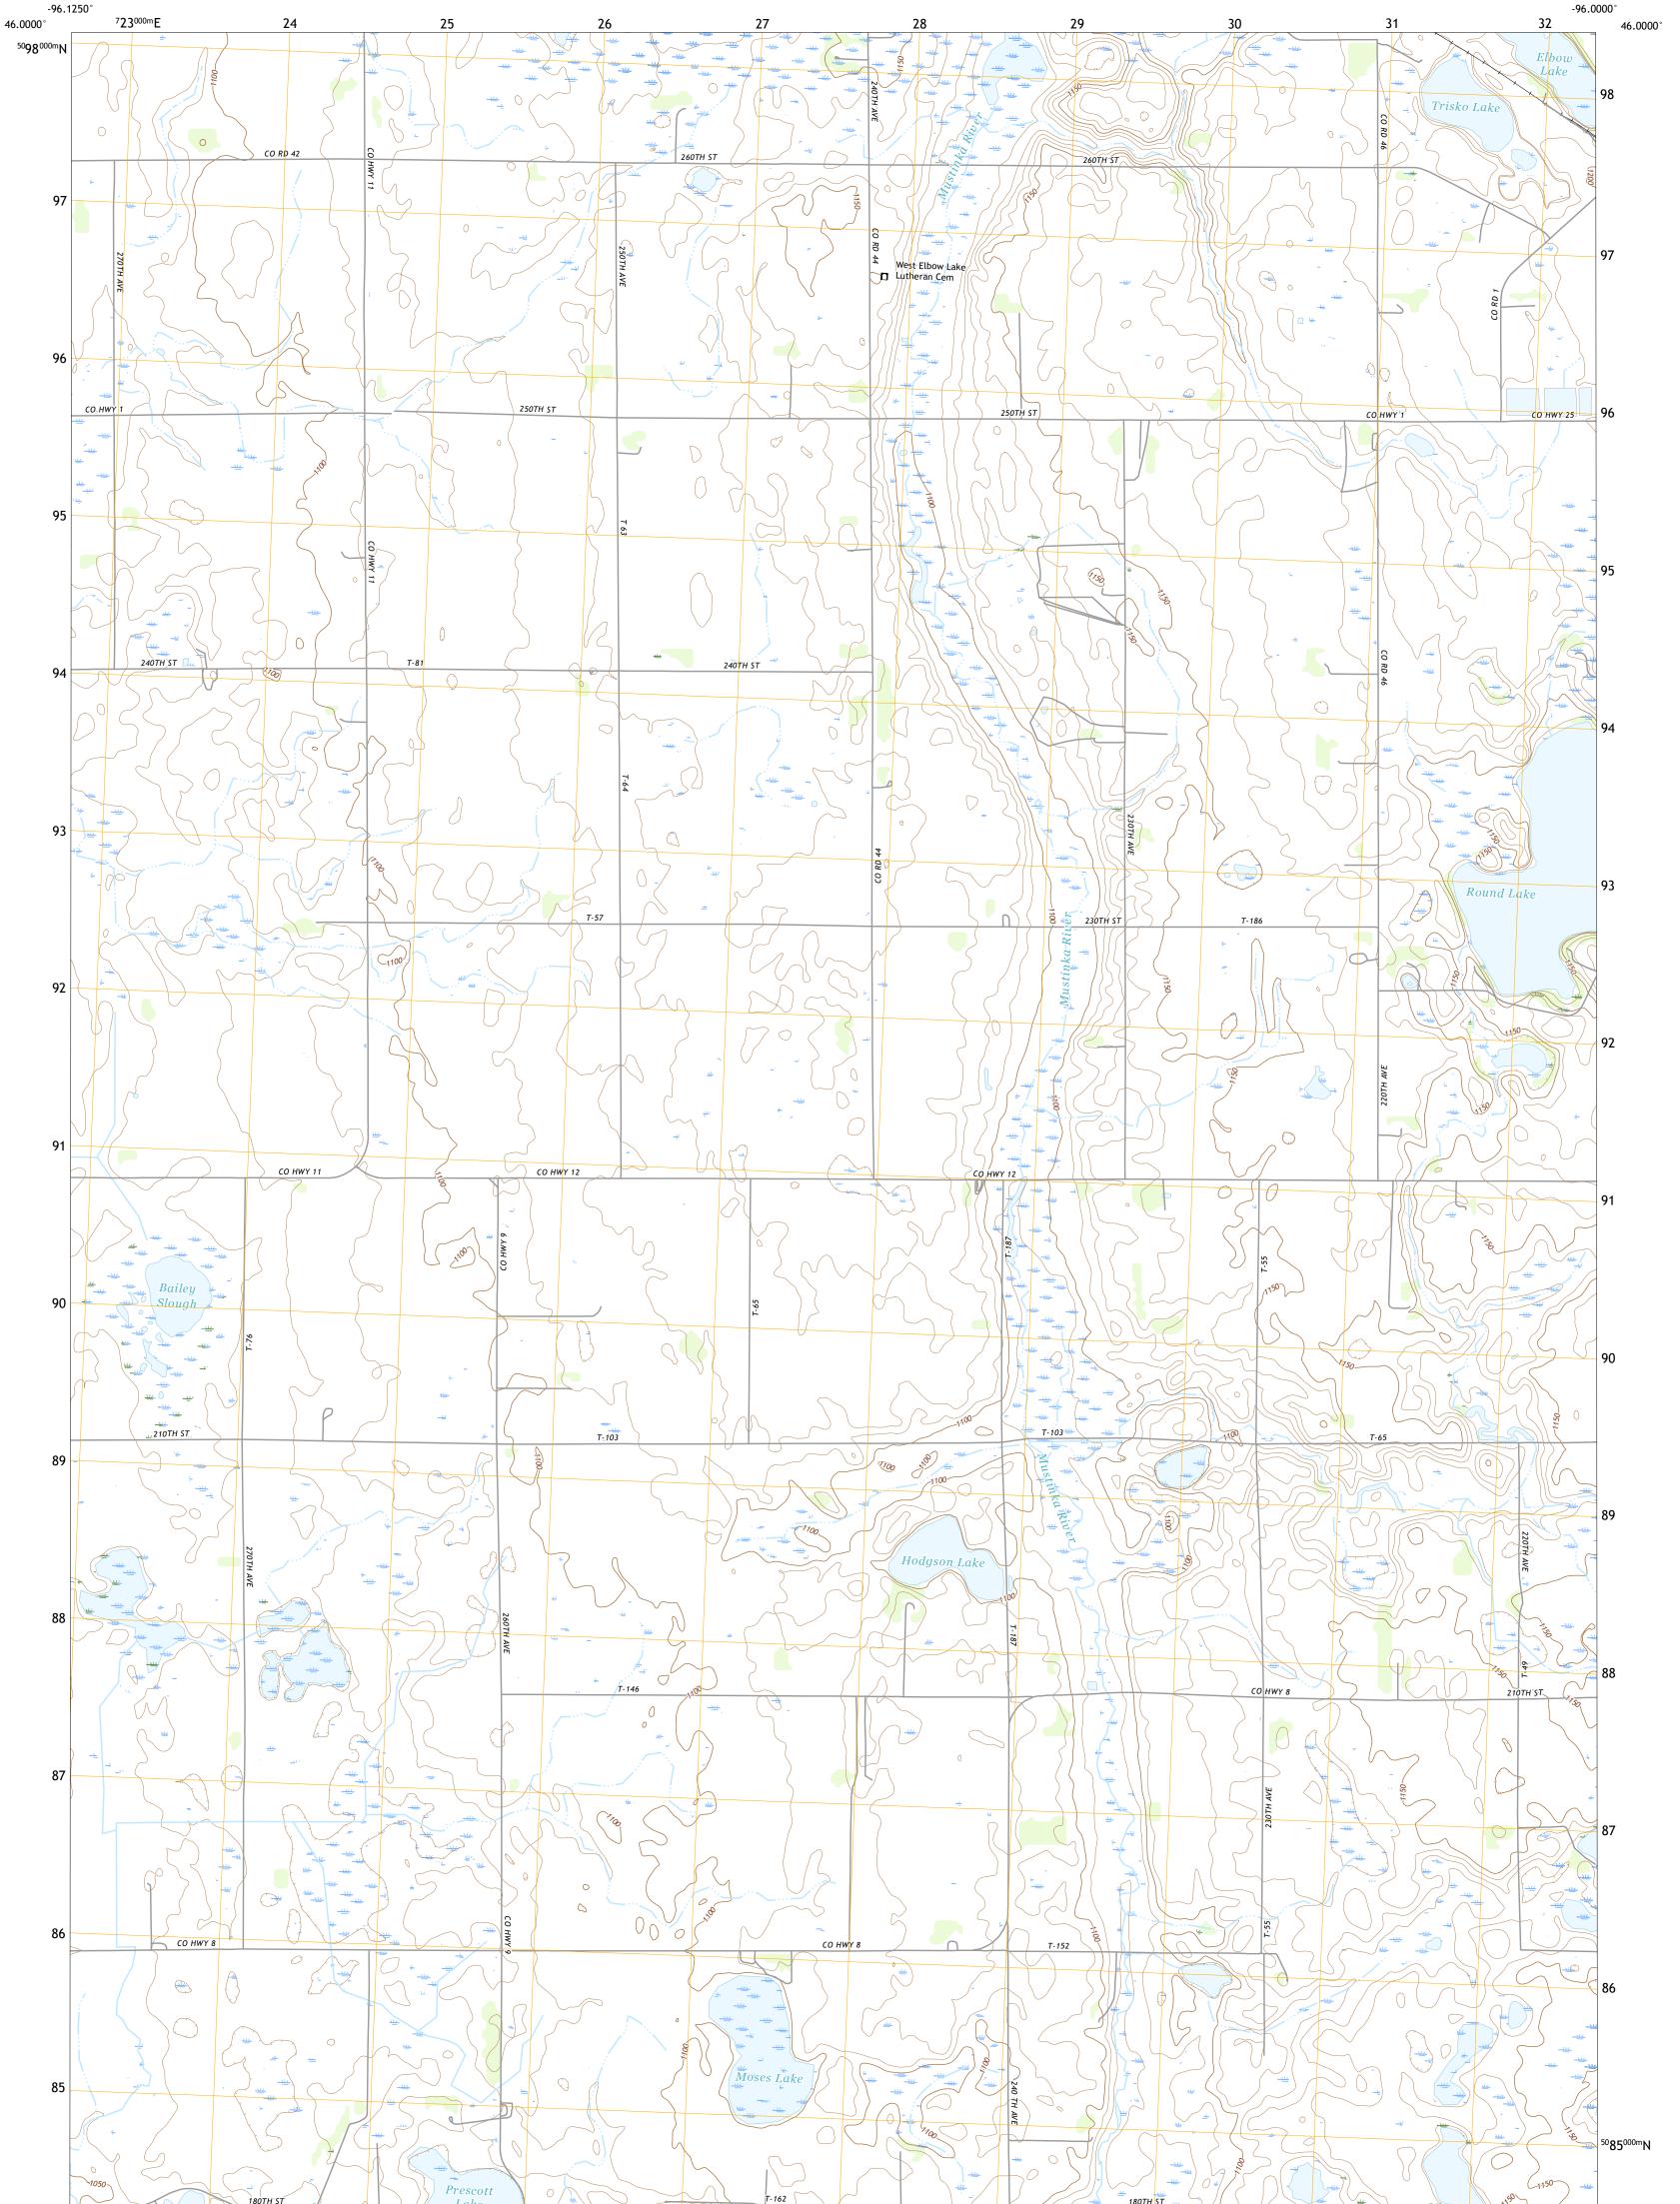

## U.S. DEPARTMENT OF THE INTERIOR U.S. GEOLOGICAL SURVEY

TRISKO LAKE QUADRANGLE MINNESOTA - GRANT COUNTY 7.5-MINUTE SERIES

Produced by the United States Geological Survey North American Datum of 1983 (NAD83) World Geodetic System of 1984 (WGS84). Projection and 1 000-meter grid:Universal Transverse Mercator, Zone 14T This map is not a legal document. Boundaries may be generalized for this map scale. Private lands within government reservations may not be shown. Obtain permission before entering private lands.

TRISKO LAKE, MN

2022