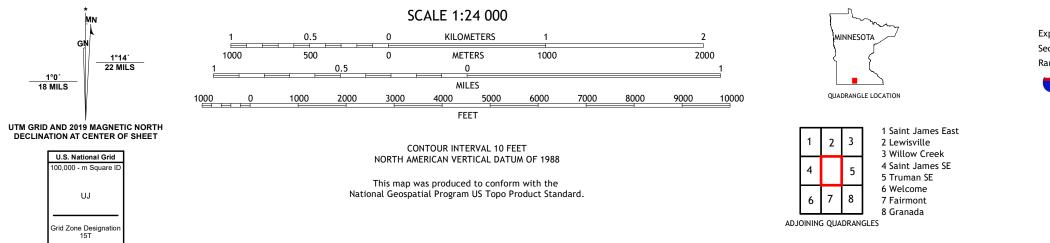

## U.S. DEPARTMENT OF THE INTERIOR U.S. GEOLOGICAL SURVEY

TRUMAN QUADRANGLE MINNESOTA 7.5-MINUTE SERIES

Produced by the United States Geological Survey North American Datum of 1983 (NAD83) World Geodetic System of 1984 (WGS84). Projection and 1 000-meter grid:Universal Transverse Mercator, Zone 15T This map is not a legal document. Boundaries may be generalized for this map scale. Private lands within government reservations may not be shown. Obtain permission before entering private lands.

 Expressway
 Local Connector

 Secondary Hwy
 Local Road

 Ramp
 4WD

 Interstate Route
 US Route
 State Route

TRUMAN, MN

2022