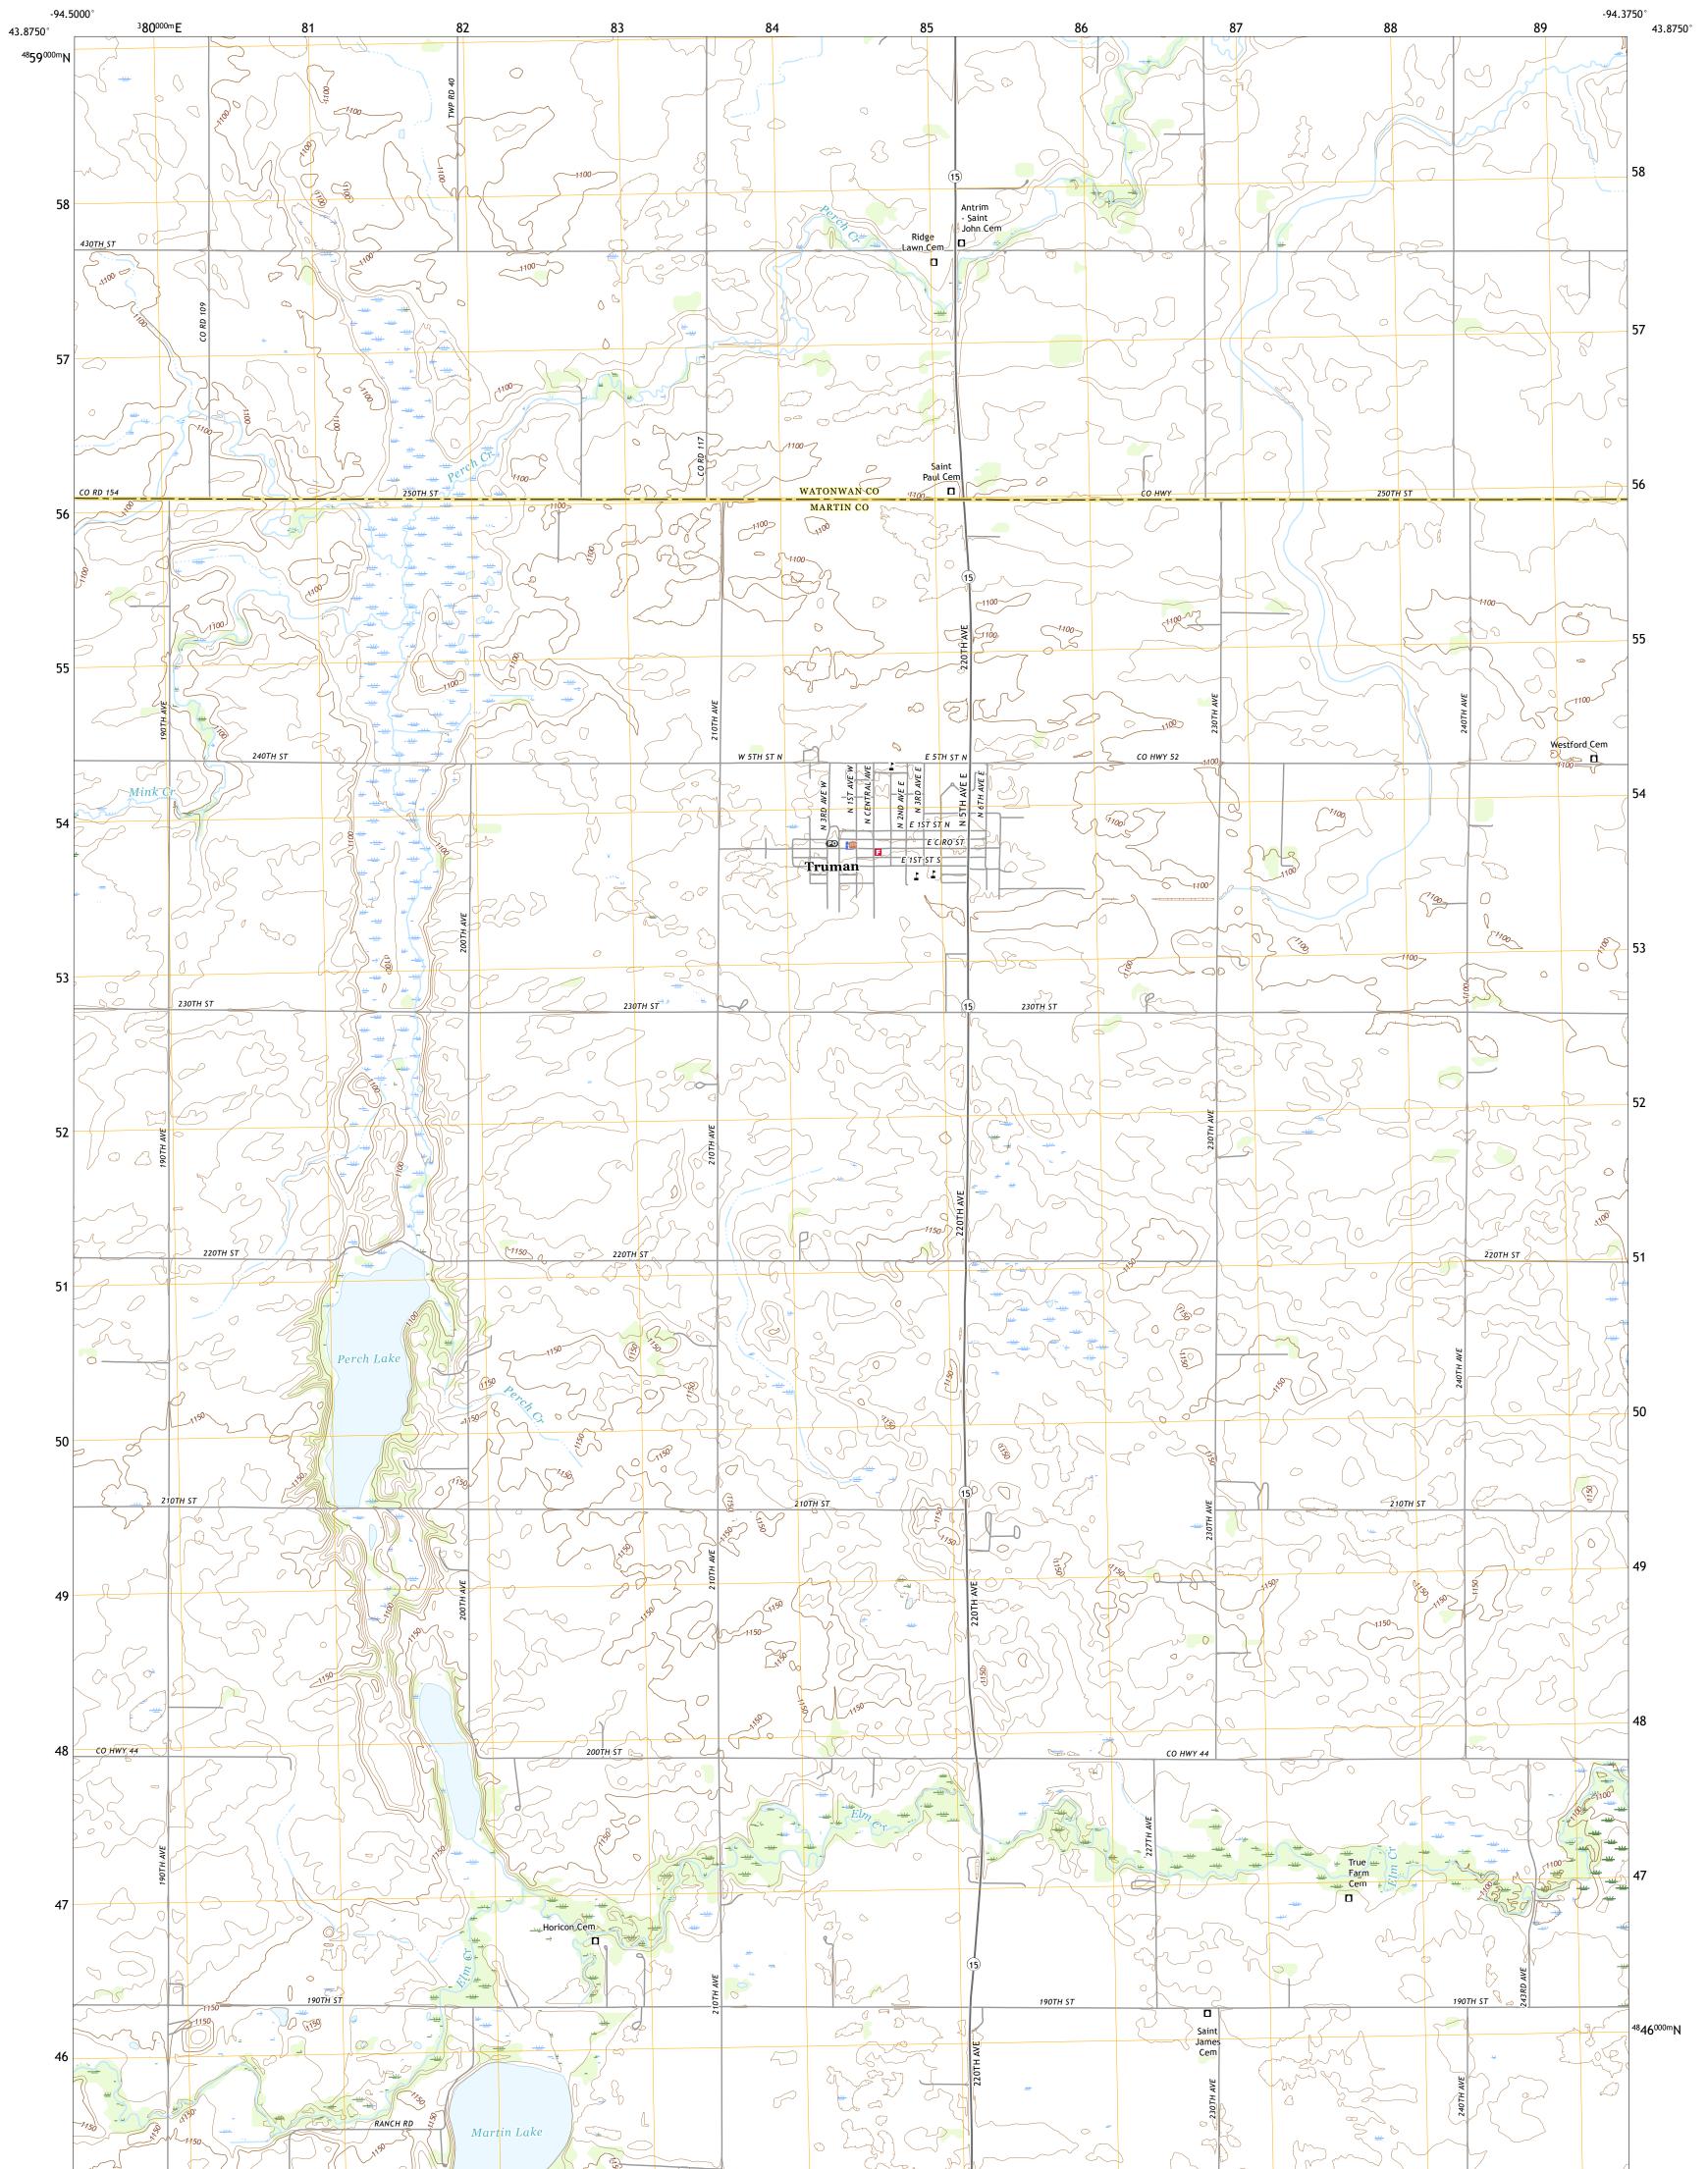

## U.S. DEPARTMENT OF THE INTERIOR U.S. GEOLOGICAL SURVEY

TRUMAN QUADRANGLE MINNESOTA 7.5-MINUTE SERIES

Produced by the United States Geological Survey North American Datum of 1983 (NAD83) World Geodetic System of 1984 (WGS84). Projection and 1 000-meter grid:Universal Transverse Mercator, Zone 15T This map is not a legal document. Boundaries may be generalized for this map scale. Private lands within government reservations may not be shown. Obtain permission before entering private lands.