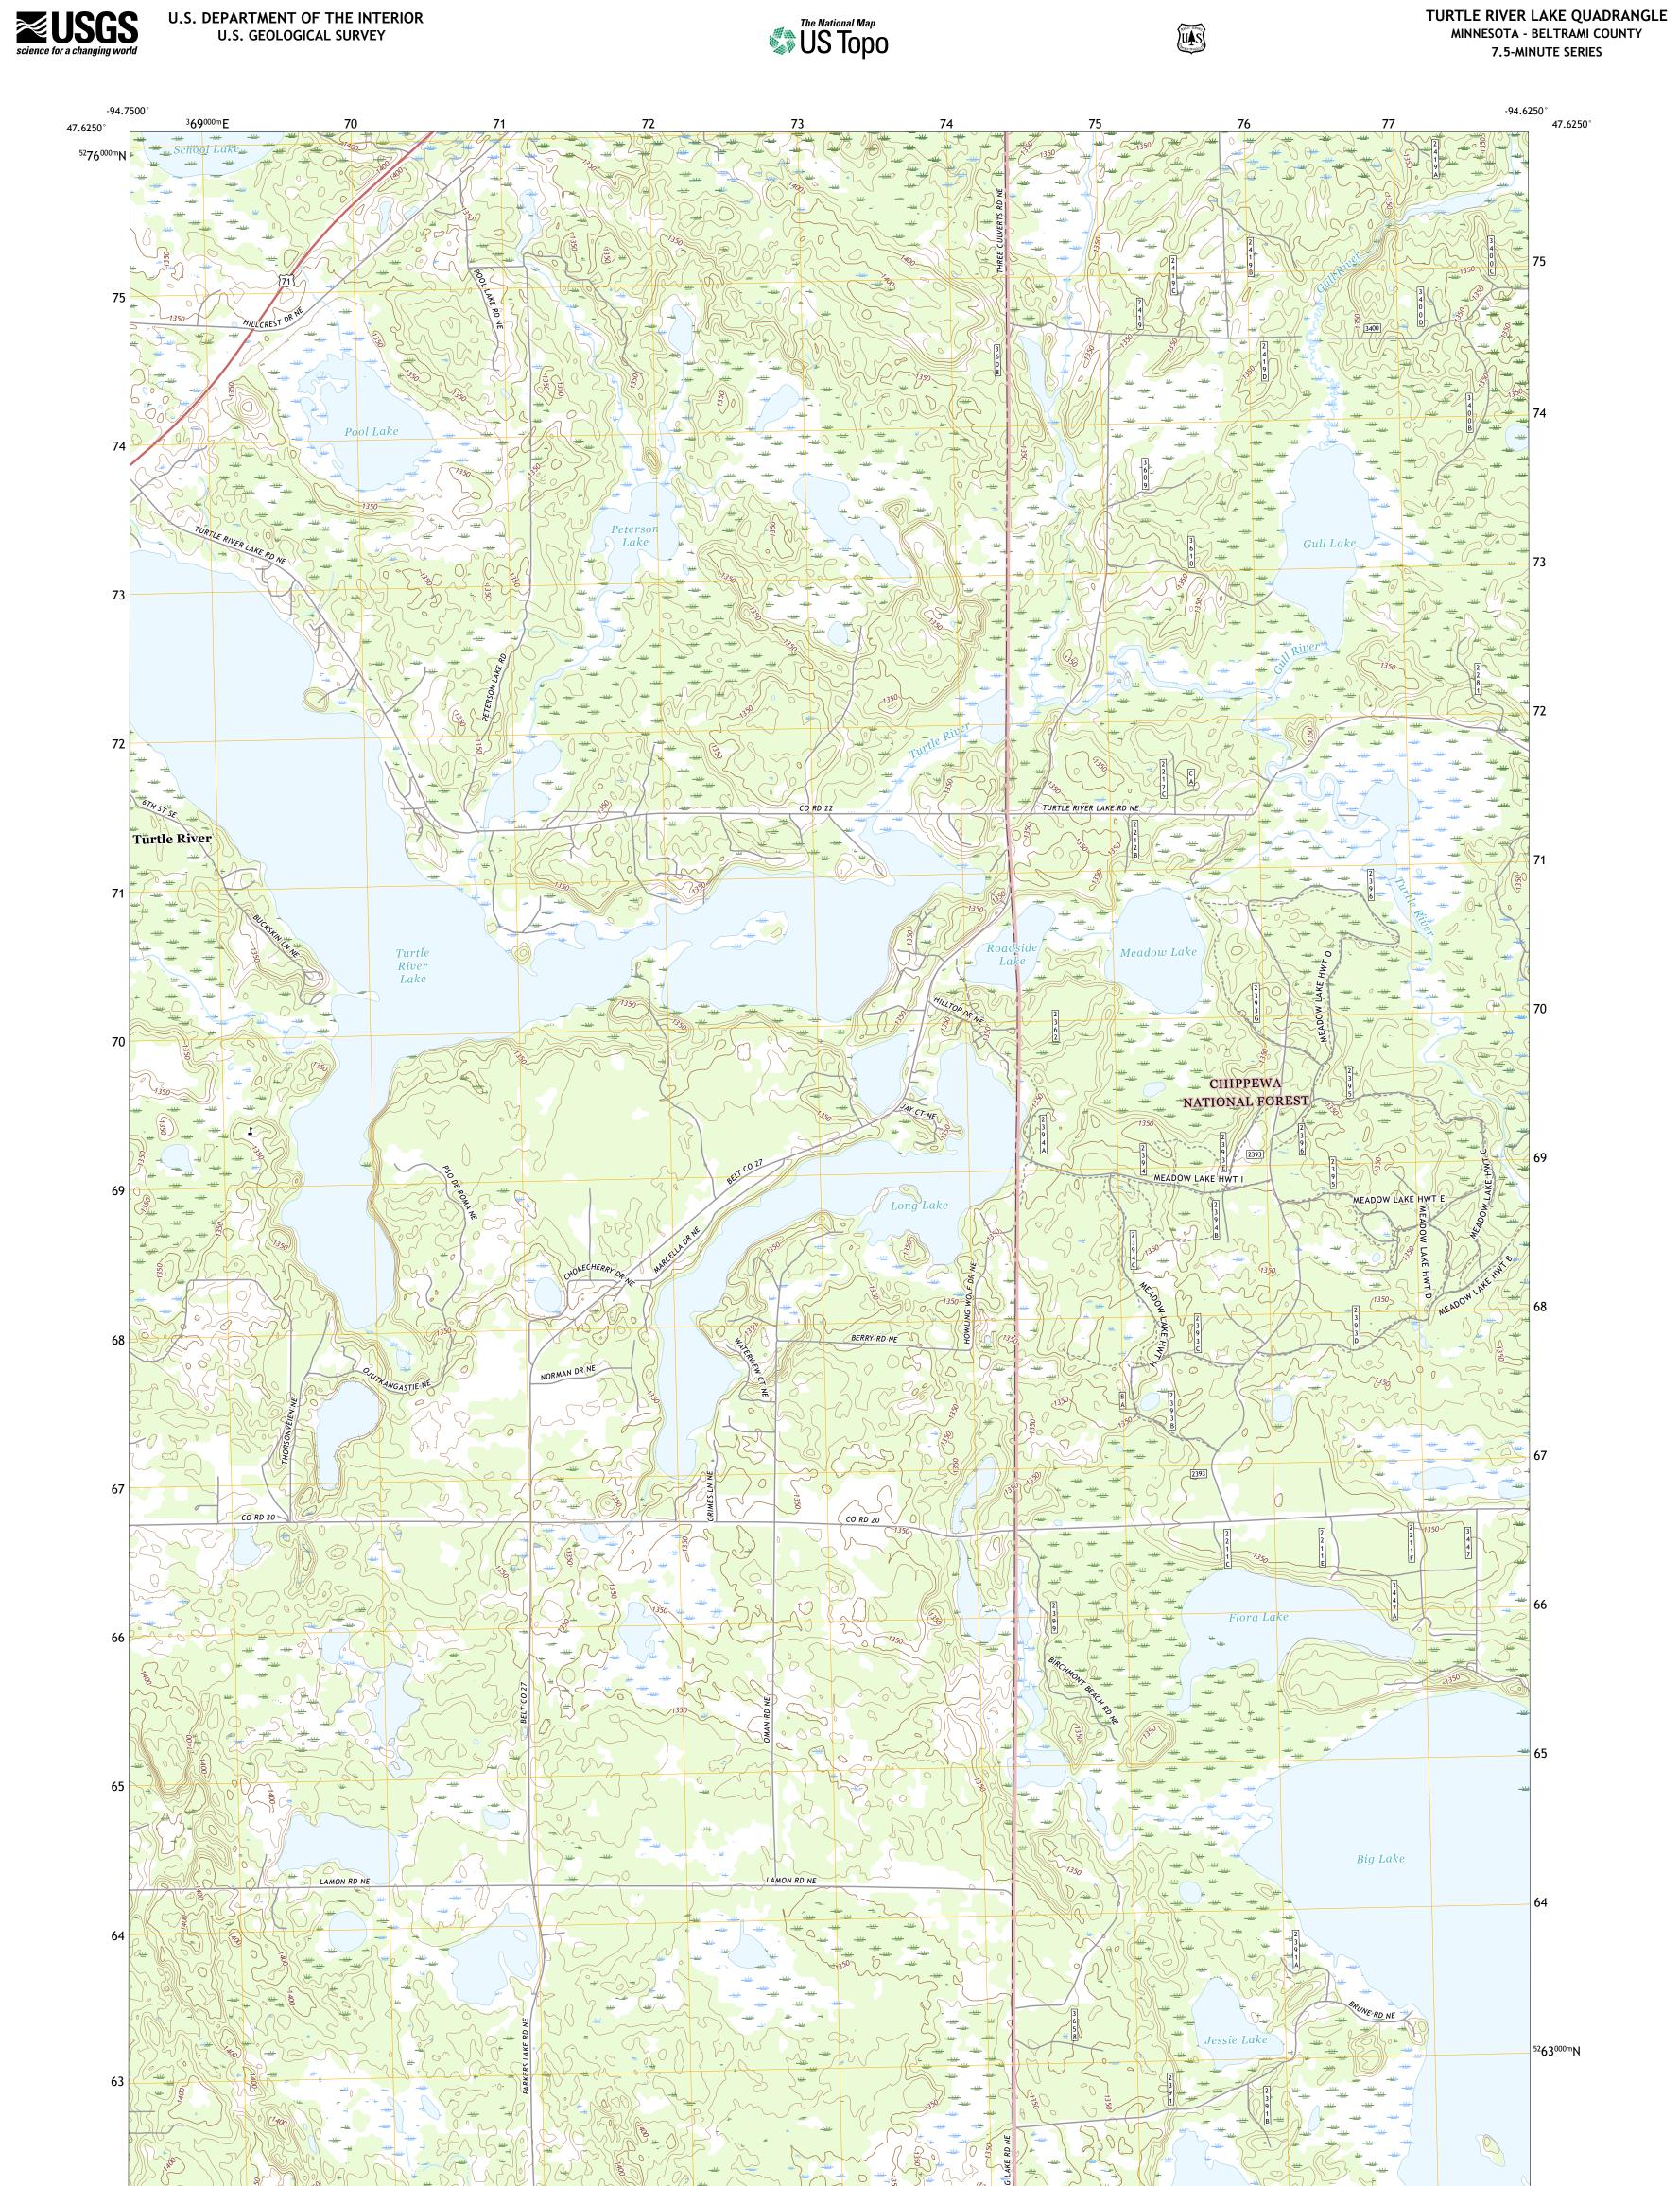

Produced by the United States Geological Survey North American Datum of 1983 (NAD83) World Geodetic System of 1984 (WGS84). Projection and 1 000-meter grid:Universal Transverse Mercator, Zone 15T This map is not a legal document. Boundaries may be generalized for this map scale. Private lands within government reservations may not be shown. Obtain permission before entering private lands.