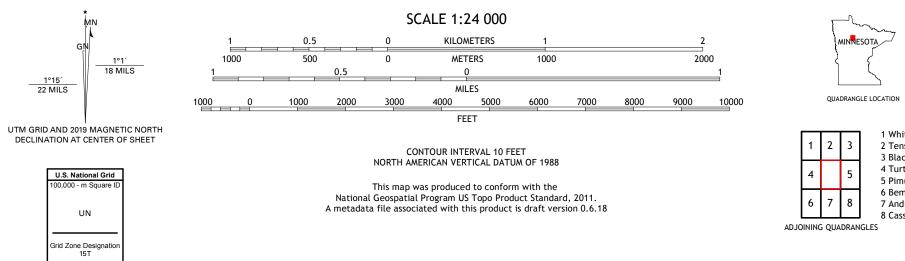

......NAIP, July 2017 - November 2017 Imagery..... Roads.....  MN

GŅ

UN

\_\_\_\_\_1°15′ \_\_\_\_\_22 MILS

1 White Fish Lake

2 Tenstrike

3 Blackduck 4 Turtle River

5 Pimushe Lake

6 Bemidji East 7 Andrusia Lake 8 Cass Lake