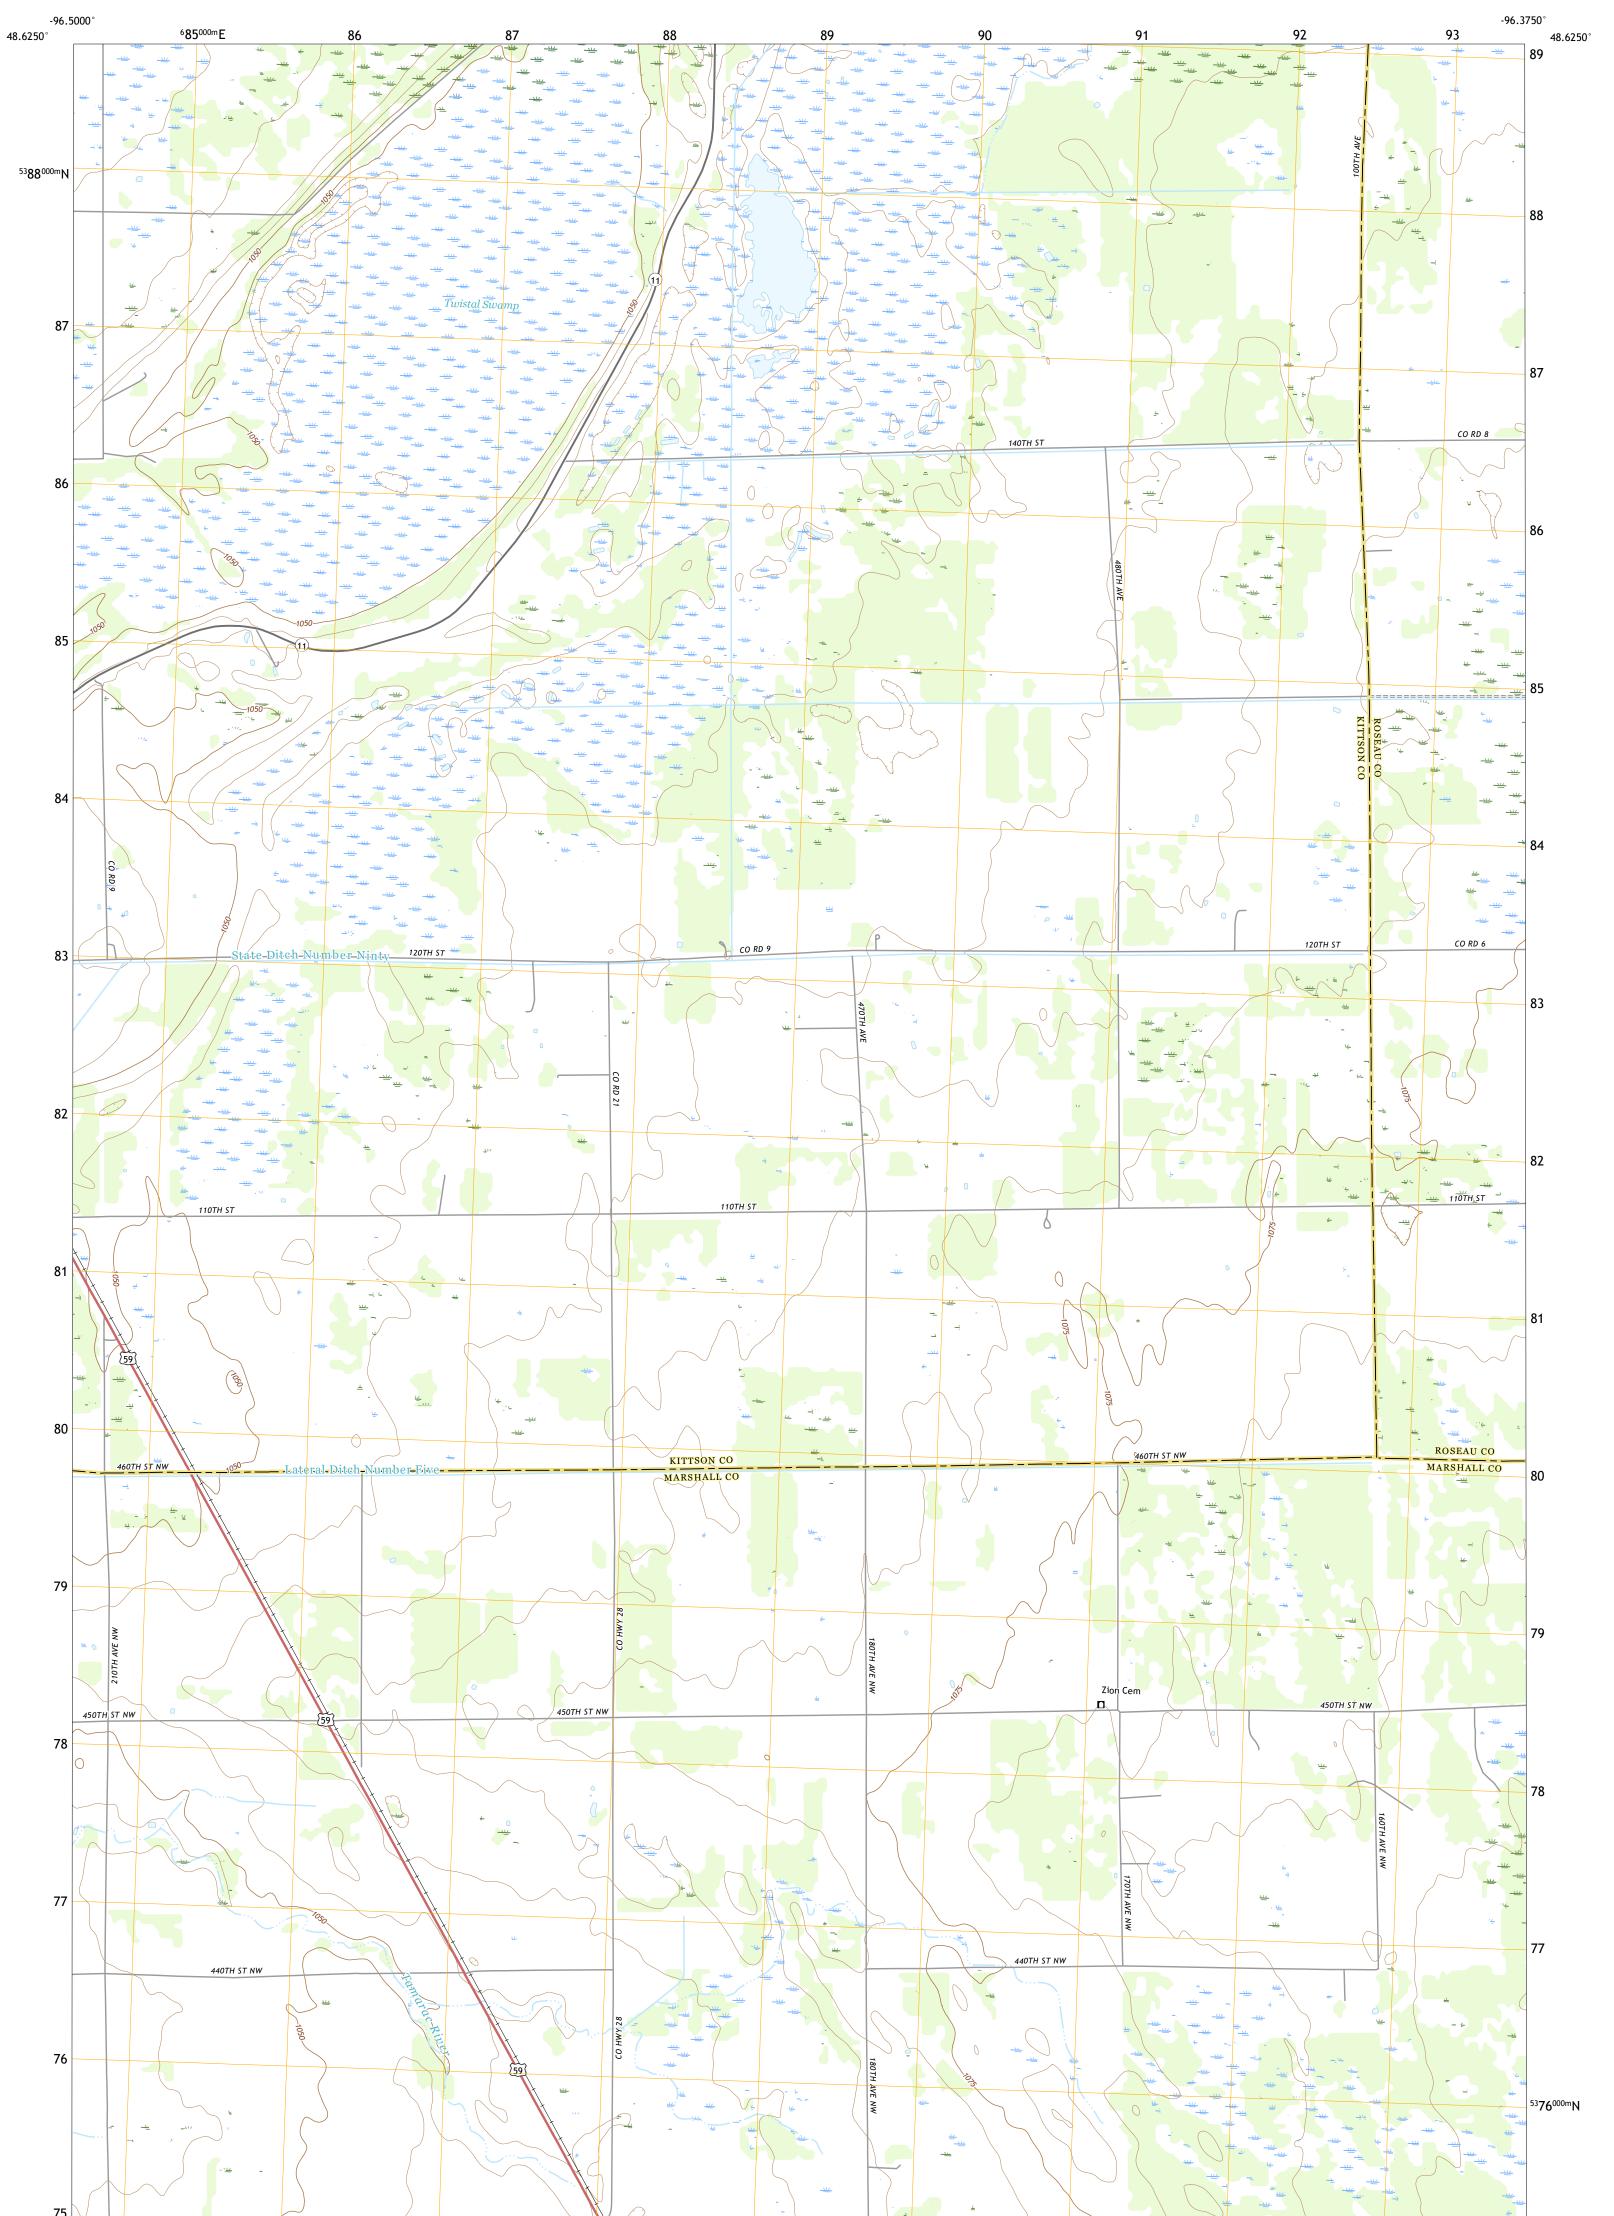

U.S. DEPARTMENT OF THE INTERIOR U.S. GEOLOGICAL SURVEY

TWISTAL SWAMP QUADRANGLE MINNESOTA 7.5-MINUTE SERIES

Produced by the United States Geological Survey North American Datum of 1983 (NAD83) World Geodetic System of 1984 (WGS84). Projection and 1 000-meter grid:Universal Transverse Mercator, Zone 14U This map is not a legal document. Boundaries may be generalized for this map scale. Private lands within government reservations may not be shown. Obtain permission before entering private lands.