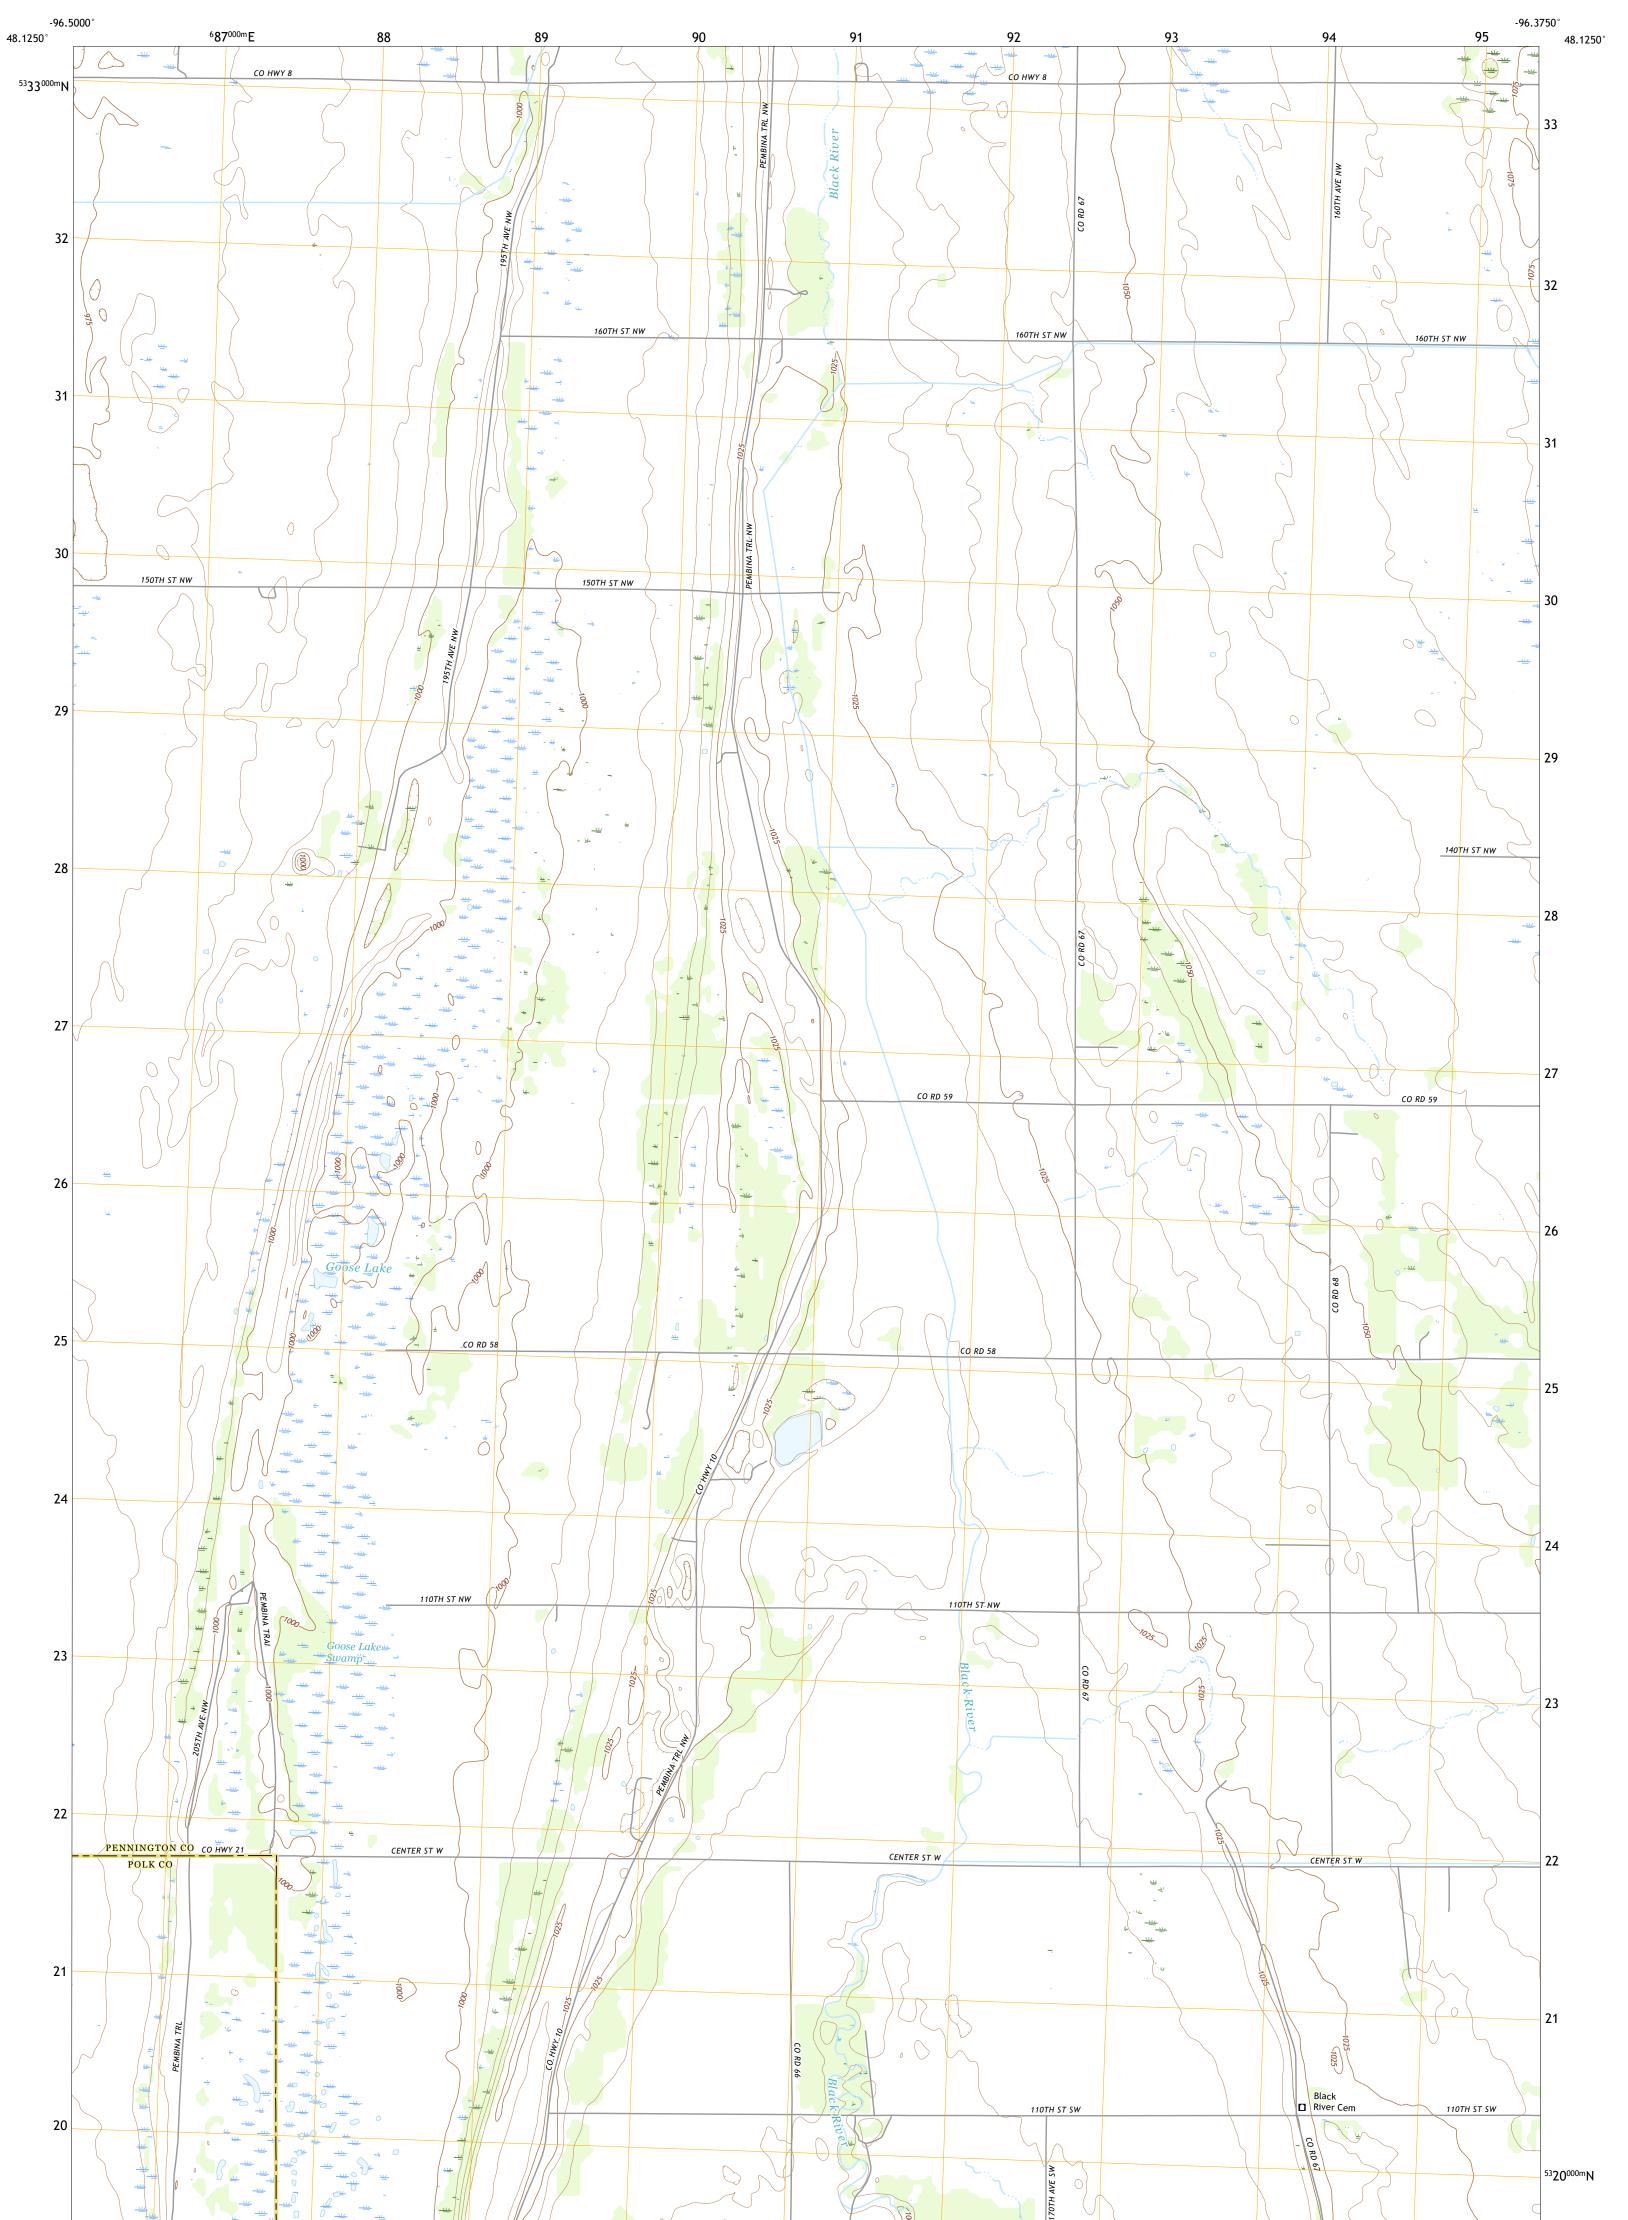

VIKING SW QUADRANGLE MINNESOTA 7.5-MINUTE SERIES

**Produced by the United States Geological Survey** North American Datum of 1983 (NAD83) World Geodetic System of 1984 (WGS84). Projection and 1 000-meter grid:Universal Transverse Mercator, Zone 14U\14T This map is not a legal document. Boundaries may be generalized for this map scale. Private lands within government reservations may not be shown. Obtain permission before entering private lands.