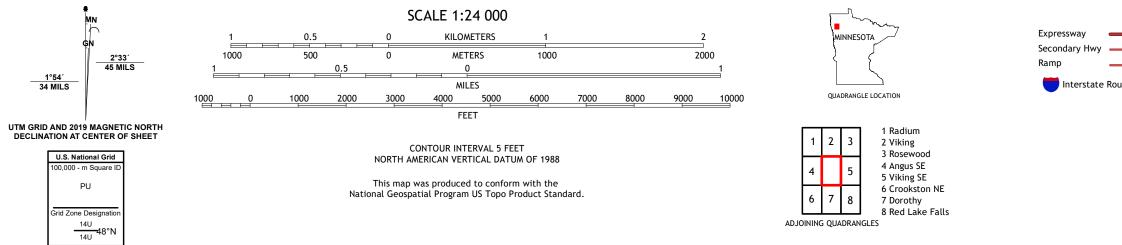

Science for a changing world

U.S. DEPARTMENT OF THE INTERIOR U.S. GEOLOGICAL SURVEY

 ROAD CLASSIFICATION

 Expressway

 Secondary Hwy

 Local Connector

 Local Road

 4WD

 Interstate Route

 US Route

 State Route

VIKING SW, MN

2022