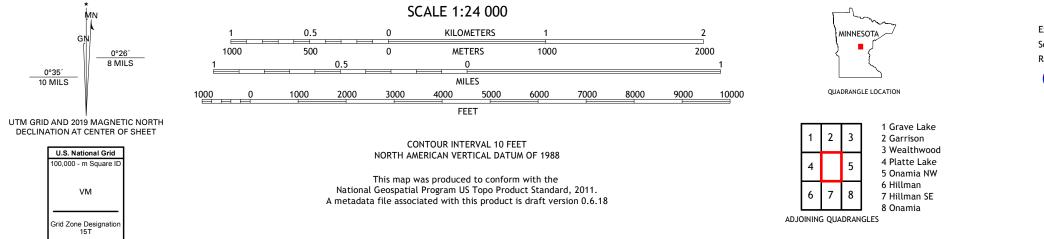

## U.S. DEPARTMENT OF THE INTERIOR U.S. GEOLOGICAL SURVEY

VINELAND QUADRANGLE MINNESOTA 7.5-MINUTE SERIES

Produced by the United States Geological Survey North American Datum of 1983 (NAD83) World Geodetic System of 1984 (WGS84). Projection and 1 000-meter grid:Universal Transverse Mercator, Zone 15T This map is not a legal document. Boundaries may be generalized for this map scale. Private lands within government reservations may not be shown. Obtain permission before entering private lands.