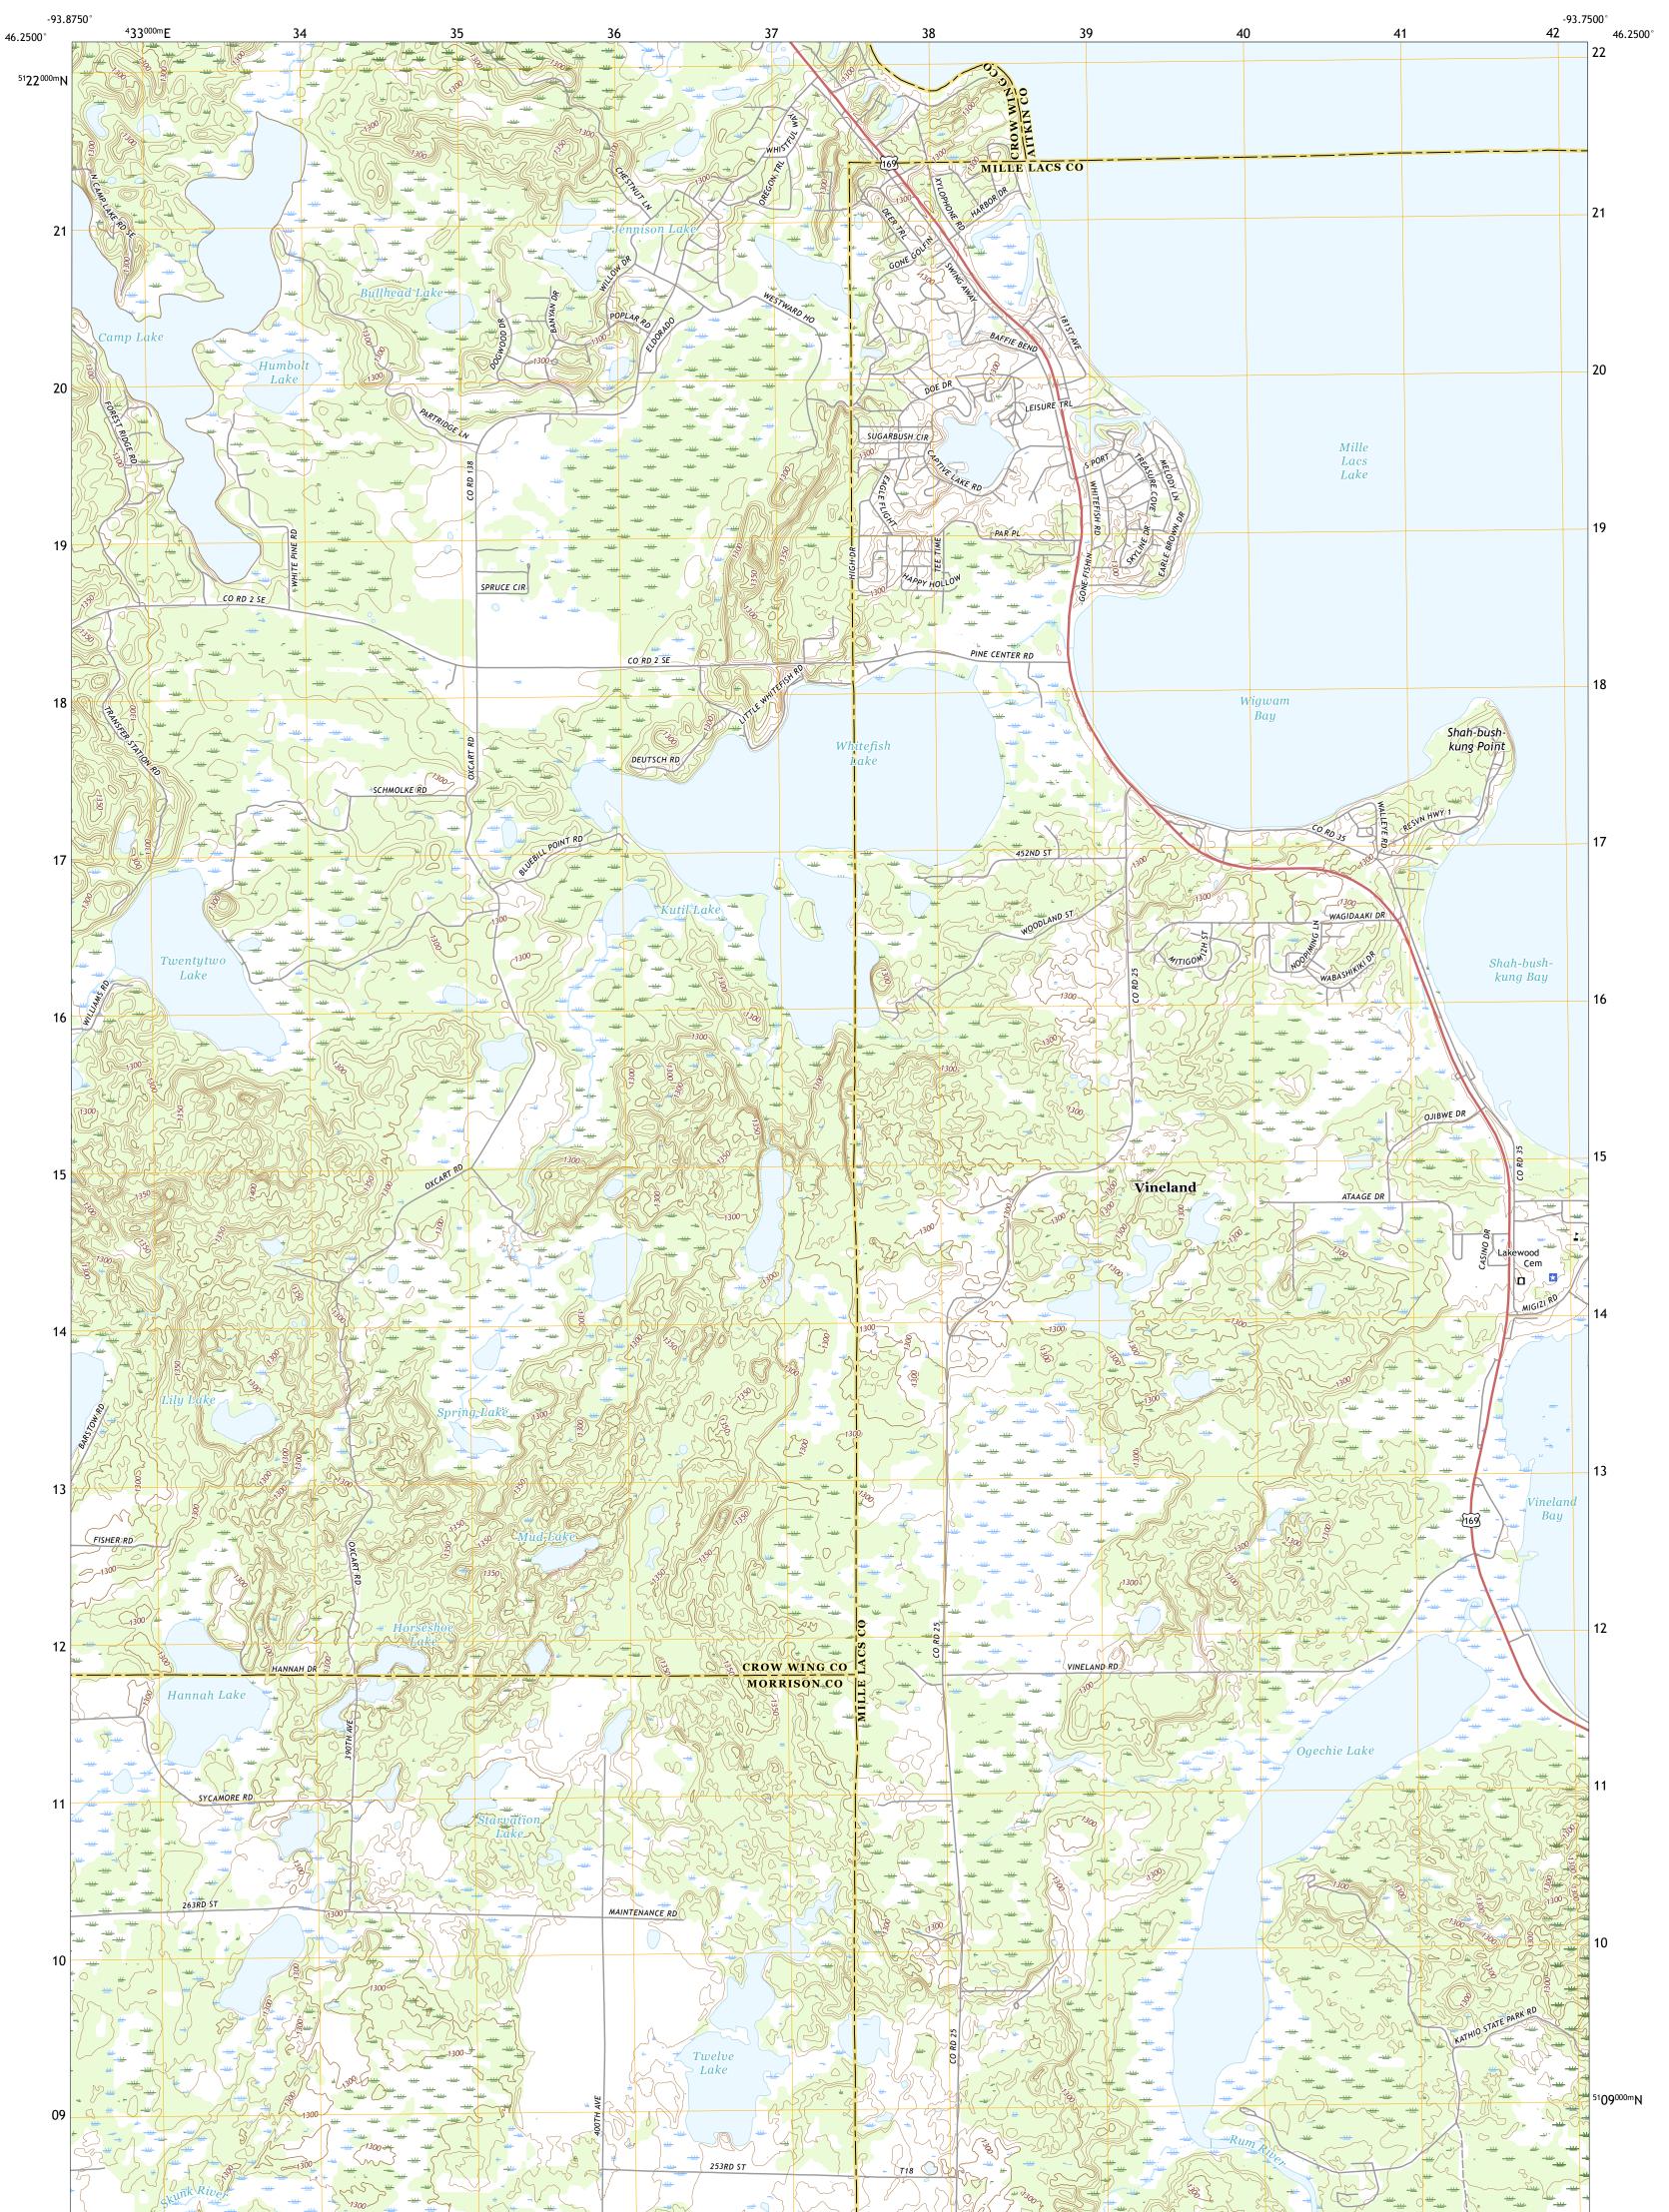

## U.S. DEPARTMENT OF THE INTERIOR U.S. GEOLOGICAL SURVEY

VINELAND QUADRANGLE MINNESOTA 7.5-MINUTE SERIES

Produced by the United States Geological Survey North American Datum of 1983 (NAD83) World Geodetic System of 1984 (WGS84). Projection and 1 000-meter grid:Universal Transverse Mercator, Zone 15T This map is not a legal document. Boundaries may be generalized for this map scale. Private lands within government reservations may not be shown. Obtain permission before entering private lands.