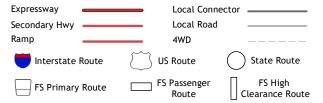

ROAD CLASSIFICATION

Check with local Forest Service unit for current travel conditions and restrictions.

2022