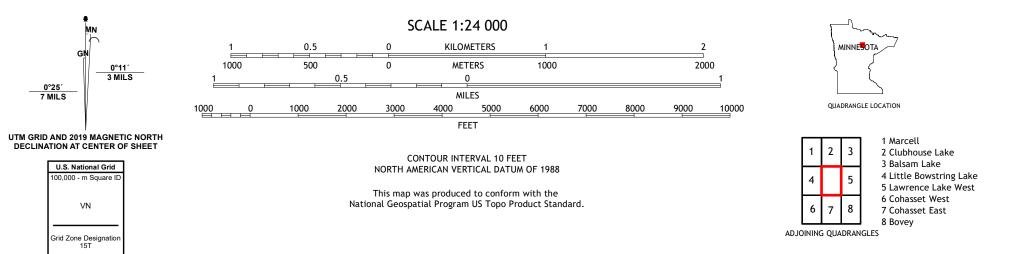

The National Map US Topo

ULST SPRACE

WABANA LAKE QUADRANGLE MINNESOTA - ITASCA COUNTY 7.5-MINUTE SERIES

Produced by the United States Geological Survey North American Datum of 1983 (NAD83) World Geodetic System of 1984 (WGS84). Projection and 1 000-meter grid:Universal Transverse Mercator, Zone 15T This map is not a legal document. Boundaries may be generalized for this map scale. Private lands within government reservations may not be shown. Obtain permission before entering private lands.