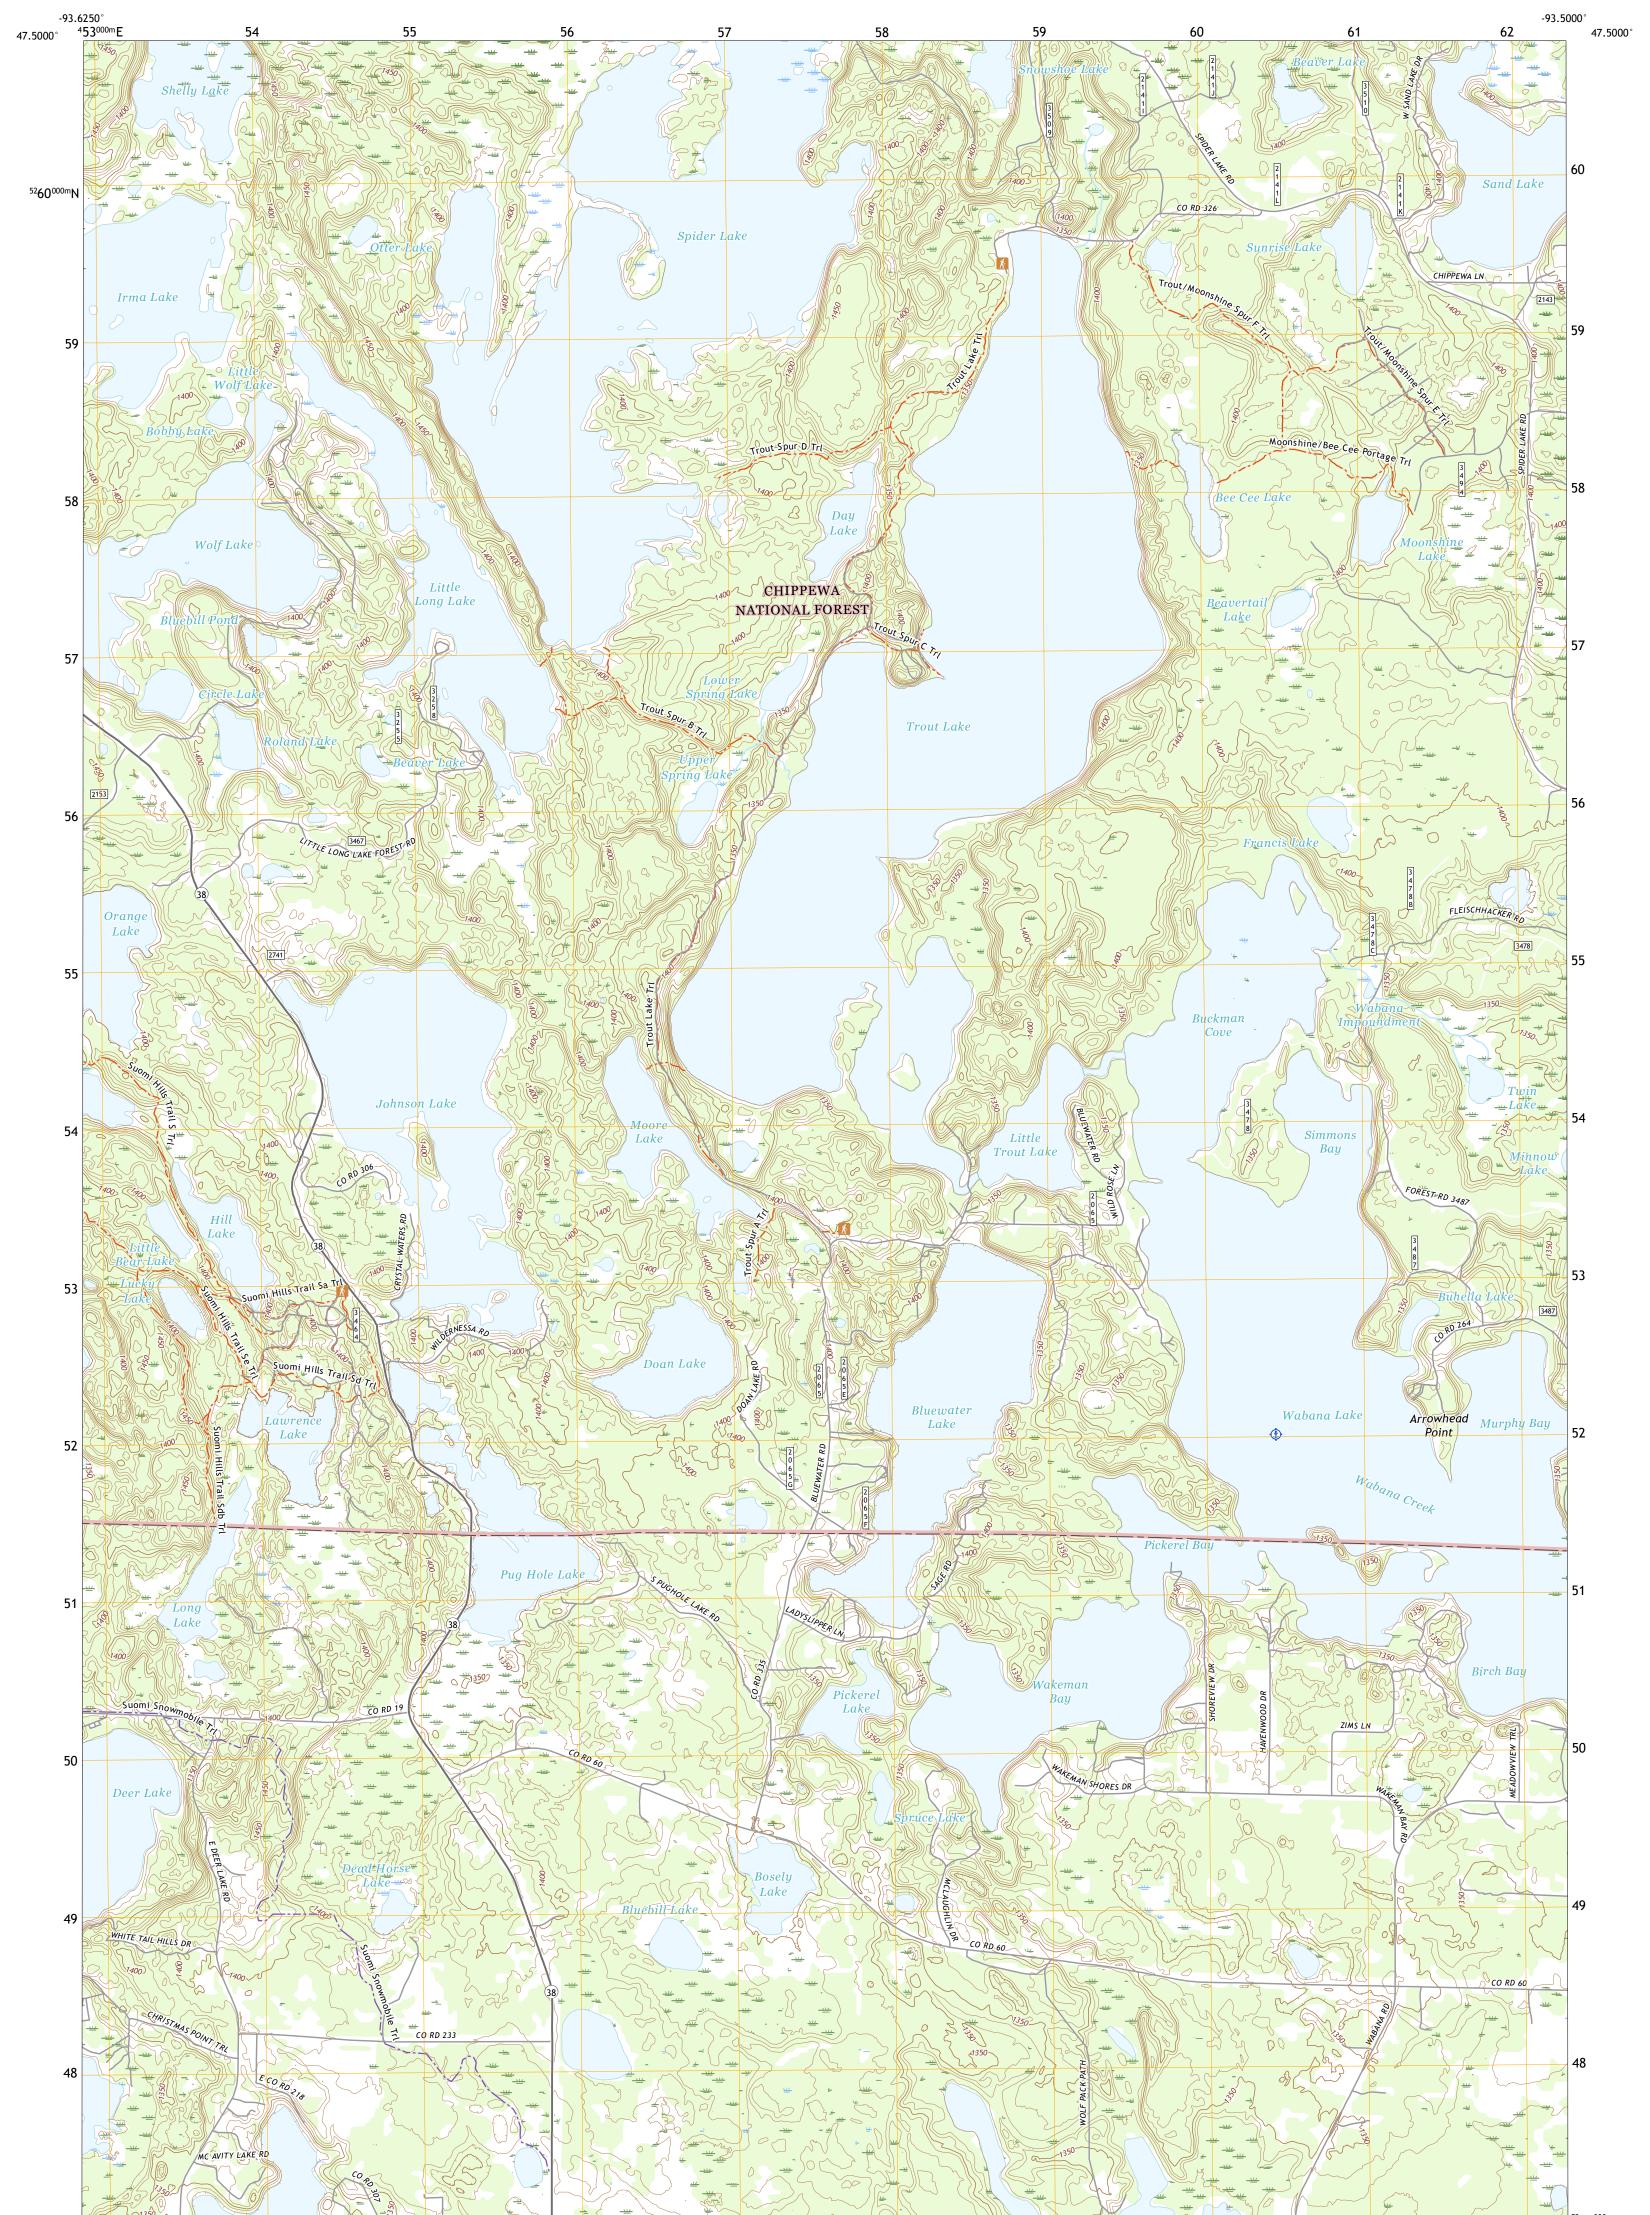

The National Map US Topo

ULST SPRACE

WABANA LAKE QUADRANGLE MINNESOTA - ITASCA COUNTY 7.5-MINUTE SERIES

Produced by the United States Geological Survey North American Datum of 1983 (NAD83) World Geodetic System of 1984 (WGS84). Projection and 1 000-meter grid:Universal Transverse Mercator, Zone 15T This map is not a legal document. Boundaries may be generalized for this map scale. Private lands within government reservations may not be shown. Obtain permission before entering private lands.