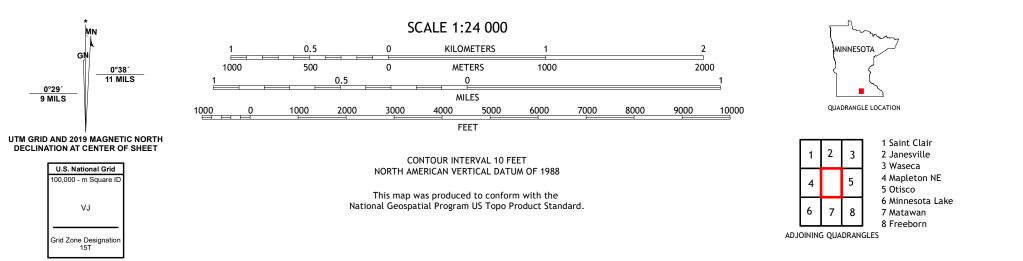

WALDORF QUADRANGLE MINNESOTA - WASECA COUNTY 7.5-MINUTE SERIES

Produced by the United States Geological Survey North American Datum of 1983 (NAD83) World Geodetic System of 1984 (WGS84). Projection and 1 000-meter grid:Universal Transverse Mercator, Zone 15T This map is not a legal document. Boundaries may be generalized for this map scale. Private lands within government reservations may not be shown. Obtain permission before entering private lands.

 Contours.....National
 Elevation

 Dataset, 1999

 Boundaries......Multiple
 sources; see

 Multiple
 sources; see

 Metlands
 Inventory

 2010
 Wetlands

 National
 Wetlands

WALDORF, MN 2022