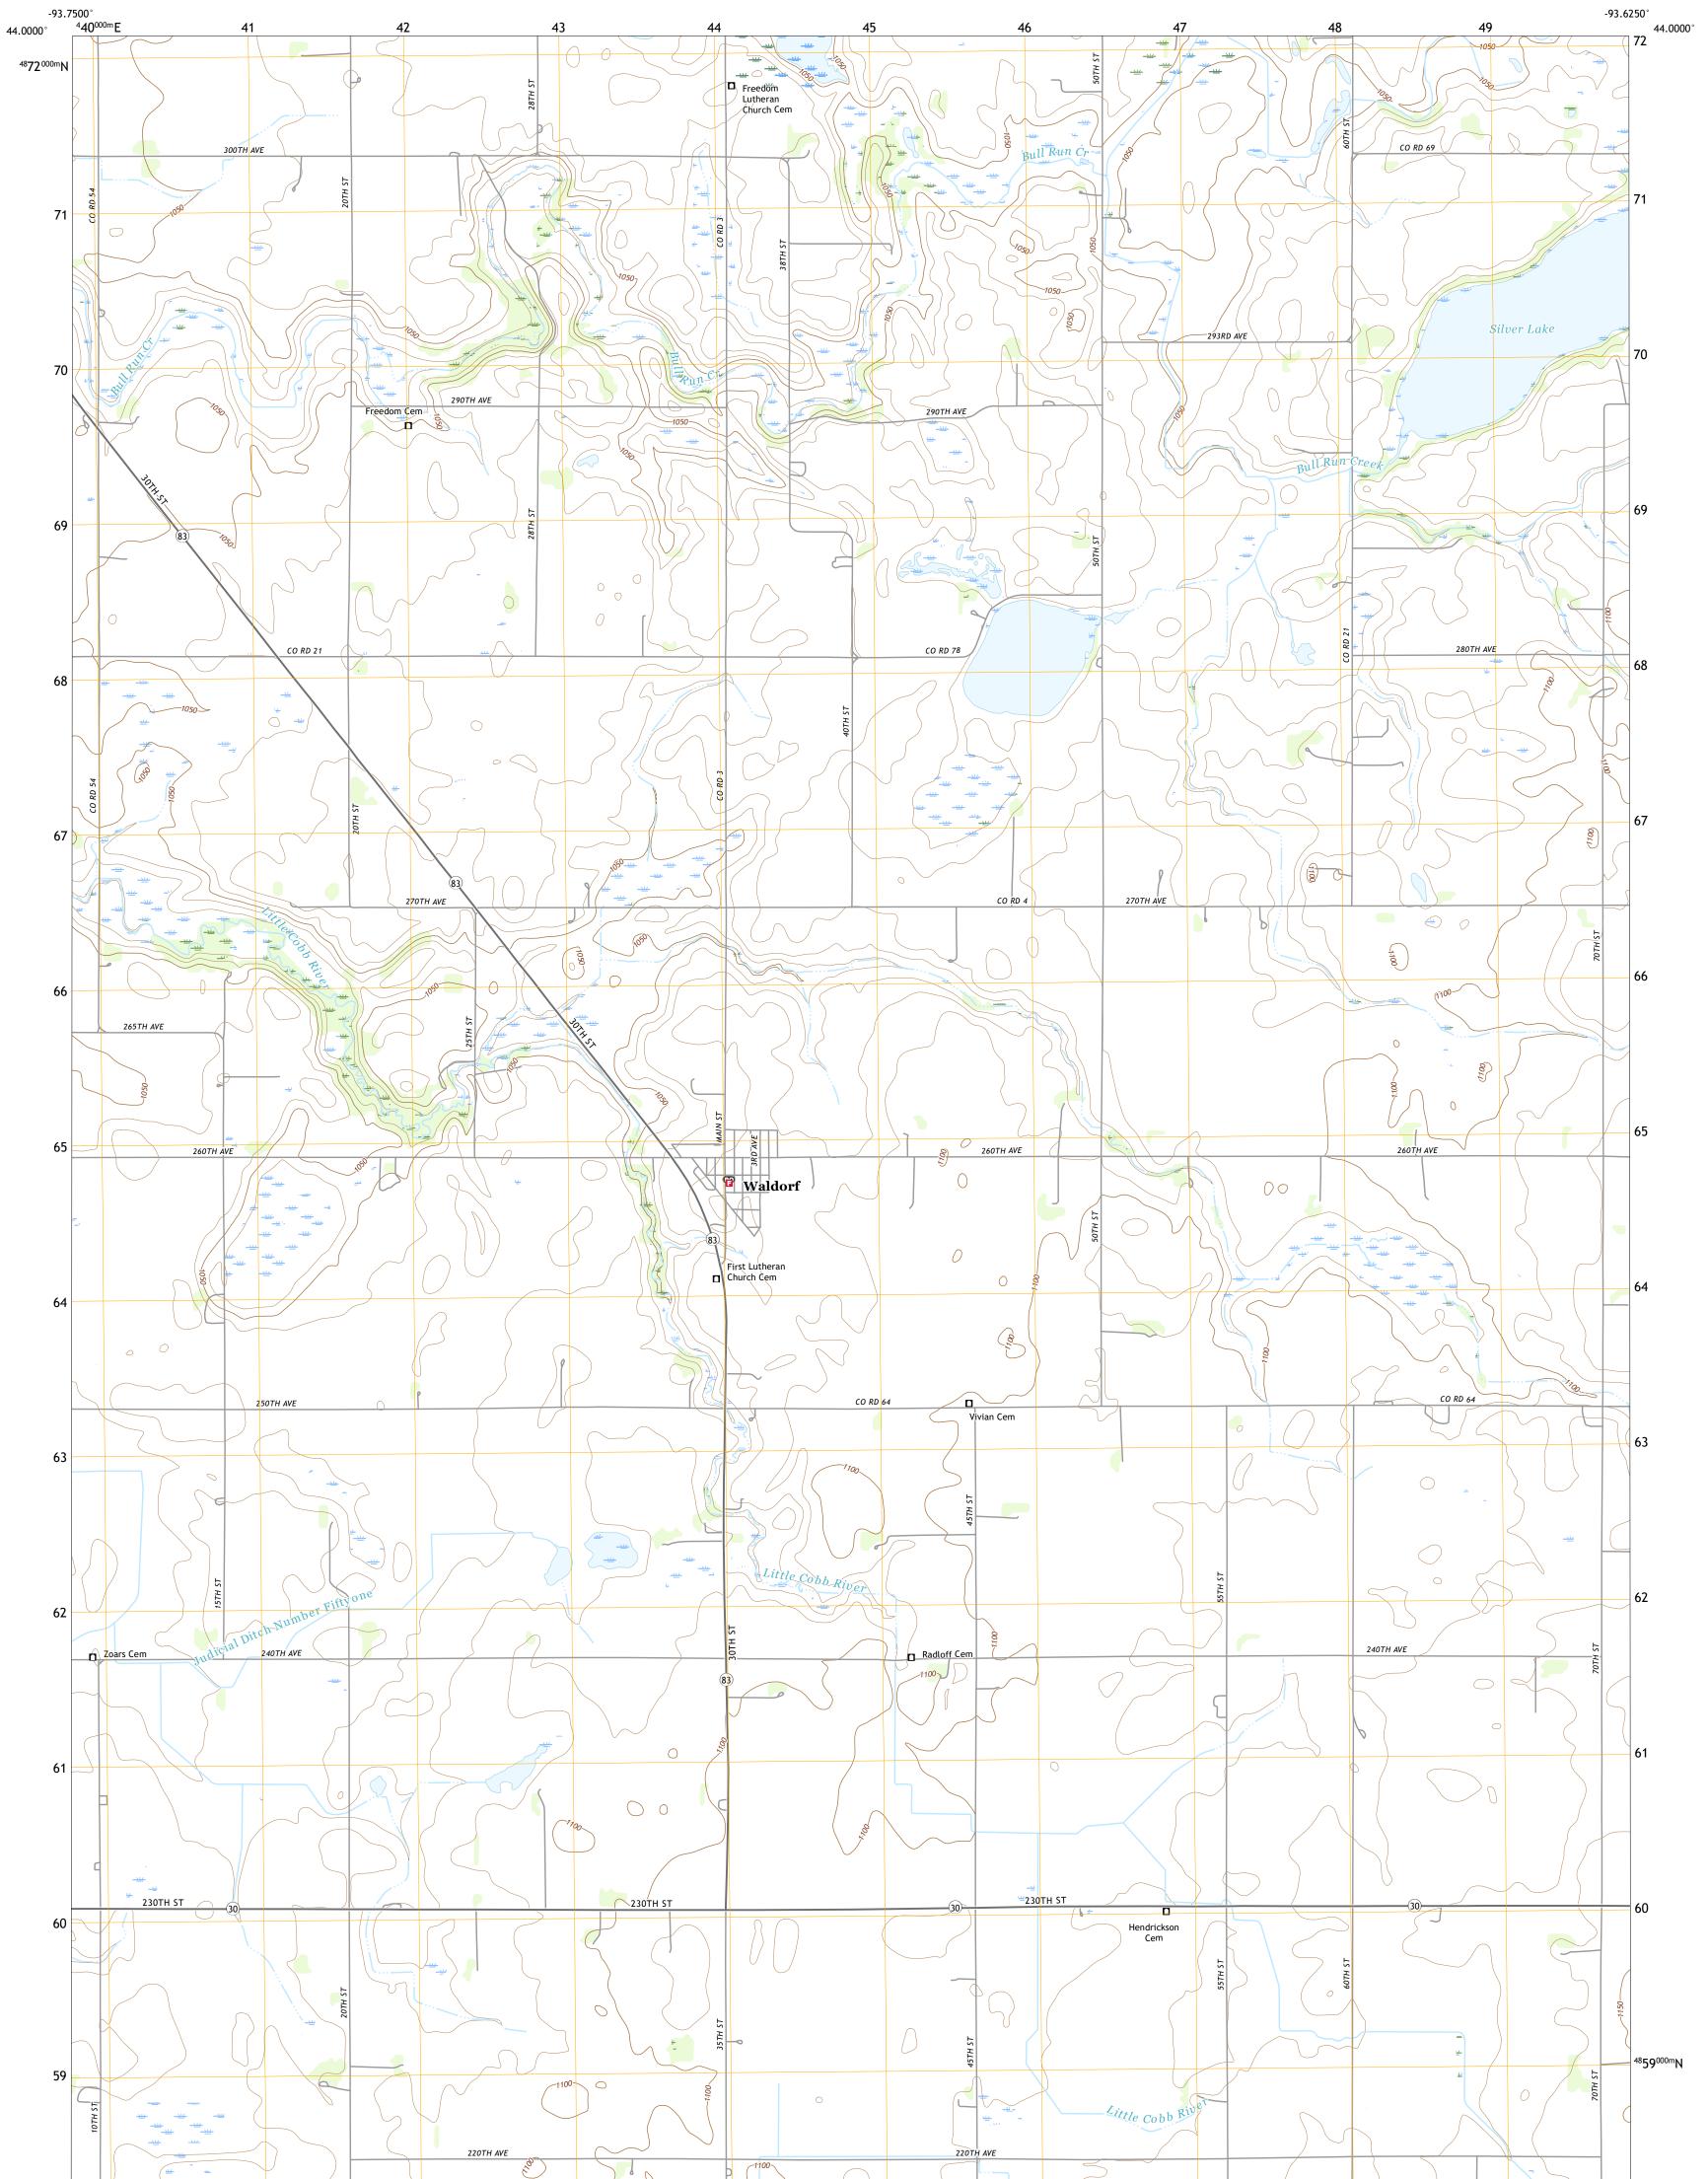

WALDORF QUADRANGLE MINNESOTA - WASECA COUNTY 7.5-MINUTE SERIES

Produced by the United States Geological Survey North American Datum of 1983 (NAD83) World Geodetic System of 1984 (WGS84). Projection and 1 000-meter grid:Universal Transverse Mercator, Zone 15T This map is not a legal document. Boundaries may be generalized for this map scale. Private lands within government reservations may not be shown. Obtain permission before entering private lands.