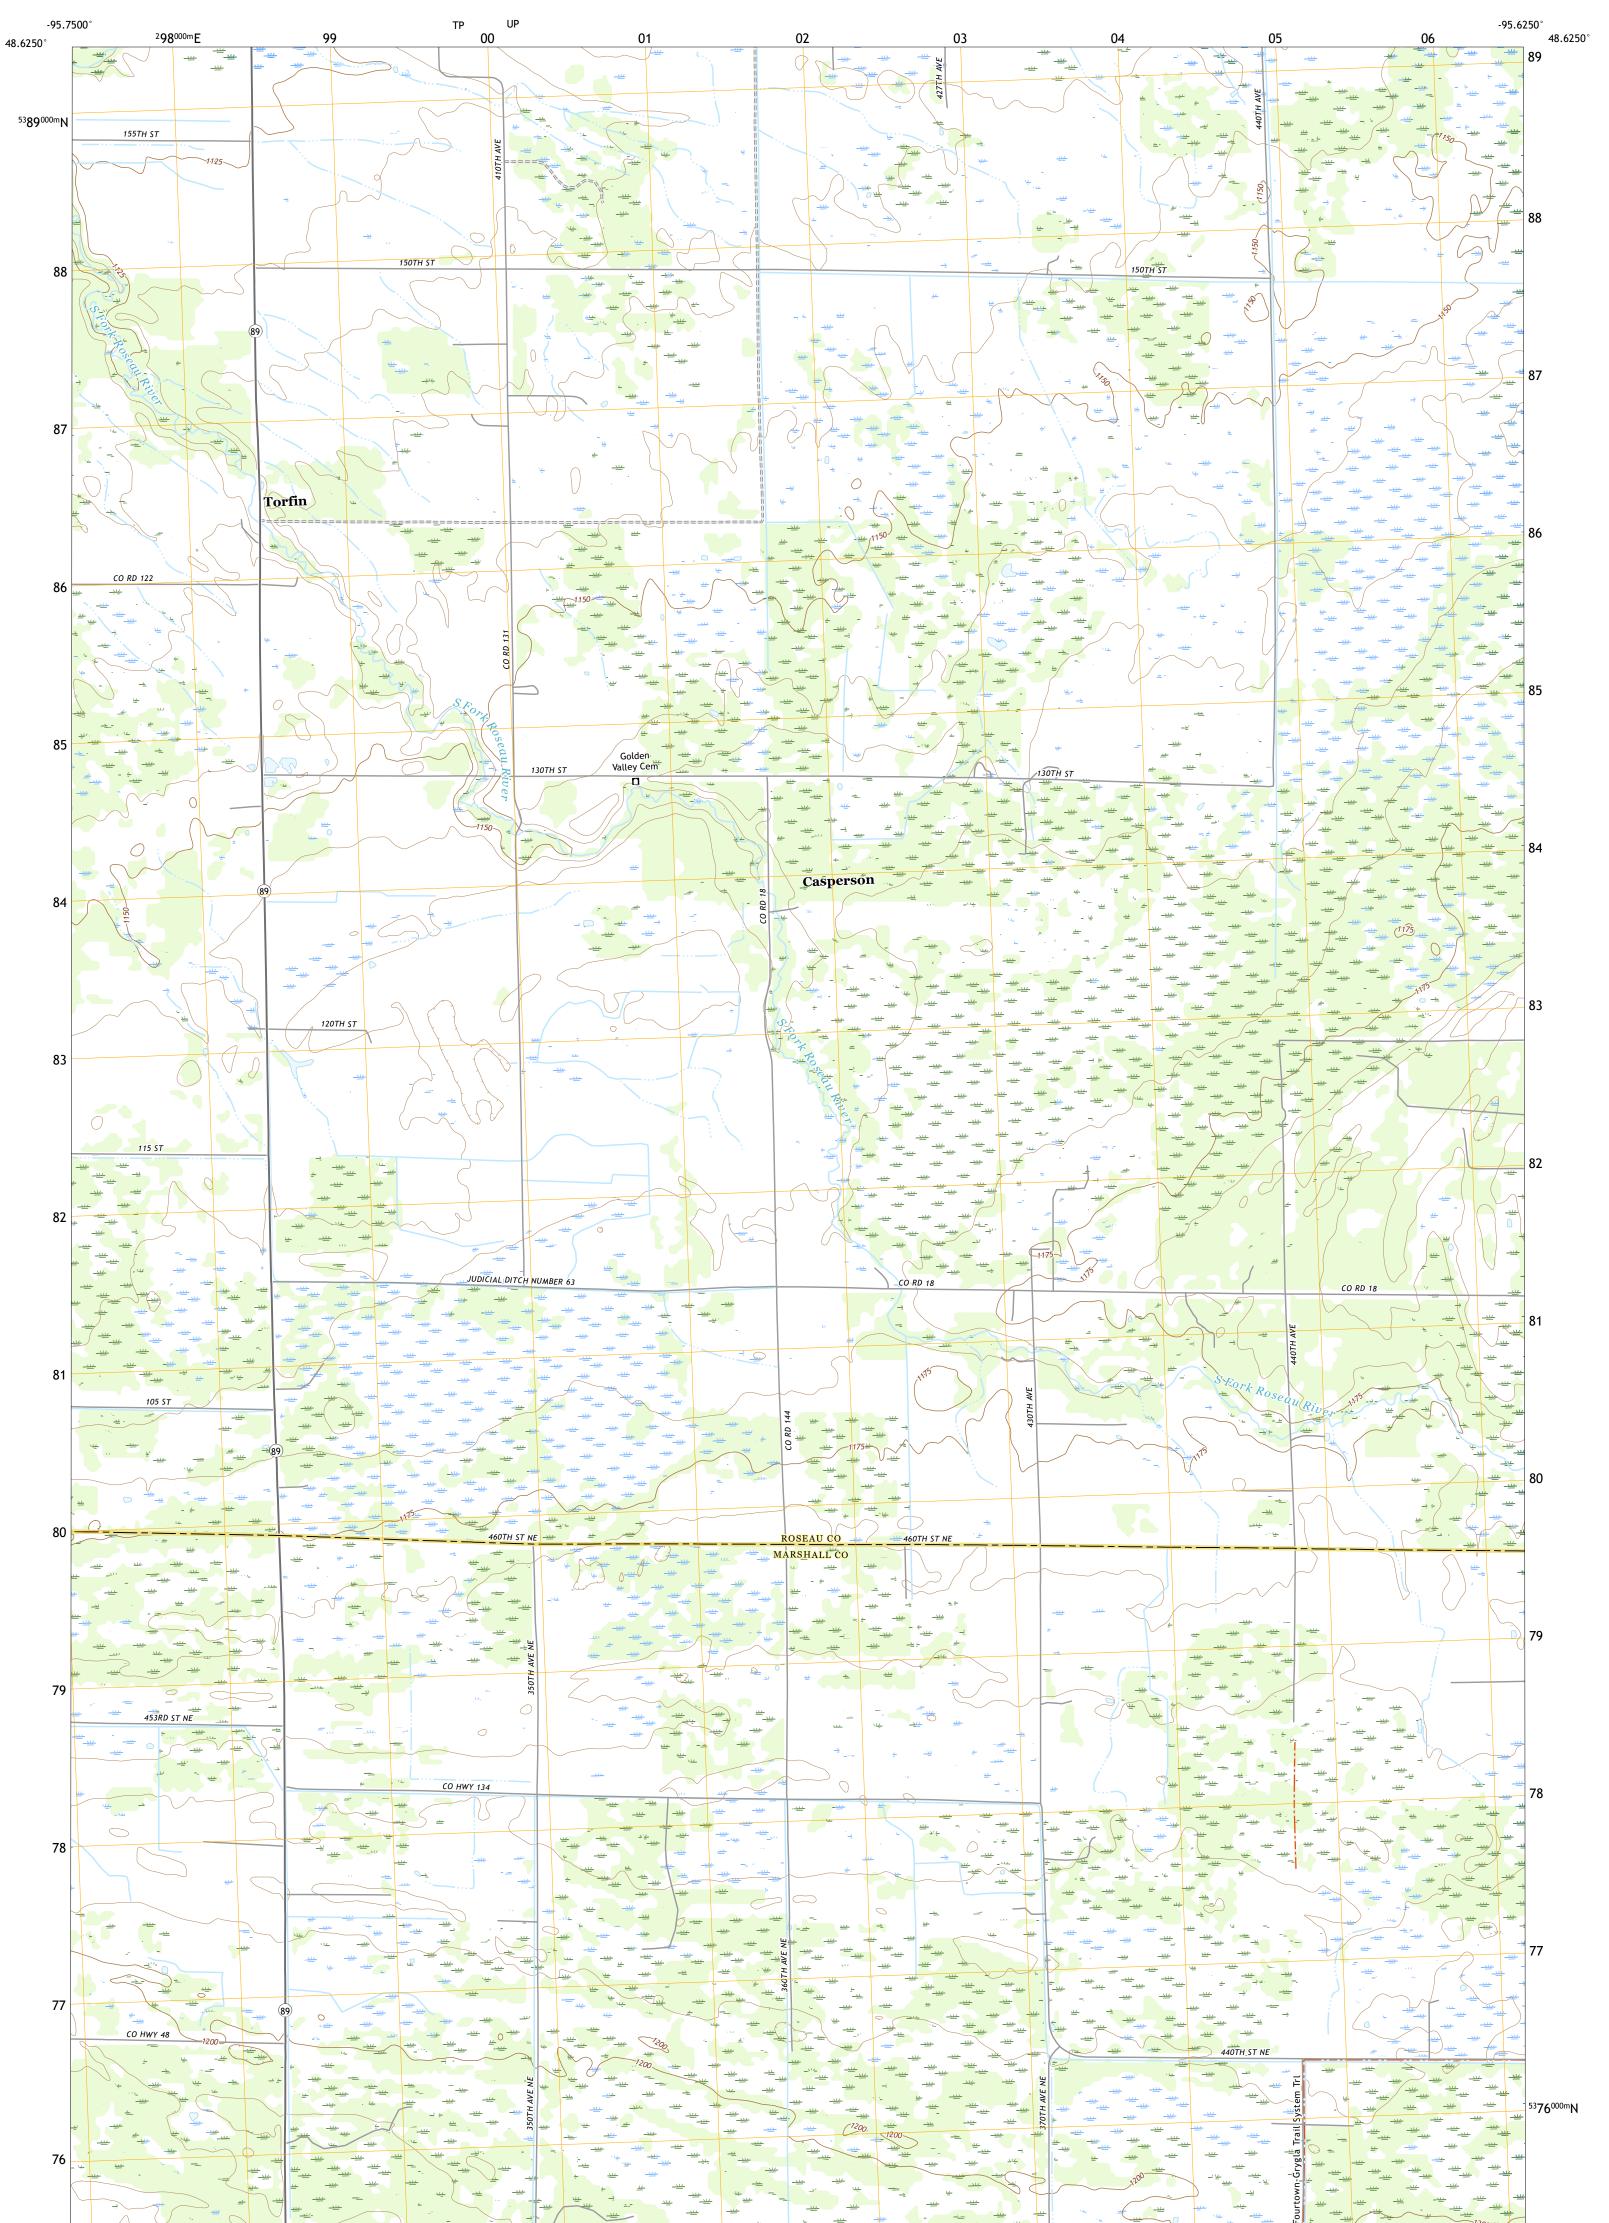

WANNASKA SW QUADRANGLE MINNESOTA 7.5-MINUTE SERIES

Produced by the United States Geological Survey North American Datum of 1983 (NAD83) World Geodetic System of 1984 (WGS84). Projection and 1 000-meter grid:Universal Transverse Mercator, Zone 15U This map is not a legal document. Boundaries may be generalized for this map scale. Private lands within government reservations may not be shown. Obtain permission before entering private lands entering private lands.

Imagery......NAIP, August 2017 - November 2017 Roads......GNIS, 1980 Hydrography.....National Hydrography Dataset, 2004 - 2018 Contours.....Multiple sources; see metadata file 2019 - 2021 Public Land Survey System.....BLM, 2020 Wetlands......BLM, 2020