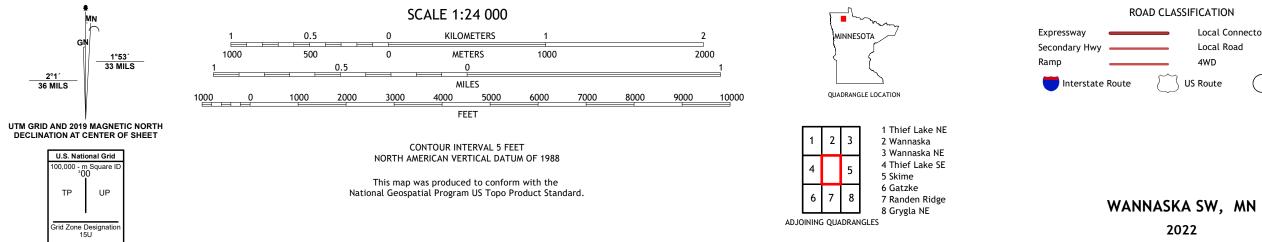

WANNASKA SW QUADRANGLE MINNESOTA 7.5-MINUTE SERIES

Produced by the United States Geological Survey North American Datum of 1983 (NAD83) World Geodetic System of 1984 (WGS84). Projection and 1 000-meter grid:Universal Transverse Mercator, Zone 15U This map is not a legal document. Boundaries may be generalized for this map scale. Private lands within government reservations may not be shown. Obtain permission before entering private lands entering private lands.

2022