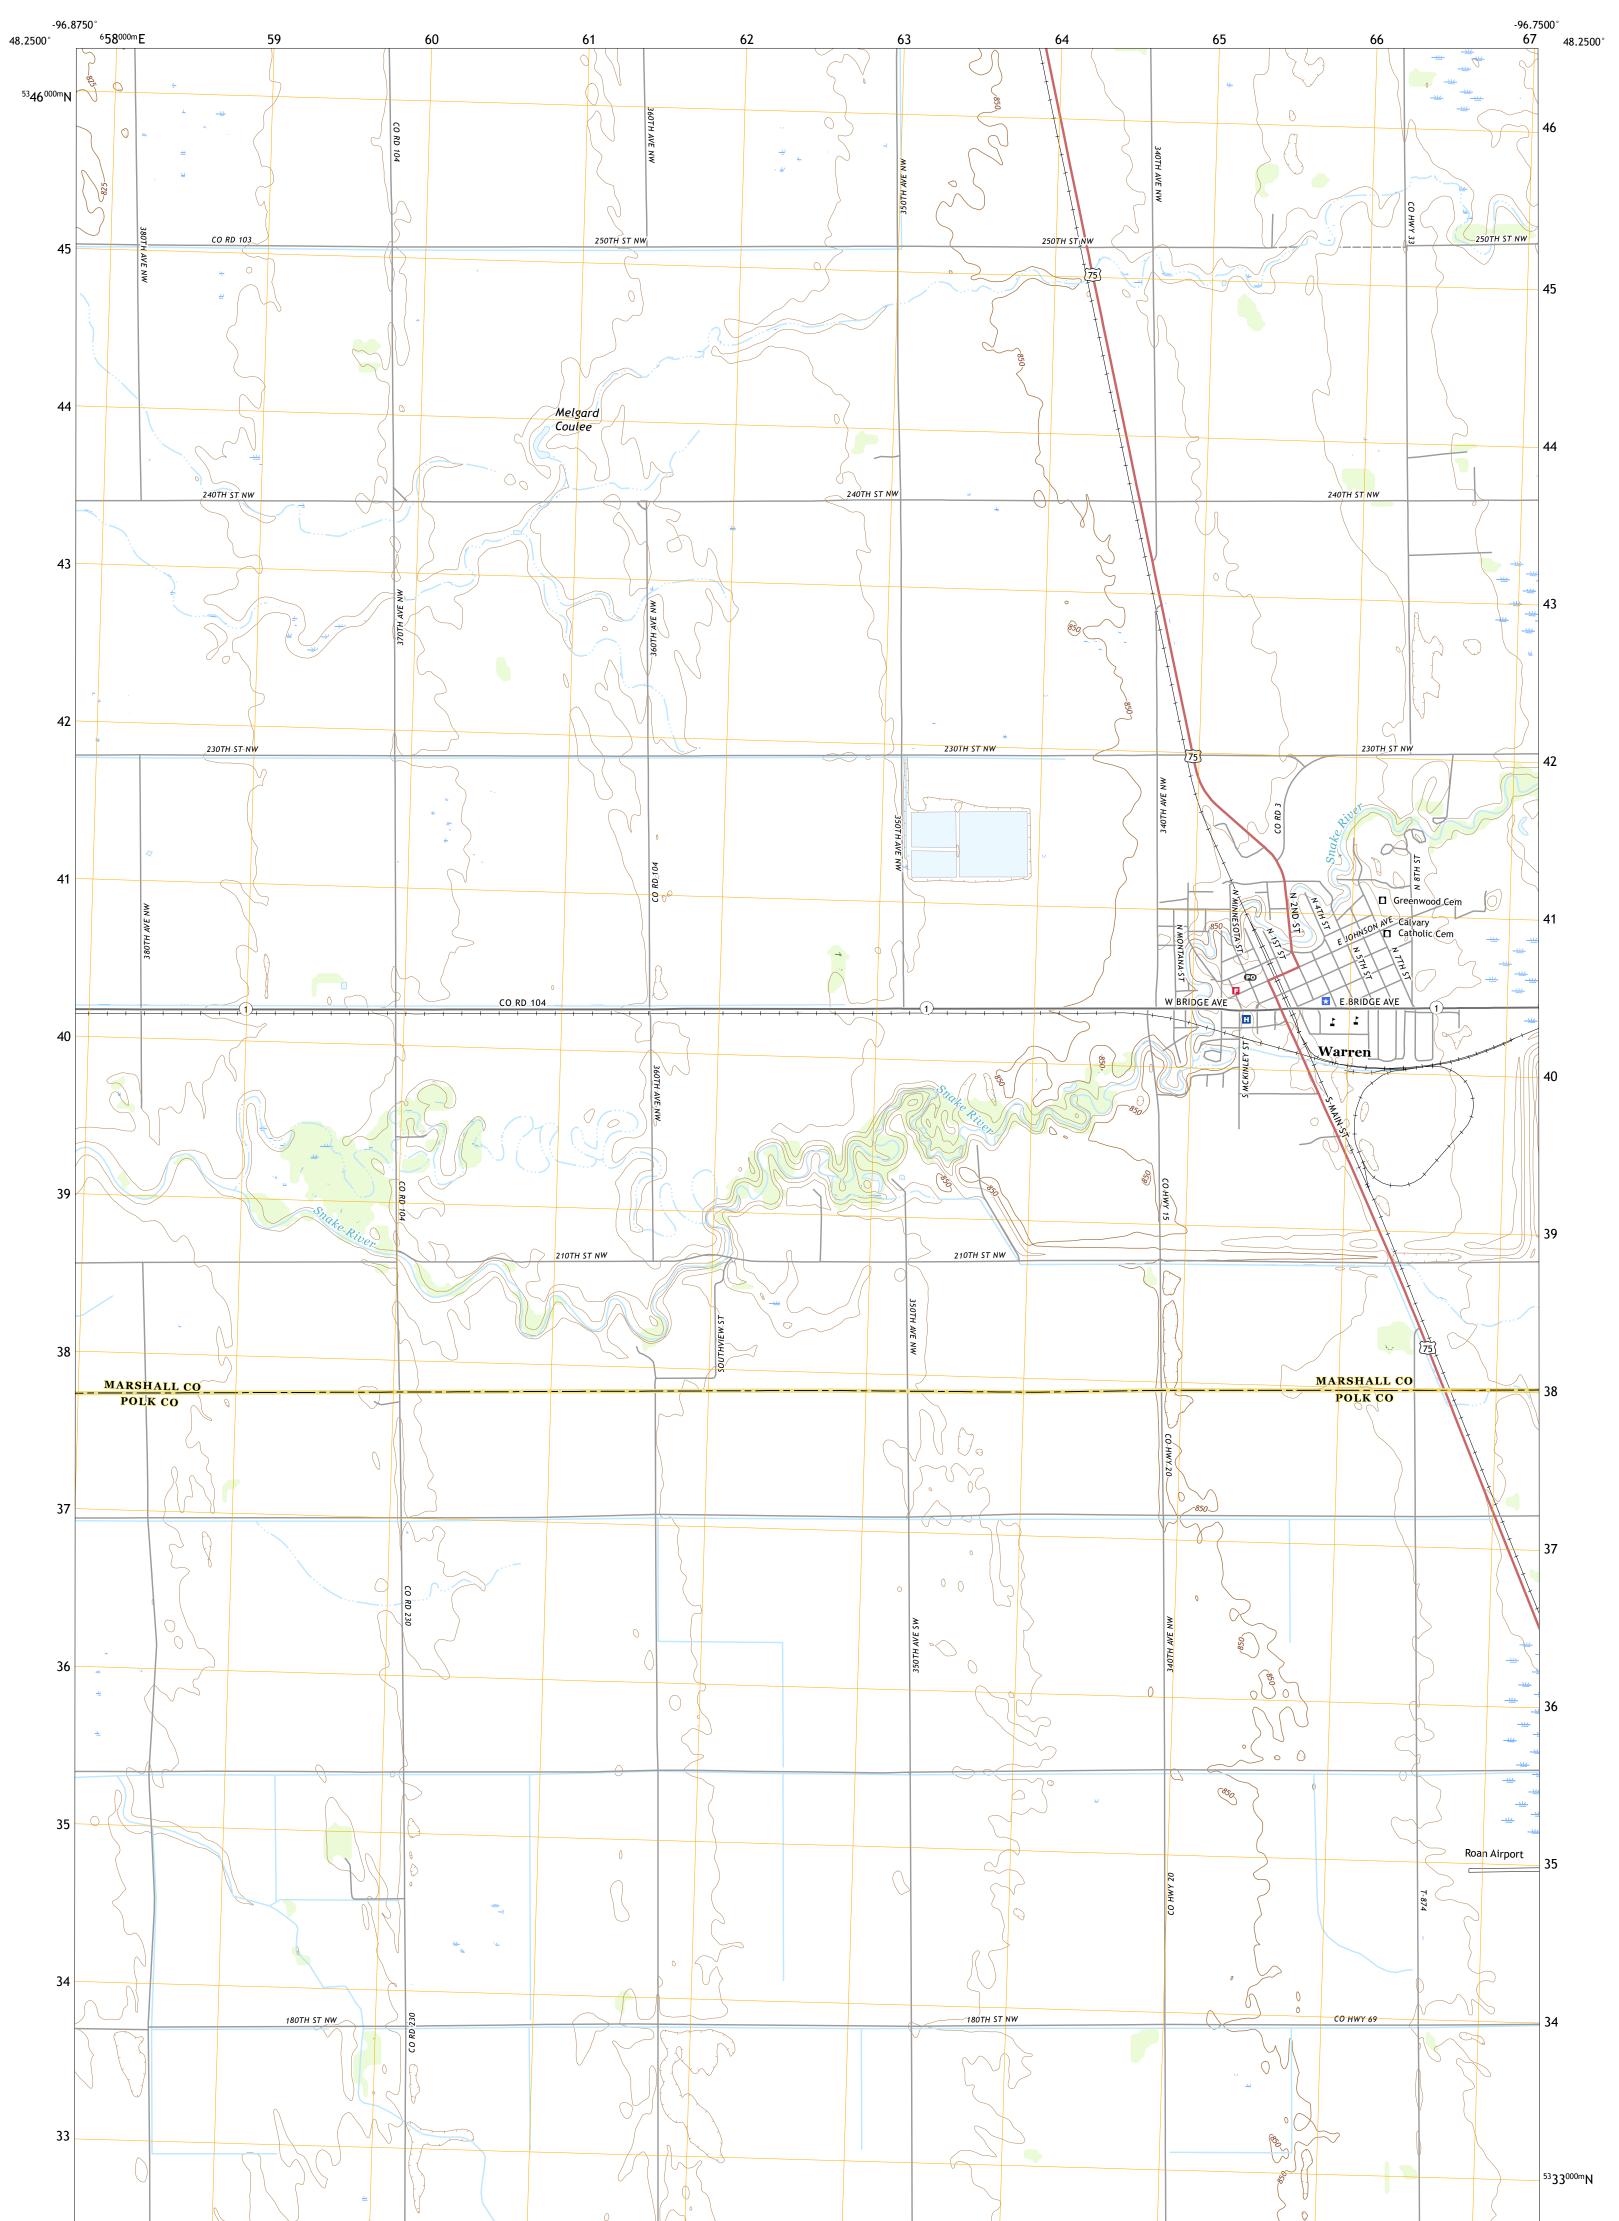

WARREN QUADRANGLE MINNESOTA 7.5-MINUTE SERIES

Produced by the United States Geological Survey North American Datum of 1983 (NAD83) World Geodetic System of 1984 (WGS84). Projection and 1 000-meter grid:Universal Transverse Mercator, Zone 14U This map is not a legal document. Boundaries may be generalized for this map scale. Private lands within government reservations may not be shown. Obtain permission before entering private lands.

 Imagery......NAIP, July 2017 - November 2017

 Roads......U.S.
 Census
 Bureau,
 2016

 Names......GNIS, 2007 - 2019

 Hydrography.....National
 Hydrography Dataset,
 2004 - 2018

 Contours.....National
 Elevation
 Dataset,
 2011

 Boundaries.....Multiple
 sources; see
 metadata
 file
 2017 - 2018

 Public
 Land
 Survey
 System........BLM,
 2017

 Wetlands......FWS
 National
 Wetlands
 Inventory
 1983

NGA REF NO. US GSX24 K47511