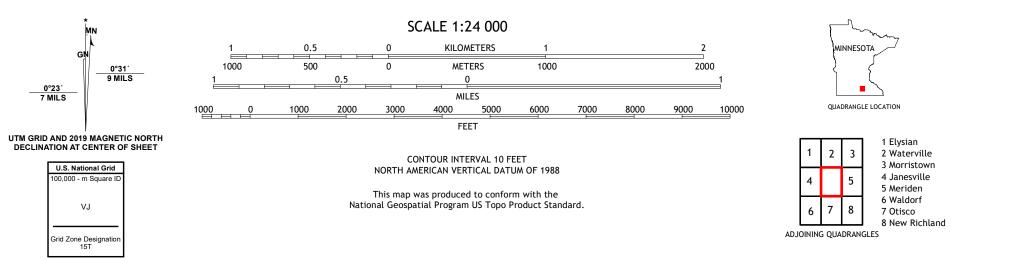

## The National Map US Topo

WASECA QUADRANGLE MINNESOTA - WASECA COUNTY 7.5-MINUTE SERIES

Produced by the United States Geological Survey North American Datum of 1983 (NAD83) World Geodetic System of 1984 (WGS84). Projection and 1 000-meter grid:Universal Transverse Mercator, Zone 15T This map is not a legal document. Boundaries may be generalized for this map scale. Private lands within government reservations may not be shown. Obtain permission before entering private lands.