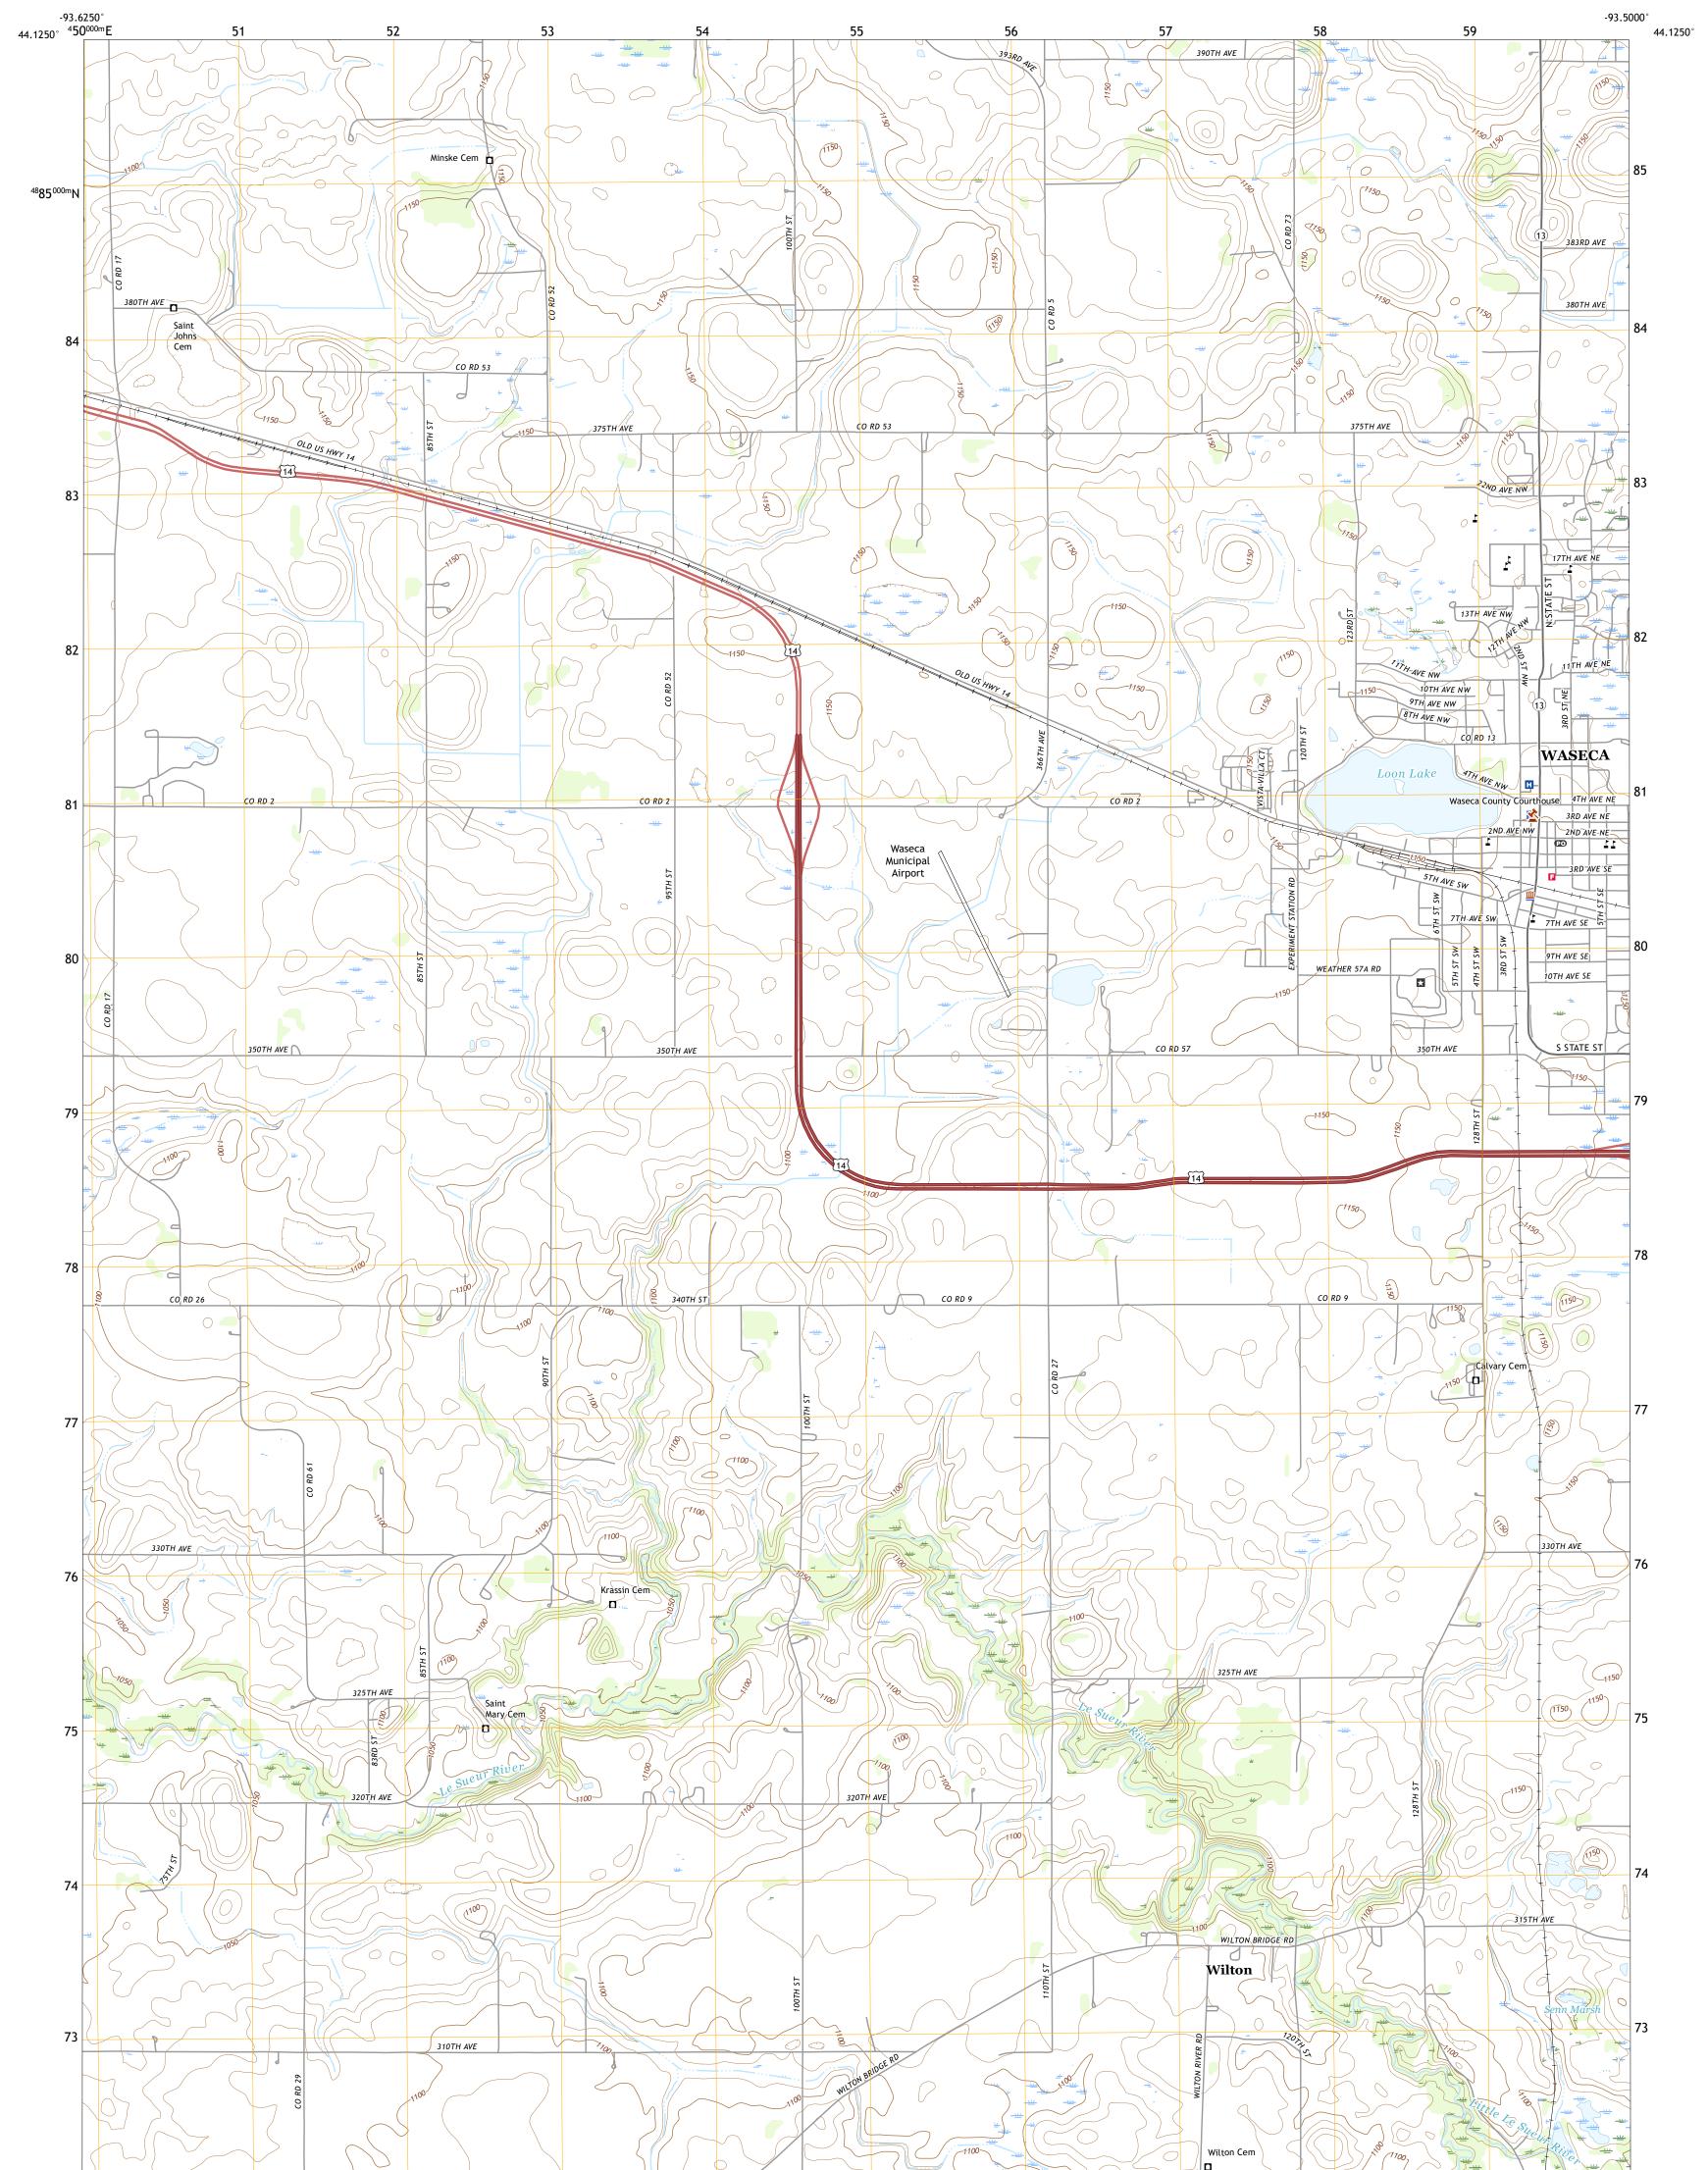

## The National Map US Topo

WASECA QUADRANGLE MINNESOTA - WASECA COUNTY 7.5-MINUTE SERIES

Produced by the United States Geological Survey North American Datum of 1983 (NAD83) World Geodetic System of 1984 (WGS84). Projection and 1 000-meter grid:Universal Transverse Mercator, Zone 15T This map is not a legal document. Boundaries may be generalized for this map scale. Private lands within government reservations may not be shown. Obtain permission before entering private lands.