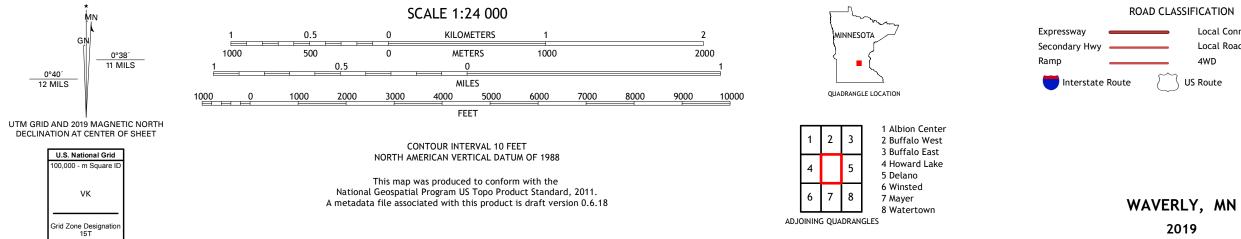

## The National Map US Topo

WAVERLY QUADRANGLE MINNESOTA - WRIGHT COUNTY 7.5-MINUTE SERIES

Produced by the United States Geological Survey North American Datum of 1983 (NAD83) World Geodetic System of 1984 (WGS84). Projection and 1 000-meter grid:Universal Transverse Mercator, Zone 15T This map is not a legal document. Boundaries may be generalized for this map scale. Private lands within government reservations may not be shown. Obtain permission before entering private lands.

2019