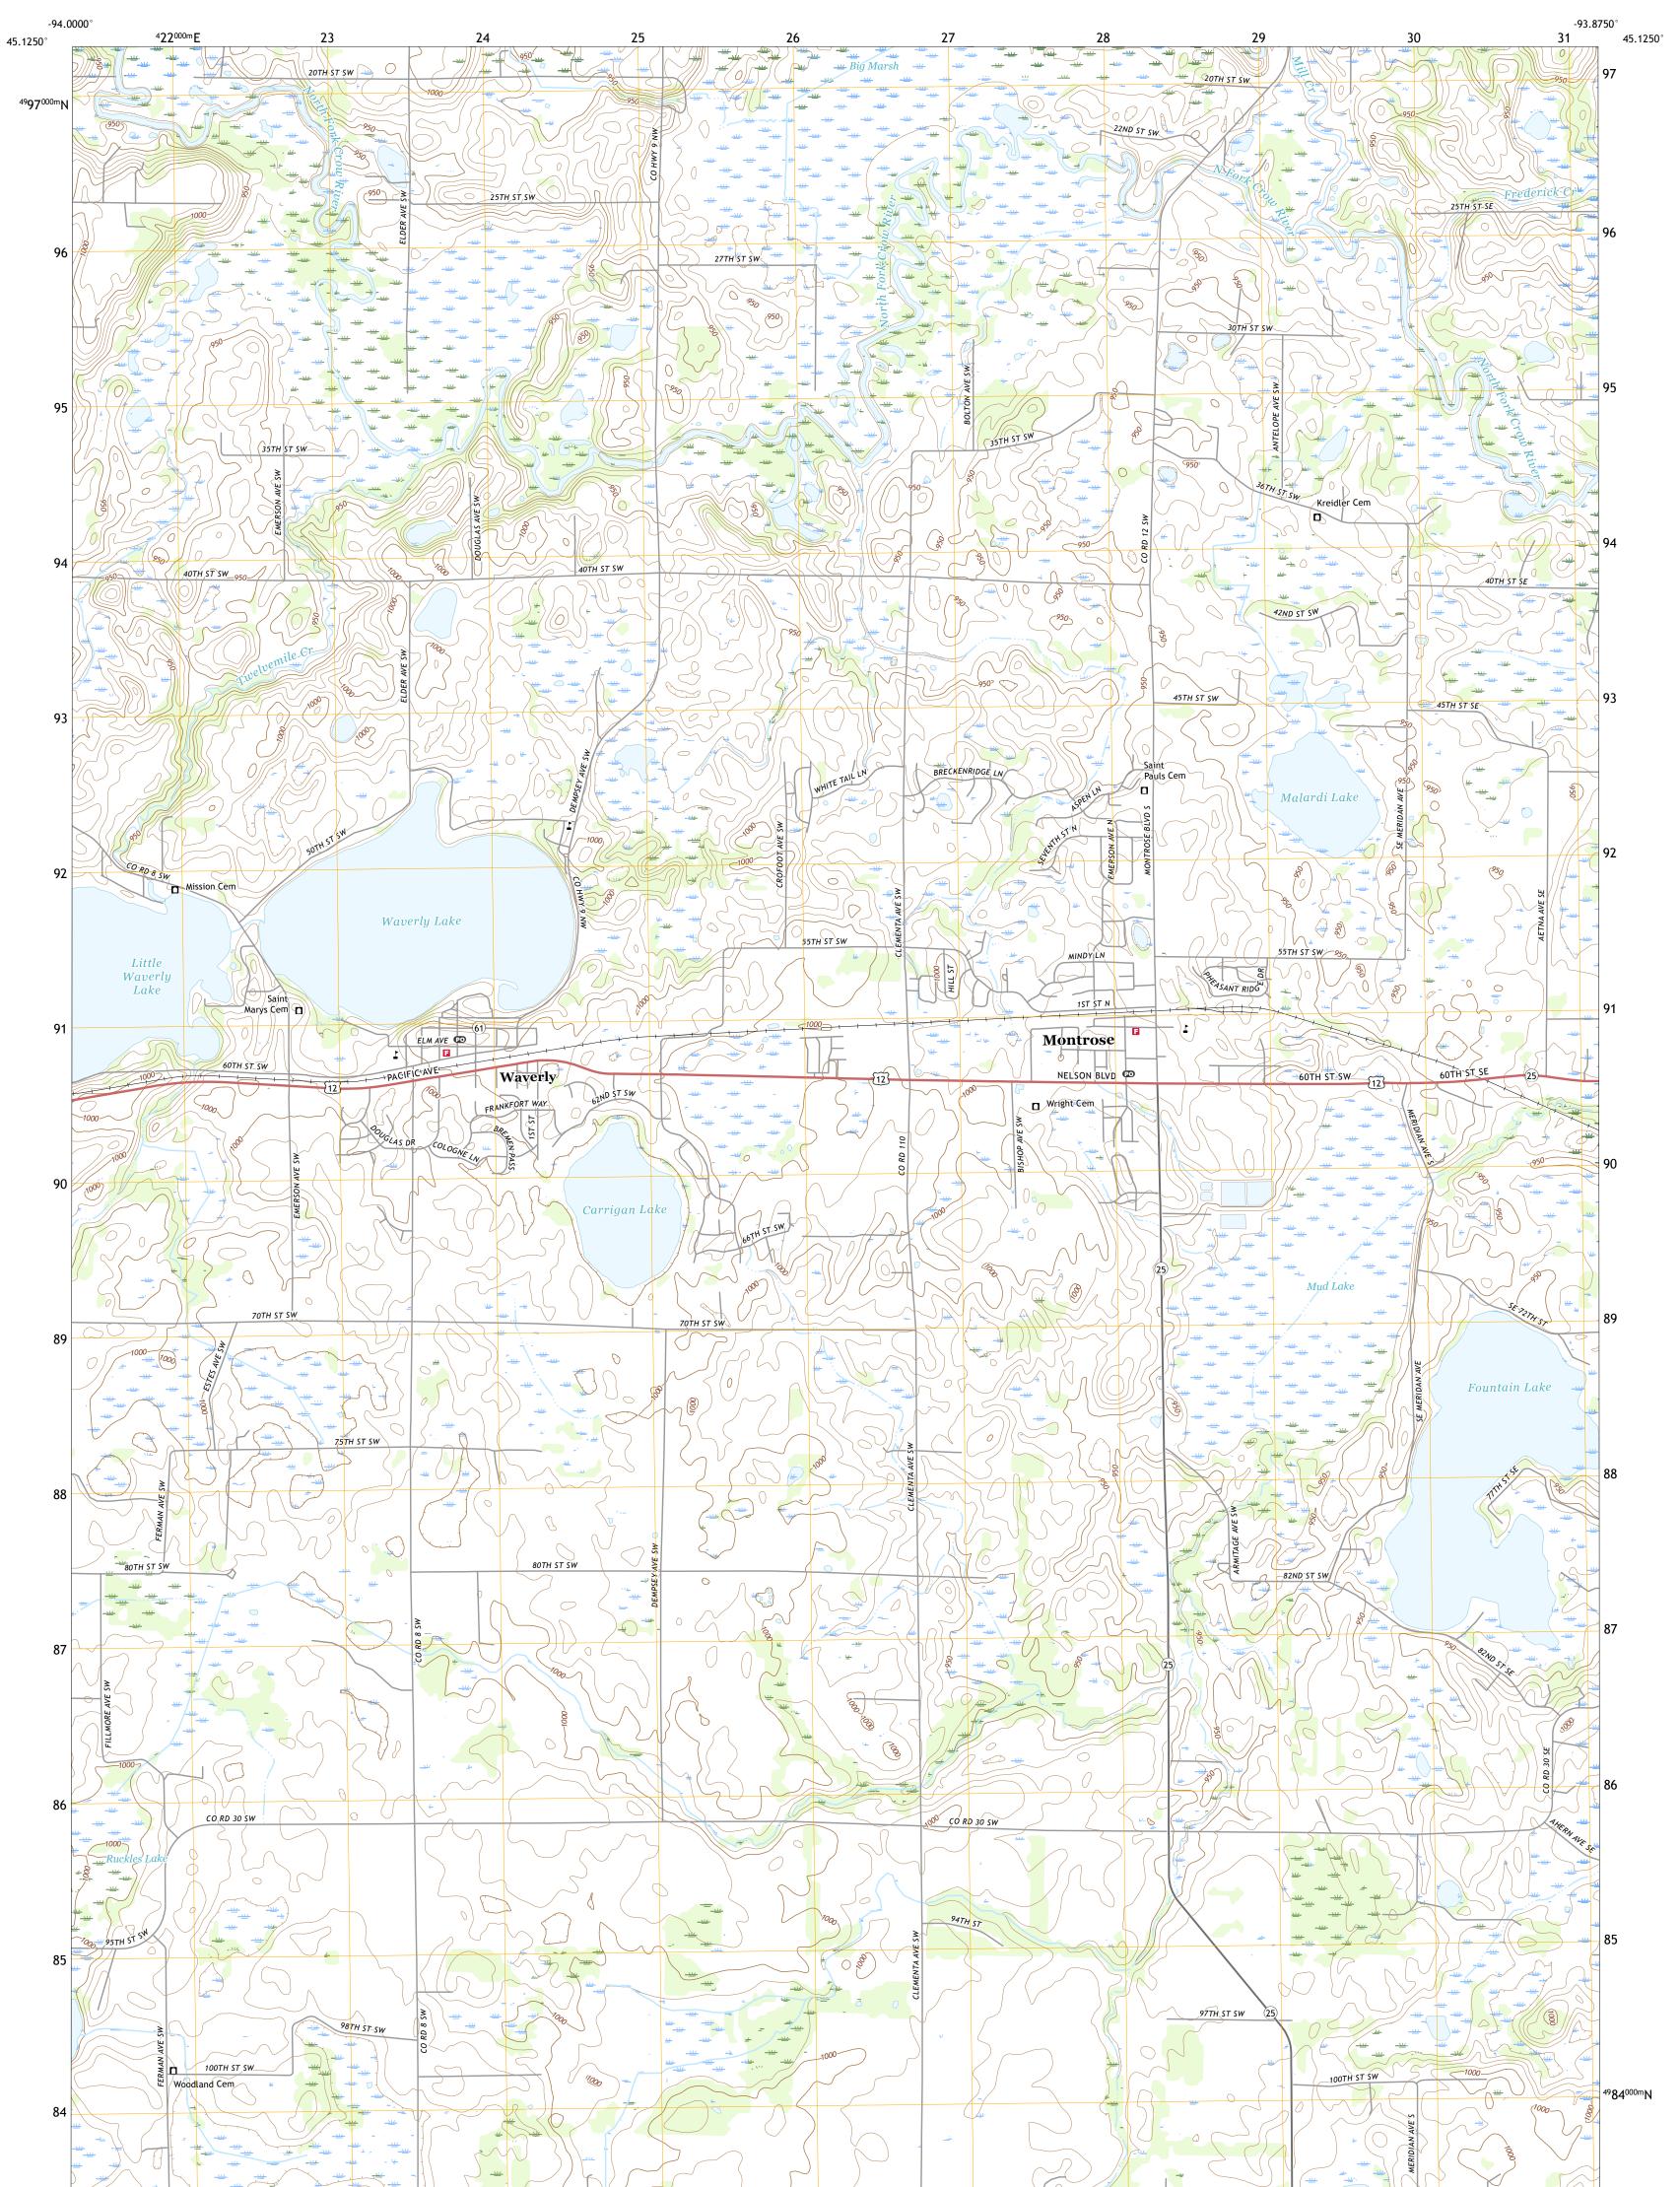

## The National Map US Topo

WAVERLY QUADRANGLE MINNESOTA - WRIGHT COUNTY 7.5-MINUTE SERIES

Produced by the United States Geological Survey North American Datum of 1983 (NAD83) World Geodetic System of 1984 (WGS84). Projection and 1 000-meter grid:Universal Transverse Mercator, Zone 15T This map is not a legal document. Boundaries may be generalized for this map scale. Private lands within government reservations may not be shown. Obtain permission before entering private lands.

Imagery.... Roads..... Names..... ......NAIP, July 2017 - November 2017 U.S. Census Bureau, 2016 ......GNIS, 1980 - 2019 

 Names......GNN, 1980 - 2019

 Hydrography.....National Hydrography Dataset, 2002 - 2018

 Contours.....National Elevation Dataset, 1999

 Boundaries.....Multiple sources; see metadata file 2017 - 2018

 Public Land Survey System......BLM, 2017

 Wetlands......FWS National Wetlands Inventory 2010