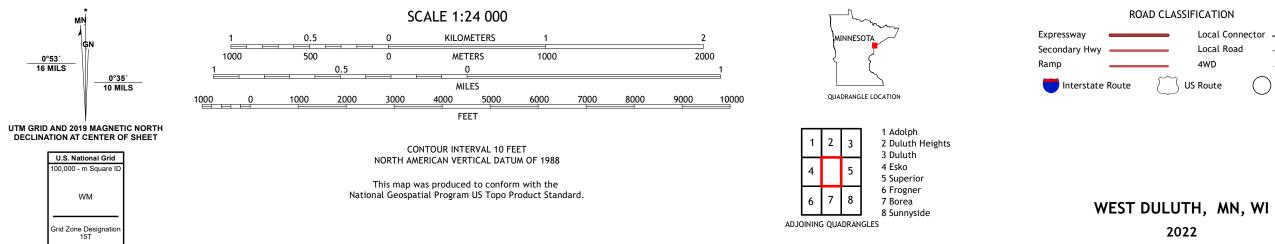

Imagery..... Roads..... Names..... ......NAIP, October 2017 - October 2018 .....U.S. Census Bureau, 2015 - 2018 .....GNIS, 1980 - 2021 

ROAD CLASSIFICATION Local Connector 🗕 Local Road \_\_\_\_\_ 4WD US Route State Route

2022