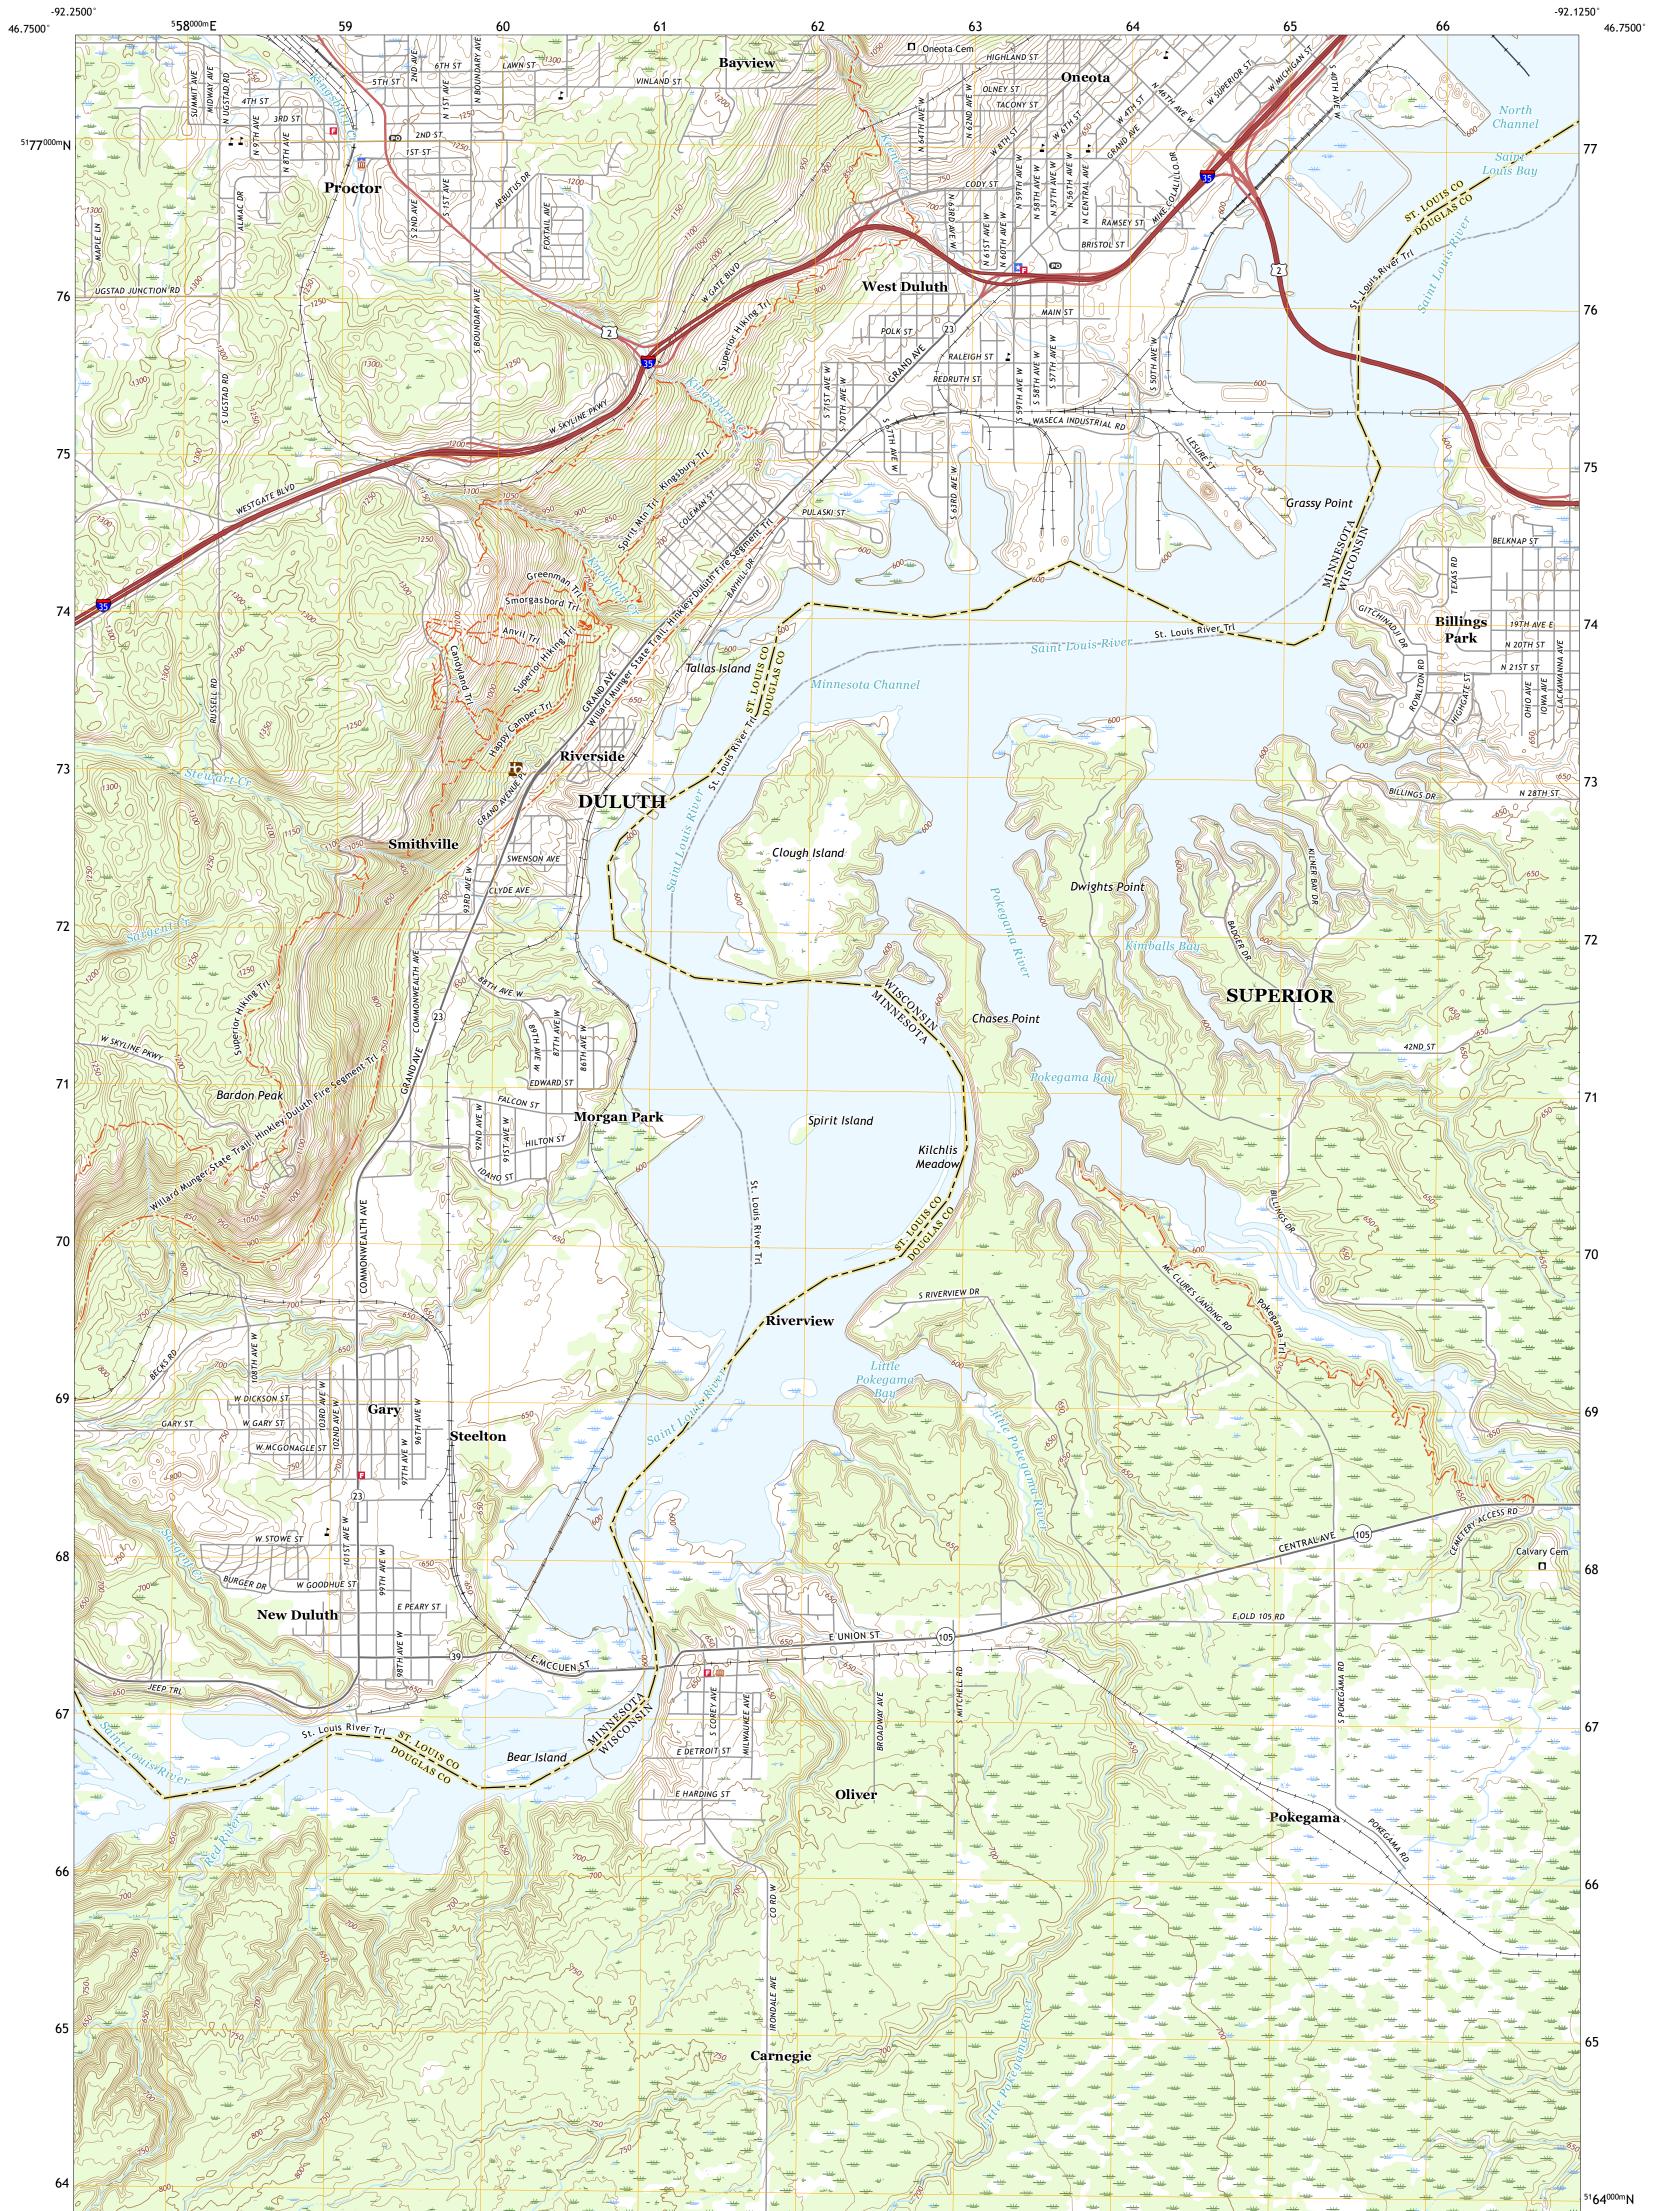

The National Map US Topo

WEST DULUTH QUADRANGLE MINNESOTA - WISCONSIN 7.5-MINUTE SERIES

Produced by the United States Geological Survey North American Datum of 1983 (NAD83) World Geodetic System of 1984 (WGS84). Projection and 1 000-meter grid:Universal Transverse Mercator, Zone 15T This map is not a legal document. Boundaries may be generalized for this map scale. Private lands within government reservations may not be shown. Obtain permission before entering private lands.