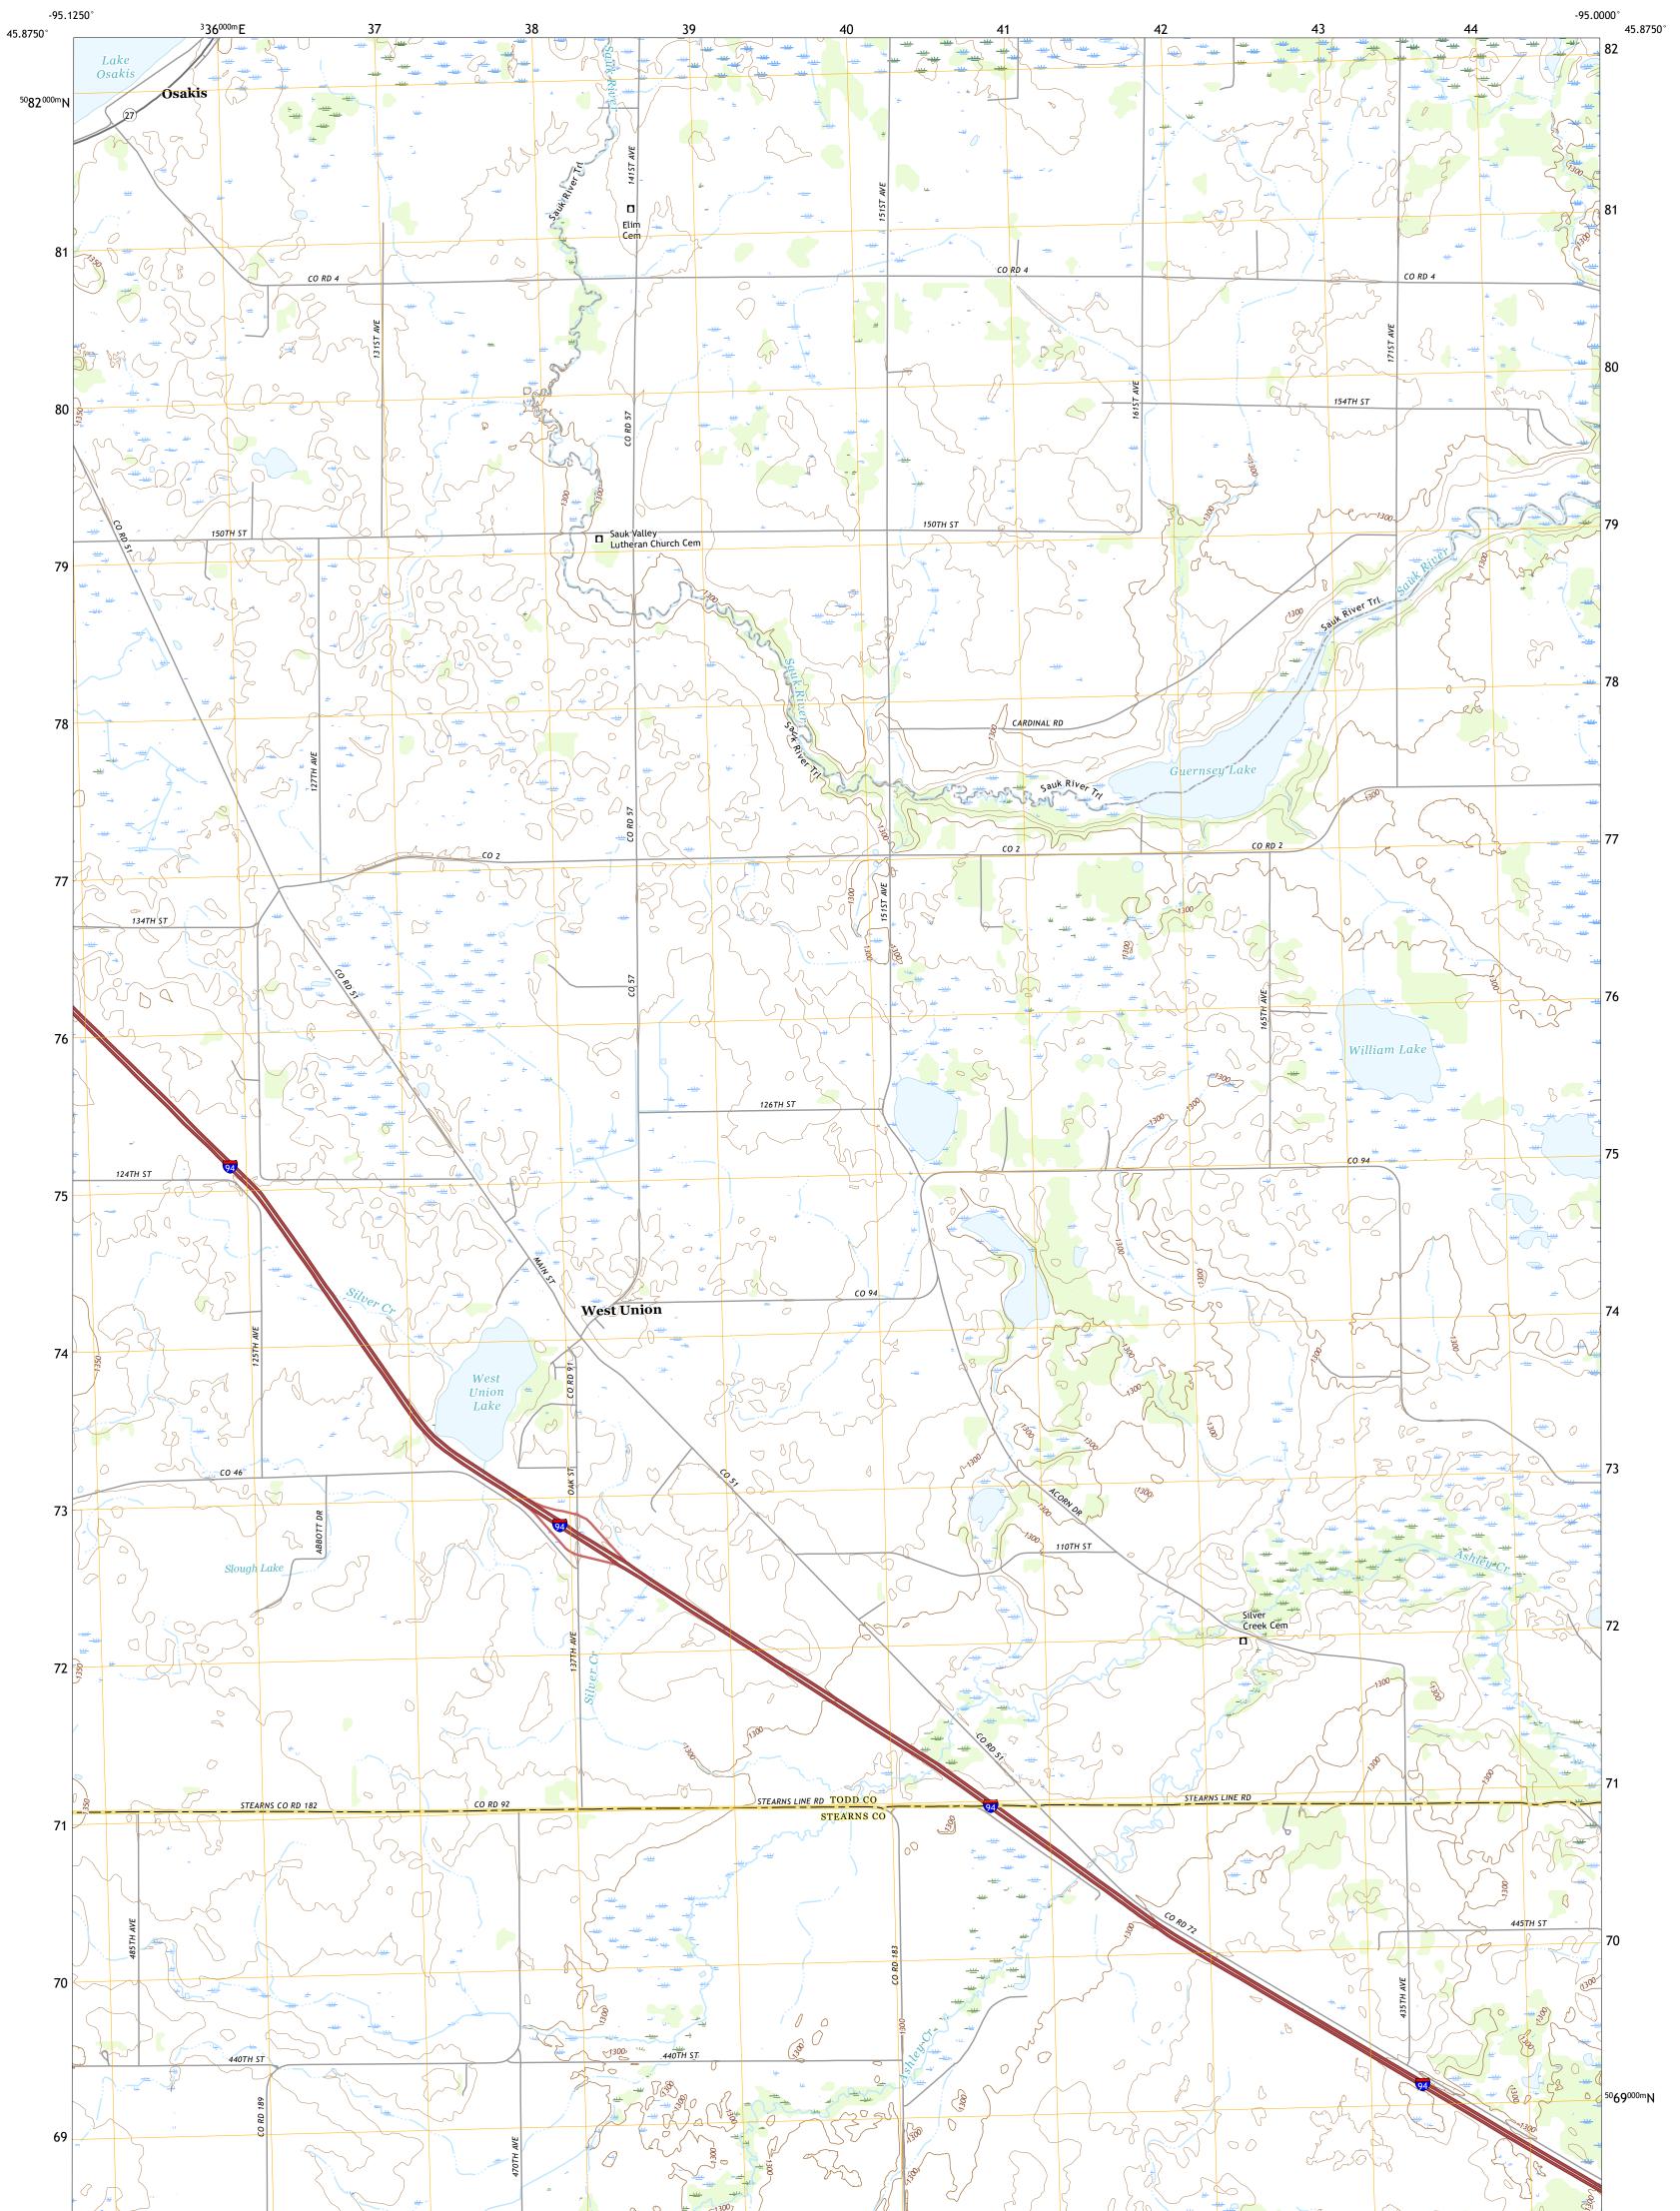

## U.S. DEPARTMENT OF THE INTERIOR U.S. GEOLOGICAL SURVEY

WEST UNION QUADRANGLE MINNESOTA 7.5-MINUTE SERIES

Produced by the United States Geological Survey North American Datum of 1983 (NAD83) World Geodetic System of 1984 (WGS84). Projection and 1 000-meter grid:Universal Transverse Mercator, Zone 15T This map is not a legal document. Boundaries may be generalized for this map scale. Private lands within government reservations may not be shown. Obtain permission before entering private lands.