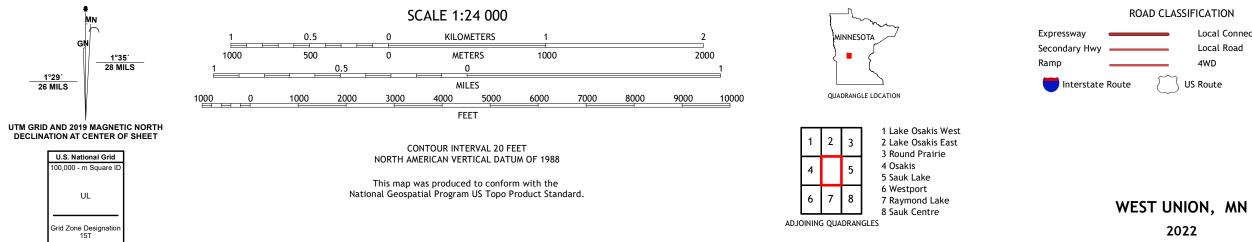

## U.S. DEPARTMENT OF THE INTERIOR U.S. GEOLOGICAL SURVEY

WEST UNION QUADRANGLE MINNESOTA 7.5-MINUTE SERIES

Produced by the United States Geological Survey North American Datum of 1983 (NAD83) World Geodetic System of 1984 (WGS84). Projection and 1 000-meter grid:Universal Transverse Mercator, Zone 15T This map is not a legal document. Boundaries may be generalized for this map scale. Private lands within government reservations may not be shown. Obtain permission before entering private lands.

ROAD CLASSIFICATION Local Connector 🛛 🗕 Local Road \_\_\_\_\_ 4WD US Route State Route

2022