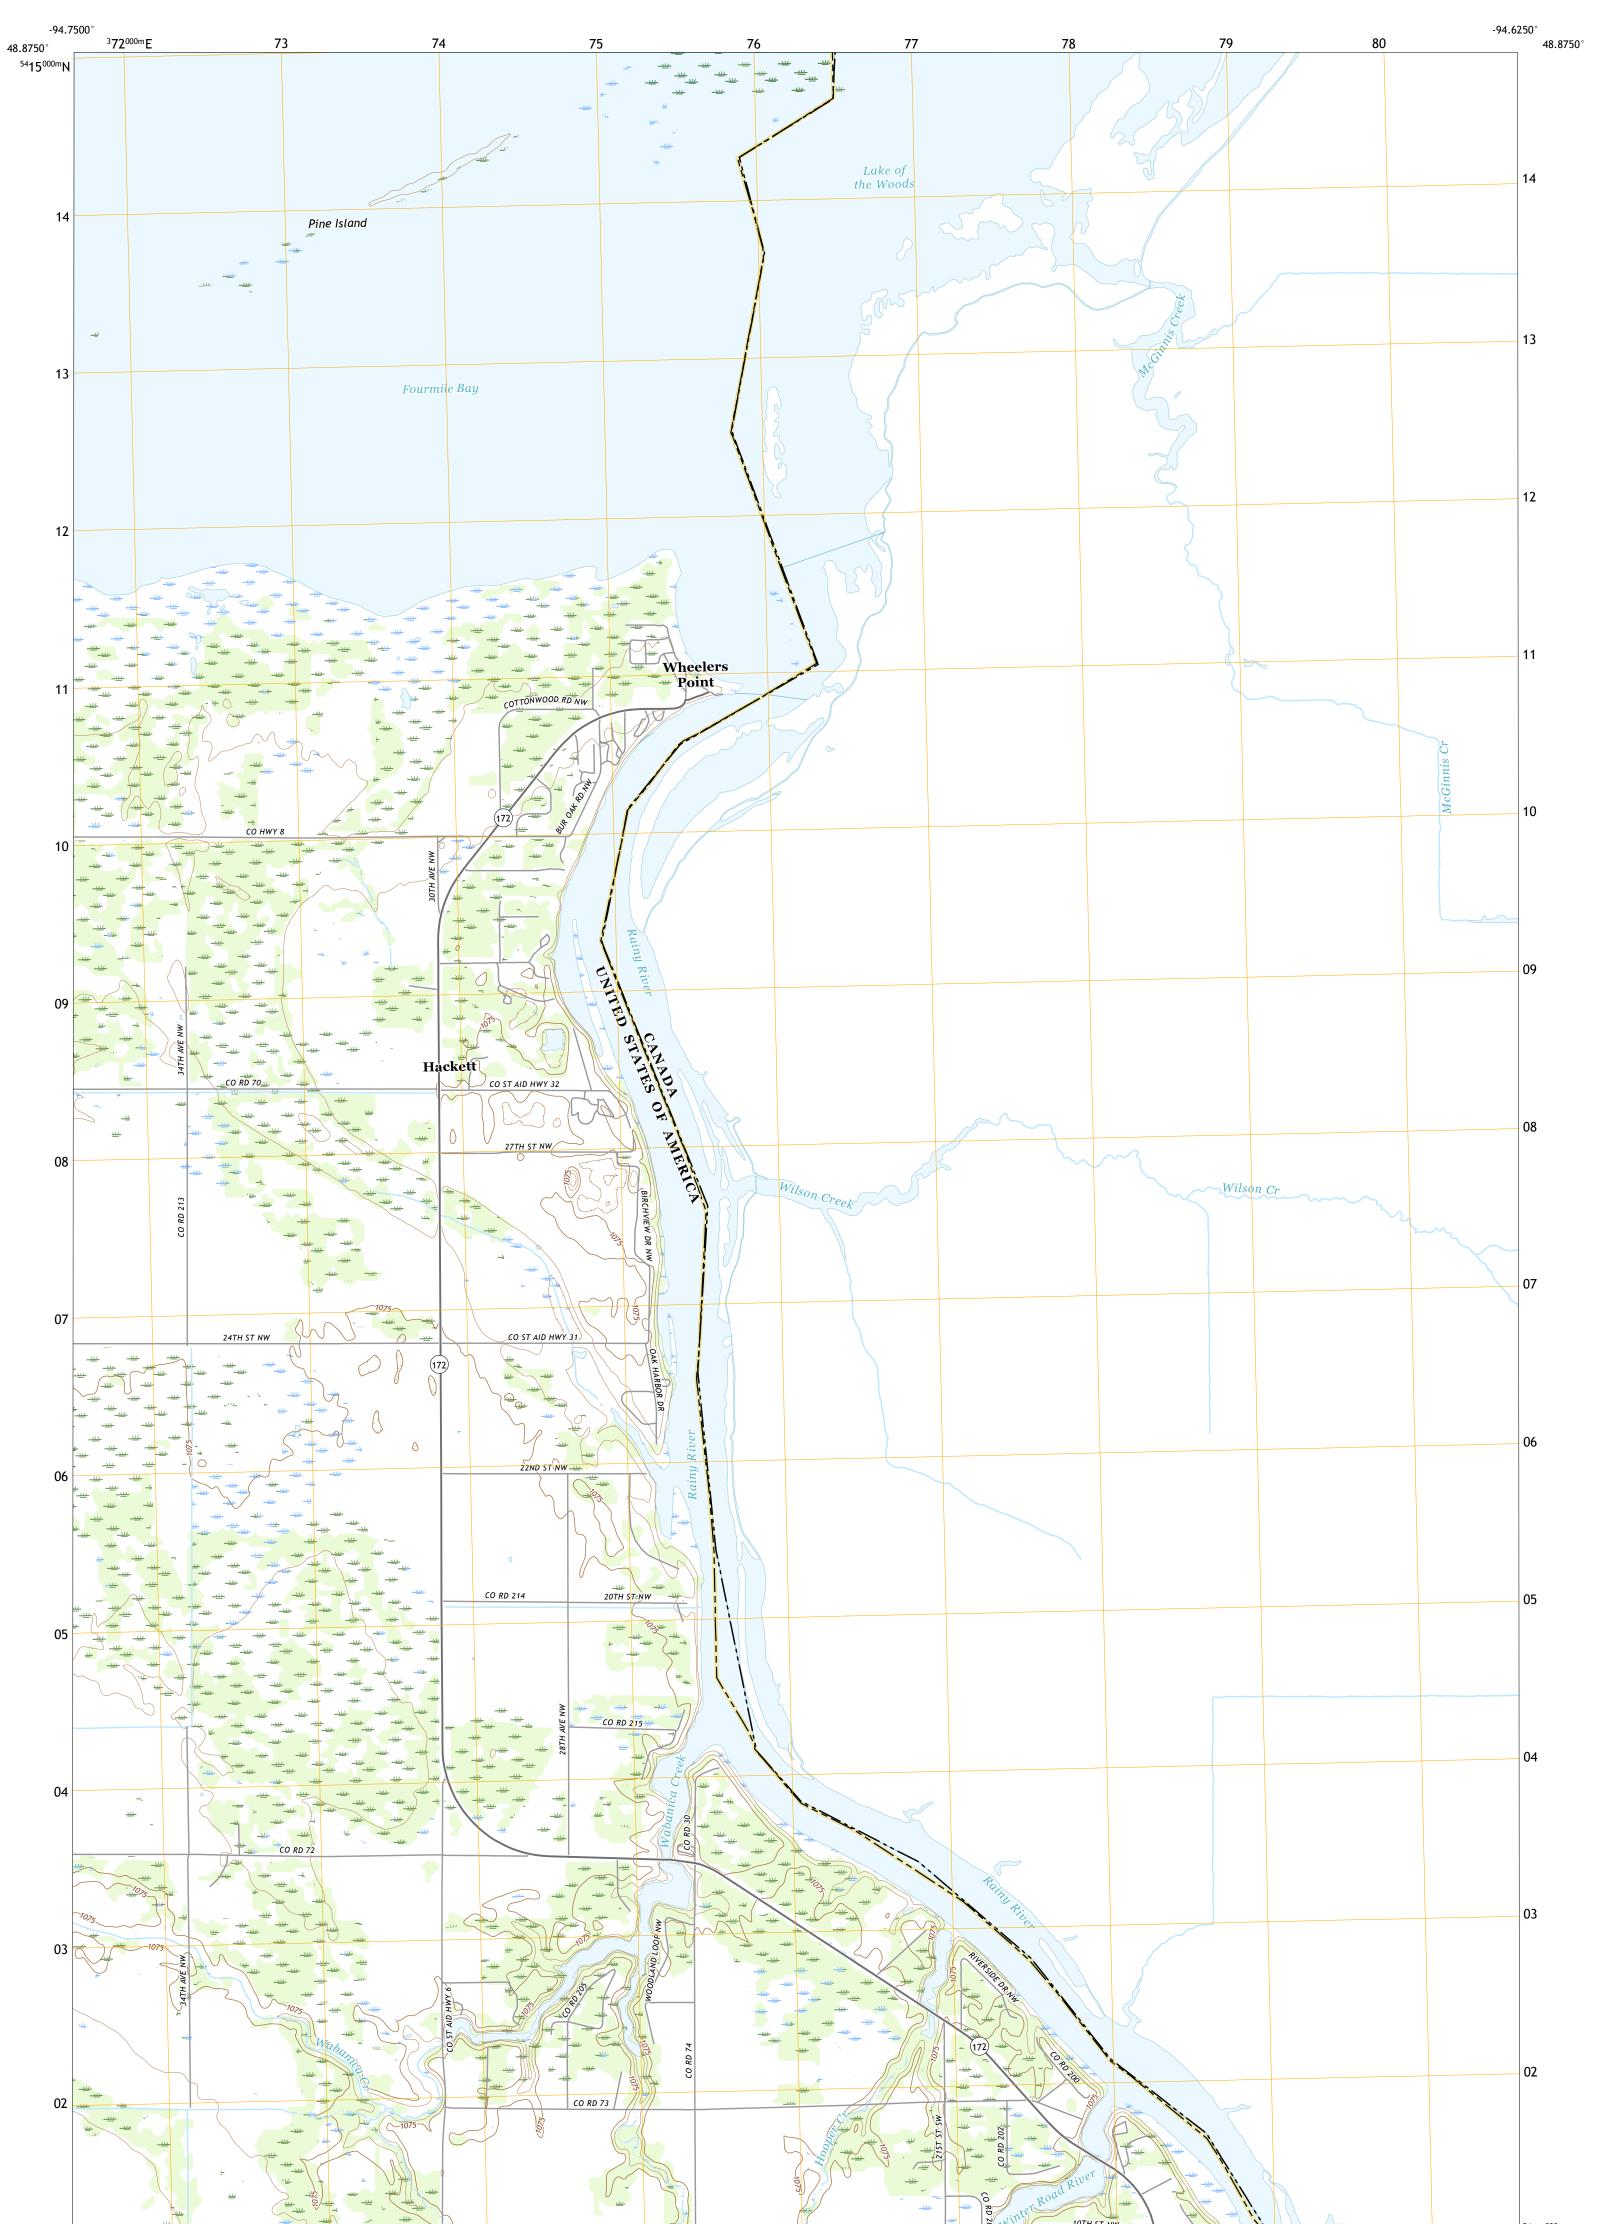

## WHEELERS POINT QUADRANGLE MINNESOTA - LAKE OF THE WOODS COUNTY 7.5-MINUTE SERIES

Produced by the United States Geological Survey North American Datum of 1983 (NAD83) World Geodetic System of 1984 (WGS84). Projection and 1 000-meter grid:Universal Transverse Mercator, Zone 15U This map is not a legal document. Boundaries may be generalized for this map scale. Private lands within government reservations may not be shown. Obtain permission before entering private lands.