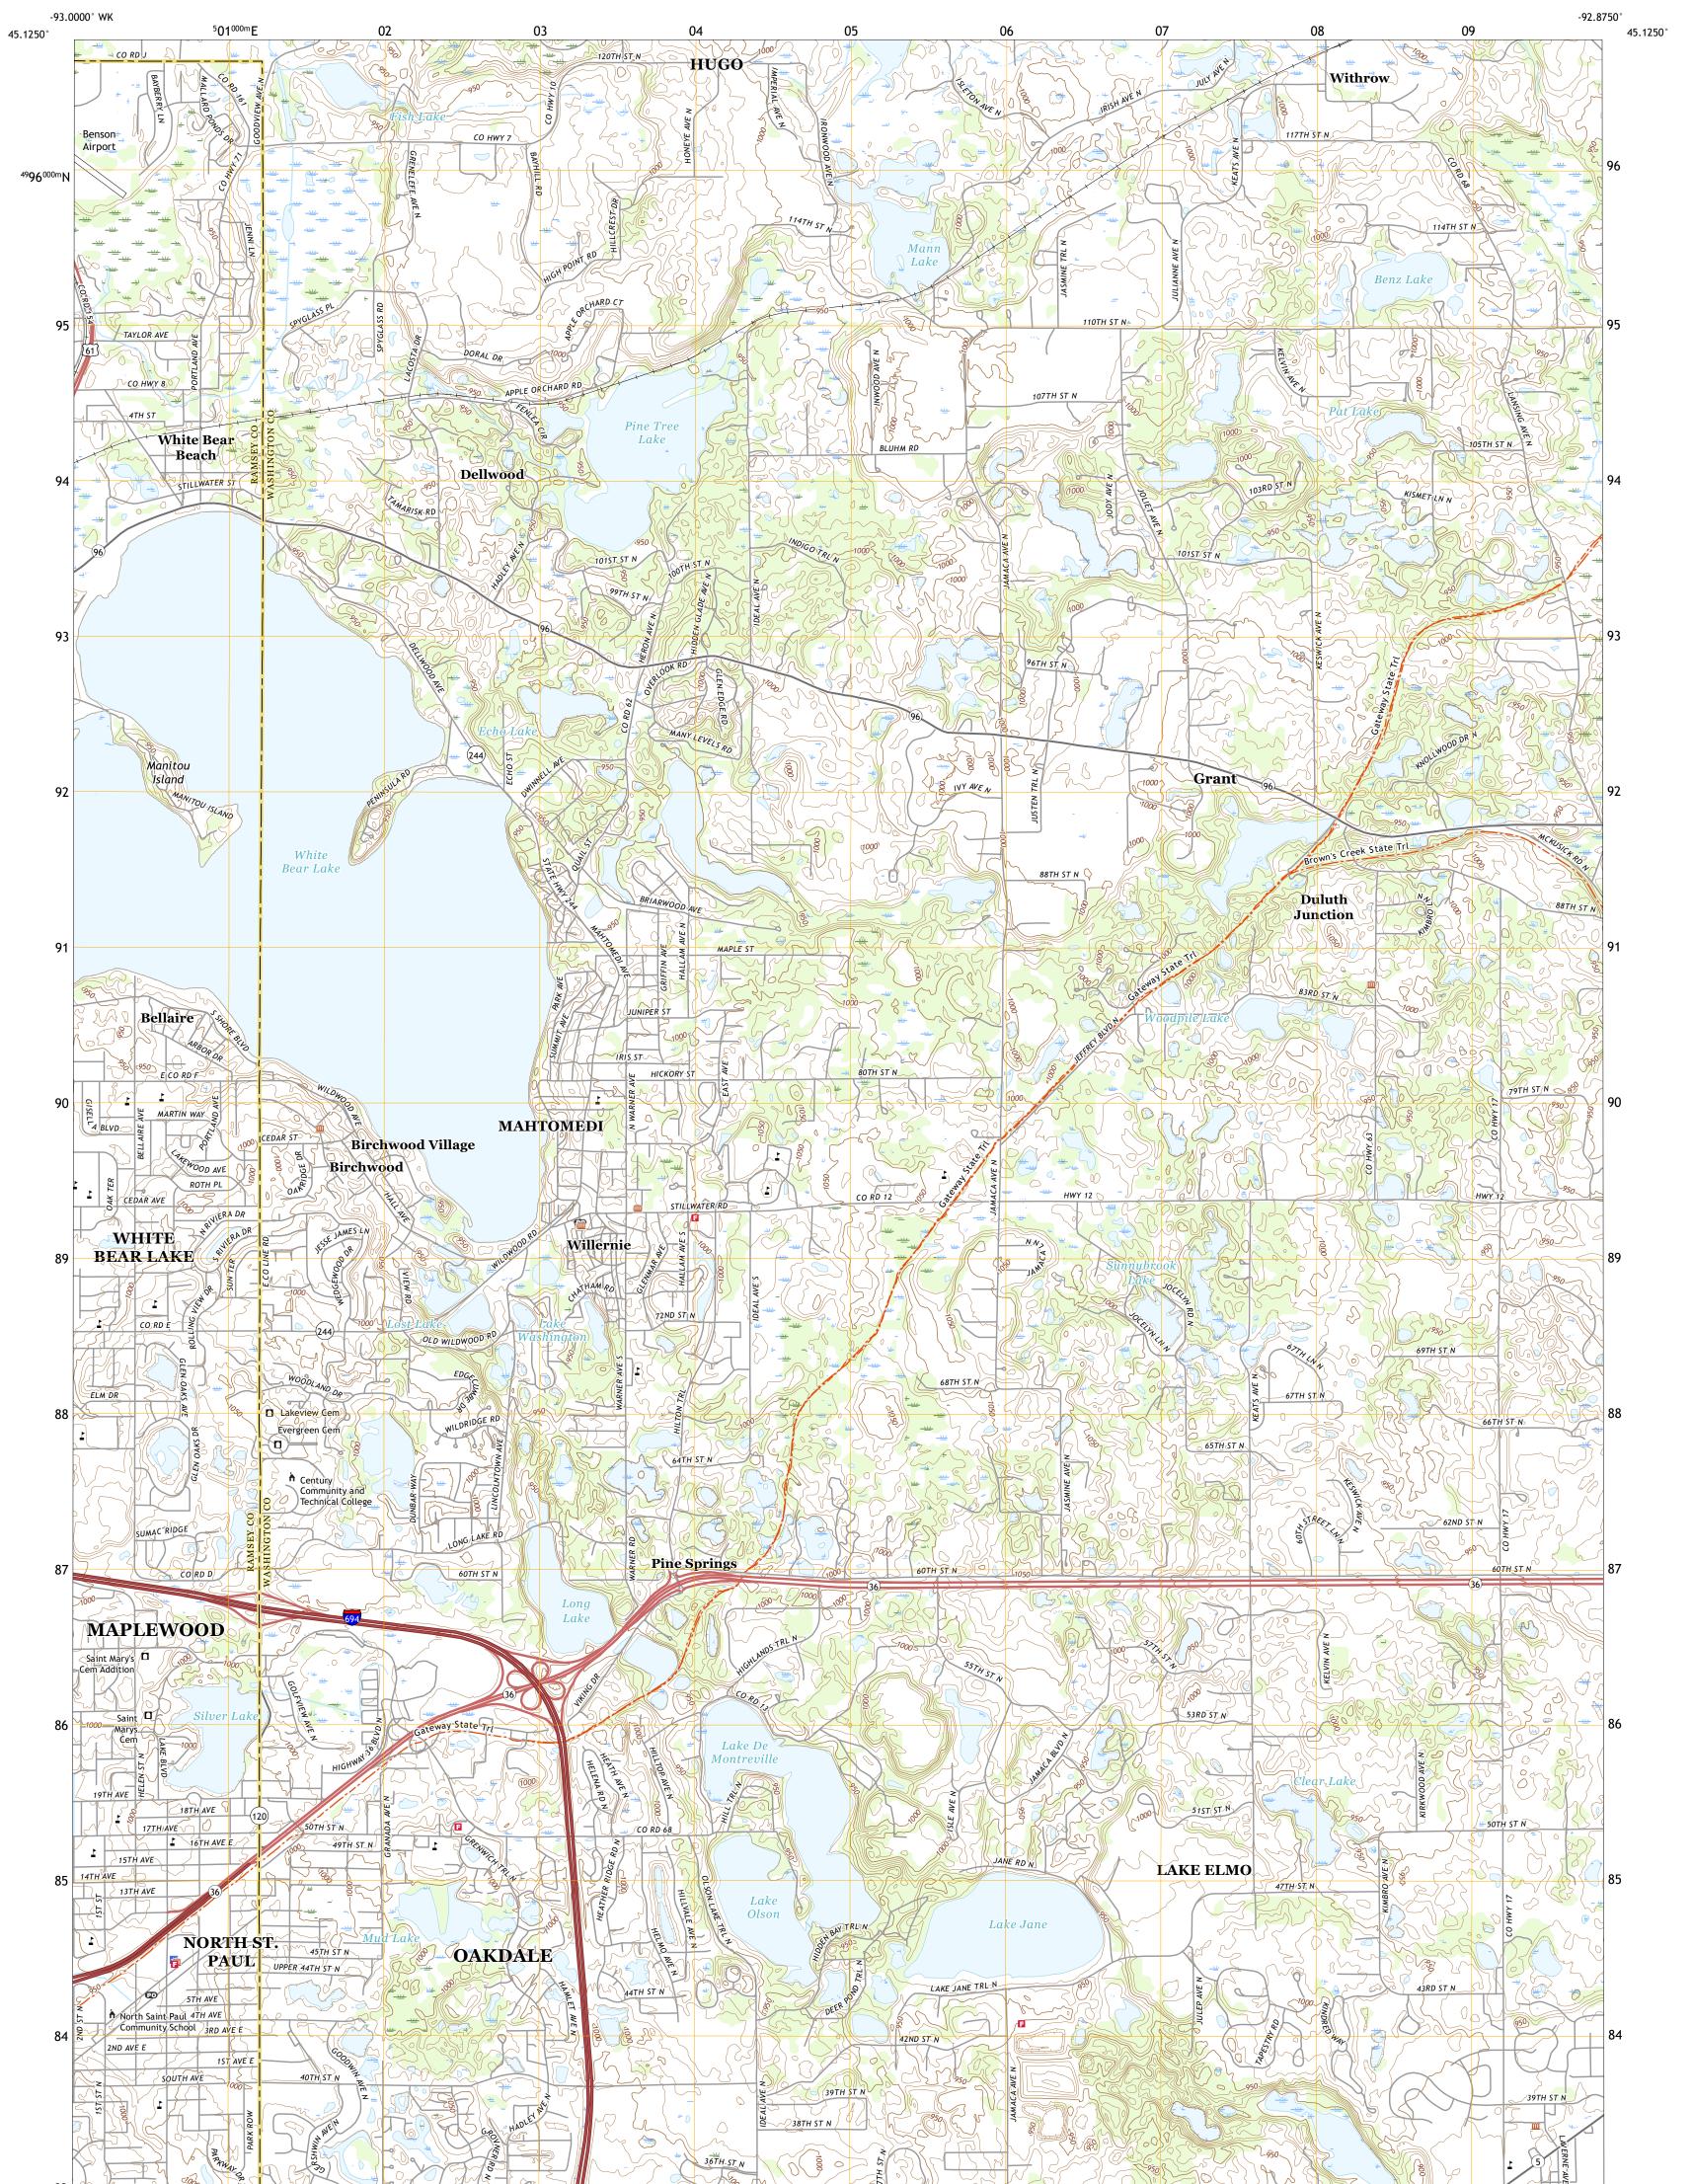

## U.S. DEPARTMENT OF THE INTERIOR U.S. GEOLOGICAL SURVEY

Produced by the United States Geological Survey North American Datum of 1983 (NAD83) World Geodetic System of 1984 (WGS84). Projection and 1 000-meter grid:Universal Transverse Mercator, Zone 15T This map is not a legal document. Boundaries may be generalized for this map scale. Private lands within government reservations may not be shown. Obtain permission before entering private lands.

Imagery..... Roads..... ...NAIP, October 2017 - November 2017 U.S. Census Bureau, 2016 ......GNIS, 1980 - 2021 Names..... Public Land Survey System...... Wetlands......FWS Nationa National Wetlands Inventory 2010