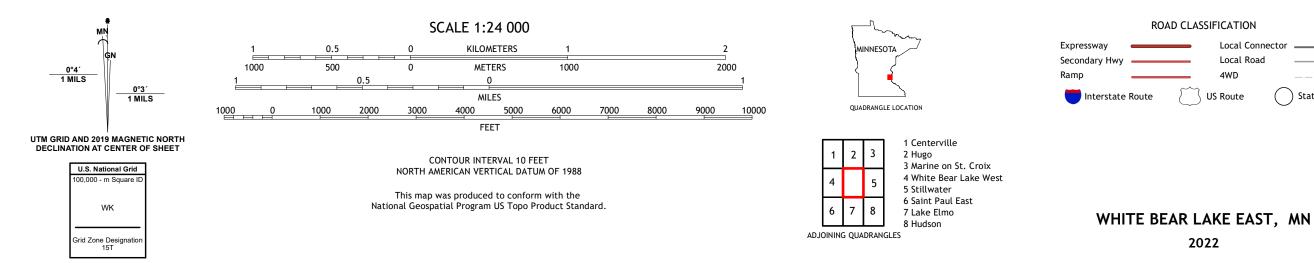

## U.S. DEPARTMENT OF THE INTERIOR U.S. GEOLOGICAL SURVEY







Produced by the United States Geological Survey North American Datum of 1983 (NAD83) World Geodetic System of 1984 (WGS84). Projection and 1 000-meter grid:Universal Transverse Mercator, Zone 15T This map is not a legal document. Boundaries may be generalized for this map scale. Private lands within government reservations may not be shown. Obtain permission before entering private lands.

Imagery..... Roads..... ...NAIP, October 2017 - November 2017 U.S. Census Bureau, 2016 ......GNIS, 1980 - 2021 Names..... Public Land Survey System...... Wetlands......FWS Nationa National Wetlands Inventory 2010





State Route