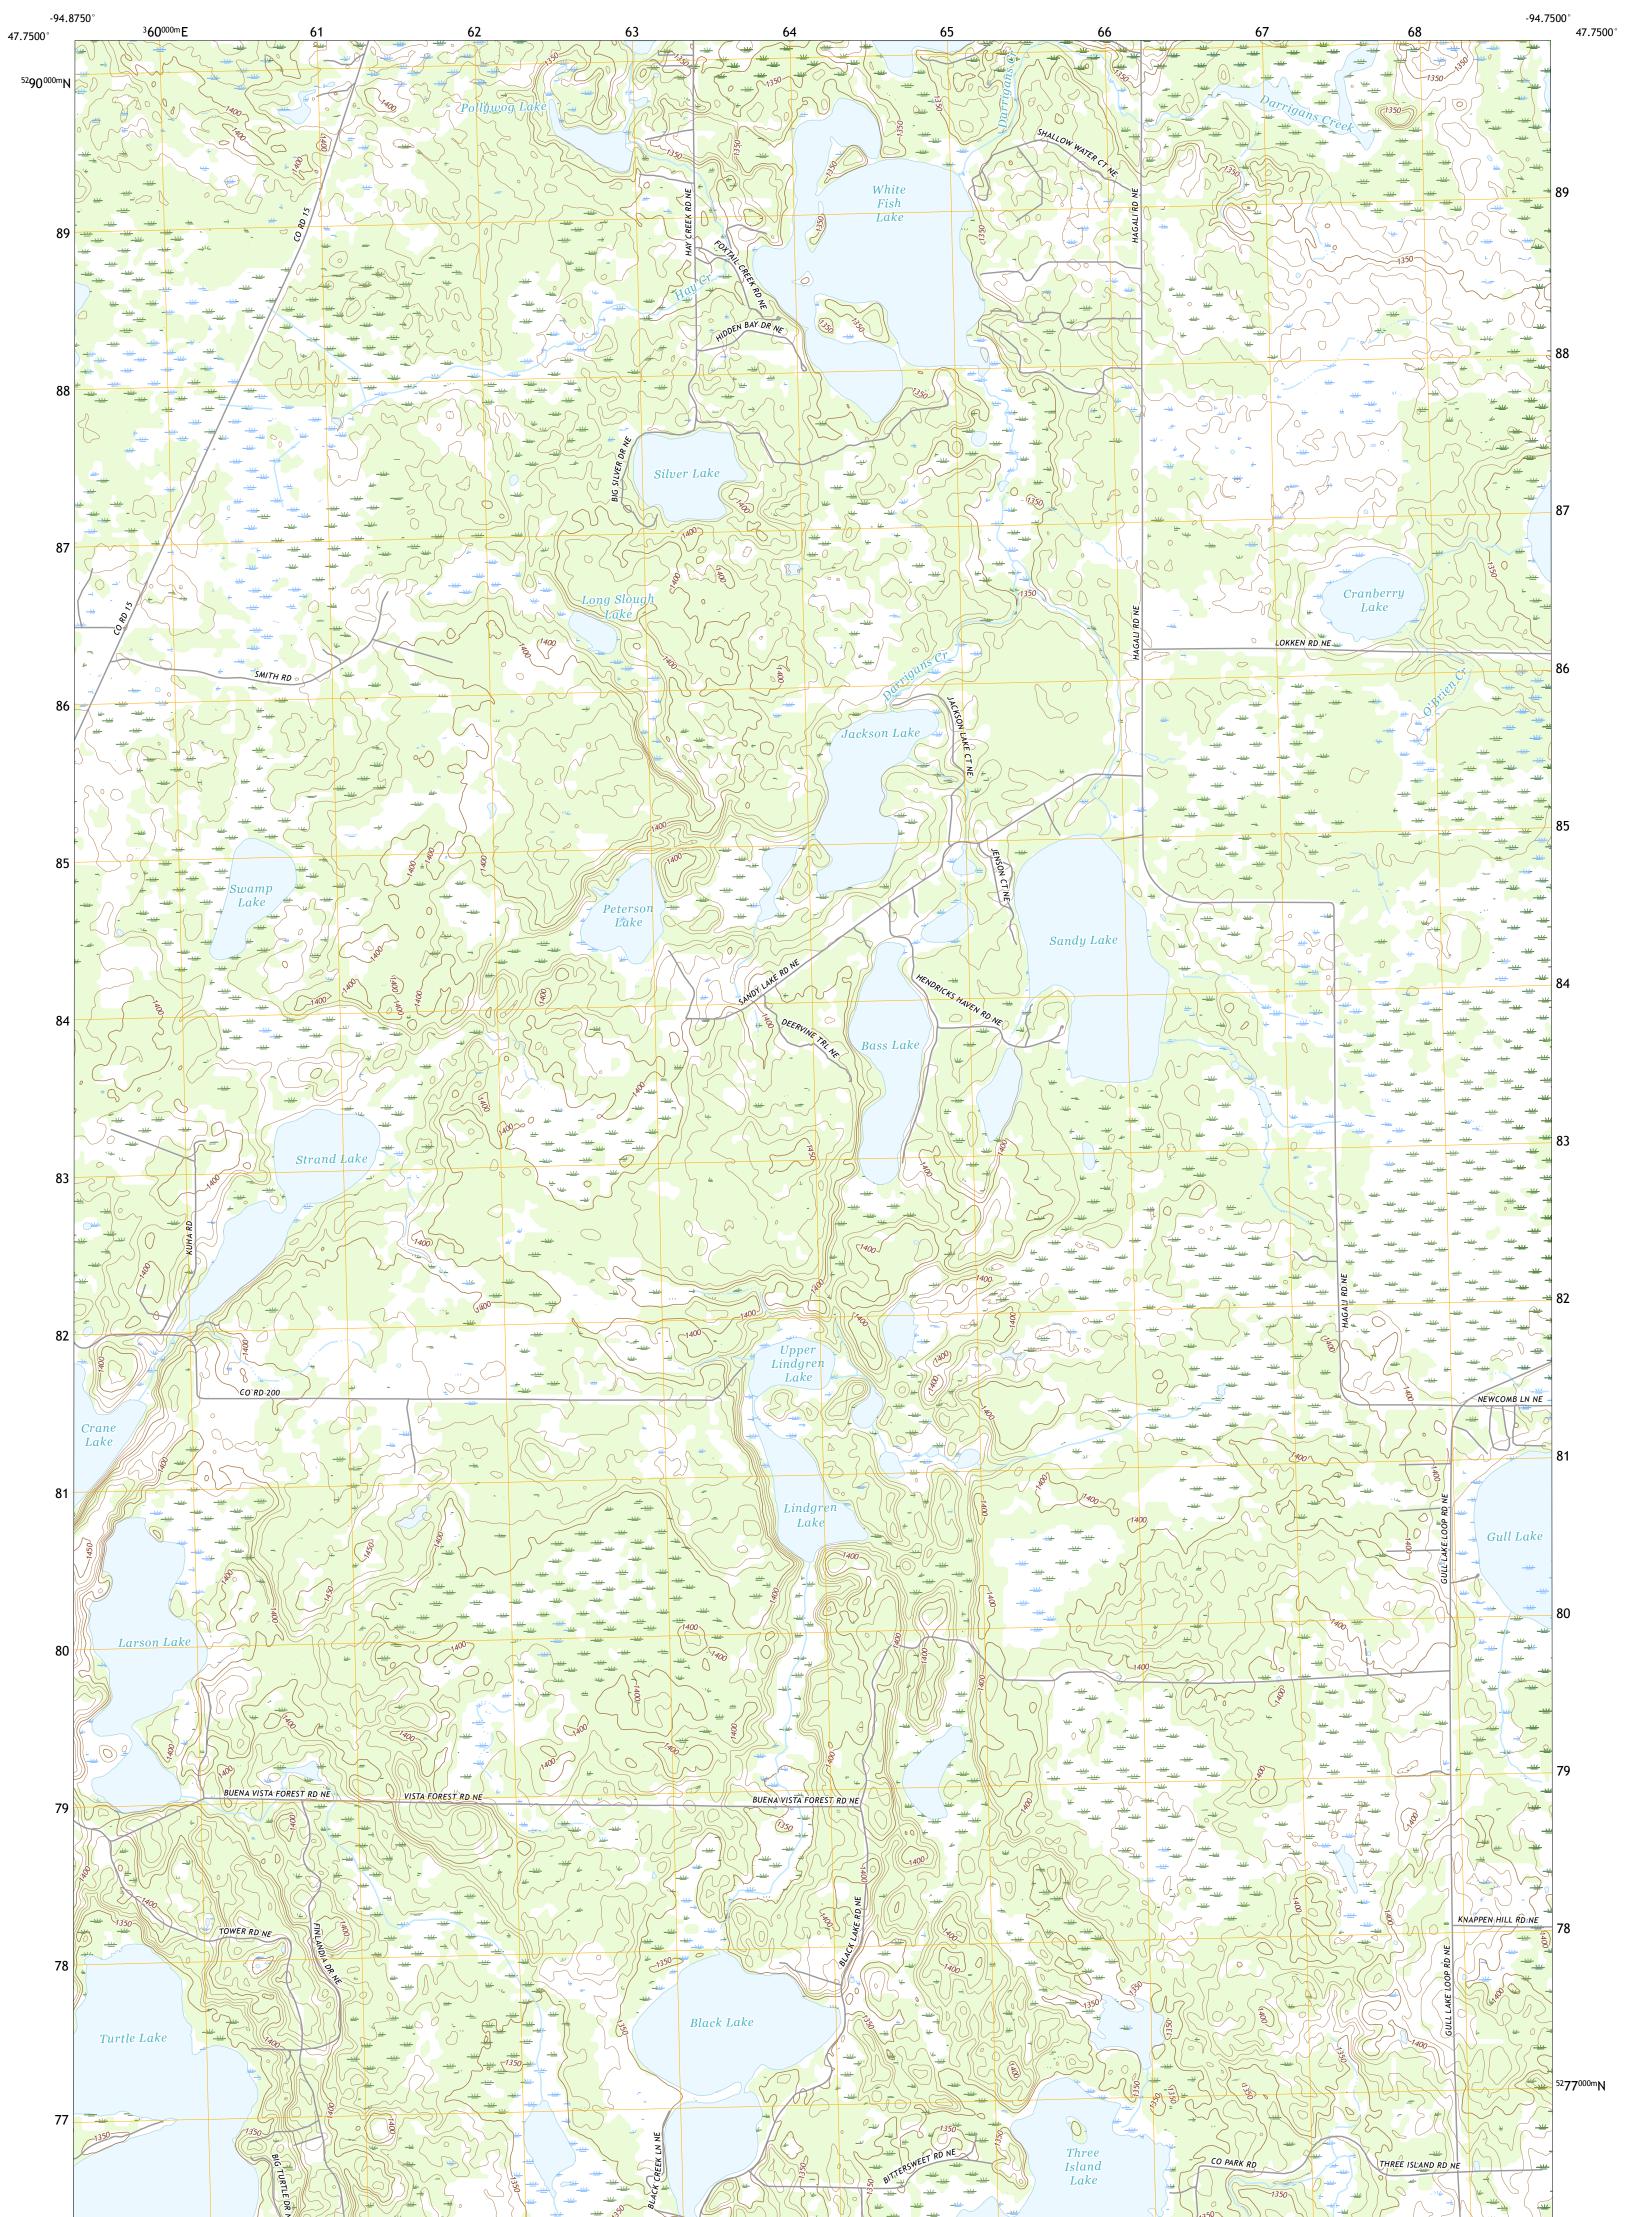

Produced by the United States Geological Survey North American Datum of 1983 (NAD83) World Geodetic System of 1984 (WGS84). Projection and 1 000-meter grid:Universal Transverse Mercator, Zone 15T This map is not a legal document. Boundaries may be generalized for this map scale. Private lands within government reservations may not be shown. Obtain permission before entering private lands.

 Imagery.
 ......NAIP, July 2017 - November 2017

 Roads.
 U.S. Census Bureau, 2016

 Names.
 .....GNIS, Not Available

 Hydrography.
 National Hydrography Dataset, 2002 - 2018

 Contours.
 .....National Elevation Dataset, 2012

 Boundaries.
 .....Multiple sources; see metadata file 2017 - 2018

 Public Land Survey System.
 ......BLM, 2017

 Wetlands.
 .....FWS National Wetlands Inventory 1981