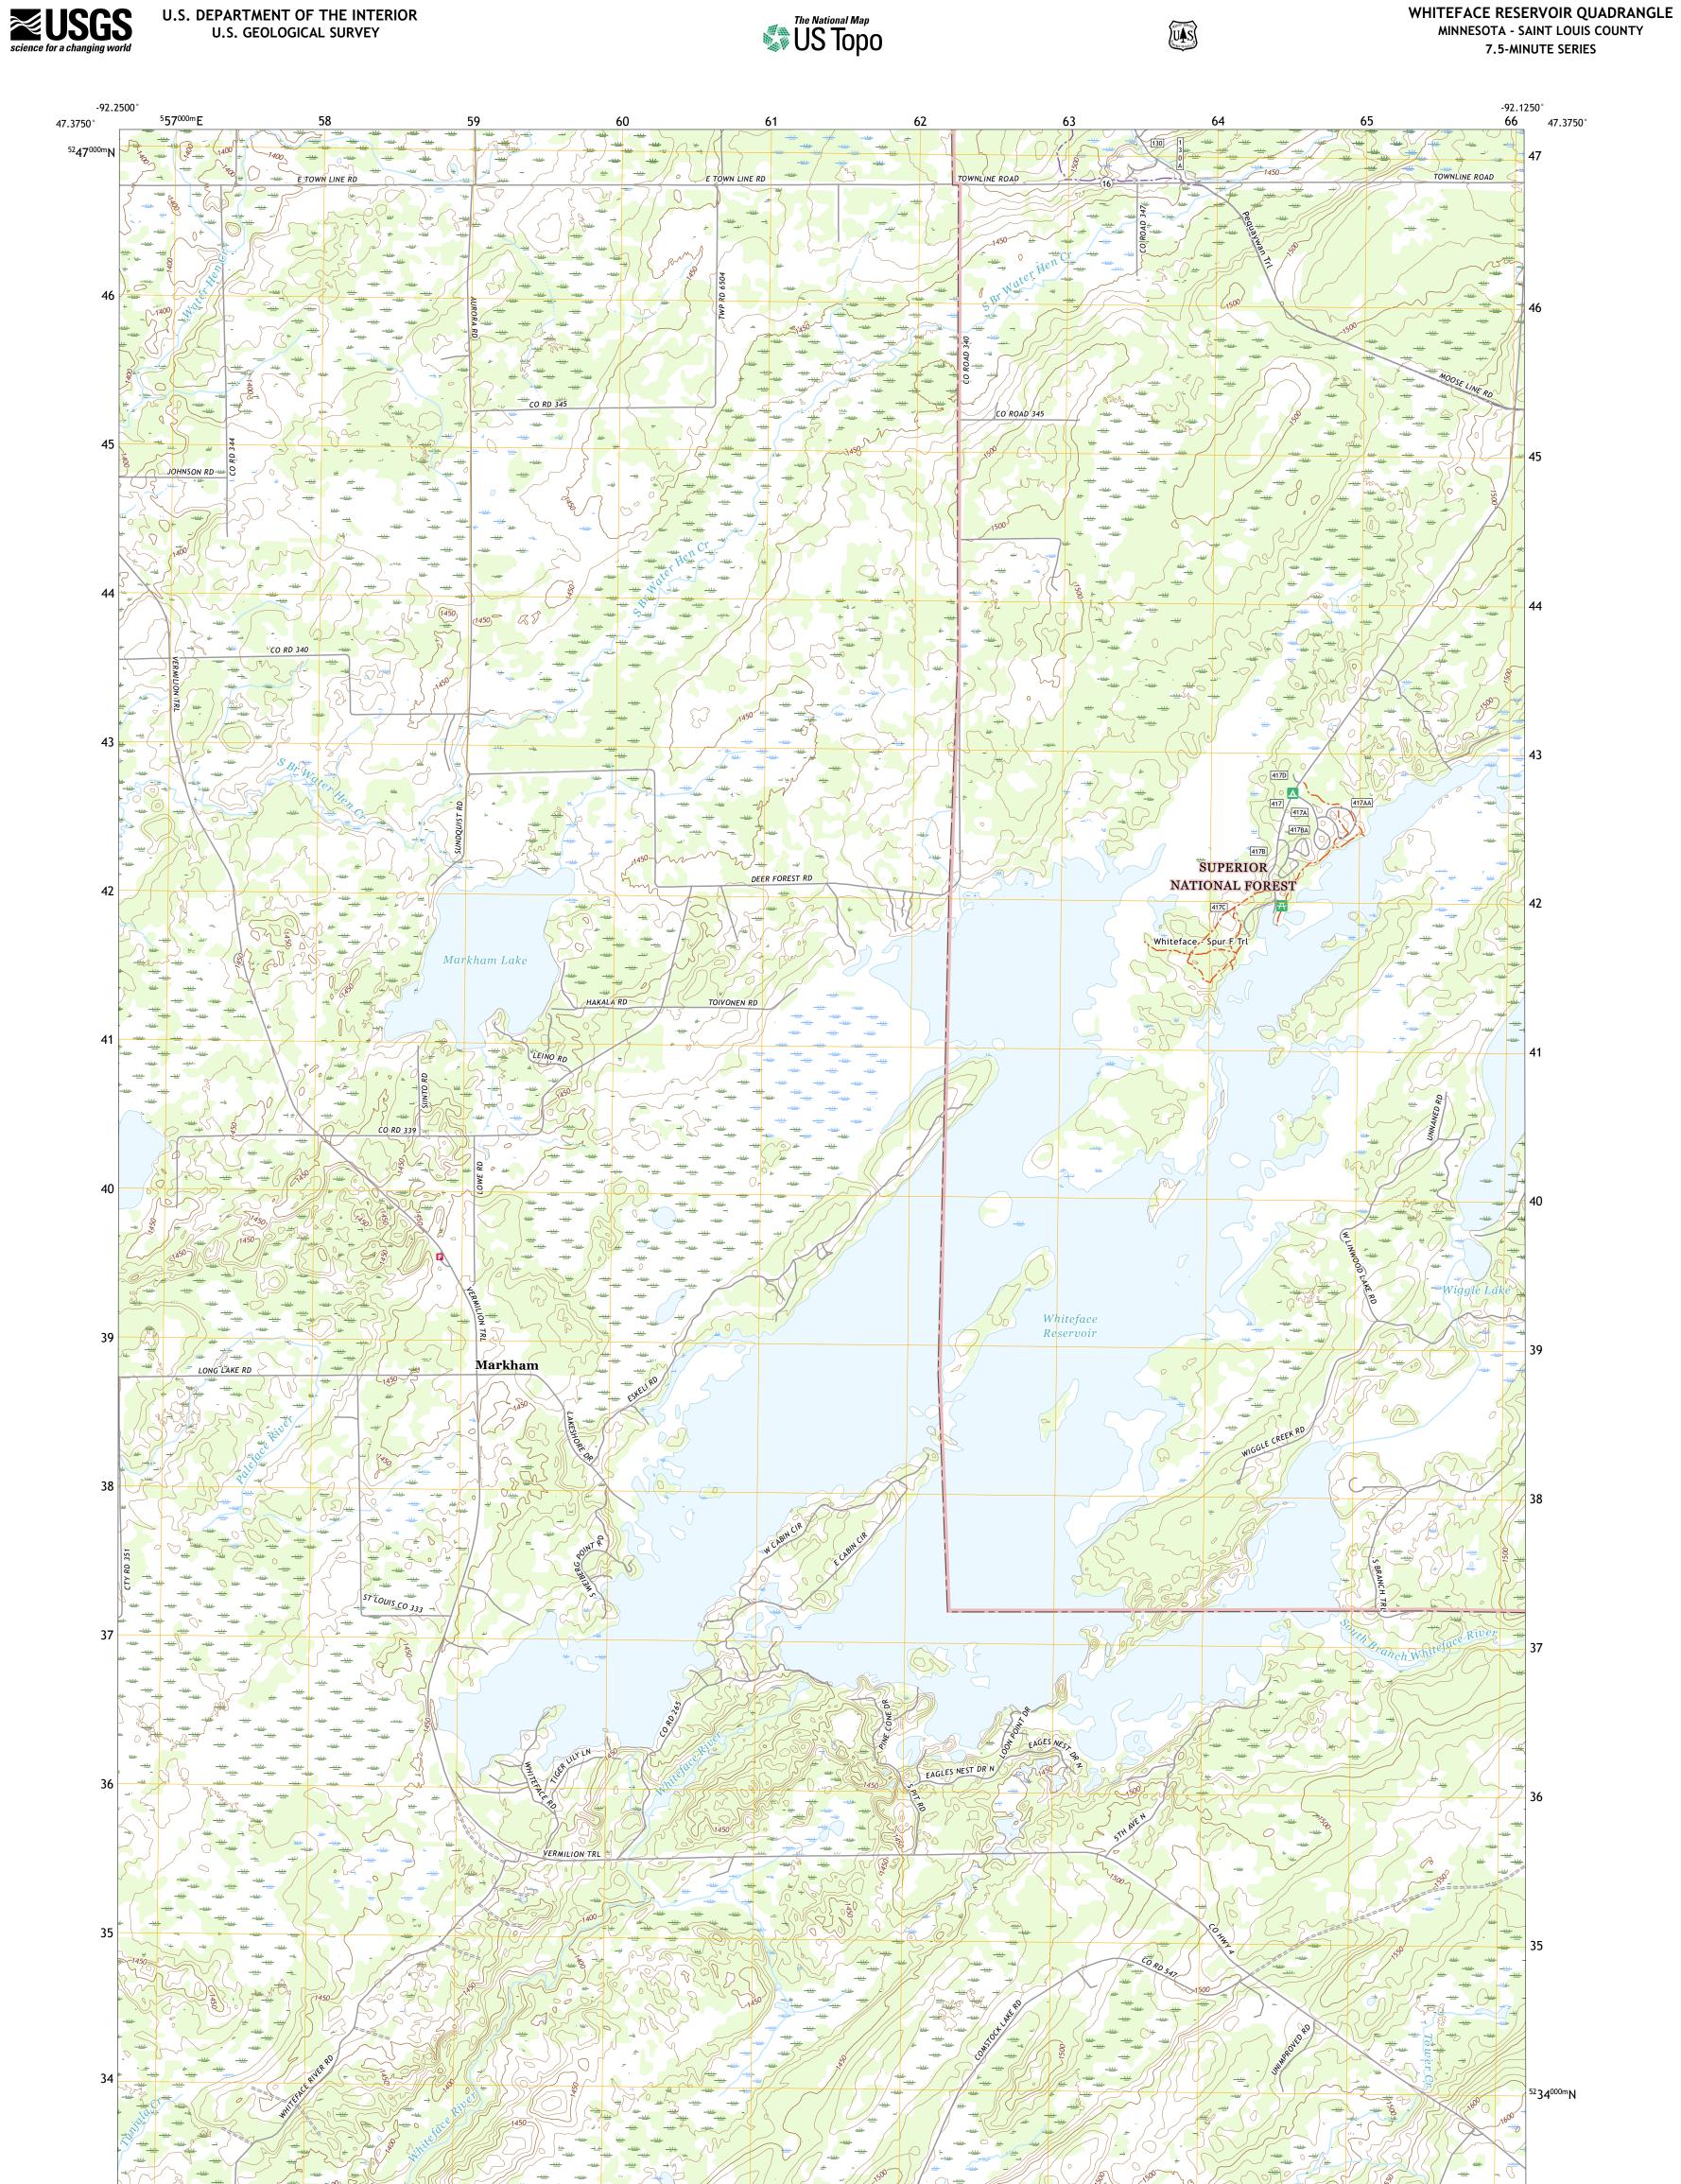

Produced by the United States Geological Survey North American Datum of 1983 (NAD83) World Geodetic System of 1984 (WGS84). Projection and 1 000-meter grid:Universal Transverse Mercator, Zone 15T This map is not a legal document. Boundaries may be generalized for this map scale. Private lands within government reservations may not be shown. Obtain permission before entering private lands.

Imagery......NAIP, September 2017 - November 2017 Roads.......U.S. Census Bureau, 2013 - 2016 Roads within US Forest Service Lands.......FSTopo Data with limited Forest Service updates, 2013 Names......GNIS, 1980 Hydrography.....National Hydrography Dataset, 2003 - 2019 Contours.....National Elevation Dataset, Not Available Boundaries......Multiple sources; see metadata file 2017 - 2021 Public Land Survey System......BLM, 2020 Wetlands......BLM, 2020

ROAD CLASSIFICATION

WHITEFACE RESERVOIR, MN

2022