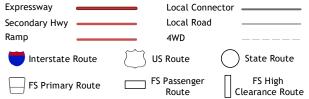

1983 (NAD83) World Geodetic System of 1984 (WGS84). Projection and 1 000-meter grid:Universal Transverse Mercator, Zone 15T This map is not a legal document. Boundaries may be generalized for this map scale. Private lands within government reservations may not be shown. Obtain permission before entering private lands.

Imagery......NAIP, September 2017 - November 2017 Roads.......U.S. Census Bureau, 2013 - 2016 Roads within US Forest Service Lands.......FSTopo Data with limited Forest Service updates, 2013 Names......GNIS, 1980 Hydrography.....National Hydrography Dataset, 2003 - 2019 Contours.....National Elevation Dataset, Not Available Boundaries......Multiple sources; see metadata file 2017 - 2021 Public Land Survey System......BLM, 2020 Wetlands......BLM, 2020



ROAD CLASSIFICATION





WHITEFACE RESERVOIR, MN

2022