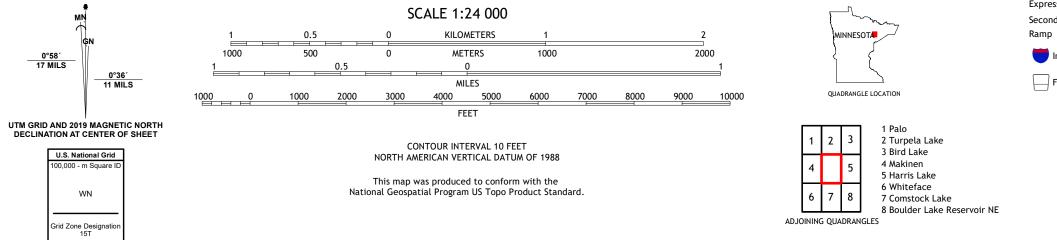

Produced by the United States Geological Survey North American Datum of 1983 (NAD83) World Geodetic System of 1984 (WGS84). Projection and 1 000-meter grid:Universal Transverse Mercator, Zone 15T This map is not a legal document. Boundaries may be generalized for this map scale. Private lands within government reservations may not be shown. Obtain permission before entering private lands.