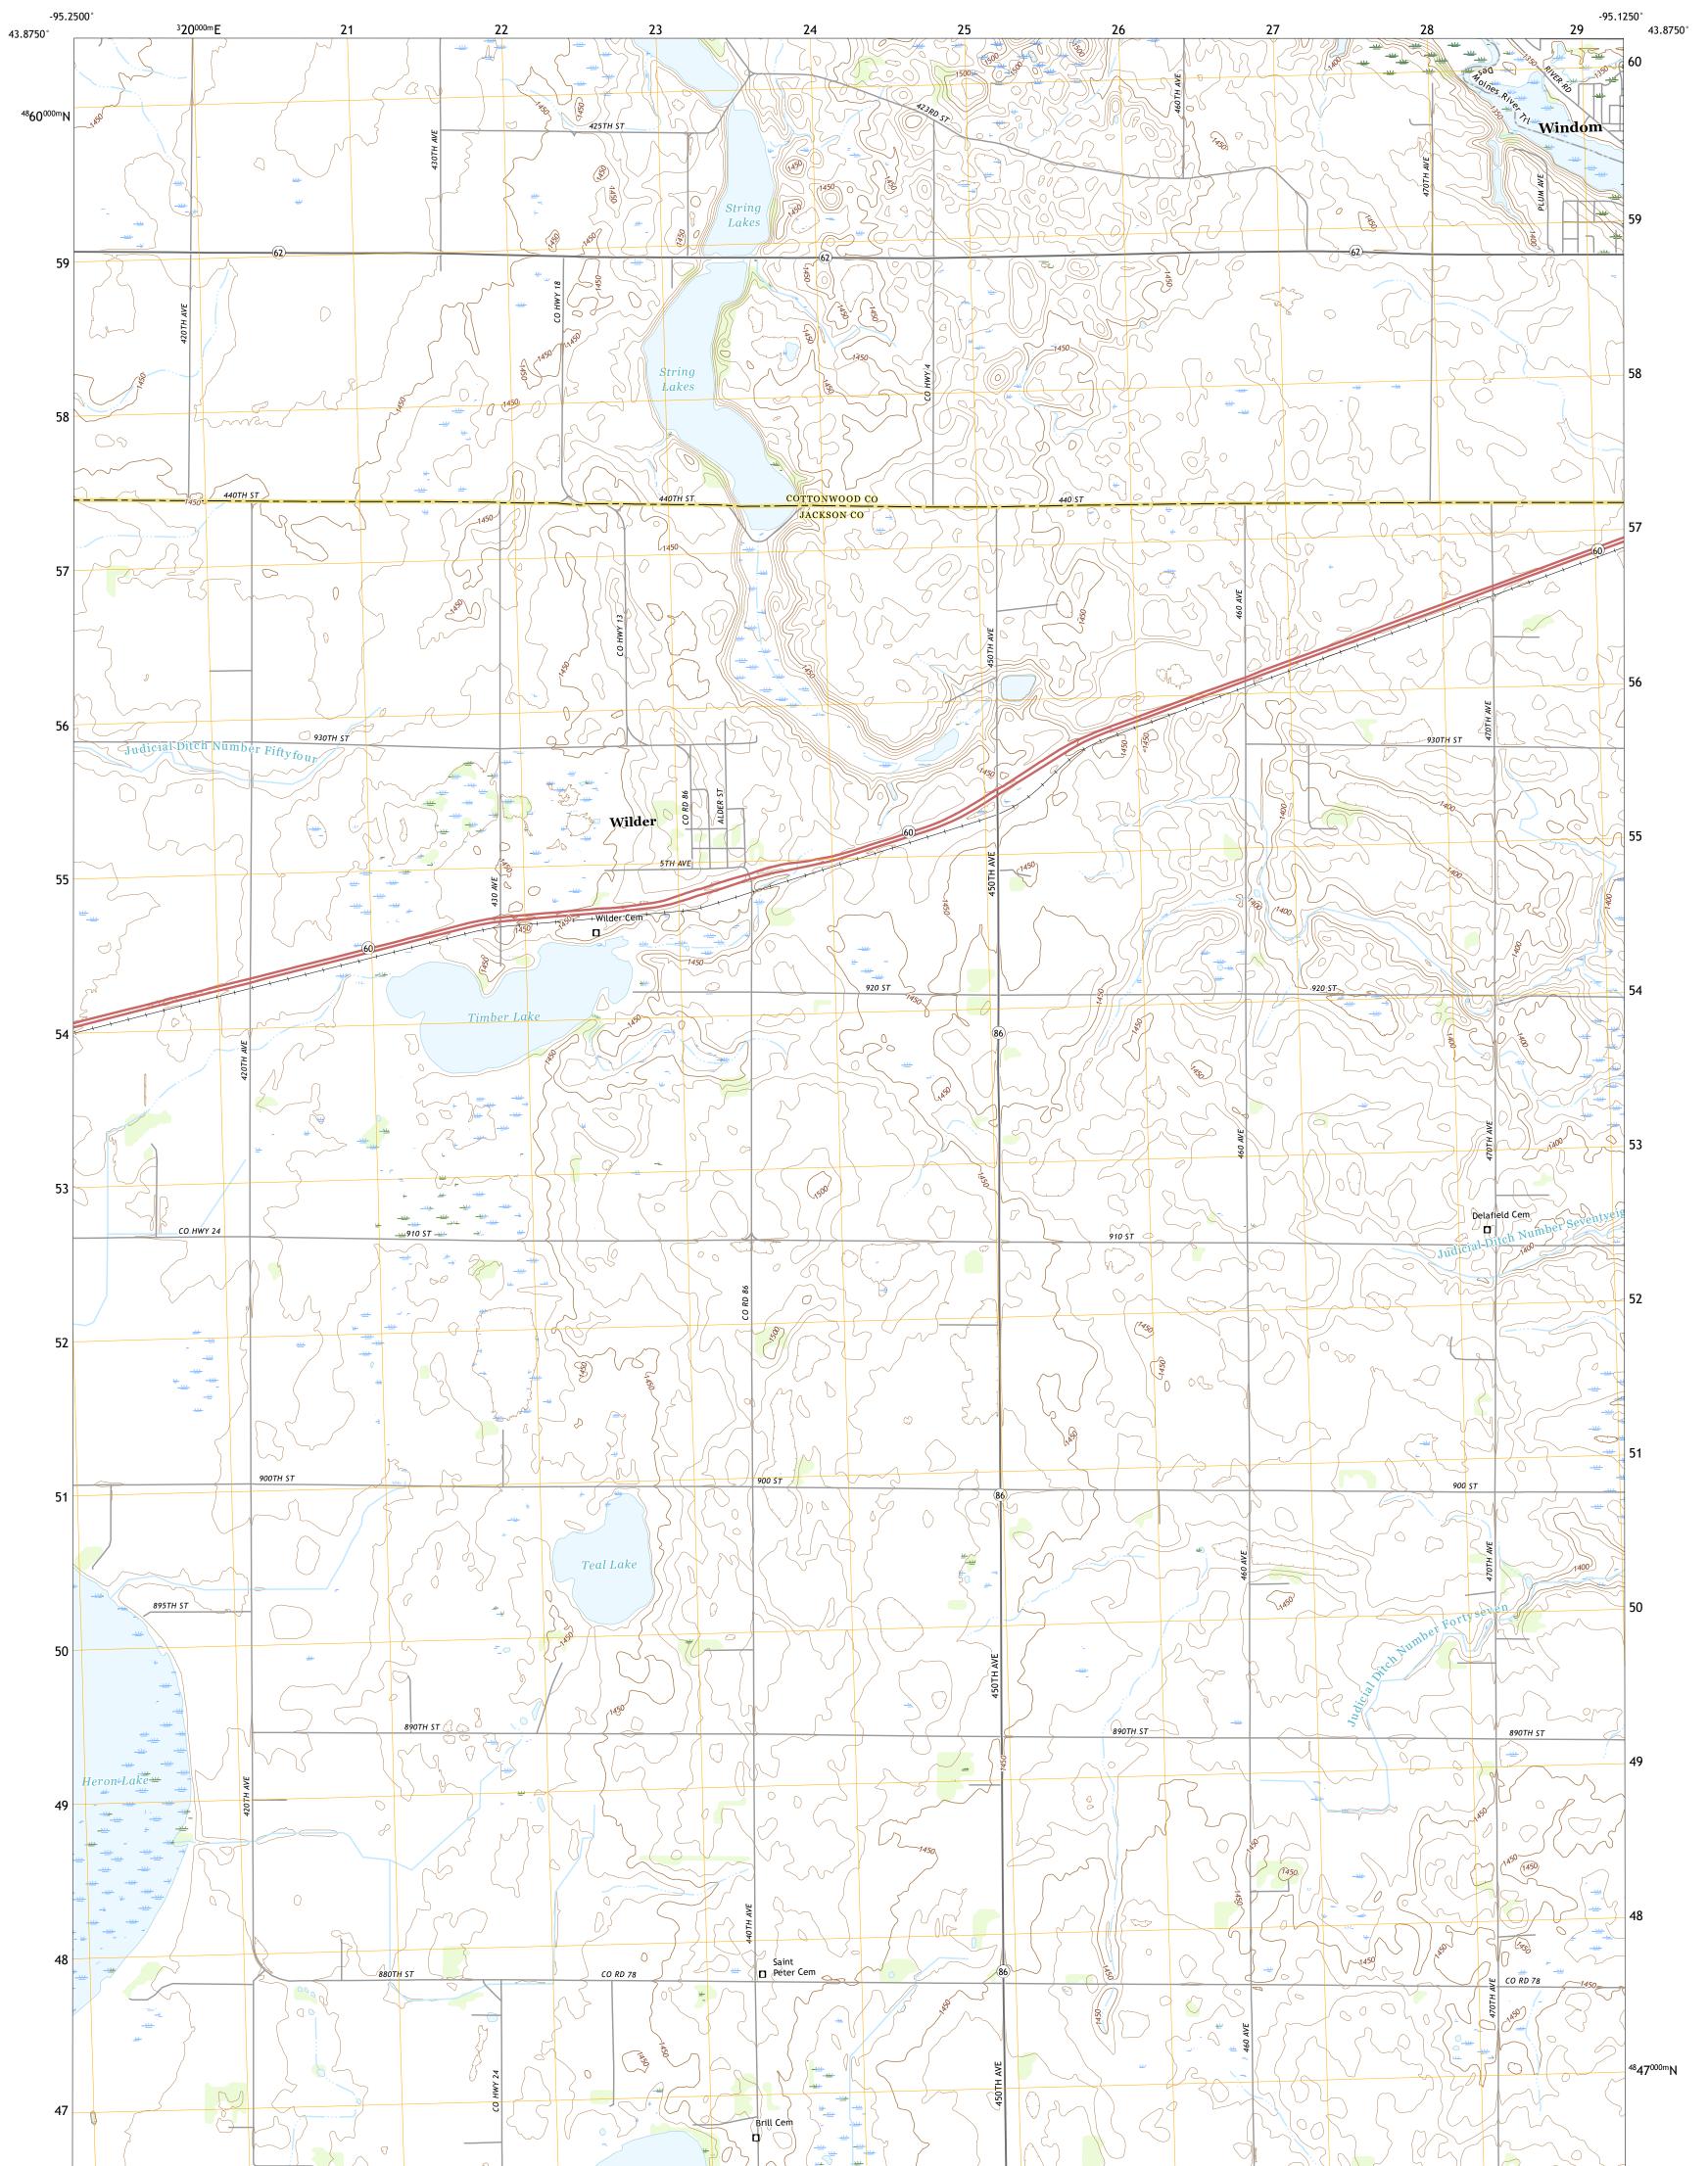

## U.S. DEPARTMENT OF THE INTERIOR U.S. GEOLOGICAL SURVEY

WILDER QUADRANGLE MINNESOTA 7.5-MINUTE SERIES

Produced by the United States Geological Survey North American Datum of 1983 (NAD83) World Geodetic System of 1984 (WGS84). Projection and 1 000-meter grid:Universal Transverse Mercator, Zone 15T This map is not a legal document. Boundaries may be generalized for this map scale. Private lands within government reservations may not be shown. Obtain permission before entering private lands.