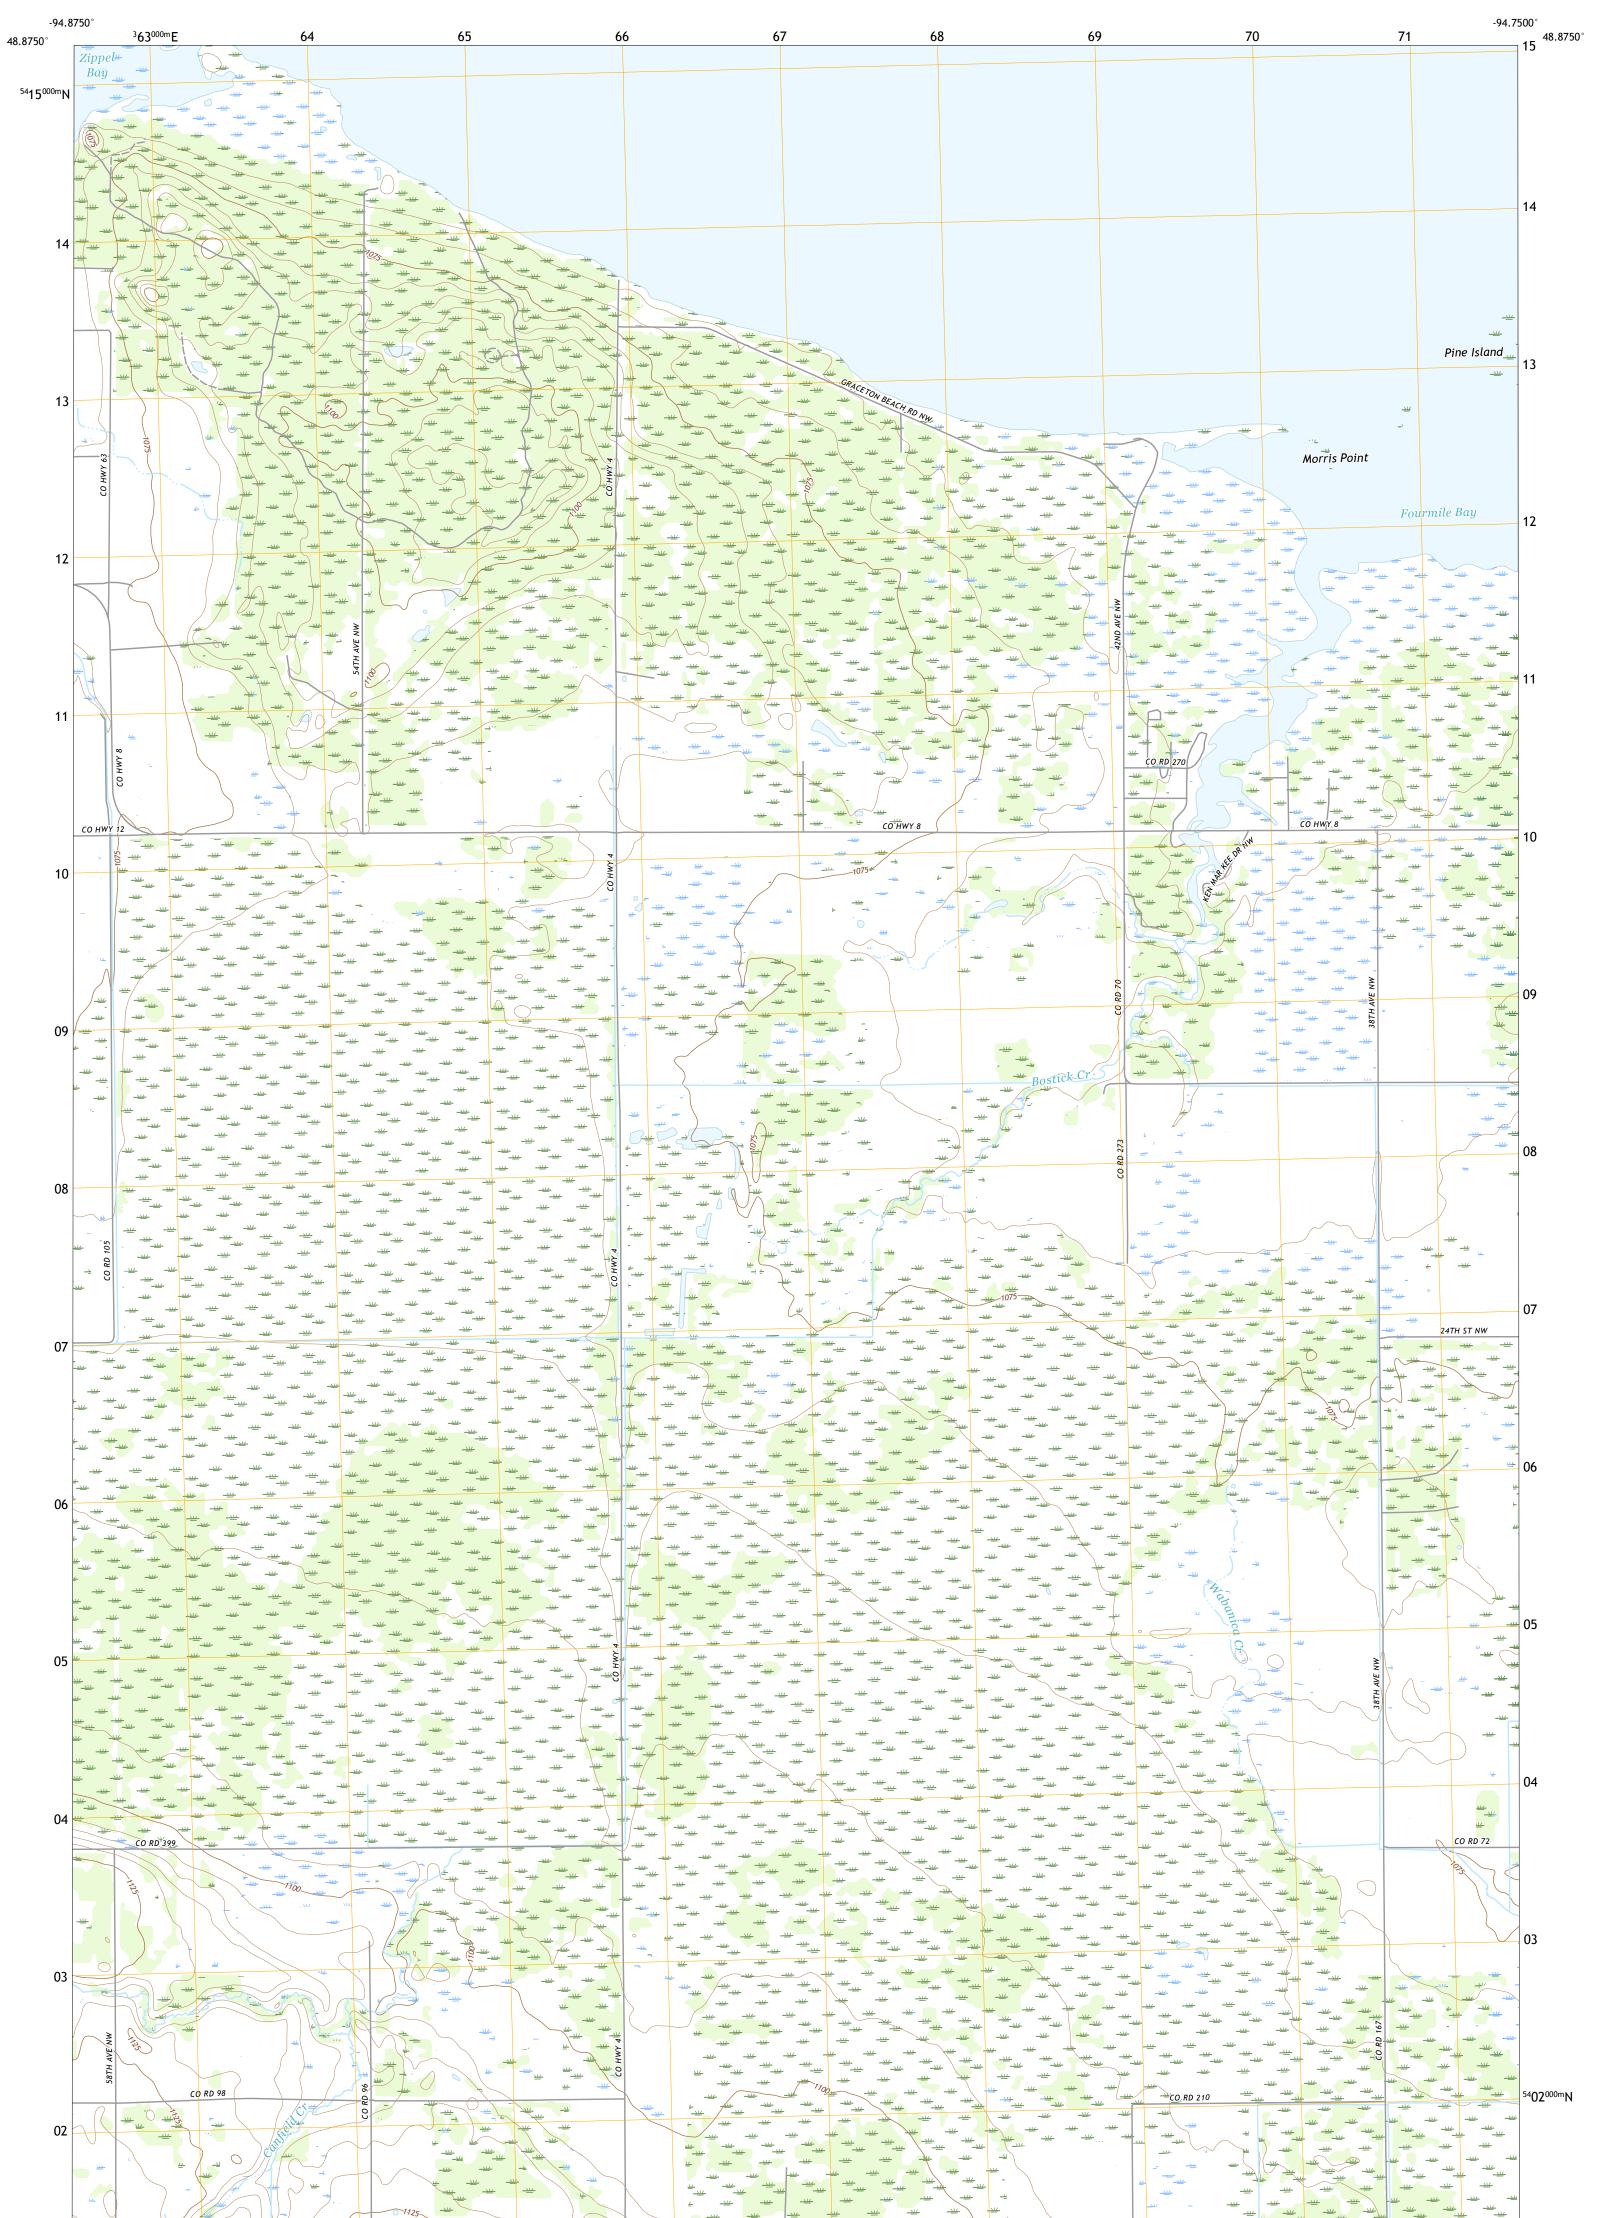

WILLIAMS SE QUADRANGLE MINNESOTA - LAKE OF THE WOODS COUNTY 7.5-MINUTE SERIES

**Produced by the United States Geological Survey** North American Datum of 1983 (NAD83) World Geodetic System of 1984 (WGS84). Projection and 1 000-meter grid:Universal Transverse Mercator, Zone 15U This map is not a legal document. Boundaries may be generalized for this map scale. Private lands within government reservations may not be shown. Obtain permission before entering private lands.

 Imagery......NAIP, August 2017 - November 2017

 Roads......NAIP, August 2017 - November 2017

 Roads......Naional U.S. Census Bureau, 2016

 Names......GNIS, 1980

 Hydrography......GNIS, 1980

 Hydrography......National Hydrography Dataset, 1899 - 2018

 Contours.....National Elevation Dataset, 2012

 Boundaries......Multiple sources; see metadata file 2017 - 2018

 Public Land Survey System........BLM, 2017

 Wetlands......FWS National Wetlands Inventory 1981 - 1982