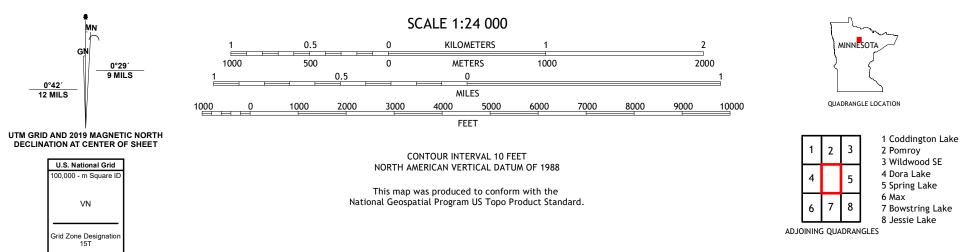

TONEST SERVICE

WIRT QUADRANGLE MINNESOTA - ITASCA COUNTY 7.5-MINUTE SERIES

Produced by the United States Geological Survey North American Datum of 1983 (NAD83) World Geodetic System of 1984 (WGS84). Projection and 1 000-meter grid:Universal Transverse Mercator, Zone 15T This map is not a legal document. Boundaries may be generalized for this map scale. Private lands within government reservations may not be shown. Obtain permission before entering private lands.