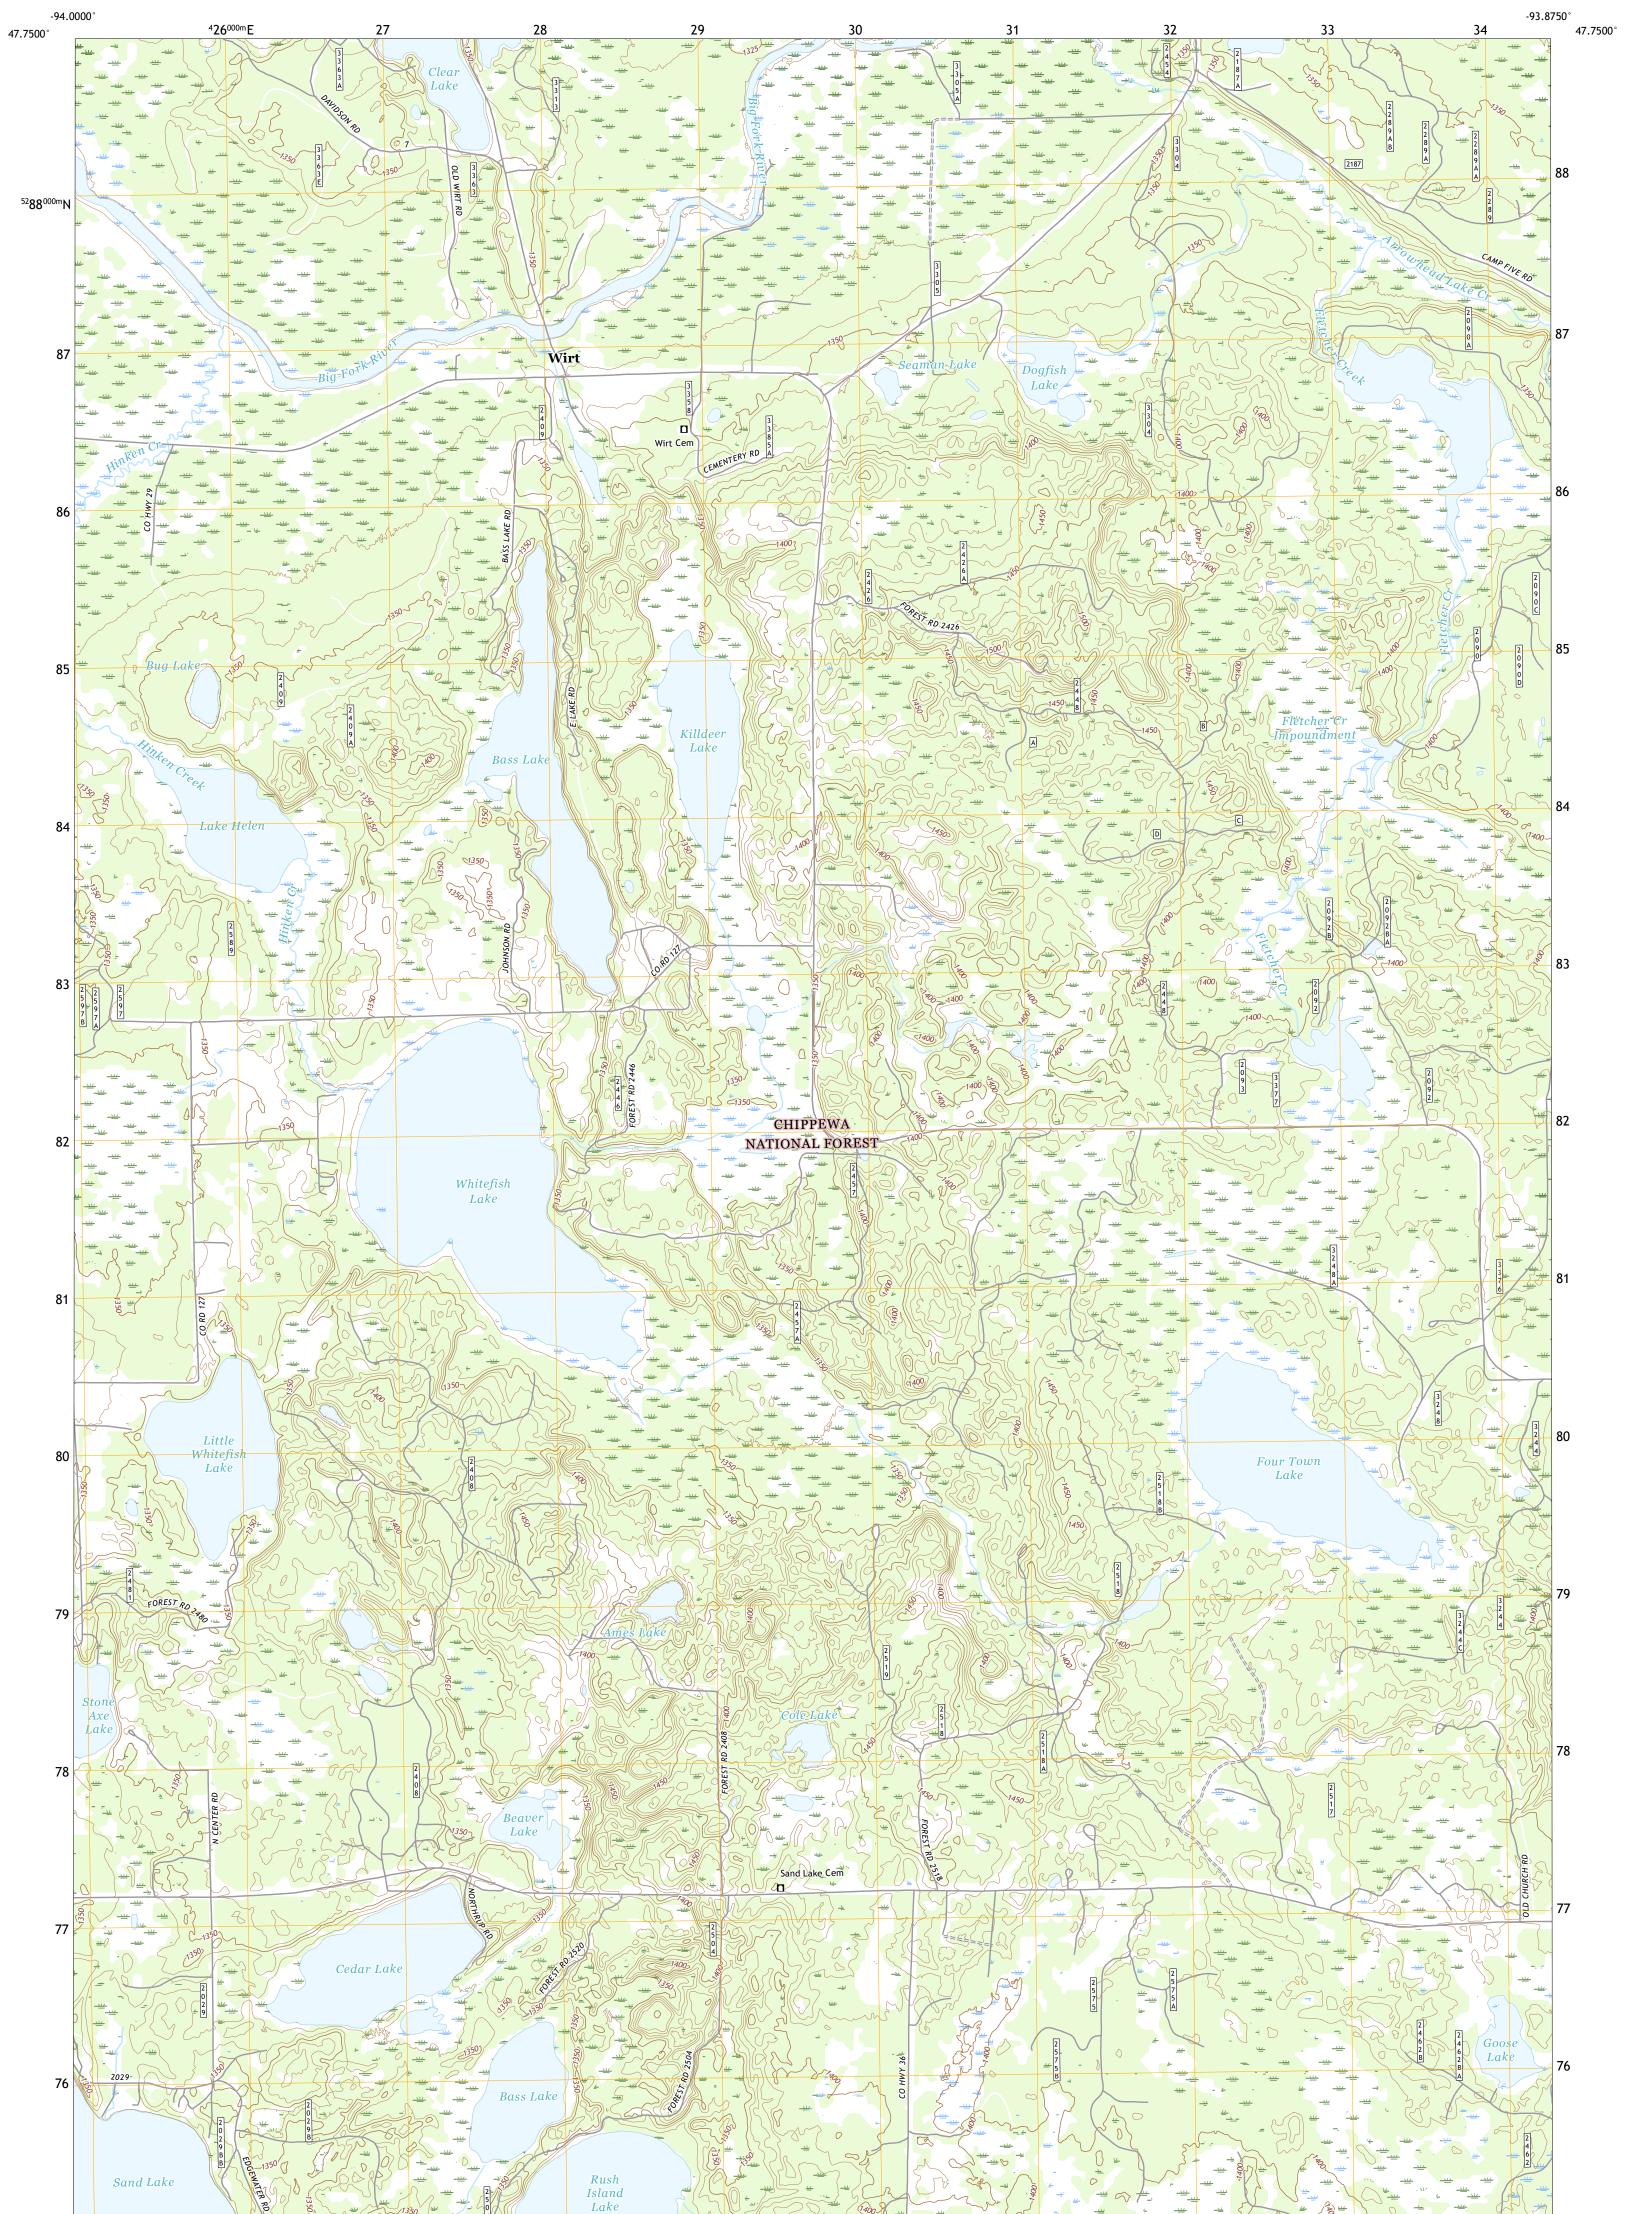

TONEST SERVICE

WIRT QUADRANGLE MINNESOTA - ITASCA COUNTY 7.5-MINUTE SERIES

Produced by the United States Geological Survey North American Datum of 1983 (NAD83) World Geodetic System of 1984 (WGS84). Projection and 1 000-meter grid:Universal Transverse Mercator, Zone 15T This map is not a legal document. Boundaries may be generalized for this map scale. Private lands within government reservations may not be shown. Obtain permission before entering private lands.