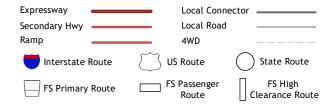

ROAD CLASSIFICATION

Check with local Forest Service unit for current travel conditions and restrictions.

WIRT, MN

2022