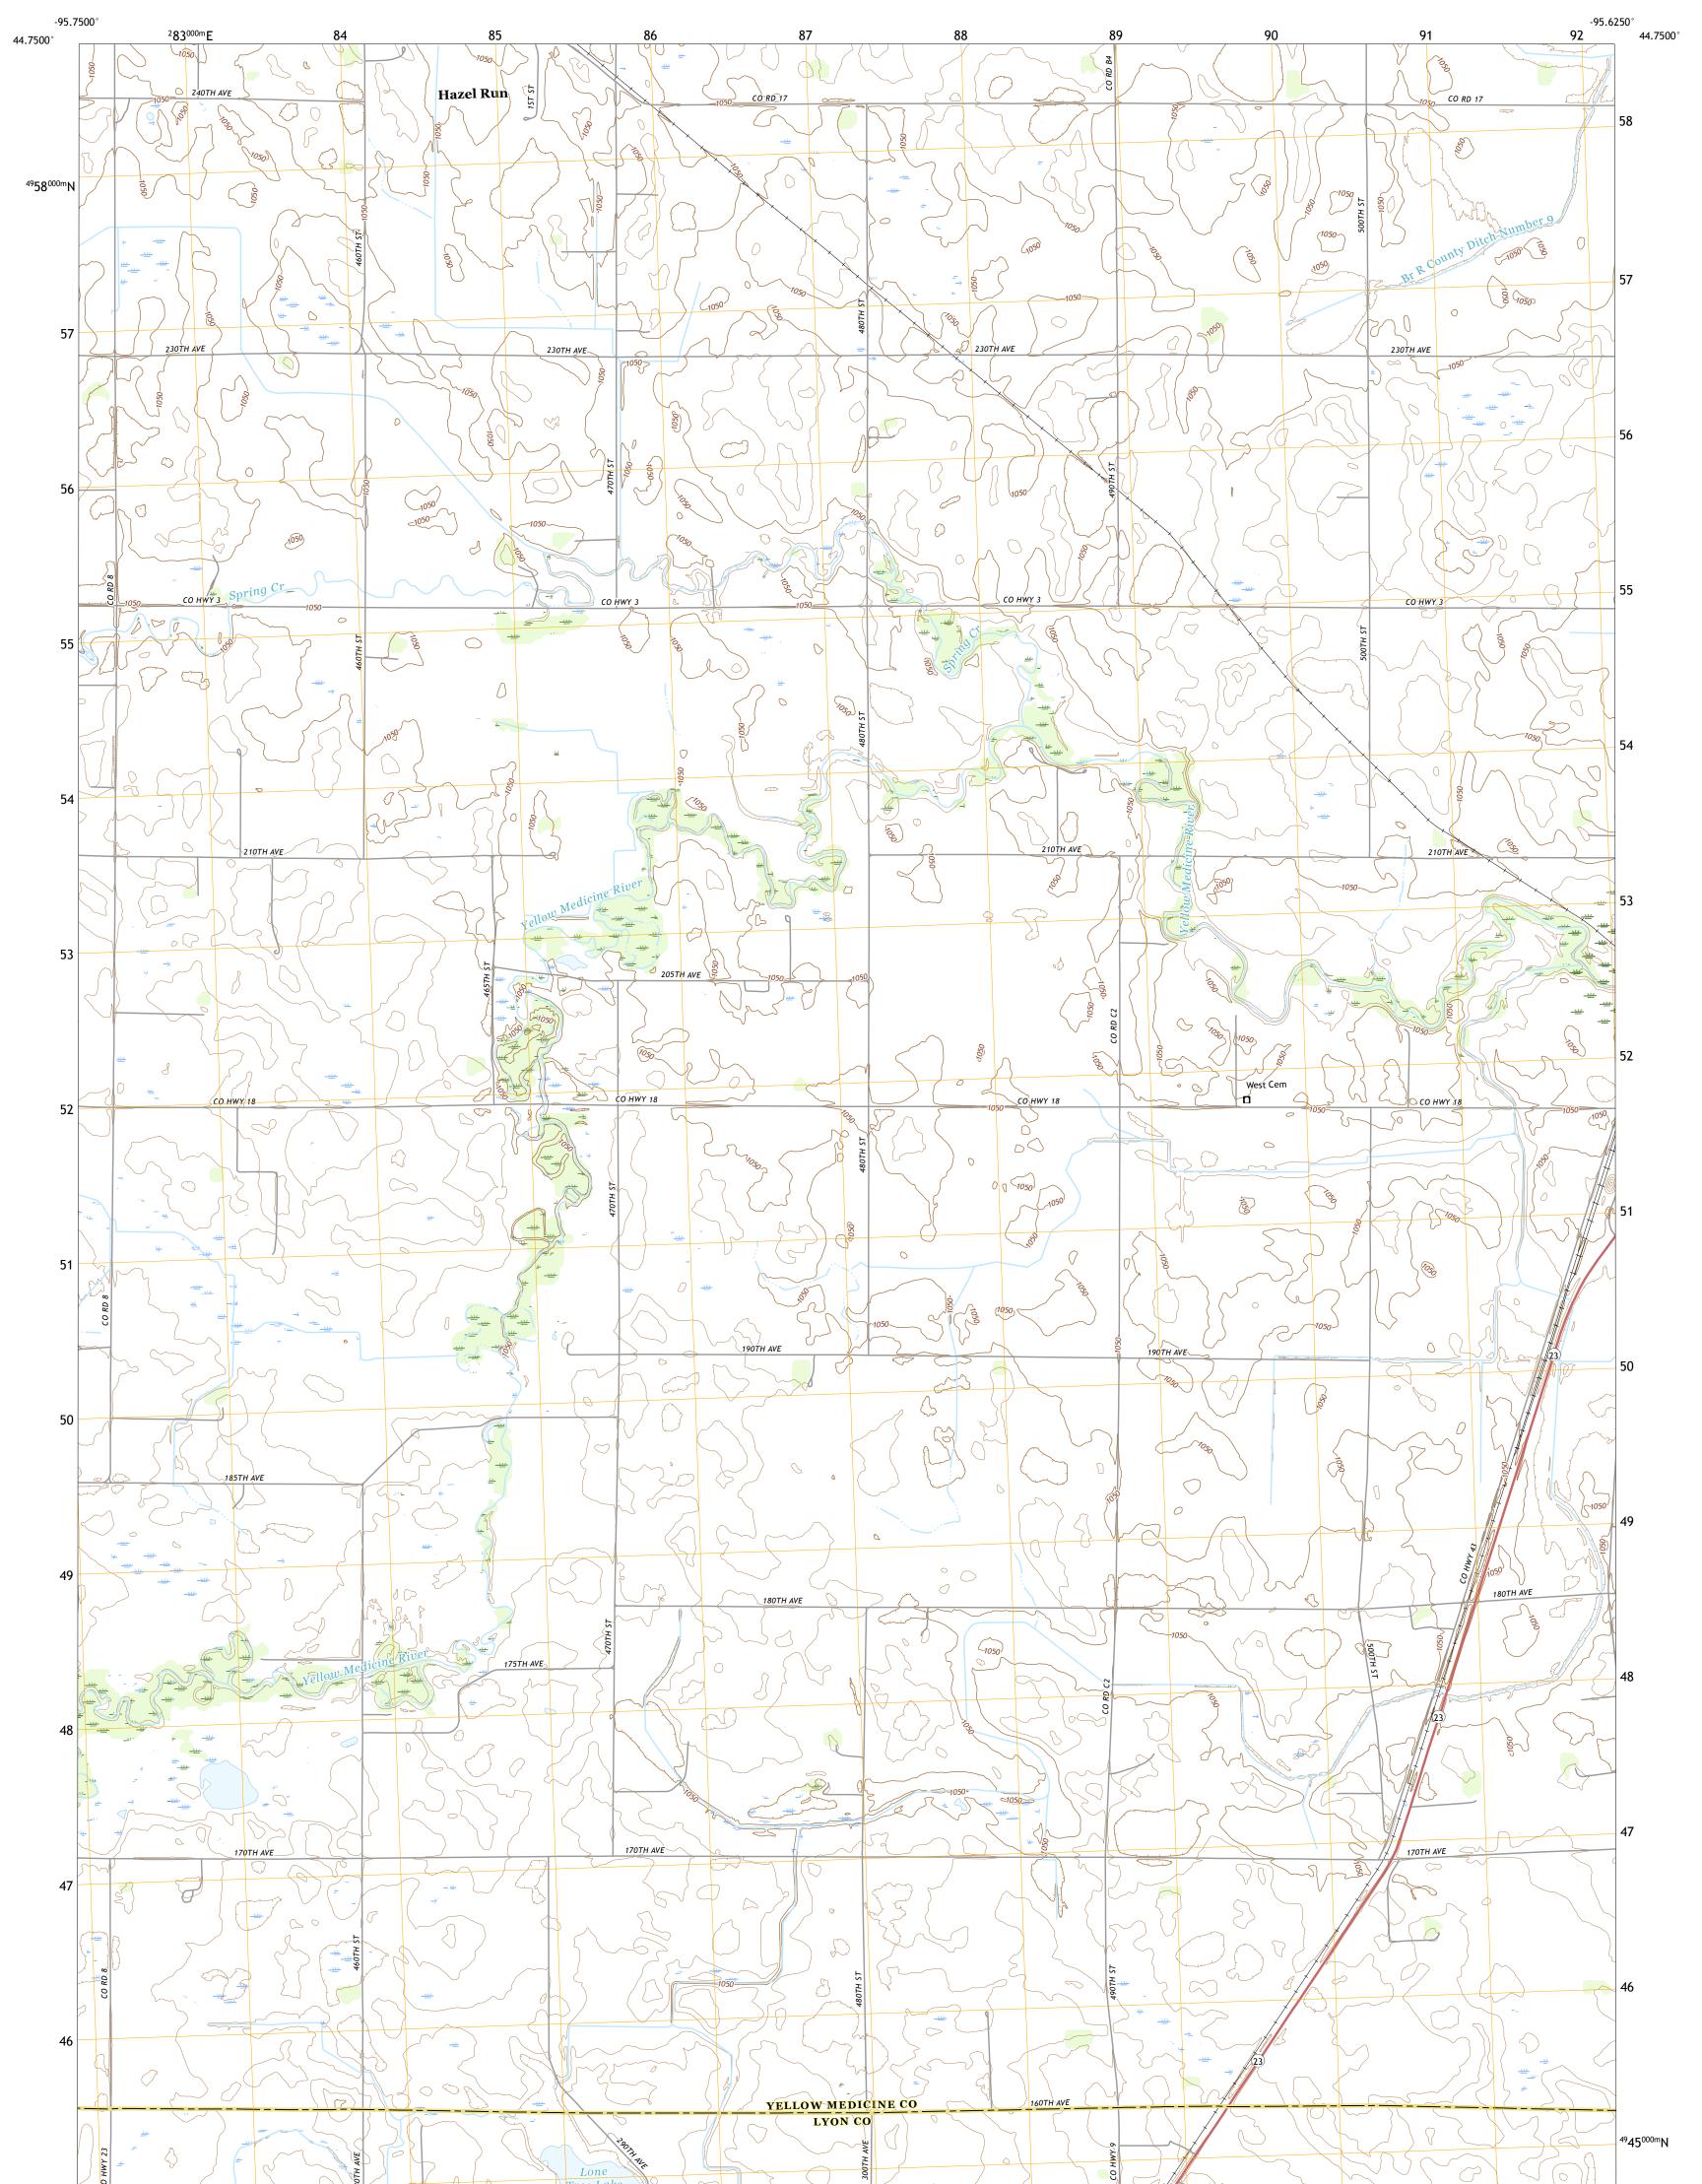

## U.S. DEPARTMENT OF THE INTERIOR U.S. GEOLOGICAL SURVEY

WOOD LAKE NW QUADRANGLE MINNESOTA 7.5-MINUTE SERIES

Produced by the United States Geological Survey North American Datum of 1983 (NAD83) World Geodetic System of 1984 (WGS84). Projection and 1 000-meter grid:Universal Transverse Mercator, Zone 15T This map is not a legal document. Boundaries may be generalized for this map scale. Private lands within government reservations may not be shown. Obtain permission before entering private lands.

Imagery..... Roads...... Names..... ..........NAIP, July 2017 - November 2017 U.S. Census Bureau, 2016 ......GNIS, 1980 - 2018 

 National
 Hydrography
 Dataset, 2002 - 2018

 Contours
 National
 Elevation
 Dataset, 2016

 Boundaries
 Multiple sources; see metadata file 2017 - 2018

 Public
 Land
 Survey
 System

 Wetlands
 FWS
 National
 Wetlands
 Inventory

 2011

## NSN. 7643016373592 NGA REF NO. US GS X 24 K 49 7 23

\_\_\_\_