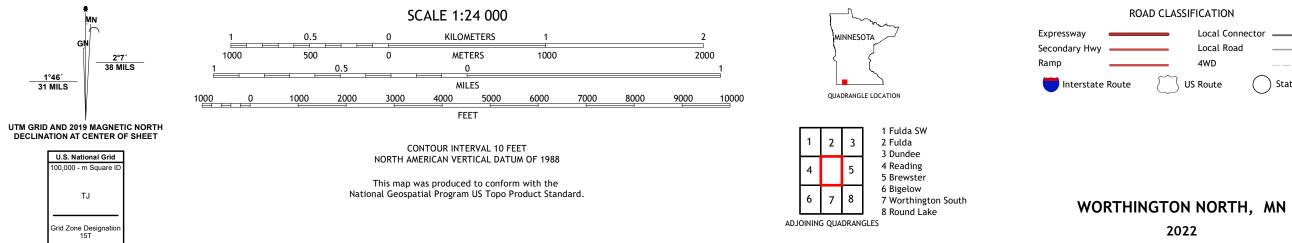

WORTHINGTON NORTH QUADRANGLE MINNESOTA - NOBLES COUNTY 7.5-MINUTE SERIES

Produced by the United States Geological Survey North American Datum of 1983 (NAD83) World Geodetic System of 1984 (WGS84). Projection and 1 000-meter grid:Universal Transverse Mercator, Zone 15T This map is not a legal document. Boundaries may be generalized for this map scale. Private lands within government reservations may not be shown. Obtain permission before entering private lands.