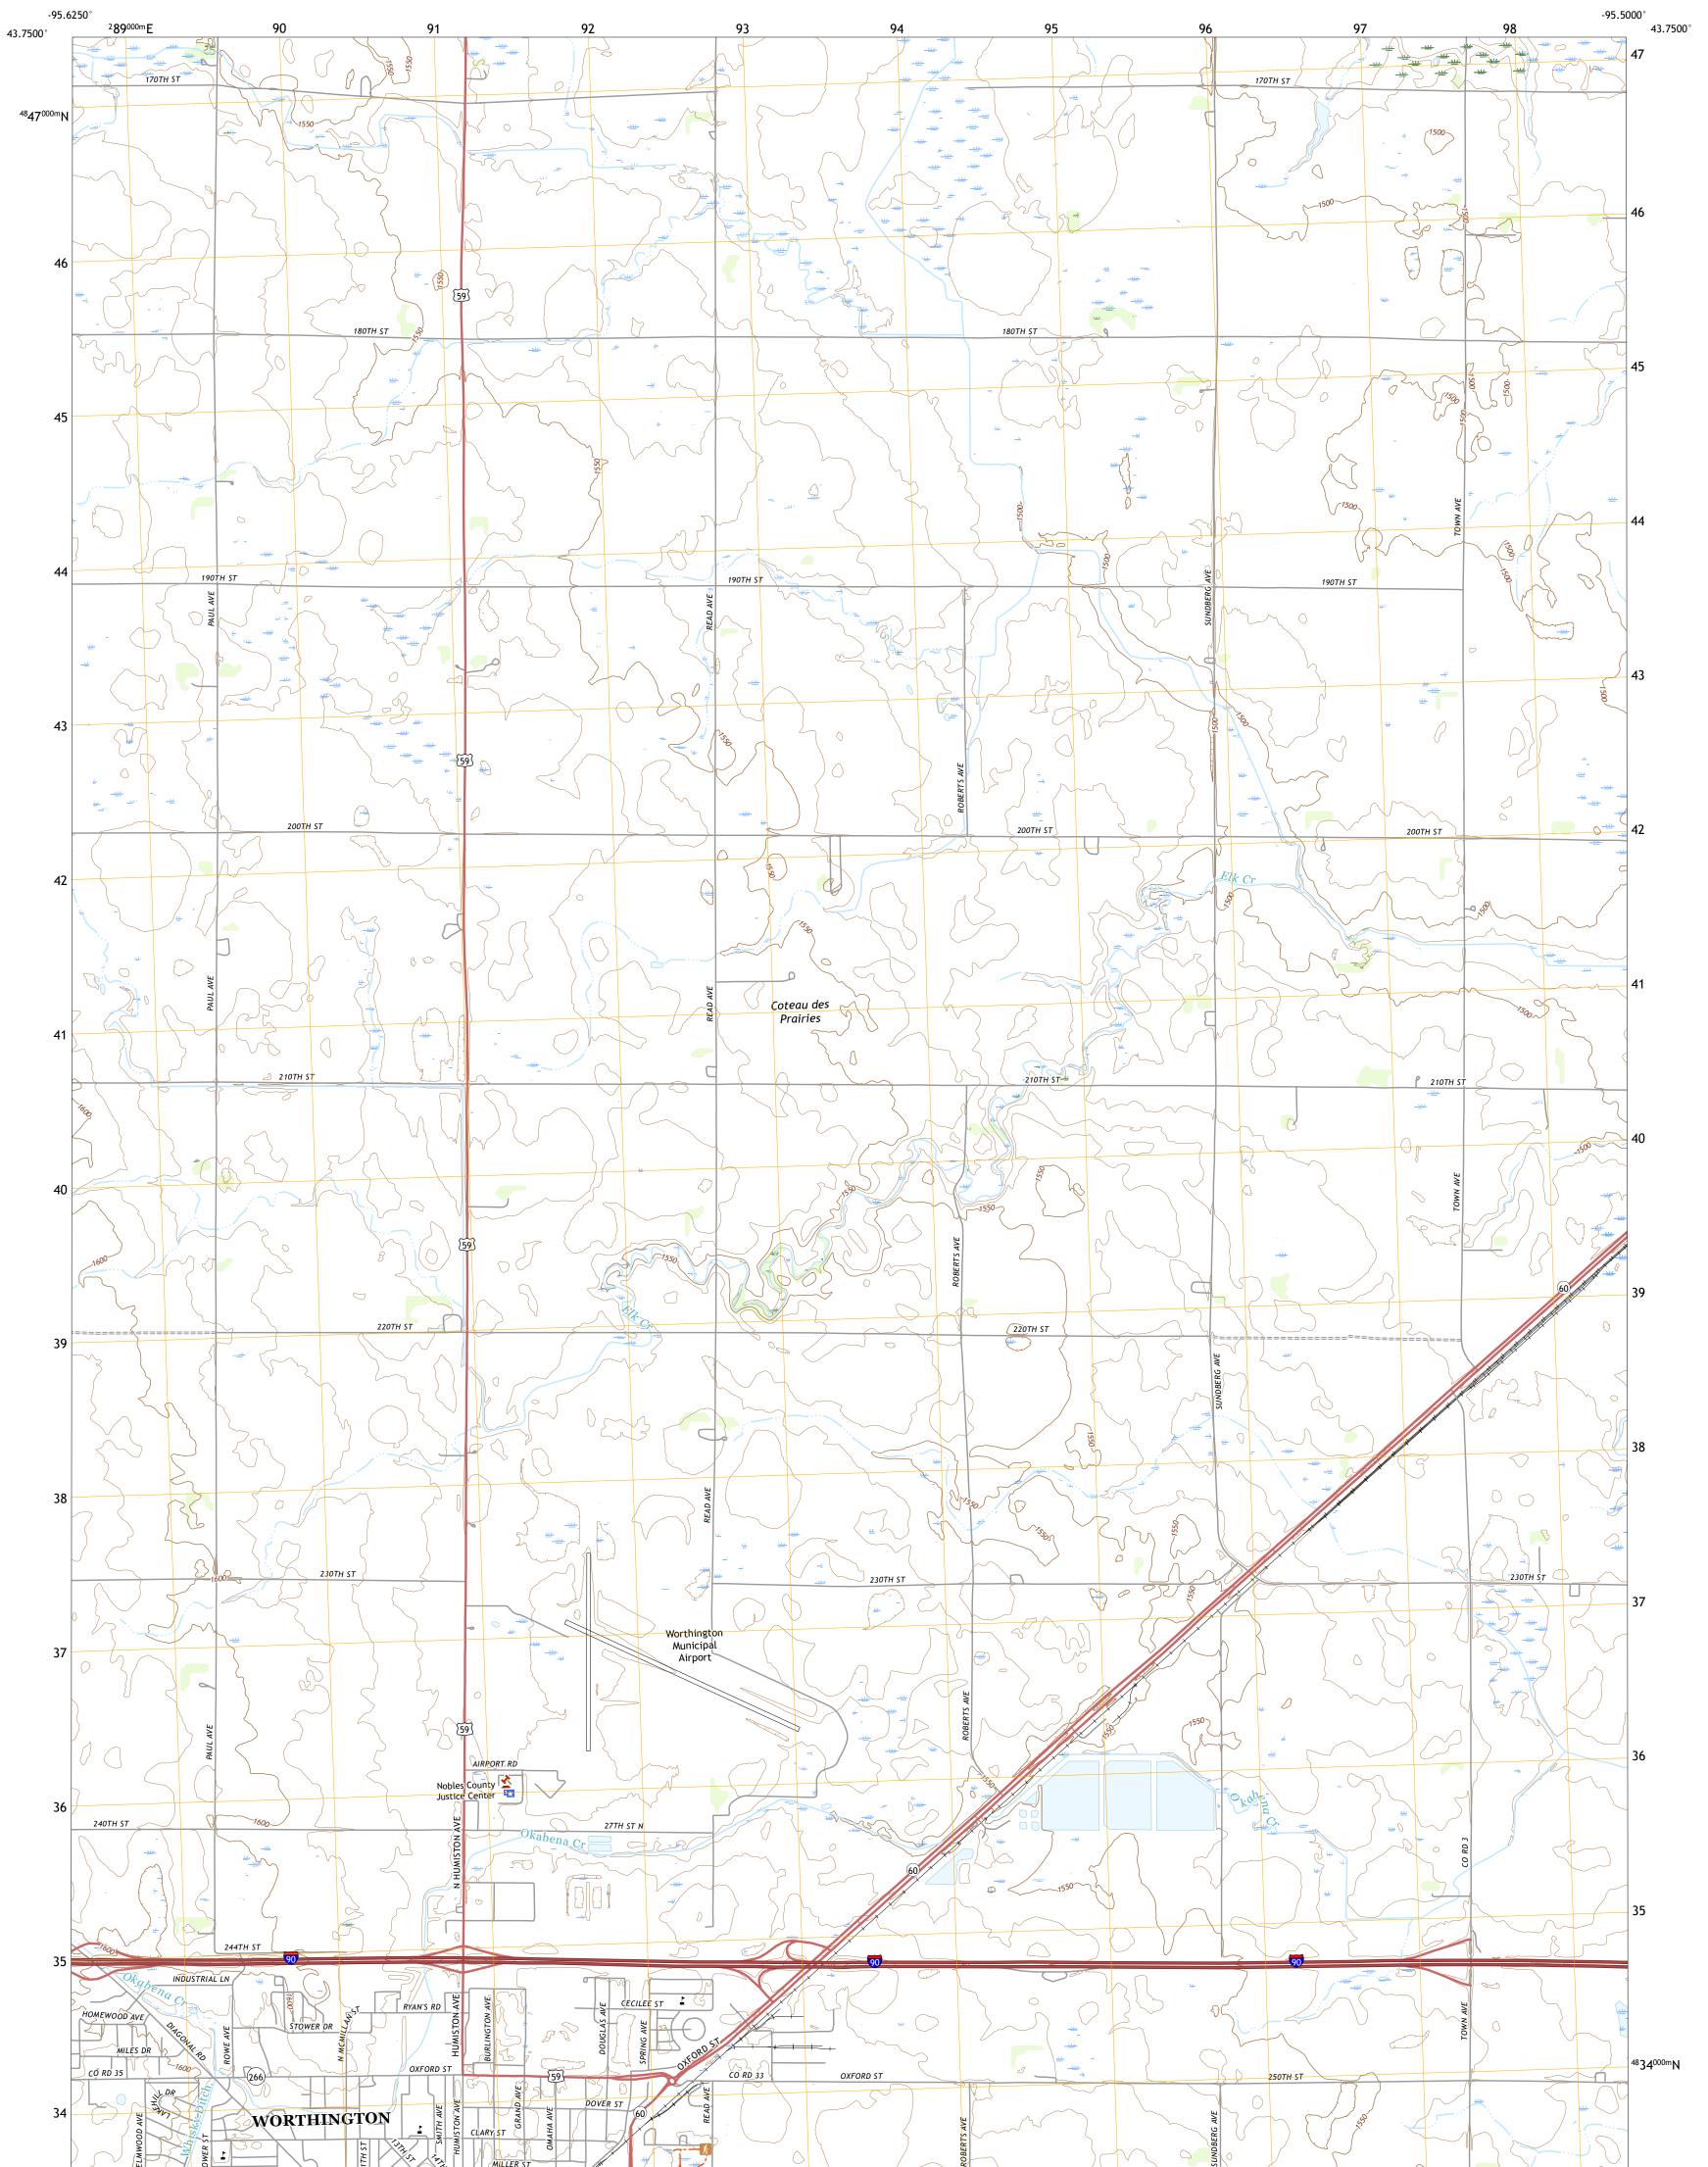

WORTHINGTON NORTH QUADRANGLE MINNESOTA - NOBLES COUNTY 7.5-MINUTE SERIES

Produced by the United States Geological Survey North American Datum of 1983 (NAD83) World Geodetic System of 1984 (WGS84). Projection and 1 000-meter grid:Universal Transverse Mercator, Zone 15T This map is not a legal document. Boundaries may be generalized for this map scale. Private lands within government reservations may not be shown. Obtain permission before entering private lands.

Imagery.... Roads..... Names..... Public Land Survey System..... Wetlands......FWS Nationa National Wetlands 2011 Wetlands..... Inventory