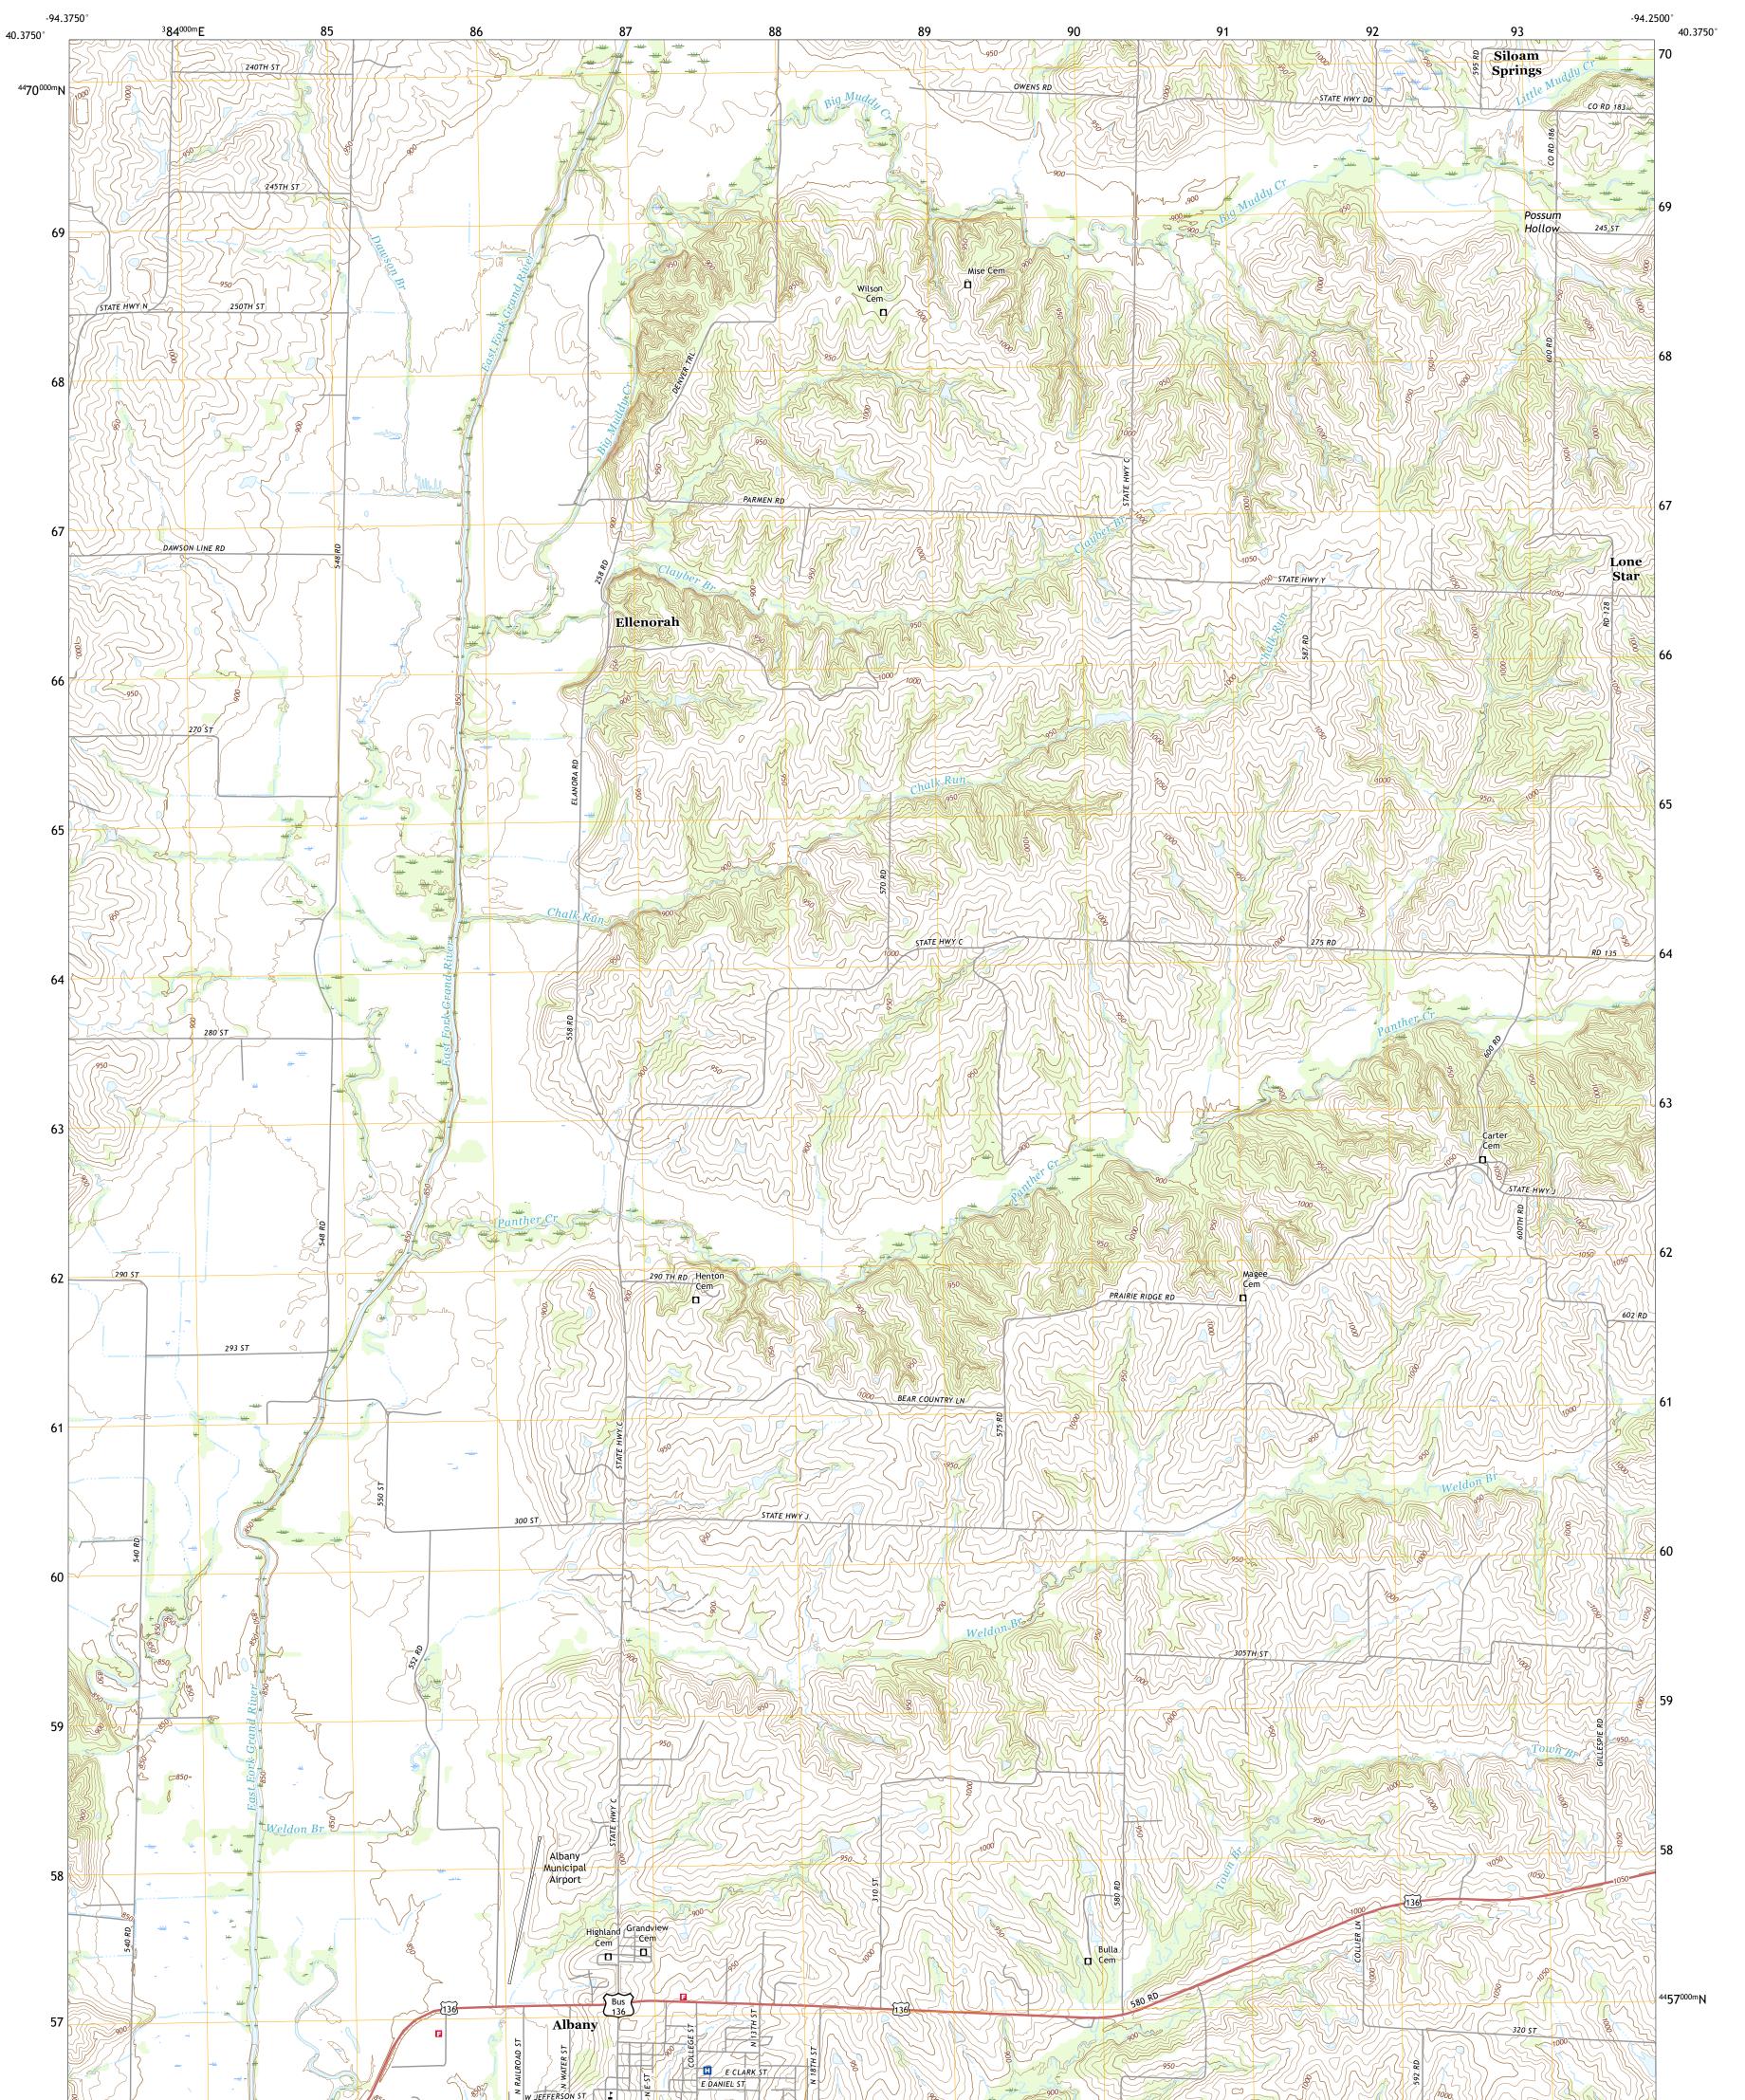

## U.S. DEPARTMENT OF THE INTERIOR U.S. GEOLOGICAL SURVEY

ALBANY NORTH QUADRANGLE MISSOURI - GENTRY COUNTY 7.5-MINUTE SERIES

Produced by the United States Geological Survey North American Datum of 1983 (NAD83) World Geodetic System of 1984 (WGS84). Projection and 1 000-meter grid:Universal Transverse Mercator, Zone 15T This map is not a legal document. Boundaries may be generalized for this map scale. Private lands within government reservations may not be shown. Obtain permission before entering private lands.

Imagery......NAIP, June 2016 - July 2016Roads......U.S.Census Bureau, 2016Names.......GNIS, 1980 - 2016Hydrography.....National Hydrography Dataset, 2002 - 2016Contours.....National Elevation Dataset, 2014Boundaries.....Multiple sources; see metadata file 2014 - 2016Public Land Survey System......BLM, 2017Wetlands.....FWS National Wetlands Inventory 1983