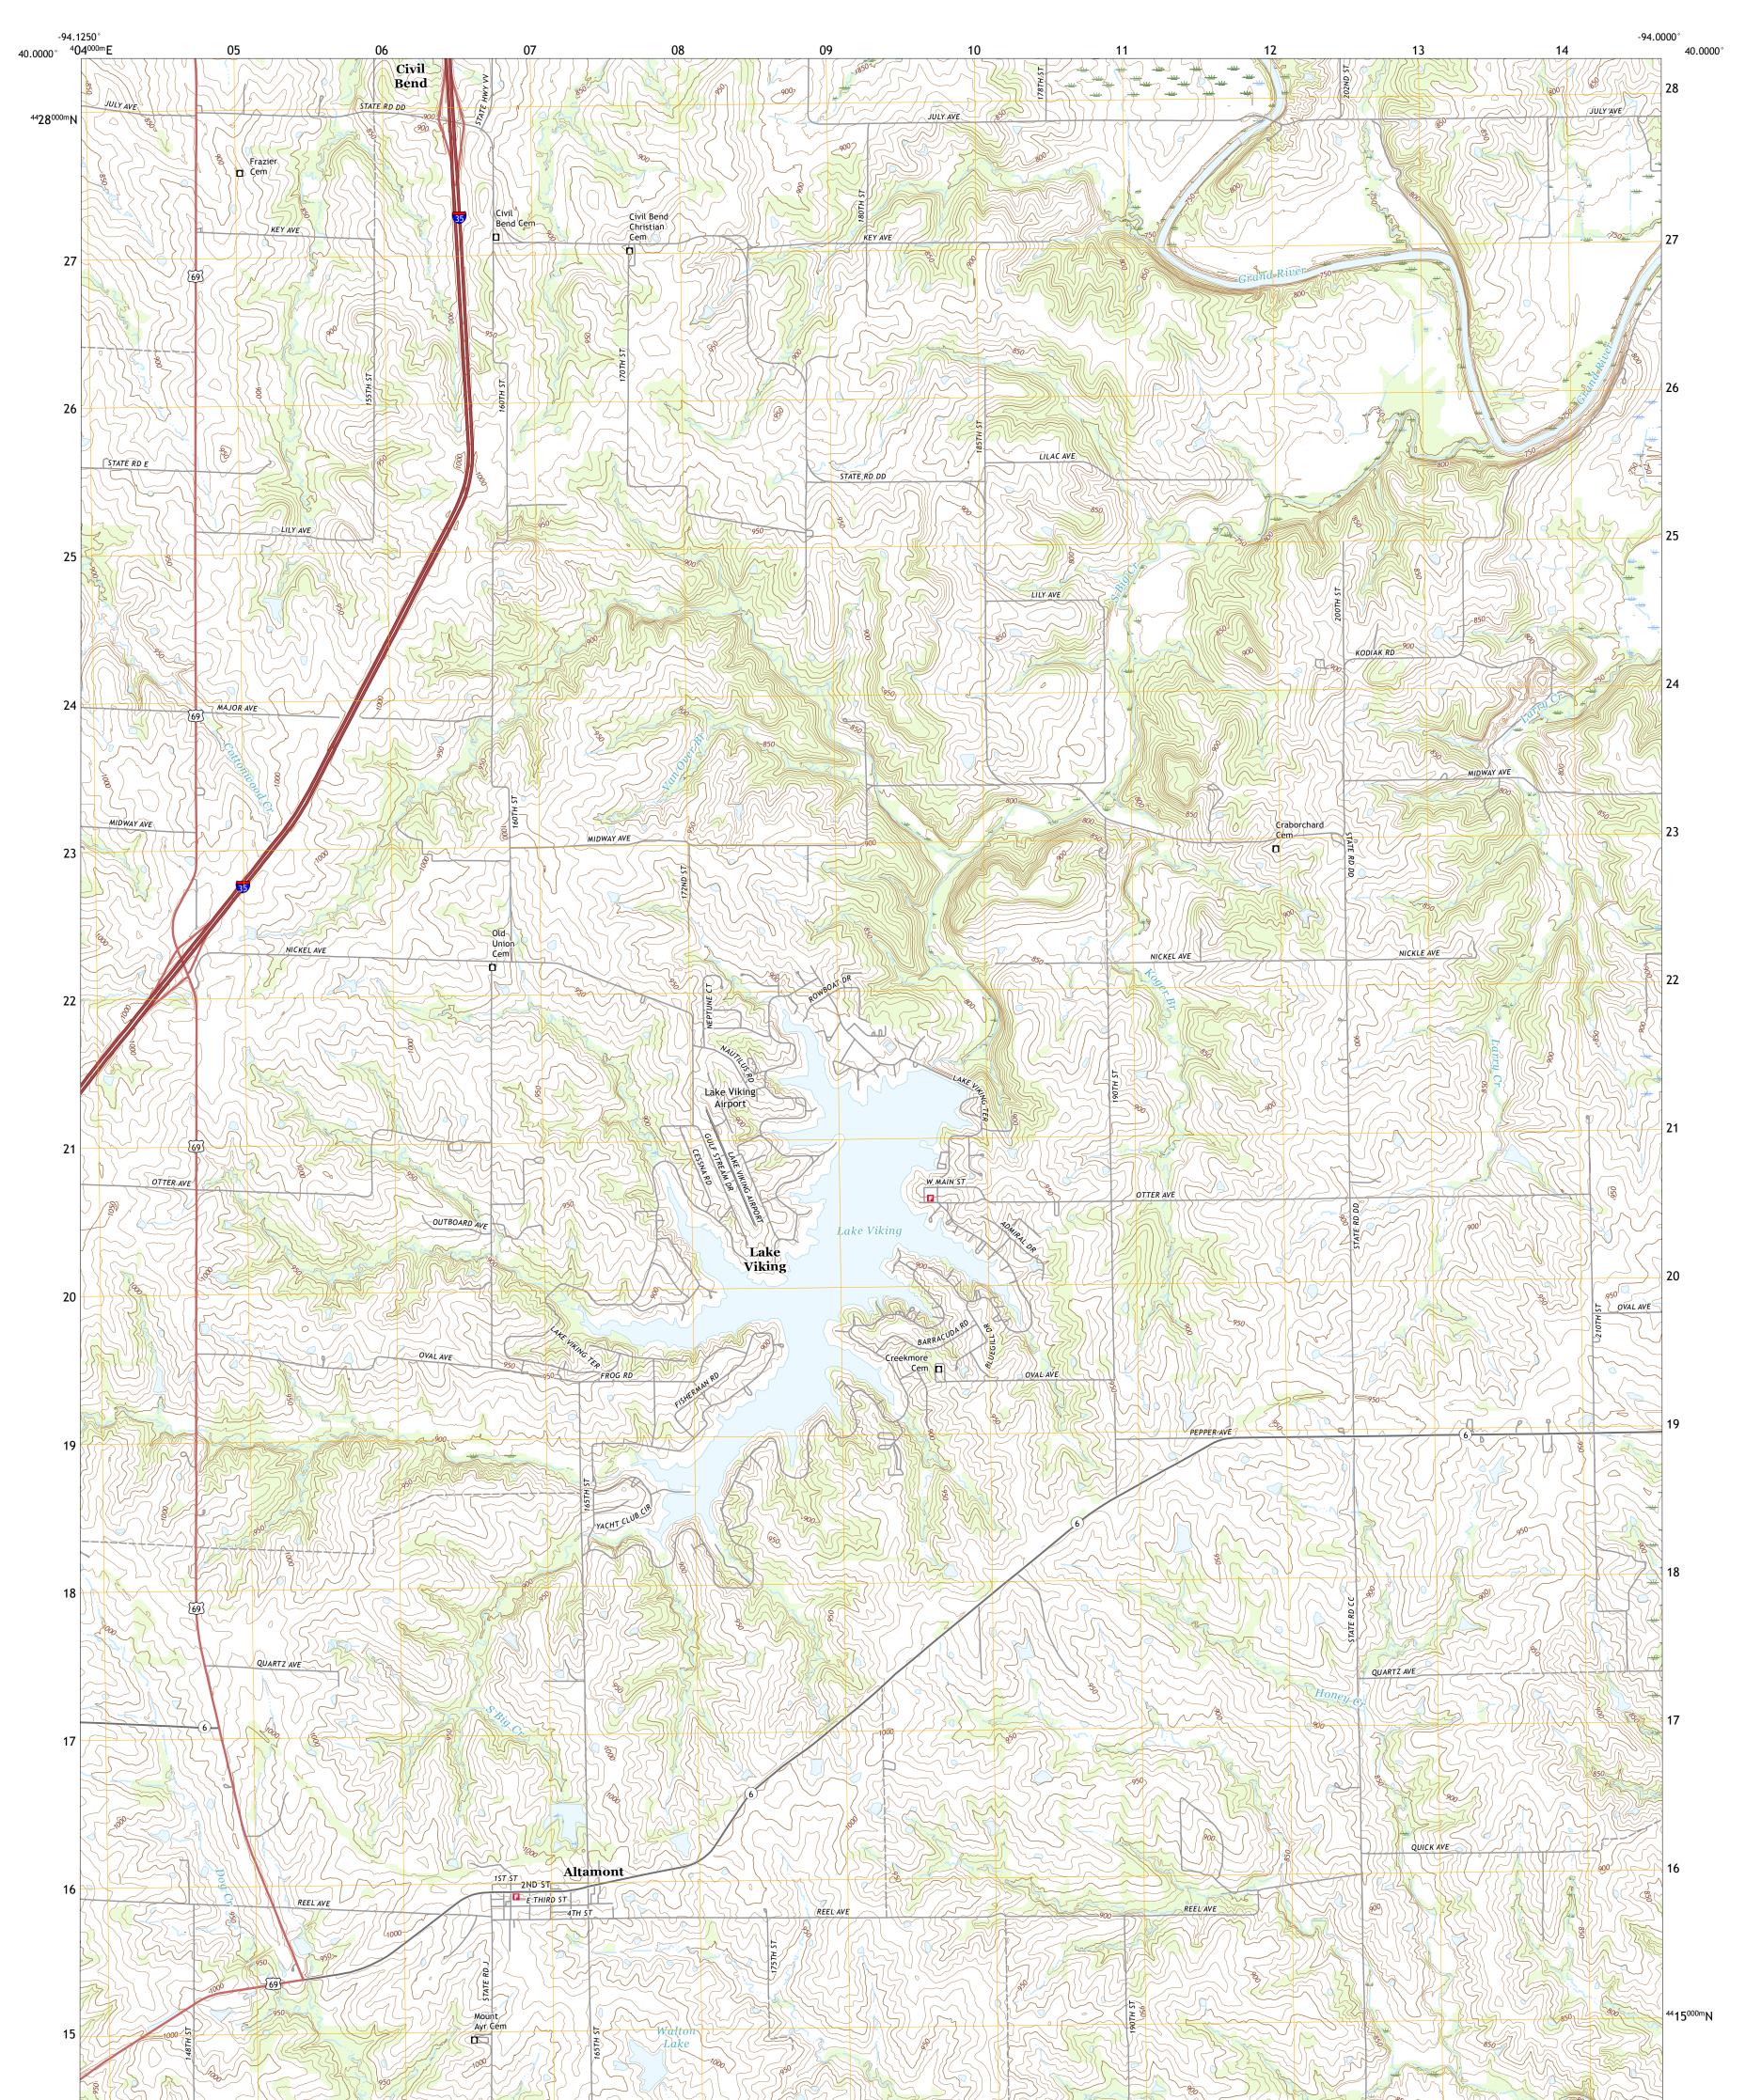

## U.S. DEPARTMENT OF THE INTERIOR U.S. GEOLOGICAL SURVEY

ALTAMONT QUADRANGLE MISSOURI - DAVIESS COUNTY 7.5-MINUTE SERIES

Produced by the United States Geological Survey North American Datum of 1983 (NAD83) World Geodetic System of 1984 (WGS84). Projection and 1 000-meter grid:Universal Transverse Mercator, Zone 155 This map is not a legal document. Boundaries may be generalized for this map scale. Private lands within government reservations may not be shown. Obtain permission before entering private lands.

Imagery..... Roads..... Names..... ......NAIP, June 2016 - July 2016 U.S. Census Bureau, 2016 ......GNIS, 1980 - 2017 .... Names......GNN, 1980 - 2017 Hydrography.....GNN, 1980 - 2017 Contours.....National Hydrography Dataset, 2002 - 2016 Contours.....National Elevation Dataset, 2014 Boundaries......Multiple sources; see metadata file 2014 - 2016 Public Land Survey System.......BLM, 2017 Wetlands......FWS National Wetlands Inventory 1983

NSN. 7643016373620 NGA REF NO. US GS X 24 K 739

\_\_\_\_