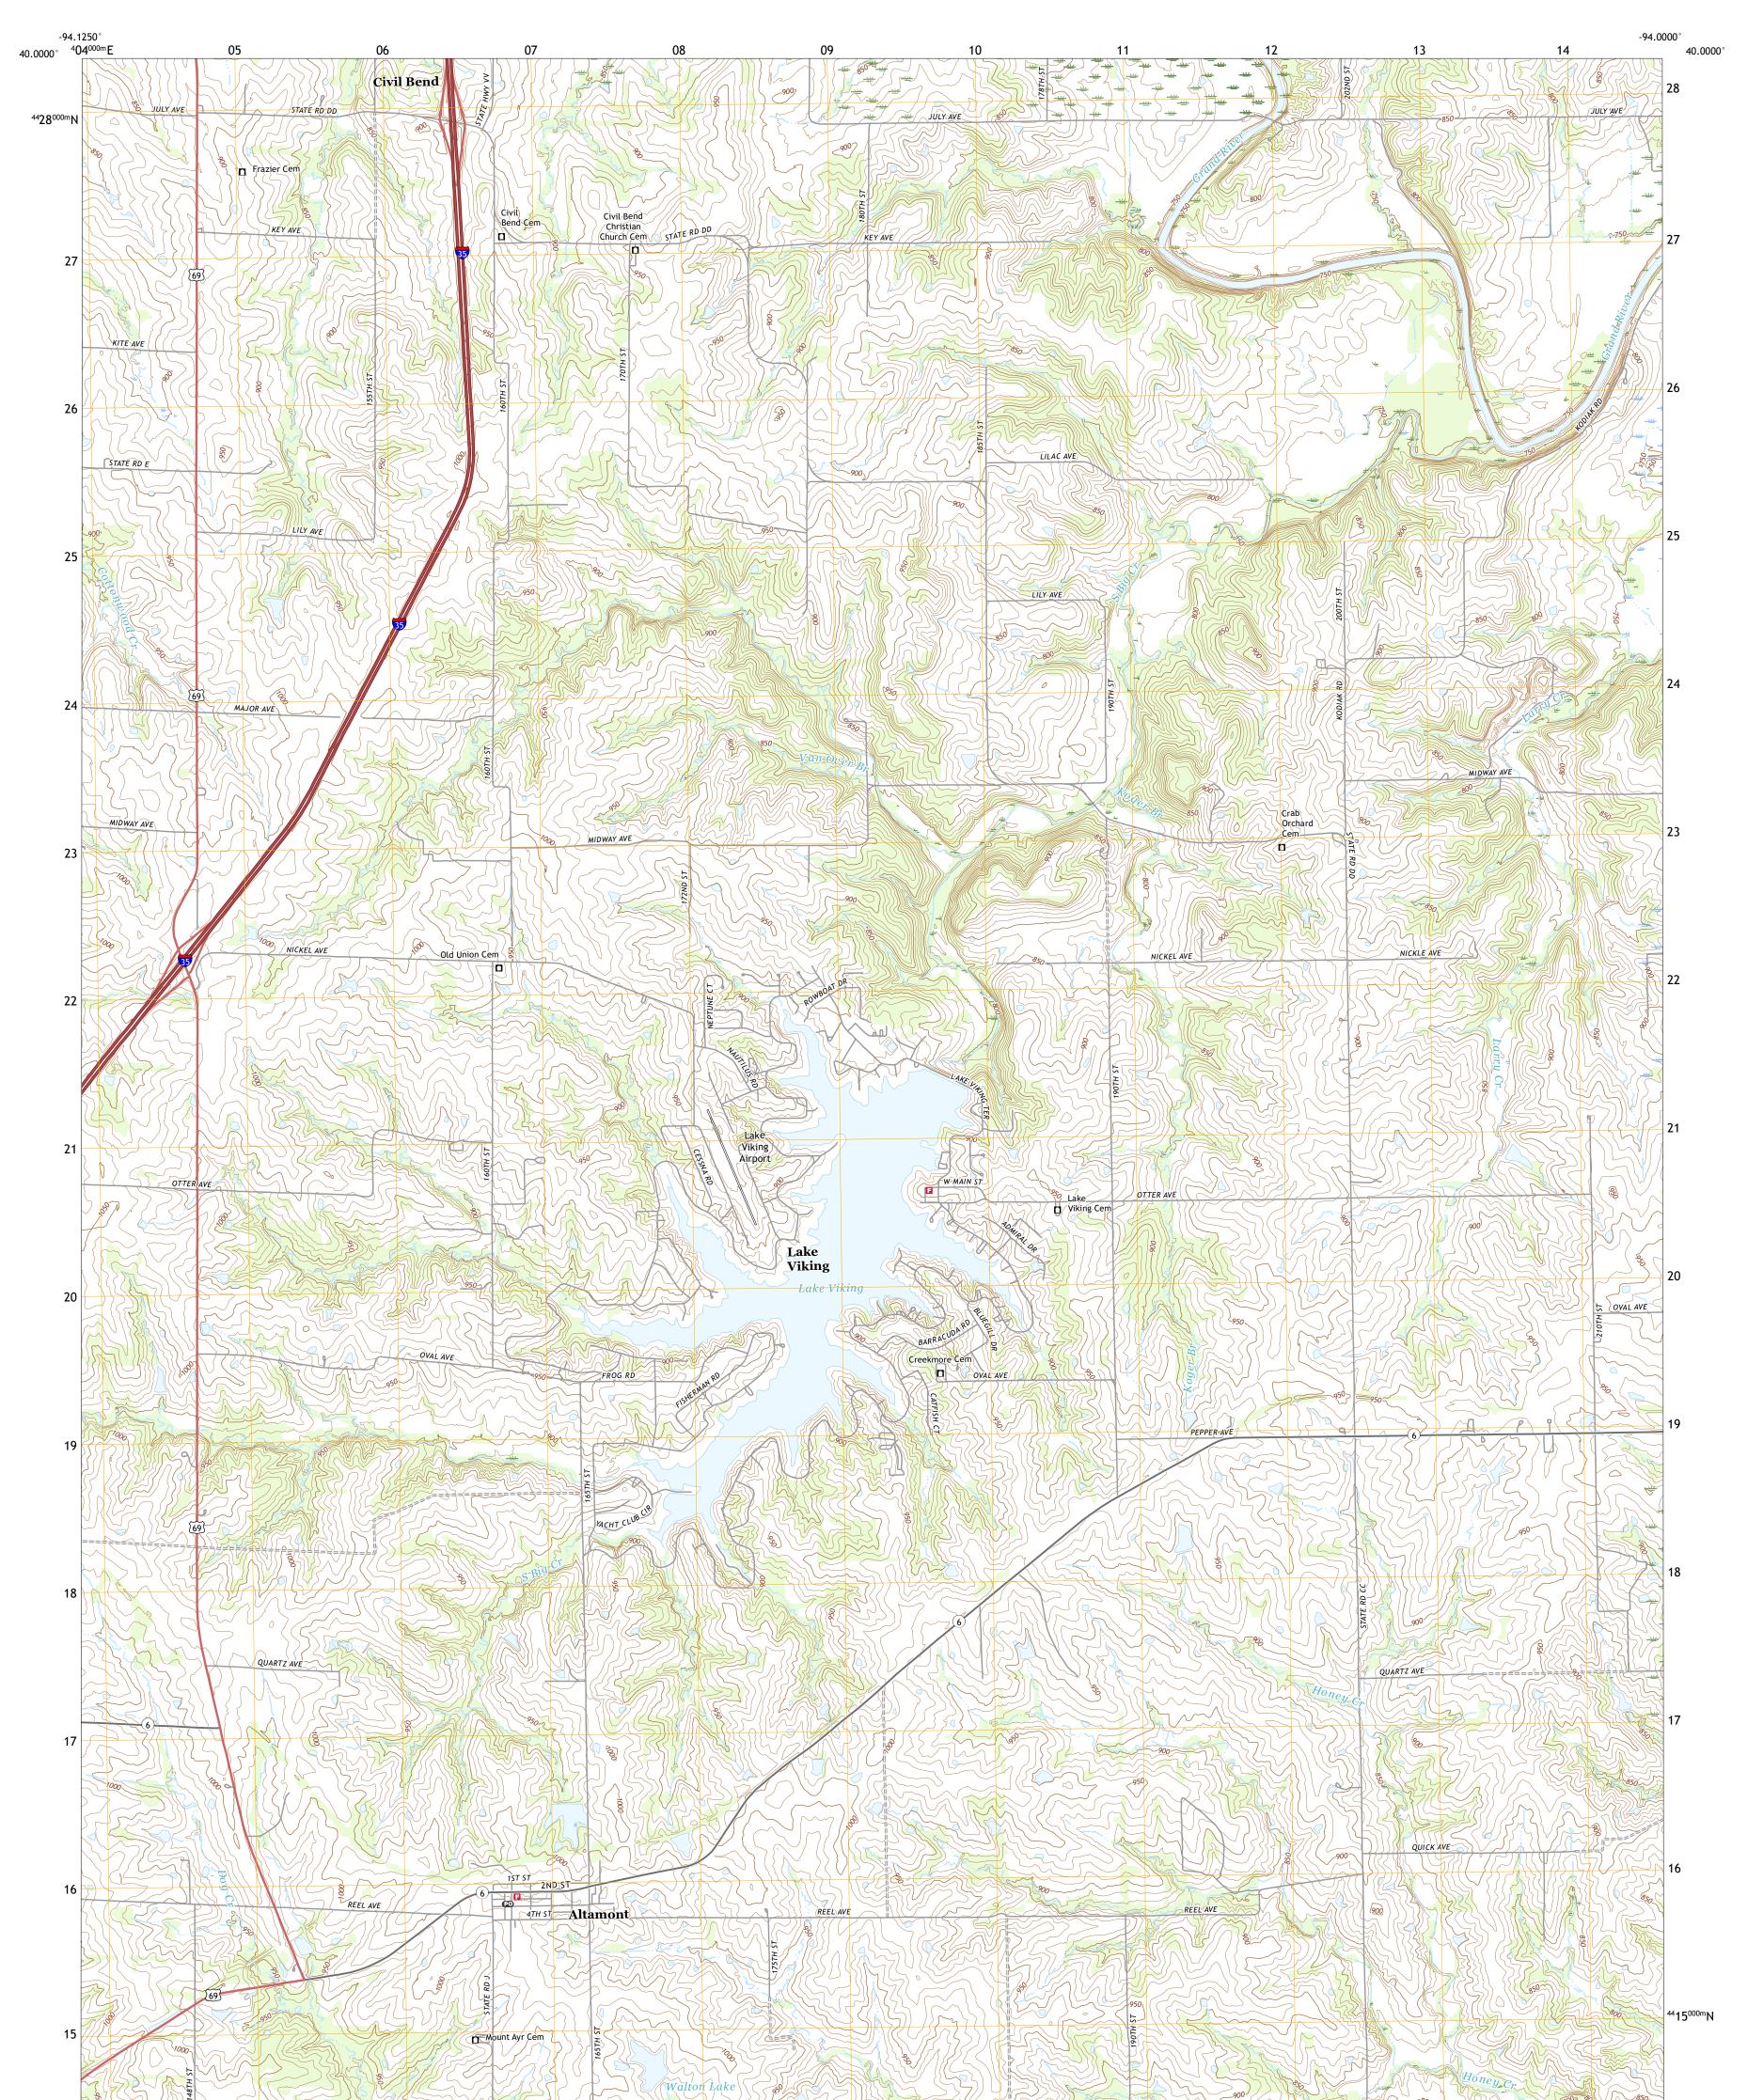

## U.S. DEPARTMENT OF THE INTERIOR U.S. GEOLOGICAL SURVEY

ALTAMONT QUADRANGLE MISSOURI - DAVIESS COUNTY 7.5-MINUTE SERIES

Produced by the United States Geological Survey North American Datum of 1983 (NAD83) World Geodetic System of 1984 (WGS84). Projection and 1 000-meter grid:Universal Transverse Mercator, Zone 155 This map is not a legal document. Boundaries may be generalized for this map scale. Private lands within government reservations may not be shown. Obtain permission before entering private lands.

 Imagery......NAIP, June 2020 - June 2020

 Roads......NAIP, June 2020 - June 2020

 Roads......Naional Bureau, 2016

 Names......GNIS, 1980 - 2020

 Hydrography......GNIS, 1980 - 2020

 Hydrography......National Hydrography Dataset, 2002 - 2018

 Contours......National Elevation Dataset, 2014

 Boundaries......Multiple sources; see metadata file 2018 - 2020

 Public Land Survey System.......BLM, 2020

 Wetlands......FWS National Wetlands Inventory Not Available