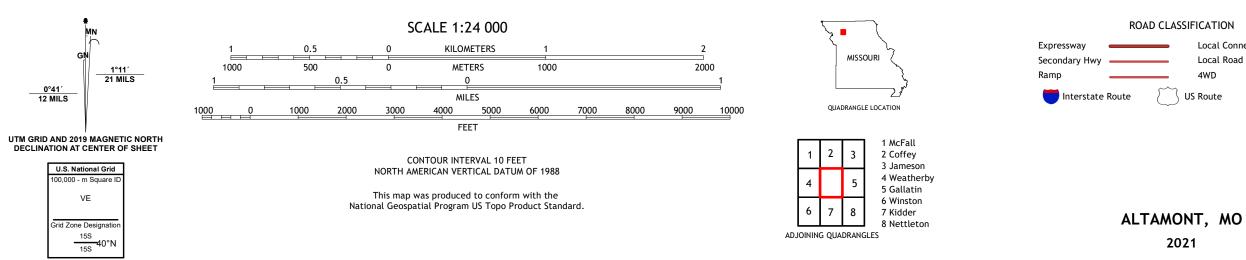

## U.S. DEPARTMENT OF THE INTERIOR U.S. GEOLOGICAL SURVEY

ALTAMONT QUADRANGLE MISSOURI - DAVIESS COUNTY 7.5-MINUTE SERIES

Produced by the United States Geological Survey North American Datum of 1983 (NAD83) World Geodetic System of 1984 (WGS84). Projection and 1 000-meter grid:Universal Transverse Mercator, Zone 155 This map is not a legal document. Boundaries may be generalized for this map scale. Private lands within government reservations may not be shown. Obtain permission before entering private lands.

Local Connector

State Route

Local Road

4WD

2021